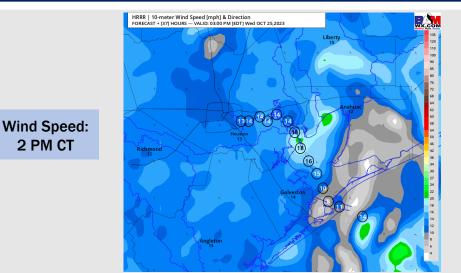

#### Precip Image: 2 PM CT

Wind: Winds out of the SSE / SE throughout the day Thursday. For Stations N of Morgan's Point, winds will be at 8-13 kts through 4 PM before decreasing to 5 - 10 kts. For stations S of Morgan's Point winds will be 13-18 kts through 3 PM before decreasing to 9 - 14 kts the rest of the evening.