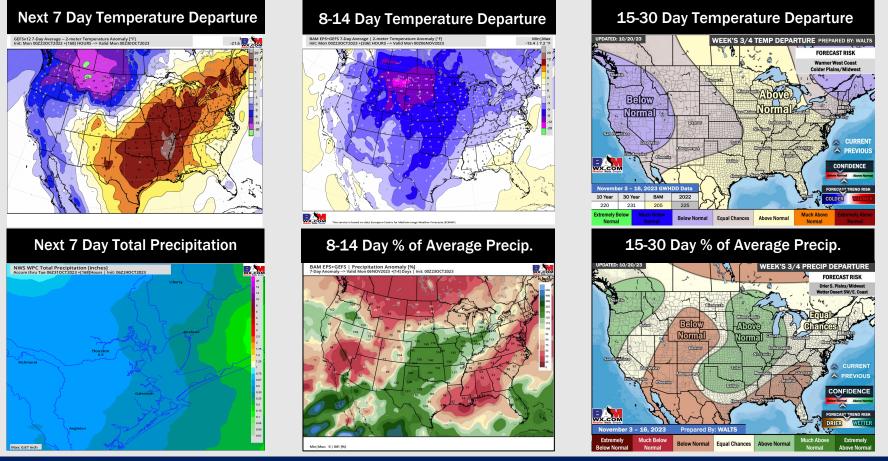

### Houston Pilots: 10/24/23

- Minor precip chances will continue over the short term with better chances moving in on Thursday via a cold front. Behind this cold front, active SE flow will keep rain chances at play through the weekend. Temperatures are favored to remain much above normal this week.
- Slightly below normal rainfall and below normal temperatures are expected into the week 2 timeframe.
- Above normal temperatures and below normal chances for precipitation are favored in the weeks <sup>3</sup>/<sub>4</sub> timeframe.