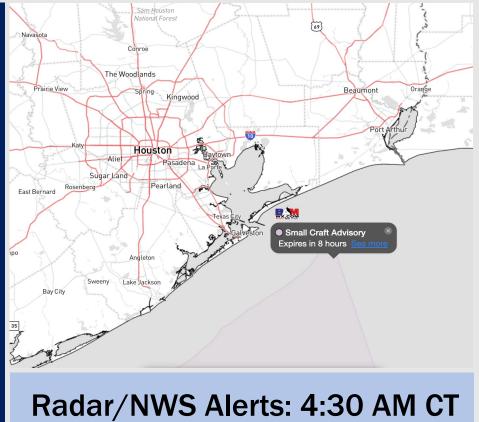

# **Houston Pilots Forecast Package**

Updated: 4:35 AM CT Tuesday, October 24, 2023

**Forecaster: Will Danby** 