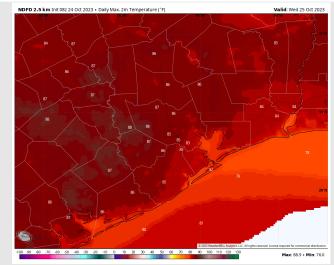

#### High Temps Wednesday

High Temps: N of Morgan's Point: Mid 80's F. S of Morgan's Point: High 70's F to low 80s F.