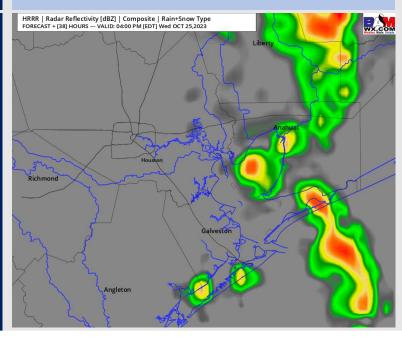

### **Forecast Discussion**

Precip: Would need to watch for patchy, light drizzle across all stations starting around 6 AM. Chances remain low at 20%. Towards 9 AM coverage will begin to become more isolated to scattered (30 -40%) with the best window for showers/storms arriving from 1 PM - 5 PM. From 5 PM - 10 PM rain chances will taper off. The risk from 1 -5 PM is that better coverage remains to the west of the bay.

#### Precip Image: 3 PM CT

Visibility: Not anticipating any visibility issues at this time.