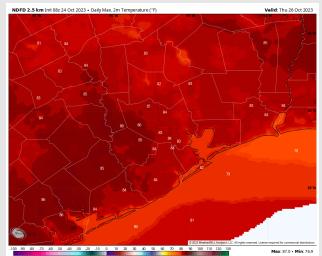

#### High Temps Wednesday

#### **High Temps** Thursday

High Temps: N of Morgan's Point: Mid 80's F. S of Morgan's Point: Lower 80s F

Visibility: No visibility concerns for the remainder of the day.

High Temps: N of Morgan's Point: Mid 80's F. S of Morgan's Point: High 70's F to low 80s F.

High Temps: N of Morgan's Point: Lower to Mid 80's F. S of Morgan's Point: Upper 70s to near 80 F.

Visibility: Not anticipating any visibility issues at this time.