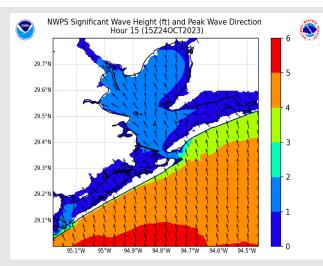

# Houston Pilots: Tue. 10/24/2023

Max Wave Heights

10 AM CT

### **Forecast Discussion**

**Precip:** Dry conditions favored through 5 PM, when a 10% chance will exist for a stray, light shower at 11/12 and the Boarding Station.

Wind: Winds will become out of the SE throughout the day today. Winds N of Morgan's Point prior to sunrise will be at 5 - 10 kts then increase to 9 - 14 kts by 10 AM. After 5 PM winds begin a calming trend to which they settle in to 4 - 9 kts by 9 PM. S of Morgan's Point will be at 11 - 16 kts throughout the entire day. Wind gusts of 20 - 23 kts will be possible through the mid AM for across all stations mainly through 10 AM. For the Boarding Station, wind gusts of 23-27kts will be possible through 10 AM. Maximum wave heights at 11/12 and the Boarding Station will be at 4 - 5 feet through 7 PM.