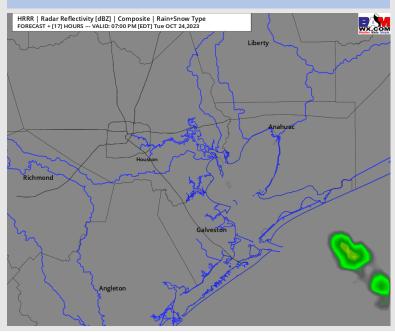

### **Forecast Discussion**

**Precip:** Dry conditions favored through 5 PM, when a 10% chance will exist for a stray, light shower at 11/12 and the Boarding Station.

Wind: Winds will become out of the SE throughout the day today. Winds N of Morgan's Point prior to sunrise will be at 5 - 10 kts then increase to 9 - 14 kts by 10 AM. After 5 PM winds begin a calming trend to which they settle in to 4 - 9 kts by 9 PM. S of Morgan's Point will be at 11 - 16 kts throughout the entire day. Wind gusts of 20 - 23 kts will be possible through the mid AM for across all stations mainly through 10 AM. For the Boarding Station, wind gusts of 23-27kts will be possible through 10 AM. Maximum wave heights at 11/12 and the Boarding Station will be at 4 - 5 feet through 7 PM.