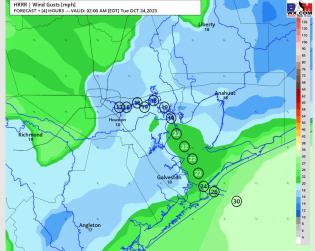

### **Forecast Discussion**

**Precip:** Dry conditions favored through 5 PM, when a 10% chance will exist for a stray, light shower at 11/12 and the Boarding Station.

Wind: Winds will become out of the SE throughout the day today. Winds N of Morgan's Point prior to sunrise will be at 5 - 10 kts then increase to 9 - 14 kts by 10 AM. After 5 PM winds begin a calming trend to which they settle in to 4 - 9 kts by 9 PM. S of Morgan's Point will be at 11 - 16 kts throughout the entire day. Wind gusts of 20 - 23 kts will be possible through the mid AM for across all stations mainly through 10 AM. For the Boarding Station, wind gusts of 23-27kts will be possible through 10 AM. Maximum wave heights at 11/12 and the Boarding Station will be at 4 - 5 feet through 7 PM.