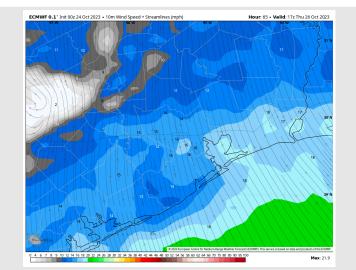

### **Forecast Discussion**

**Precip:** Dry conditions favored through 5 PM, when a 10% chance will exist for a stray, light shower at 11/12 and the Boarding Station.

Wind: Winds will become out of the SE throughout the day today. Winds N of Morgan's Point prior to sunrise will be at 5 - 10 kts then increase to 9 - 14 kts by 10 AM. After 5 PM winds begin a calming trend to which they settle in to 4 - 9 kts by 9 PM. S of Morgan's Point will be at 11 - 16 kts throughout the entire day. Wind gusts of 20 - 23 kts will be possible through the mid AM for across all stations mainly through 10 AM. For the Boarding Station, wind gusts of 23-27kts will be possible through 10 AM. Maximum wave heights at 11/12 and the Boarding Station will be at 4 - 5 feet through 7 PM.