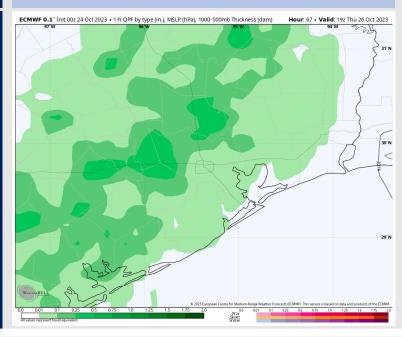

### **Forecast Discussion**

Precip: Would need to watch for patchy, light drizzle across all stations starting around 6 AM. Chances remain low at 20%. Towards 9 AM coverage will begin to become more isolated to scattered (30 -40%) with the best window for showers/storms arriving from 1 PM - 5 PM. From 5 PM - 10 PM rain chances will taper off. The risk from 1 -5 PM is that better coverage remains to the west of the bay.

### **Forecast Discussion**

Precip: Isolated showers favored through 10 AM Thursday at 10-20% before a front moves through the area with scattered/widespread rain chances. Best timing for leading edge of front to arrive will be near 12 - 2 PM CT. Chances will last through 7 PM before becoming isolated the rest of the evening (7 -10 PM)