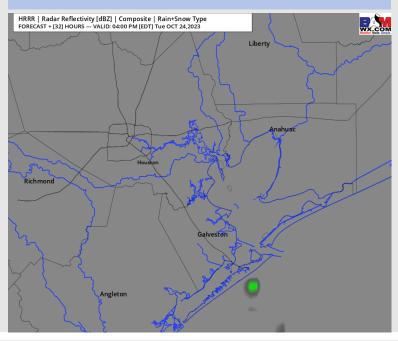

### **Forecast Discussion**

Precip: Minor 10% chances for drizzle will be possible from 4 AM to 8 AM. After 8 AM, favoring dry conditions through 2PM, when a 10% chance will exist for a stray, light shower through 7PM (10%).

#### Precip Image: 3 PM CT

Wind Gusts
1AM CT

High Temps Tuesday