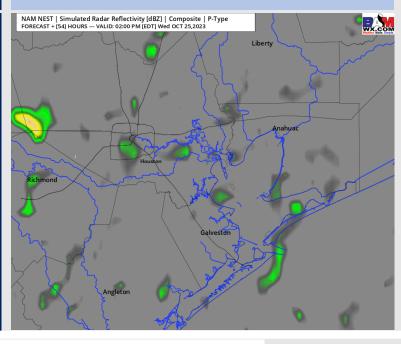

### **Forecast Discussion**

Precip: Favoring dry conditions through 10 AM WED before scattered showers/increasing moisture enters from the south. Chances would be near 30 -40% through 5 PM. After 5 PM a few spotty showers can persist at the Boarding Station.

#### Precip Image: 1 PM CT

High Temps Wednesday