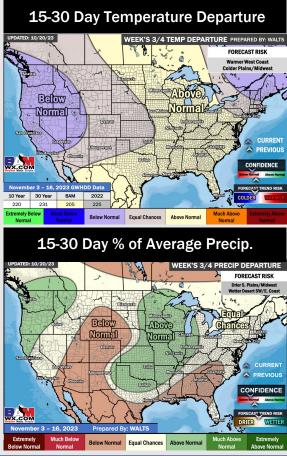

# **Houston Pilots: 10/23/23**

- Minor precip chances will continue over the short term with better chances moving in on Thursday via a cold front. Temperatures are favored to remain much above normal this week.
- > Slightly below normal rainfall and seasonable temperatures are expected into the week 2 timeframe.
- Above normal temperatures and below normal chances for precipitation are favored in the weeks 3/4 timeframe.