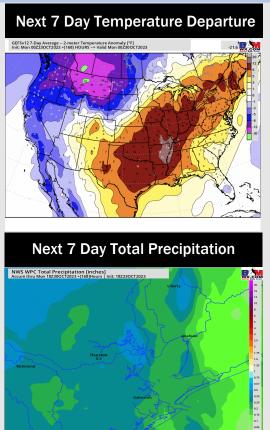

# **Houston Pilots: 10/23/23**

- Minor precip chances will continue over the short term with better chances moving in on Thursday via a cold front. Temperatures are favored to remain much above normal this week.
- > Slightly below normal rainfall and seasonable temperatures are expected into the week 2 timeframe.
- Above normal temperatures and below normal chances for precipitation are favored in the weeks 3/4 timeframe.