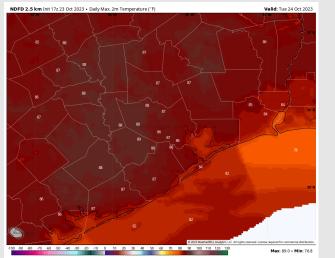

High Temps: N of Morgan's Point: Mid 80's F. S of Morgan's Point: Upper 70's/Near 80 F.

Visibility: No visibility concerns for the remainder of the day.

#### Precip Image: 3 PM CT

Wind Gusts
1AM CT

High Temps Tuesday