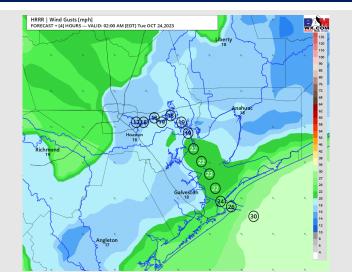

Wind: Winds will become out of the SE throughout the day Tuesday. Winds N of Morgan's Point prior to sunrise will be at 4 - 9 kts then increase to 6 - 11 kts by 10 AM. 12 PM - 6 PM will hold the highest winds at 8 -13 kts. Winds revert to 4 - 9 kts by 9 PM. S of Morgan's Point will be at 11 - 16 kts throughout the entire day. Wind gusts of 20 - 23 kts will be possible through the mid AM for stations S of Morgan's Point. For the Boarding Station, wind gusts of 23-27kts will be possible with max wave heights of 3-6ft.

#### Precip Image: 3 PM CT

Wind Gusts
1AM CT

High Temps Tuesday