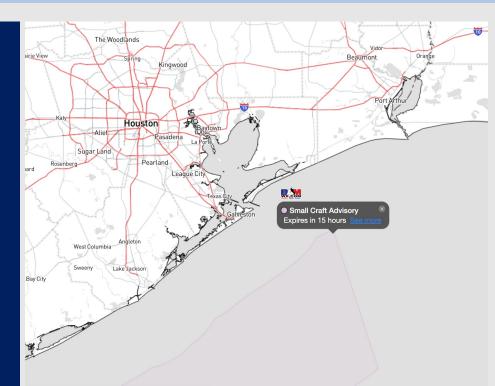

Radar/NWS Alerts: 10:30 PM CT

As always, please do not hesitate to reach out to us with any forecast questions via the chat option on the Weather Porthole or our on-call number, (317)-560-8122 press 1 for forecast questions.