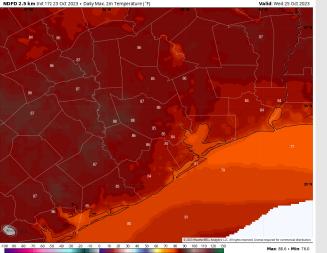

High Temps: N of Morgan's Point: Mid 80's F. S of Morgan's Point: High 70's F to near 80 F.

Visibility: Not anticipating any visibility issues at this time.

#### Precip Image: 1 PM CT

High Temps Wednesday