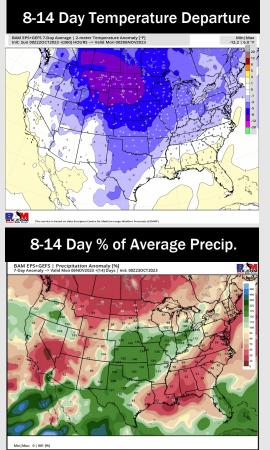

# **Houston Pilots: 10/23/23**

- Minor precip chances will continue over the short term with better chances moving in on Thursday via a cold front. Temperatures are favored to remain much above normal this week.
- > Slightly below normal rainfall and seasonable temperatures are expected into the week 2 timeframe.
- Above normal temperatures and below normal chances for precipitation are favored in the weeks 3/4 timeframe.