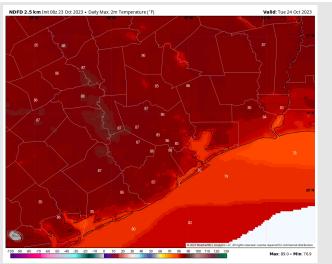

ay

# Houston Pilots: Tue. 10/24/2023





#### **Forecast Discussion**

Precip: Minor 10% chances for drizzle will be possible through 8 AM. After 8 AM favoring dry conditions.

Wind: Winds will become out of the SE throughout the day Tuesday. Winds N of Morgan's Point prior to sunrise will be at 4 - 9 kts then increase to 6 - 11 kts by 10 AM. 12 PM - 6 PM will hold the highest winds at 8 -13 kts. Winds revert to 4 - 9 kts by sunset. S of Morgan's Point will be at 11 - 16 kts throughout the entire day. Wind gusts of 20 - 22 kts will be possible in the Mid AM at the Boarding Station.

High Temps: N of Morgan's Point: Mid 80's F. S of Morgan's Point: Upper 70's/Near 80 F.

Visibility: No visibility concerns for the remainder of the day.

#### Precip Image: 2 AM CT



Wind Speed: 2 PM CT





High Temps Tuesday

## Houston Pilots: Wed. 10/25/2023





#### **Forecast Discussion**

**Precip:** Favoring dry conditions through 10 AM WED before scattered showers/increasing moisture enters from the south. Chances would be near 30 -40% through 5 PM. After 5 PM a few spotty showers can persist at the Boarding Station.

Wind: Winds will be out of the SE for the entire day Wednesday. Winds N of Morgan's Point will be at 7 - 12 kts through 10 AM before increasing to 11 - 16 kts the rest of the day. Winds S of Morgan's Point will be at 13 - 18 kts throughout the entire day.

High Temps: N of Morgan's Point: Mid 80's F. S of Morgan's Point: High 70's F to near 80 F.

Visibility: Not anticipating any visibility issues at this time.

#### Precip Image: 2 PM CT







**High Temps** Wednesd