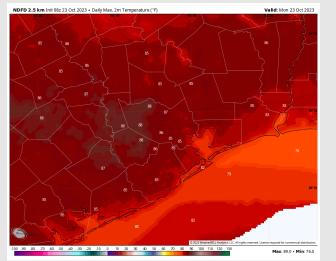

High Temps: N of Morgan's Point: Mid 80's F. S of Morgan's Point: Upper 70s F to 80 F.

Visibility: Not anticipating any visibility issues at this time.

# | 10-meter Wind Speed [mph] & Direction

Precip Image: 3 PM CT

Wind Speed: 1 PM CT

**High Temps** Today