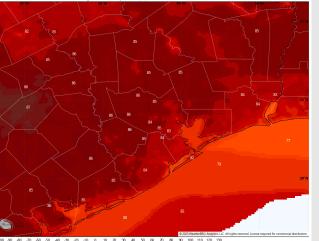

High Temps: N of Morgan's Point: Mid 80's F. S of Morgan's Point: Upper 70s F to 80 F.

Visibility: Not anticipating any visibility issues at this time.