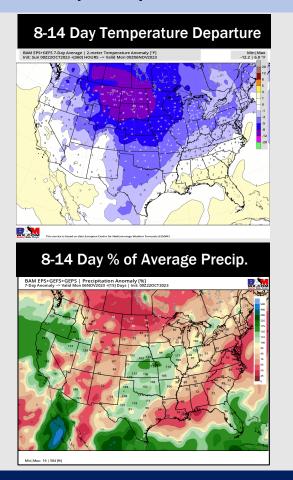

# Houston Pilots: 10/23/23

- Minor precip chances will continue over the short term with better chances moving in on Thursday via a cold front. Temperatures are favored to remain much above normal this week.
- Slightly below normal rainfall and seasonable temperatures are expected into the week 2 timeframe.
- Above normal temperatures and below normal chances for precipitation are favored in the weeks 3/4 timeframe.