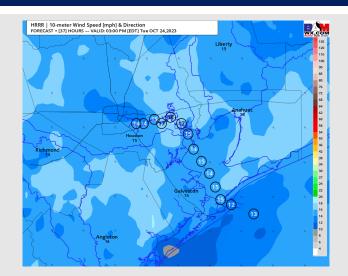

oday

# Houston Pilots: Tue. 10/24/2023





#### **Forecast Discussion**

Precip: Minor 10% chances for drizzle will be possible through 8 AM. After 8 AM favoring dry conditions.

Wind: Winds will become out of the SE throughout the day Tuesday. Winds N of Morgan's Point prior to sunrise will be at 4 - 9 kts then increase to 6 - 11 kts by 10 AM. 12 PM - 6 PM will hold the highest winds at 8 -13 kts. Winds revert to 4 - 9 kts by sunset. S of Morgan's Point will be at 11 - 16 kts throughout the entire day. Wind gusts of 20 - 22 kts will be possible in the Mid AM at the Boarding Station.

High Temps: N of Morgan's Point: Mid 80's F. S of Morgan's Point: Upper 70's/Near 80 F.

Visibility: No visibility concerns for the remainder of the day.

#### Precip Image: 2 AM CT



Wind Speed: 2 PM CT





High Temps Tuesday

## Houston Pilots: Wed. 10/25/2023





#### **Forecast Discussion**

**Precip:** Favoring dry conditions through 10 AM WED before scattered showers/increasing moisture enters from the south. Chances would be near 30 -40% through 5 PM. After 5 PM a few spotty showers can persist at the Boarding Station.

Wind: Winds will be out of the SE for the entire day Wednesday. Winds N of Morgan's Point will be at 7 - 12 kts through 10 AM before increasing to 11 - 16 kts the rest of the day. Winds S of Morgan's Point will be at 13 - 18 kts throughout the entire day.

High Temps: N of Morgan's Point: Mid 80's F. S of Morgan's Point: High 70's F to near 80 F.

Visibility: Not anticipating any visibility issues at this time.

#### Precip Image: 2 PM CT







**High Temps** Wedne