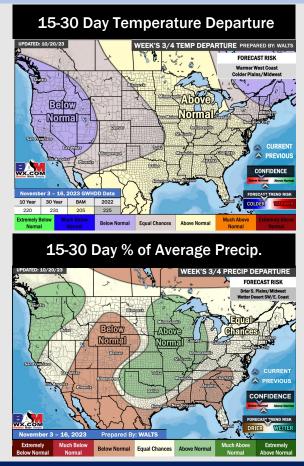

# Houston Pilots: 10/23/23

- Minor precip chances will continue over the short term with better chances moving in on Thursday via a cold front. Temperatures are favored to remain much above normal this week.
- Slightly below normal rainfall and seasonable temperatures are expected into the week 2 timeframe.
- Above normal temperatures and below normal chances for precipitation are favored in the weeks 3/4 timeframe.