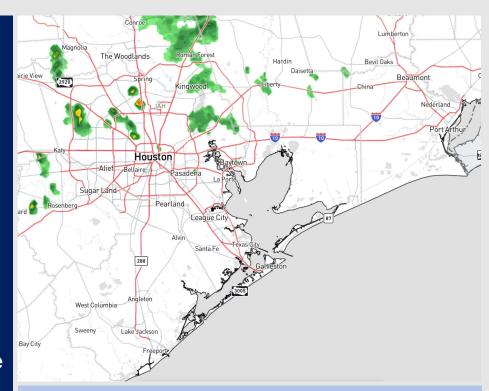

Radar/NWS Alerts: 4:20 AM CT

As always, please do not hesitate to reach out to us with any forecast questions via the chat option on the Weather Porthole or our on-call number, (317)-560-8122 press 1 for forecast questions.