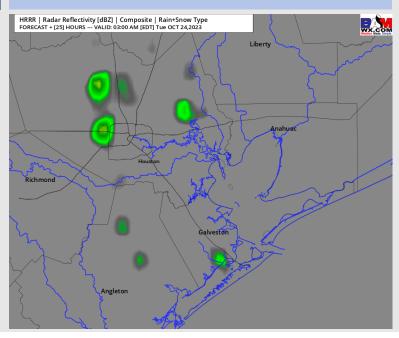

CT



**High Temps** Today

# Houston Pilots: Tue. 10/24/2023





#### **Forecast Discussion**

Precip: Minor 10% chances for drizzle will be possible through 8 AM. After 8 AM favoring dry conditions.

Wind: Winds will become out of the SE throughout the day Tuesday. Winds N of Morgan's Point prior to sunrise will be at 4 - 9 kts then increase to 6 - 11 kts by 10 AM. 12 PM - 6 PM will hold the highest winds at 8 -13 kts. Winds revert to 4 - 9 kts by sunset. S of Morgan's Point will be at 11 - 16 kts throughout the entire day. Wind gusts of 20 - 22 kts will be possible in the Mid AM at the Boarding Station.

High Temps: N of Morgan's Point: Mid 80's F. S of Morgan's Point: Upper 70's/Near 80 F.

Visibility: No visibility concerns for the remainder of the day.

#### Precip Image: 2 AM CT



Wind Speed: 2 PM CT





High Temps Tuesday

## Houston Pilots: Wed. 10/25/2023





#### **Forecast Discussion**

**Precip:** Favoring dry conditions through 10 AM WED before scattered showers/increasing moisture enters from the south. Chances would be near 30 -40% through 5 PM. After 5 PM a few spotty showers can persist at the Boarding Station.

Wind: Winds will be out of the SE for the entire day Wednesday. Winds N of Morgan's Point will be at 7 - 12 kts through 10 AM before increasing to 11 - 16 kts the rest of the day. Winds S of Morgan's Point will be at 13 - 18 kts throughout the entire day.

High Temps: N of Morgan's Point: Mid 80's F. S of Morgan's Point: High 70's F to near 80 F.

Visibility: Not anticipating any visibility issues at this time.

#### Precip Image: 2 PM CT