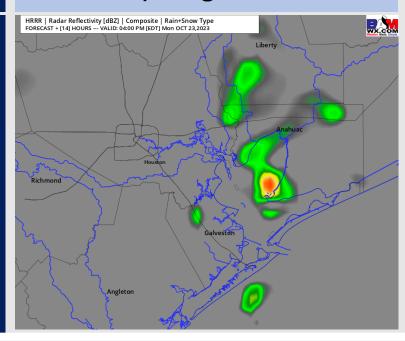

#### **Forecast Discussion**

**Precip:** Showers/storms passing just west of the Bay this morning will remain to the west, leaving rain chances low (~10%) the rest of the AM. Towards noon, isolated showers will stream in from the SE, with chances at 30% through 6 PM.

# | 10-meter Wind Speed [mph] & Direction

Precip Image: 3 PM CT

Wind Speed: 1 PM CT

**High Temps** Today