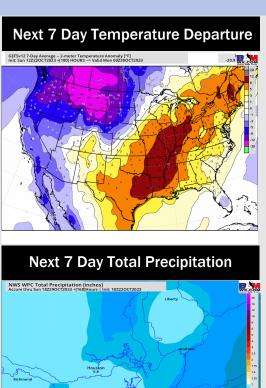

# Houston Pilots: 10/23/23

- Minor precip chances will continue over the short term with better chances moving in on Thursday via a cold front. Temperatures are favored to remain much above normal this week.
- Slightly below normal rainfall and seasonable temperatures are expected into the week 2 timeframe.
- Above normal temperatures and below normal chances for precipitation are favored in the weeks 3/4 timeframe.