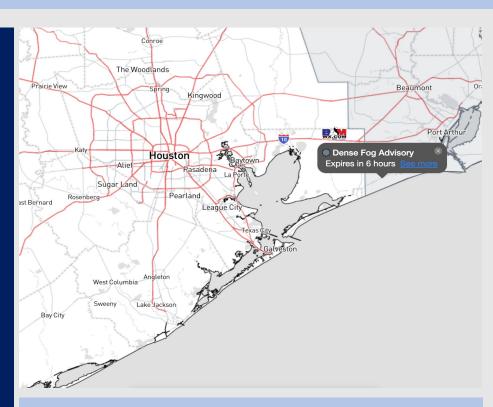

Radar/NWS Alerts: 4:00 AM CT

As always, please do not hesitate to reach out to us with any forecast questions via the chat option on the Weather Porthole or our on-call number, (317)-560-8122 press 1 for forecast questions.