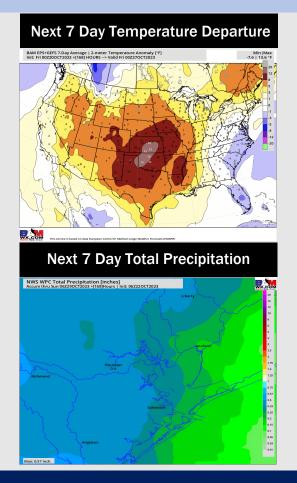

## Houston Pilots: 10/22/23

- Minor precip chances will continue through today, with better chances moving in on Thursday via a cold front. Temperatures are favored to remain above normal this week.
- Slightly below normal rainfall and near normal temperatures are expected into the week 2 timeframe.
- Above normal temperatures and below normal chances for precipitation are favored in the weeks 3/4 timeframe.