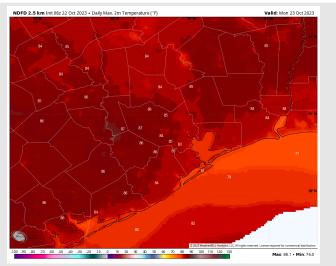

High Temps: N of Morgan's Point: Mid 80's F. S of Morgan's Point: Upper 70s F to 80 F.

Visibility: Not anticipating any visibility issues at this time.

#### Precip Image: 10 AM CT

Wind Speed: 1 PM CT

High Temps Monday