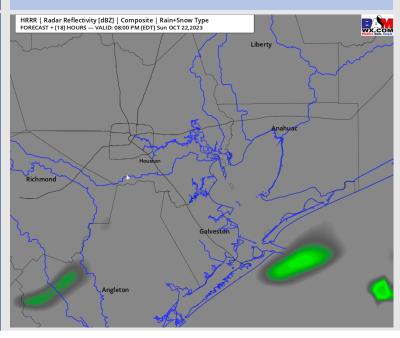

### **Forecast Discussion**

Precip: Low end chance (~10%) of light showers/drizzle being possible starting at 6 PM. Most locations will stay dry as better coverage lies to the south and west.

Wind: Winds will be out of the S through most of the morning, shifting out of the SE by 10 AM. Winds N of Morgan's Point will be at 3 - 7 kts through 1 PM before increasing slightly to 6 - 11 kts the rest of the day. Winds S of Morgan's Point will be at 4 - 9 kts through 1 PM before increasing to 7 - 12 kts for the remainder of the PM hours. Winds at the Boarding Station can uptick to 10 -15 kts towards 10 PM.

#### Precip Image: 7 PM CT

Wind Speed: 4 PM CT

High Temps Today