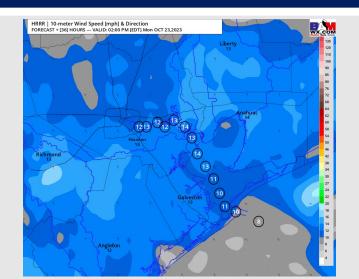

Wind: Anticipating winds out of the SSE to SE throughout the day Monday. For Stations N of Morgan's Point, winds will be at 4 - 9 kts through 10 AM before increasing to 8-13 kts the rest of the day. For stations S of Morgan's Point winds will be at 7-12 kts in the early AM, then briefly calm to 4 - 9 kts from 5 - 9 AM. Starting at 10 AM winds slowly increase to 8 - 13 kts by 12 PM. Winds will then increase more at 12 - 17 kts after 8 PM.

#### Precip Image: 10 AM CT

Wind Speed: 1 PM CT

High Temps Monday