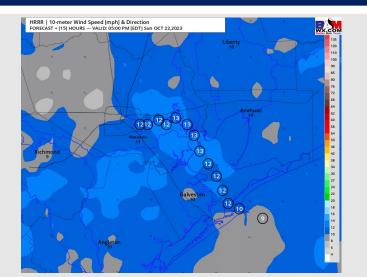

### **Forecast Discussion**

Precip: Low end chance (~10%) of light showers/drizzle being possible starting at 6 PM. Most locations will stay dry as better coverage lies to the south and west.

Wind: Winds will be out of the S through most of the morning, shifting out of the SE by 10 AM. Winds N of Morgan's Point will be at 3 - 7 kts through 1 PM before increasing slightly to 6 - 11 kts the rest of the day. Winds S of Morgan's Point will be at 4 - 9 kts through 1 PM before increasing to 7 - 12 kts for the remainder of the PM hours. Winds at the Boarding Station can uptick to 10 -15 kts towards 10 PM.

#### Precip Image: 7 PM CT

Wind Speed: 4 PM CT

High Temps Today