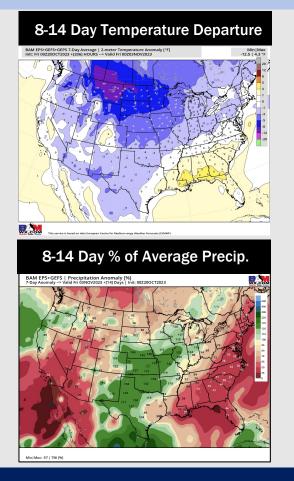

## Houston Pilots: 10/22/23

- Minor precip chances will continue through today, with better chances moving in on Thursday via a cold front. Temperatures are favored to remain above normal this week.
- Slightly below normal rainfall and near normal temperatures are expected into the week 2 timeframe.
- Above normal temperatures and below normal chances for precipitation are favored in the weeks 3/4 timeframe.