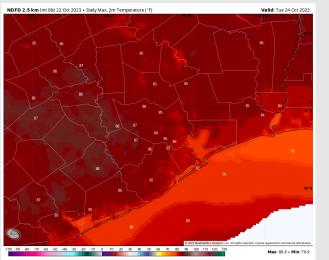

High Temps: N of Morgan's Point: Mid 80's F. S of Morgan's Point: Upper 70's/Near 80 F.

Visibility: No visibility concerns for the remainder of the day.

Precip Image: 12 PM CT

Wind Speed: 1 PM CT

High Temps Tuesday