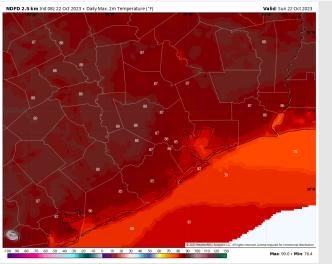

High Temps: N of Morgan's Point: Mid 80's F. S of Morgan's Point: High 70's F/Low 80s F

Visibility: Radiational fog will with visibility in the 1-3 mi range will be patchy in nature north of Morgan's Point. This fog will dissipate between 8 - 9 AM CT. Better opportunities for dense fog will be to the NE of the stations.

#### Precip Image: 7 PM CT

Wind Speed: 4 PM CT

High Temps Today