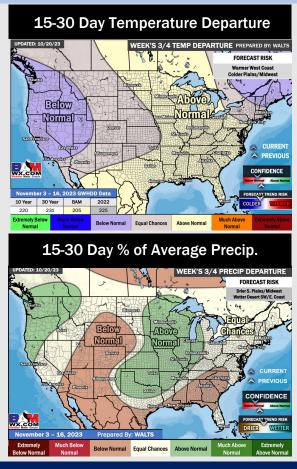

## Houston Pilots: 10/22/23

- Minor precip chances will continue through today, with better chances moving in on Thursday via a cold front. Temperatures are favored to remain above normal this week.
- Slightly below normal rainfall and near normal temperatures are expected into the week 2 timeframe.
- Above normal temperatures and below normal chances for precipitation are favored in the weeks 3/4 timeframe.