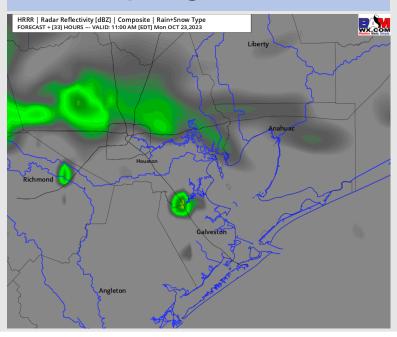

### **Forecast Discussion**

Precip: Patchy showers/drizzle from late Sunday night will offer low end chances (~15% throughout the early AM). Chances then increase to near 25% from 5 - 10 AM. After 10 AM only spotty drizzle will remain, lasting until 5 PM.

#### Precip Image: 10 AM CT

Wind Speed: 1 PM CT

High Temps Monday