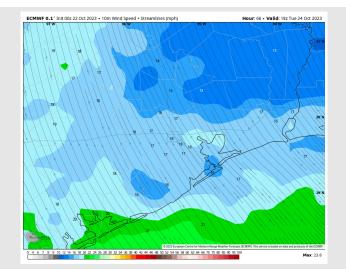

### **Forecast Discussion**

Precip: Favoring dry conditions throughout the day Tuesday as rain chances remain to the west.

Wind: Winds will become out of the SE throughout the day Tuesday. Winds N of Morgan's Point will be at 6-11 kts through 10 AM before increasing to 12-17 kts. Winds will then decrease back to 6-11 kts by 6 PM. S of Morgan's Point will be at 12-17 kts throughout the entire day. Wind gusts North of Morgan's Point the in the afternoon can range from 25 - 28 kts through 5 PM.

High Temps: N of Morgan's Point: Mid 80's F. S of Morgan's Point: Upper 70's/Near 80 F.

Visibility: No visibility concerns for the remainder of the day.

Precip Image: 12 PM CT

Wind Speed: 1 PM CT

High Temps Tuesday