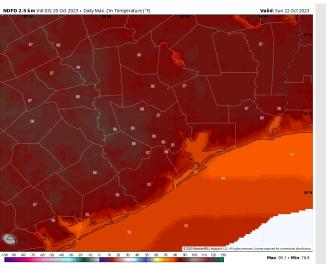

High Temps: N of Morgan's Point: Mid 80's F. S of Morgan's Point: High 70's F

Visibility: Not anticipating any visibility issues currently.

Precip Image: 12 PM CT

Wind Speed: 5 PM CT

High Temps Sunday