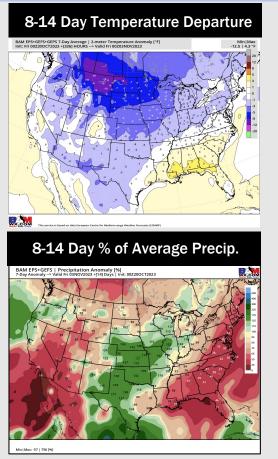

## Houston Pilots: 10/20/23

- A dry stretch will be upcoming the first half of the week. The next potential light rain chance would come Tuesday, but better chances move in Thursday. Temperatures are favored to remain above normal this week.
- > Slightly below normal rainfall and slightly below above temperatures are expected into the week 2 timeframe.
- > Above normal temperatures and below normal chances for precipitation are favored in the weeks 3/4 timeframe.