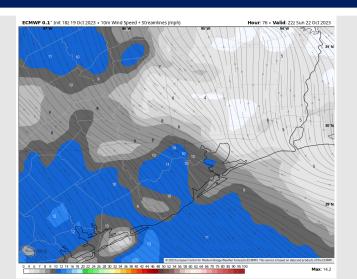

# HRRR | 10-meter Wind Speed [mph] & Direction Liberty

## **Forecast Discussion**

**Precip:** Favoring dry conditions today.

Wind: Winds will be out of the S through the morning, shifting out of the SE by 3 PM. Winds N of Morgan's Point will be at 3 - 6 kts the entire day. Winds S of Morgan's Point will begin the morning at 5-10 kts, decreasing to 3-6 kts by 10 AM. Winds will then return to 5-10 kts by 5 PM and remain at that clip for the remainder of the evening.

High Temps: N of Morgan's Point: Mid 80's F. S of Morgan's Point: High 70's F

Visibility: Not anticipating any visibility issues currently.

Precip Image: 12 PM CT

Wind Speed: 5 PM CT

High Temps Sunday