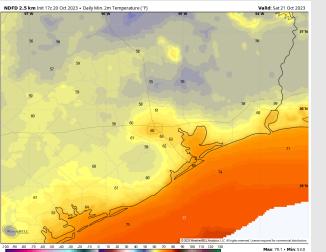

Low Temps: N of Morgan's Point: Mid to lower 60's F. S of Morgan's Point: Mid to lower 70s F.

Visibility: Not anticipating any visibility issues at this time.

#### Precip Image: 7 PM CT

**Low Temps** SAT AM