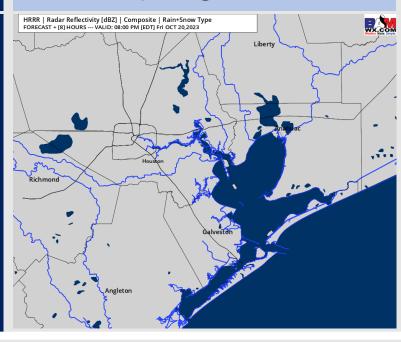

## **Forecast Discussion**

Wind Speed:

6 PM CT

**Precip:** Anticipating dry conditions for the rest of the day.

Wind: Anticipating winds out of the W/NW before shifting to be out of the S/SW by 6 PM and remaining that way for the rest of the day. For Stations N of Morgan's Point, winds will be at 3-8 kts throughout the day today. For stations S of Morgan's Point winds will be 4 - 9 kts until 5 PM before increasing to 10 - 15 kts for the remainder of the evening. Gusts may reach 20 kts today.

#### Precip Image: 7 PM CT

**Low Temps** SAT AM