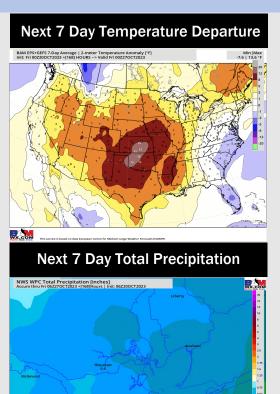

## Houston Pilots: 10/20/23

- A dry stretch will be upcoming the first half of the week. The next potential light rain chance would come Tuesday, but better chances move in Thursday. Temperatures are favored to remain above normal this week.
- > Slightly below normal rainfall and slightly below above temperatures are expected into the week 2 timeframe.
- > Above normal temperatures and below normal chances for precipitation are favored in the weeks 3/4 timeframe.