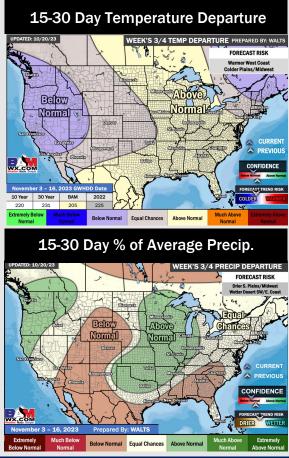

## Houston Pilots: 10/20/23

- A dry stretch will be upcoming the first half of the week. The next potential light rain chance would come Tuesday, but better chances move in Thursday. Temperatures are favored to remain above normal this week.
- > Slightly below normal rainfall and slightly below above temperatures are expected into the week 2 timeframe.
- > Above normal temperatures and below normal chances for precipitation are favored in the weeks 3/4 timeframe.