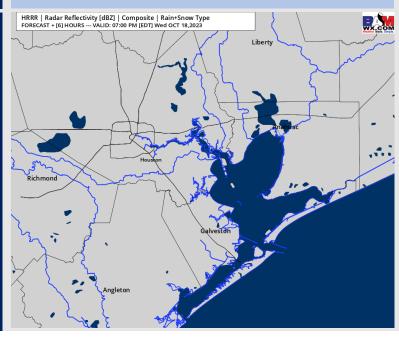

### **Forecast Discussion**

**Precip:** Favoring dry conditions throughout the rest of the day today. A low end risk for a pocket of drizzle moving in right around midnight into Thu.

Wind: Winds will remain out of the S/SSE throughout the day. For Stations N of Morgan's Point, winds will be at 3-8 kts throughout the day, outside of a slight uptick of 8 -13 kts from 3 - 7 PM. Winds S of Morgan's Point will begin the day at 3-8 kts then increase to 13 - 18 kts by 4 PM and remain there the rest of the PM hours. Anticipating gusts up to 20 kts at Morgan's Point between 5 – 8 PM.

#### Precip Image: 6 PM CT

Wind Speed: 6 PM CT

Low Temps THU AM