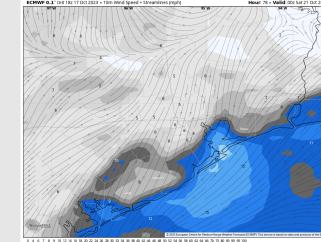

#### Precip Image: 6 PM CT

Wind Speed: 6 PM CT

Low Temps THU AM

### **Forecast Discussion**

**Precip:** Favoring dry conditions throughout the rest of the day today. A low end risk for a pocket of drizzle moving in right around midnight into Thu.

Wind: Winds will remain out of the S/SSE throughout the day. For Stations N of Morgan's Point, winds will be at 3-8 kts throughout the day, outside of a slight uptick of 8 -13 kts from 3 - 7 PM. Winds S of Morgan's Point will begin the day at 3-8 kts then increase to 13 - 18 kts by 4 PM and remain there the rest of the PM hours. Anticipating gusts up to 20 kts at Morgan's Point between 5 – 8 PM.