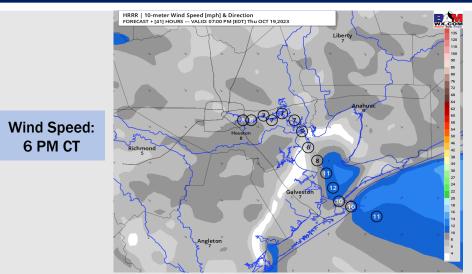

M CT





Low Temps THU AM

# Houston Pilots: Thu. 10/19/2023



### **Forecast Discussion**

**Precip:** Low end chances for light showers / drizzle during the early AM hours between 12AM – 6AM, with dry conditions favored for all stations beyond this period.

Wind: Winds will veer from the S to the SW throughout the AM hours before settling in from the WSW to SW by 2 PM as a weak front pushes into the region. N of Morgan's Point will be at 3-8 kts the entire day. Locations S of Morgan's Point will start at 5 - 10 kts in the AM and increase to 8 - 13 kts by 5 PM.

**High Temps:** Warmth continues to build back in. N of Morgan's **Point:** Mid 80's F. S of Morgan's **Point:** Upper 70's/near 80 F

Visibility: Not anticipating any visibility issues currently.

#### Precip Image: 5 AM CT







#### High Temps Thursday

# Houston Pilots: Fri. 10/20/2023



### **Forecast Discussion**

Wind Speed:

**7 PM CT** 

**Precip:** Anticipating dry conditions to continue through this evening.

Wind: Anticipating winds out of the W before shifting to be out of the S/SW by 6 PM and remaining that way for the rest of the day. For Stations N of Morgan's Point, winds will be at 3-8 kts throughout the day Friday. For stations S of Morgan's Point 9 – 14 kts winds will be possible for the boarding station until 4 AM. Winds will then be 4 – 9 kts until 5 PM when winds will increase to 10 – 15 kts

**High Temps:** N of Morgan's Point: mid/upper 80's. S of Morgan's Point: Upper 70's/low 80's F.

#### Visibility: Not anticipating any visibility concerns at this time.

#### Precip Image: 12 PM CT