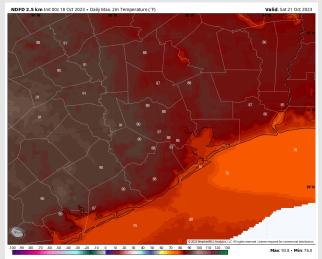

#### High Temps Thursday

**High Temps:** Warmth continues to build back in. N of Morgan's **Point:** Mid 80's F. S of Morgan's **Point:** Upper 70's/near 80 F

Visibility: Not anticipating any visibility issues currently.