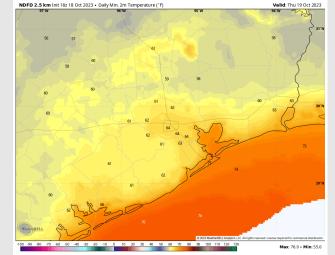

Low Temps: N of Morgan's Point: Mid 60s F. S of Morgan's Point: Mid 70's F.

#### Precip Image: 6 PM CT

Wind Speed: 6 PM CT

Low Temps THU AM