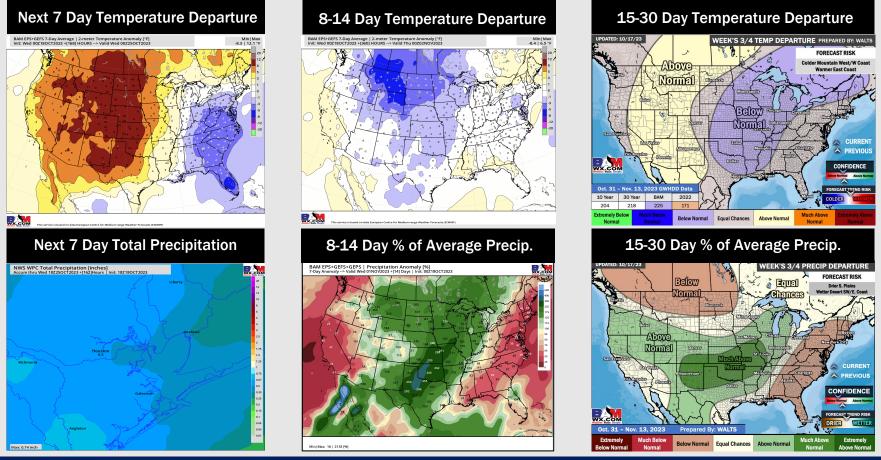

## Houston Pilots: 10/18/23

- A dry stretch will be upcoming the first half of the week. The next potential light rain chance would come Tuesday, but better chances move in Thursday. Temperatures are favored to remain above normal this week.
- Generally around average rainfall wise and near normal temperatures are expected into the week 2 timeframe.
- Near to below normal temperatures and normal chances for precipitation are favored in the weeks <sup>3</sup>/<sub>4</sub> timeframe.