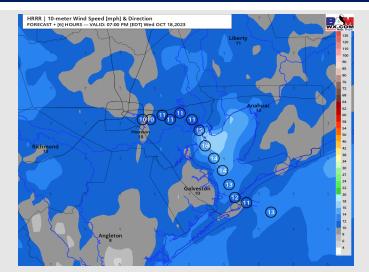

### **Forecast Discussion**

**Precip:** Favoring dry conditions throughout the rest of the day today. A low end risk for a pocket of drizzle moving in right around midnight into Thu.

Wind: Winds will remain out of the S/SSE throughout the day. For Stations N of Morgan's Point, winds will be at 3-8 kts throughout the day, outside of a slight uptick of 8 -13 kts from 3 - 7 PM. Winds S of Morgan's Point will begin the day at 3-8 kts then increase to 13 - 18 kts by 4 PM and remain there the rest of the PM hours. Anticipating gusts up to 20 kts at Morgan's Point between 5 – 8 PM.

#### Precip Image: 6 PM CT

Wind Speed: 6 PM CT

Low Temps THU AM