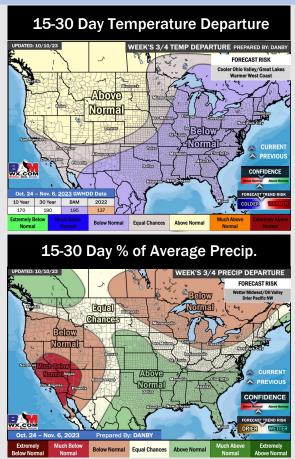

## Houston Pilots: 10/12/23

- > Low end rain chances as the low pressure system exits the HOU area. Isolated rain chances will be possible through Friday before the weekend dries out. Temperatures are favored to remain below normal this week.
- > Generally drier and average temperatures are expected into the week 2 timeframe.
- > Below normal temperatures and above normal chances for precipitation are favored in the weeks 3/4 timeframe.