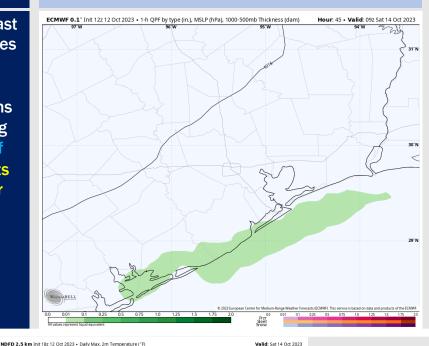

#### Precip Image: 7 PM CT

Low Temps FRI AM

#### Precip Image: 4 AM CT

High Temps Saturday