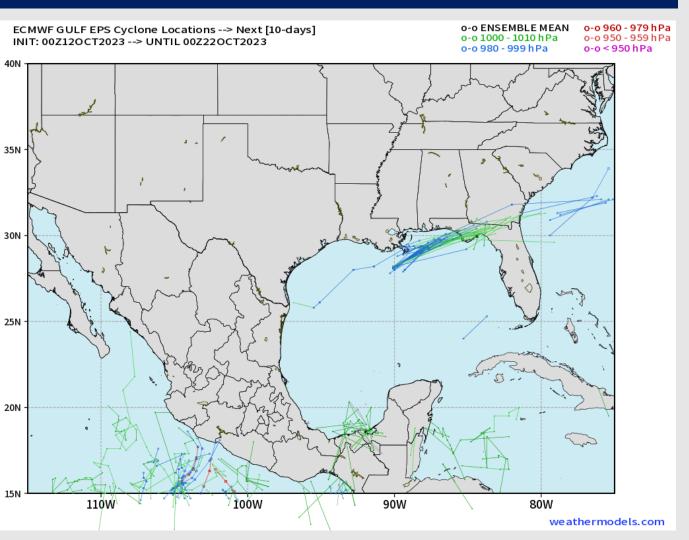

# **Houston Pilots Tropical Update**

#### **European Model Next 10 Days Tropical Tracks**

The low pressure system previously in the Gulf has now moved East away from the HOU area.

Tropical
Development in
the Gulf of Mexico
is not favored in
the next 7-10 days.