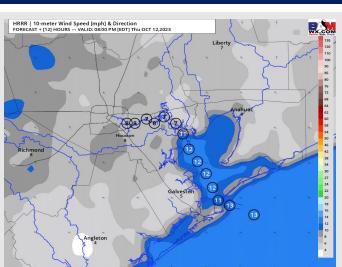

### **Forecast Discussion**

**Precip:** Favoring dry conditions for all locations for the remainder of the day.

Wind: Winds will be out of the SE for the remainder of the day. For Stations N of Morgan's Point, winds will be at 4-8 kts for the entire day. Winds S of Morgan's Point of 4-7kts will increase to 10-13kts after 6 PM for the remainder of the evening.

Low Temps: N of Morgan's Point: Upper 60's. S of Morgan's Point: Mid 70's.

Visibility: Not anticipating any visibility issues at this time.

Wind Speed: 7 PM CT