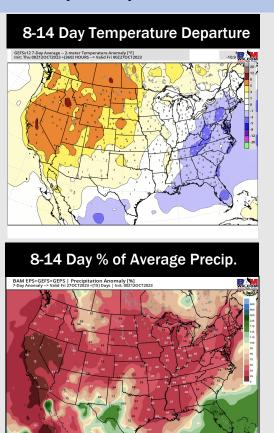

## Houston Pilots: 10/12/23

- > Low end rain chances as the low pressure system exits the HOU area. Isolated rain chances will be possible through Friday before the weekend dries out. Temperatures are favored to remain below normal this week.
- > Generally drier and average temperatures are expected into the week 2 timeframe.
- > Below normal temperatures and above normal chances for precipitation are favored in the weeks 3/4 timeframe.