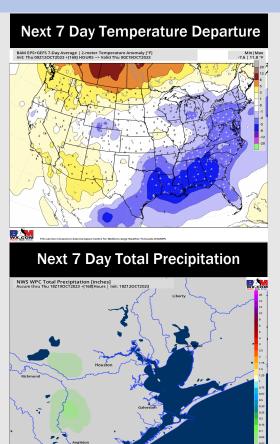

## Houston Pilots: 10/12/23

- > Low end rain chances as the low pressure system exits the HOU area. Isolated rain chances will be possible through Friday before the weekend dries out. Temperatures are favored to remain below normal this week.
- > Generally drier and average temperatures are expected into the week 2 timeframe.
- > Below normal temperatures and above normal chances for precipitation are favored in the weeks 3/4 timeframe.