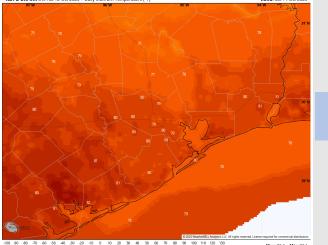

High Temps: N of Morgan's Point: Upper 80s Near 90 F. S of Morgan's

**Point:** Lower 80s

Visibility: Not anticipating any visibility issues currently.

HRRR | 10-meter Wind Speed [mph] & Direction

Wind Speed:
7 AM CT

#### Precip Image: 5 PM CT

High Temps Friday

High Temps: N of Morgan's Point: Upper 70's F/ Lower 80s F. S of Morgan's Point: Upper 70's F.

Visibility: Not anticipating any visibility concerns at this time.

ECMWF 0.1\* Inst 122 12 Oct 2023 • 10m Wind Speed • Streamlines (mph)