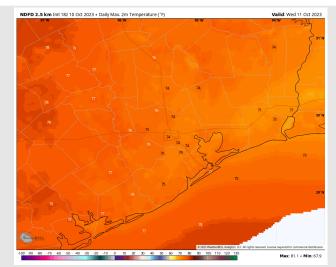

High Temps: N of Morgan's Point: Mid 70s F. S of Morgan's Point: Mid 70s F.

#### Precip Image: 4 AM CT

Visibility: Not anticipating any visibility concerns.

High Temps Wednesday