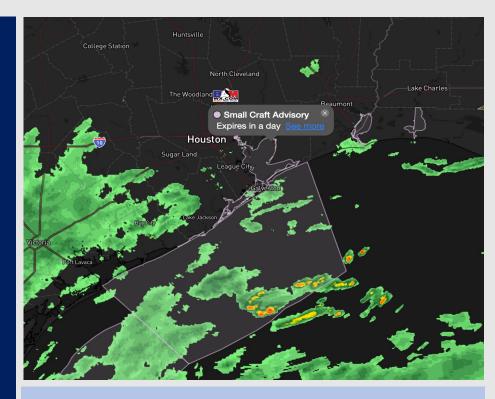

#### Radar/NWS Alerts: 9:15 PM CT

As always, please do not hesitate to reach out to us with any forecast questions via the chat option on the Weather Porthole or our on-call number, (317)-560-8122 press 1 for forecast questions.

### **Houston Pilots Tropical Update**

**Favoring this system** to remain to the east of all stations. Lowend chances this low pressure system can develop into a tropical depression, but at this time is not favored to reach tropical storm/hurricane status.