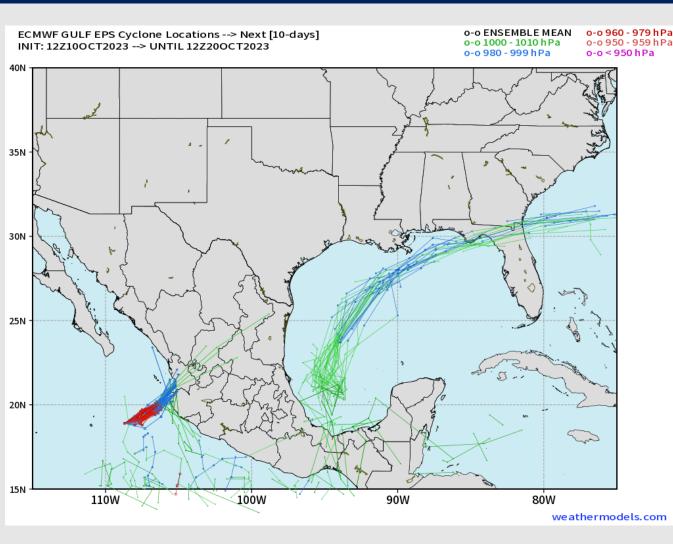

#### **European Model Next 10 Days Tropical Tracks**

Aside from tropical system developing SE of Houston that is favored to move off to the northeast / east, no additional tropical threats favored over the next 7 days.