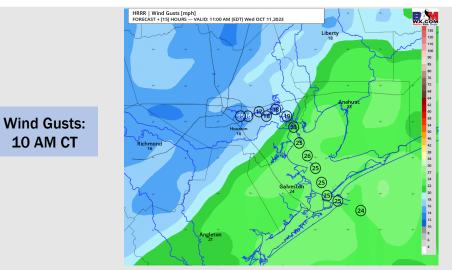

Wind: Winds will be out of the E / ENE throughout the day. For Stations N of Morgan's Point, winds will be at 3-8kts throughout the day, aside from a brief increase to 6-11 kts between 12 - 6 PM. Winds S of Morgan's Point will increase to 10-15 kts by 8 AM and then again to 14 - 19 kts by 12 PM. Winds at the Boarding Station and 11/12 are at risk for higher sustained winds of 17 - 22 kts from 11 AM - 3 PM. Gusts of up to 23 - 28 kts are possible after 9 AM for locations S of Morgan's Point. Due to elevated wind gusts, wave heights of 5 - 7 feet will be possible for the Boarding Station from 7AM- 7PM.