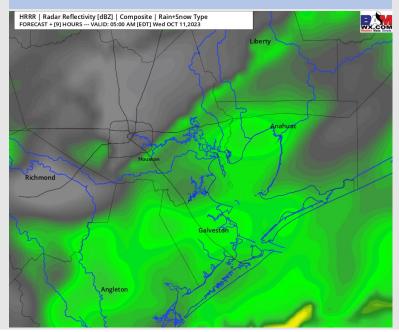

#### **Forecast Discussion**

**Precip:** Drier air towards the surface continues to delay more widespread showers from reaching the bay area. Favoring scattered to widespread, light rain chances to begin as early as 1AM. Chances anticipated to increase to 60% from 3AM through 11 AM, then gradually decreasing to 30% from 11AM - 7PM. Dry conditions will be favored for all locations after 7PM, except for an isolated shower for the Boarding Station for the remainder of the evening.

#### Precip Image: 4 AM CT

Visibility: Not anticipating any visibility concerns.

High Temps Wednesday