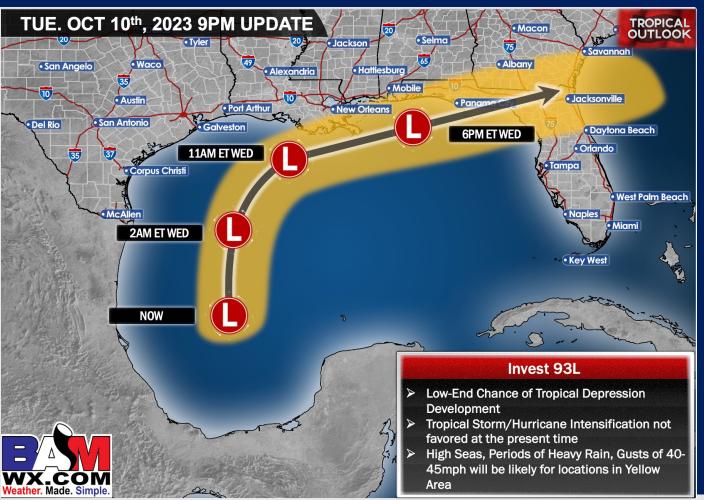

### **Houston Pilots Tropical Update**

**Favoring this system** to remain to the east of all stations. Lowend chances this low pressure system can develop into a tropical depression, but at this time is not favored to reach tropical storm/hurricane status.

### **Houston Pilots Tropical Update**

#### **European Model Next 10 Days Tropical Tracks**

Aside from tropical system developing SE of Houston that is favored to move off to the northeast / east, no additional tropical threats favored over the next 7 days.