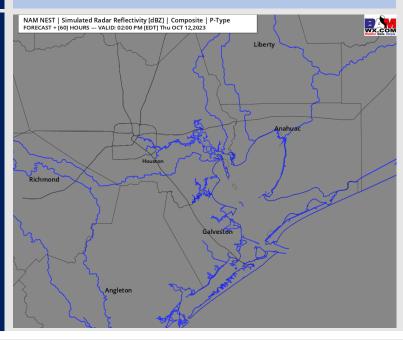

#### Precip Image: 1 PM CT

Valid: Thu 12 Oct 2023

NDED 2.5 km Init 187 10 Oct 2023 • Daily Max 2m Temperature (°F