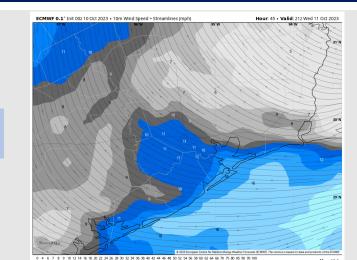

Wind: Winds will be out of the ESE/E for the majority of the day. For Stations N of Morgan's Point, winds will be at 3-6 kts, increasing to 5 -10 kts towards noon. Winds S of Morgan's Point will remain at 8-13 kts for most of the day before weakening to 6 - 11 kts after 10PM.