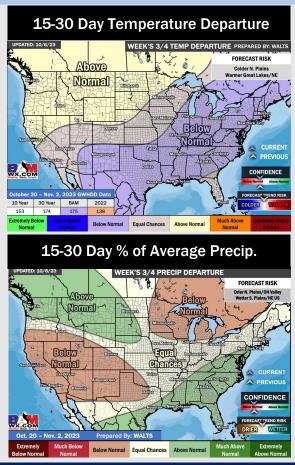

# Next 7 Day Temperature Departure **Next 7 Day Total Precipitation**

- Expecting a dry 3-day stretch. The pattern looks to ramp up and become more active towards Wednesday of next week. The passing cold front is helping to drop temperatures in the short term, leading to a week with below normal temps.
- Generally drier and slightly colder than average temperatures are expected into the week 2 timeframe.
- > Below normal temperatures and above normal chances for precipitation are favored in the weeks 3/4 timeframe.