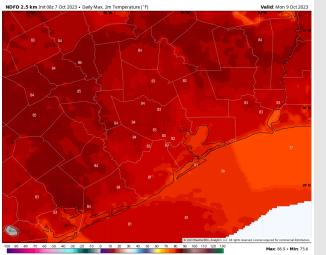

# Houston Pilots: Mon. 10/9/2023

High Temps: N of Morgan's Point: Low 80s F. S of Morgan's Point: Upper 70s F to 80 F.

Visibility: Not anticipating any visibility issues at this time.