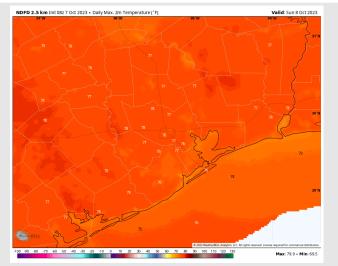

High Temps: N of Morgan's Point: Mid to upper 70s F. S of

Morgan's Point: Upper 70s F

Visibility: Not anticipating any visibility issues currently.

### Precip Image: 4 PM CT

Wind Speed: **11 AM CT** 

**High Temps** Today