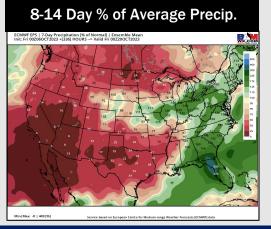

# Next 7 Day Temperature Departure **Next 7 Day Total Precipitation**

- Expecting a dry 3-day stretch. The pattern looks to ramp up and become more active towards Wednesday of next week. The passing cold front is helping to drop temperatures in the short term, leading to a week with below normal temps.
- Generally drier and slightly colder than average temperatures are expected into the week 2 timeframe.
- > Below normal temperatures and above normal chances for precipitation are favored in the weeks 3/4 timeframe.