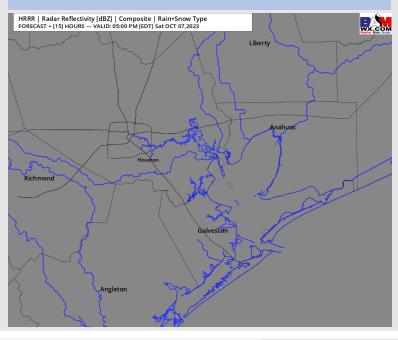

## **Forecast Discussion**

**Precip:** Favoring dry conditions for today.

Wind: Sustained NE winds favored through 3 PM before veering out of the N. For Stations N of Morgan's Point, winds will be at 7 - 12 kts but will gradually decrease 5 - 8 kts after 8 PM. Sustained winds S of Morgan's Point of 19-24 kts will continue throughout the entirety of the day outside of a slight decrease to 16 - 21 kts between 12 -6 PM. Gusts reaching 25 - 30 kts will be possible S of Morgan's Point throughout the day.

High Temps: N of Morgan's Point: Mid to upper 70s F. S of

Morgan's Point: Upper 70s F

Visibility: Not anticipating any visibility issues currently.

### Precip Image: 4 PM CT

Wind Speed: **11 AM CT** 

**High Temps** Today