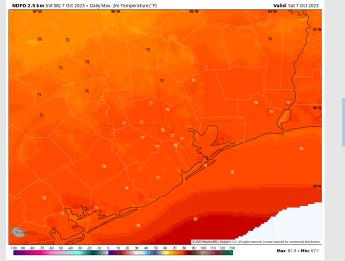

## **Forecast Discussion**

**Precip:** Favoring dry conditions for today.

Wind: Sustained NE winds favored through 3 PM before veering out of the N. For Stations N of Morgan's Point, winds will be at 7 - 12 kts but will gradually decrease 5 - 8 kts after 8 PM. Sustained winds S of Morgan's Point of 19-24 kts will continue throughout the entirety of the day outside of a slight decrease to 16 - 21 kts between 12 -6 PM. Gusts reaching 25 - 30 kts will be possible S of Morgan's Point throughout the day.

High Temps: N of Morgan's Point: Mid to upper 70s F. S of

Morgan's Point: Upper 70s F

Visibility: Not anticipating any visibility issues currently.

### Precip Image: 4 PM CT

Wind Speed: **11 AM CT** 

**High Temps** Today