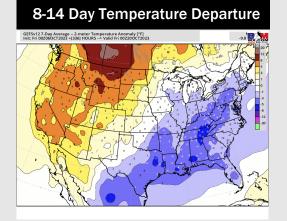

# Next 7 Day Temperature Departure **Next 7 Day Total Precipitation**

- Expecting a dry 3-day stretch. The pattern looks to ramp up and become more active towards Wednesday of next week. The passing cold front is helping to drop temperatures in the short term, leading to a week with below normal temps.
- Generally drier and slightly colder than average temperatures are expected into the week 2 timeframe.
- > Below normal temperatures and above normal chances for precipitation are favored in the weeks 3/4 timeframe.