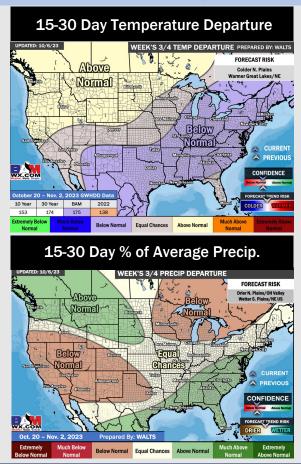

# Houston Pilots: 10/6/23

- Expecting a dry next 48 hours however some scattered rain chances favored for later in the week. The passing cold front is helping to drop temperatures in the short term, leading to a week with below normal temps.
- Generally drier and slightly colder than average temperatures are expected into the week 2 timeframe.
- ➤ Below normal temperatures and above normal chances for precipitation are favored in the weeks <sup>3</sup>/<sub>4</sub> timeframe.