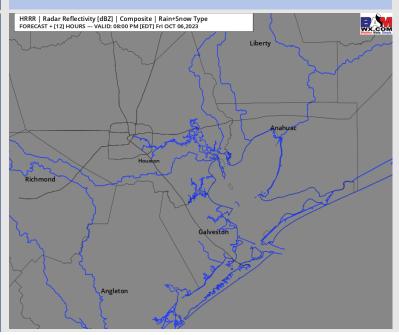

### **Forecast Discussion**

**Precip:** Anticipating dry conditions throughout the rest of the day today.

Wind: Winds will be out of the NE throughout the afternoon and evening. For Stations N of Morgan's Point, winds 8-13 will gradually decrease to 3-8 kts after 8PM. Winds S of Morgan's Point at 11-16 kts until 7 PM before climbing back to 18 -23 for the remainder of the evening. Gusts of 25-30 kts will be possible stations S of Morgan's Point for the entirety of the day.

#### Precip Image: 5 PM CT

Wind Speed: 5 PM CT

Low Temps Today