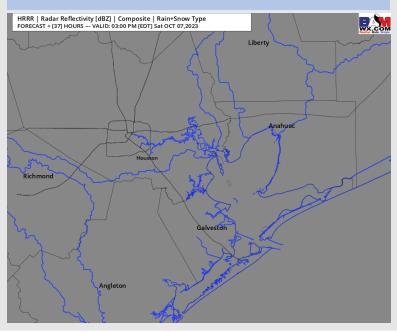

### **Forecast Discussion**

**Precip:** Favoring dry conditions for Saturday.

Wind: Sustained NE winds favored through 4PM before veering out of the N. For Stations N of Morgan's Point, winds will be at 7 - 12 kts but will gradually decrease 5 - 8 kts after 9 PM. Sustained winds S of Morgan's Point of 20 - 25 will continue throughout the entirety of the day. Gusts reaching 25 - 30 kts will be possible S of Morgan's Point throughout the day.

#### Precip Image: 2 PM CT

Wind Speed: 4 PM CT

High Temps Saturday