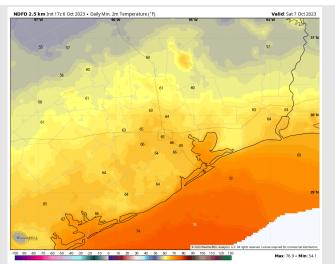

Low Temps: N of Morgan's Point: Mid 60's. S of Morgan's Point: Lower 70s F.

Visibility: Not anticipating any visibility issues at this time.

#### Precip Image: 5 PM CT

Wind Speed: 5 PM CT

Low Temps Today