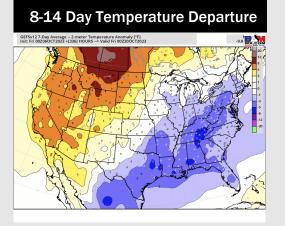

# Houston Pilots: 10/6/23

- Expecting a dry next 48 hours however some scattered rain chances favored for later in the week. The passing cold front is helping to drop temperatures in the short term, leading to a week with below normal temps.
- Generally drier and slightly colder than average temperatures are expected into the week 2 timeframe.
- ➤ Below normal temperatures and above normal chances for precipitation are favored in the weeks <sup>3</sup>/<sub>4</sub> timeframe.