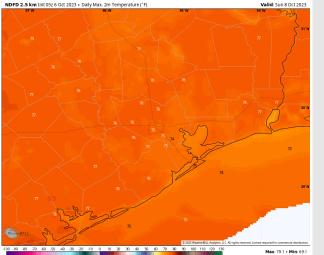

# Houston Pilots: Sun. 10/8/2023

High Temps: N of Morgan's Point: Mid 70s F. S of Morgan's Point: Mid/Low 70s.

Visibility: Not anticipating any visibility concerns.

#### Precip Image: 12 PM CT

Wind Speeds: 6 AM CT

High Temps Sunday