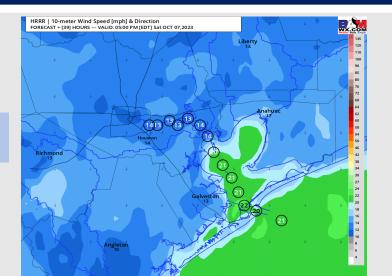

### **Forecast Discussion**

**Precip:** Favoring dry conditions for Saturday.

Wind: Sustained NE winds favored through 4PM before veering out of the N. For Stations N of Morgan's Point, winds will be at 7 - 12 kts but will gradually decrease 5 - 8 kts after 9 PM. Sustained winds S of Morgan's Point of 20 - 25 will continue throughout the entirety of the day. Gusts reaching 25 - 30 kts will be possible S of Morgan's Point throughout the day.

#### Precip Image: 2 PM CT

Wind Speed: 4 PM CT

High Temps Saturday