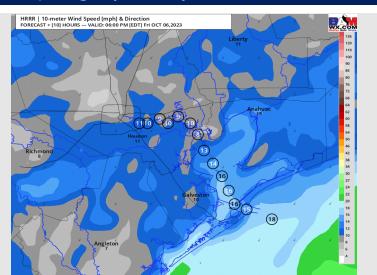

### **Forecast Discussion**

**Precip:** Anticipating dry conditions throughout the rest of the day today.

Wind: Winds will be out of the NE throughout the afternoon and evening. For Stations N of Morgan's Point, winds 8-13 will gradually decrease to 3-8 kts after 8PM. Winds S of Morgan's Point at 11-16 kts until 7 PM before climbing back to 18 -23 for the remainder of the evening. Gusts of 25-30 kts will be possible stations S of Morgan's Point for the entirety of the day.

#### Precip Image: 5 PM CT

Wind Speed: 5 PM CT

Low Temps Today