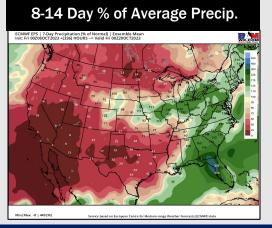

# Houston Pilots: 10/6/23

- Expecting a dry next 48 hours however some scattered rain chances favored for later in the week. The passing cold front is helping to drop temperatures in the short term, leading to a week with below normal temps.
- Generally drier and slightly colder than average temperatures are expected into the week 2 timeframe.
- ➤ Below normal temperatures and above normal chances for precipitation are favored in the weeks <sup>3</sup>/<sub>4</sub> timeframe.