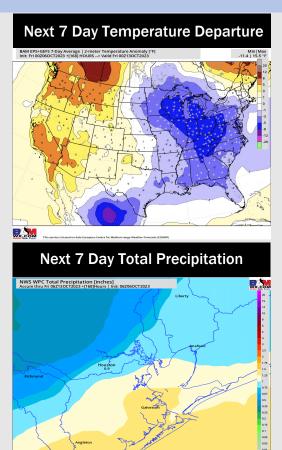

# Houston Pilots: 10/6/23

- Expecting a dry next 48 hours however some scattered rain chances favored for later in the week. The passing cold front is helping to drop temperatures in the short term, leading to a week with below normal temps.
- Generally drier and slightly colder than average temperatures are expected into the week 2 timeframe.
- ➤ Below normal temperatures and above normal chances for precipitation are favored in the weeks <sup>3</sup>/<sub>4</sub> timeframe.