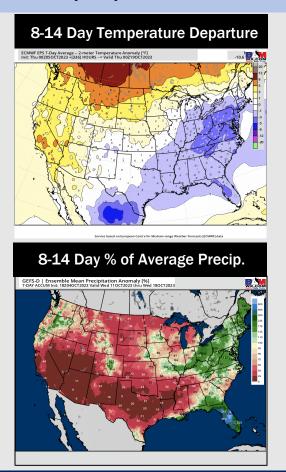

# Next 7 Day Temperature Departure **Next 7 Day Total Precipitation**

- Expecting a dry nest 48 hours however some scattered rain chances later in the week. The passing cold front is helping to drop temperatures in the short term, leading to a week 1 below normal.
- Generally drier/slightly colder than average temperatures are expected into the week 2 timeframe.
- > Below normal temperatures and above normal chances for precipitation are favored in the weeks 3/4 timeframe.