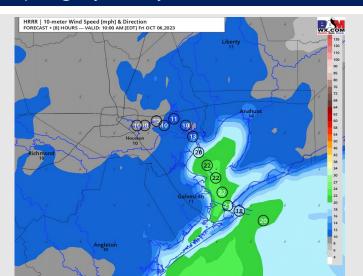

#### **Forecast Discussion**

**Precip:** Anticipating dry conditions throughout the day today.

Wind: Winds will be out of the NE throughout the day today. For Stations N of Morgan's Point, winds will be 3-8 kts before gradually increasing to 8-13 kts before 12 PM and then decreasing gradually back down to 3-8 kts after 8PM. Winds S of Morgan's Point will be 11-16 kts until 9 AM at which time winds will increase to 15-20 kts. Winds will decrease again to 11-16 between 11 AM-7 PM. Then will climb back to 18-23 for the remainder of the evening. Gusts of 25-30 kts will be possible stations S of Morgan's Point for the entirety of the day.

#### Precip Image: 3 PM CT

Wind Speed: 9 AM CT

High Temps Today