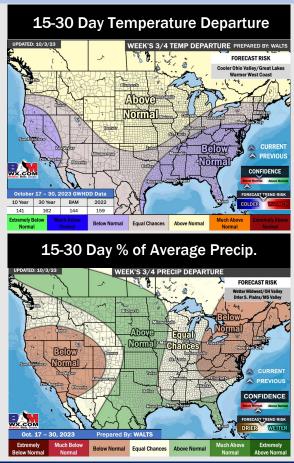

# Next 7 Day Temperature Departure **Next 7 Day Total Precipitation**

- Expecting a dry nest 48 hours however some scattered rain chances later in the week. The passing cold front is helping to drop temperatures in the short term, leading to a week 1 below normal.
- Generally drier/slightly colder than average temperatures are expected into the week 2 timeframe.
- > Below normal temperatures and above normal chances for precipitation are favored in the weeks 3/4 timeframe.