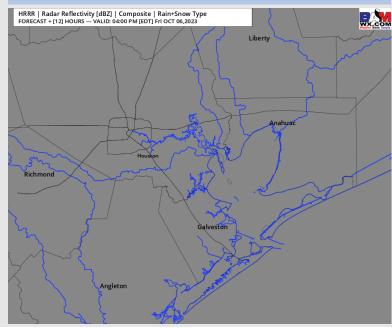

#### **Forecast Discussion**

**Precip:** Anticipating dry conditions throughout the day today.

Wind: Winds will be out of the NE throughout the day today. For Stations N of Morgan's Point, winds will be 3-8 kts before gradually increasing to 8-13 kts before 12 PM and then decreasing gradually back down to 3-8 kts after 8PM. Winds S of Morgan's Point will be 11-16 kts until 9 AM at which time winds will increase to 15-20 kts. Winds will decrease again to 11-16 between 11 AM-7 PM. Then will climb back to 18-23 for the remainder of the evening. Gusts of 25-30 kts will be possible stations S of Morgan's Point for the entirety of the day.

#### Precip Image: 3 PM CT

Wind Speed: 9 AM CT

High Temps Today