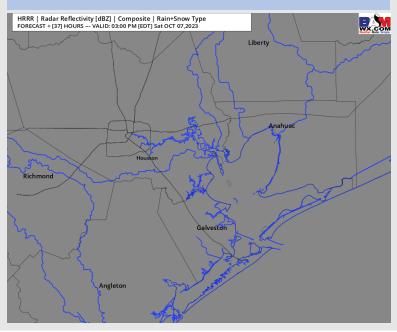

#### **Forecast Discussion**

**Precip:** Favoring dry conditions for Saturday.

Wind: Sustained NE winds favored through 4PM before veering out of the N. For Stations N of Morgan's Point, winds will be at 7 - 12 kts but will gradually decrease 5 - 8 kts after 9 PM. Sustained winds S of Morgan's Point of 20 - 25 will continue throughout the entirety of the day. Gusts reaching 25 - 30 kts will be possible S of Morgan's Point throughout the day.

#### Precip Image: 2 PM CT

Wind Speed: 4 PM CT

High Temps Saturday