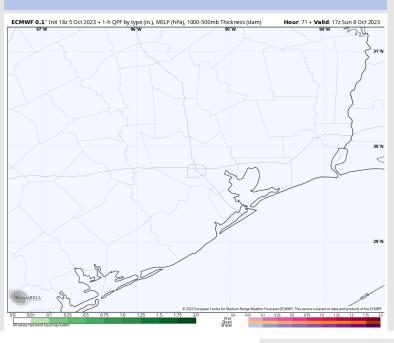

.

#### Precip Image: 2 PM CT



Wind Speed: 4 PM CT





High Temps Saturday

## Houston Pilots: Sun. 10/8/2023





#### **Forecast Discussion**

**Precip:** Favoring dry conditions throughout the day Sunday.

Wind: Winds will remain out of the N/NE for majority of the day, with a counter clock-wise shift out of the NW by 7 PM. For Stations N of Morgan's Point, winds will be at 3 - 8 kts throughout the day. Winds S of Morgan's Point will begin the day at 13-18 kts, gradually decreasing to 3-8 kts by 2 PM and remaining at that clip after that time. Wind gusts of 20-25 kts possible through 2 PM for Stations S of Morgan's Point.

High Temps: N of Morgan's Point: Mid 70s F. S of Morgan's Point: Mid/Low 70s.

Visibility: Not anticipating any visibility concerns.

#### Precip Image: 12 PM CT



Wind Speeds: 6 AM CT



High Temps Sunday

## **Houston Pilots: 10/6/23**





# Next 7 Day Temperature Departure **Next 7 Day Total Precipitation**





- Expecting a dry nest 48 hours however some scattered rain chances later in the week. The passing cold front is helping to drop temperatures in the short term, leading to a week 1 below normal.
- Generally drier/slightly colder than average temperatures are expected into the week 2 timeframe.
- > Below normal temperatures and above normal chances for precipitation are favored in the weeks 3/4 timeframe.