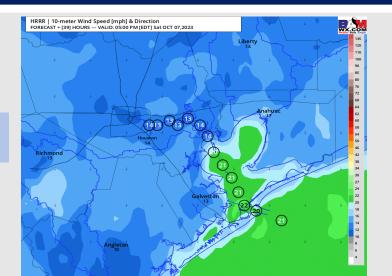

#### **Forecast Discussion**

**Precip:** Favoring dry conditions for Saturday.

Wind: Sustained NE winds favored through 4PM before veering out of the N. For Stations N of Morgan's Point, winds will be at 7 - 12 kts but will gradually decrease 5 - 8 kts after 9 PM. Sustained winds S of Morgan's Point of 20 - 25 will continue throughout the entirety of the day. Gusts reaching 25 - 30 kts will be possible S of Morgan's Point throughout the day.

#### Precip Image: 2 PM CT

Wind Speed: 4 PM CT

High Temps Saturday