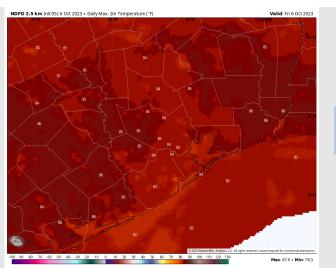

High Temps: N of Morgan's Point: Mid to Upper 80's. S of Morgan's Point: Lower 80s F.

Visibility: Not anticipating any visibility issues at this time.

#### Precip Image: 3 PM CT

Wind Speed: 9 AM CT

High Temps Today