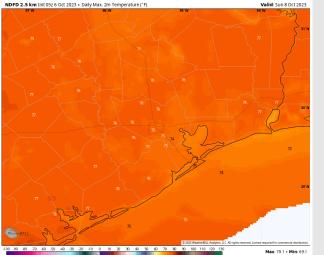

High Temps: N of Morgan's Point: Mid 70s F. S of Morgan's Point: Mid/Low 70s.

Visibility: Not anticipating any visibility concerns.

#### Precip Image: 12 PM CT

Wind Speeds: 6 AM CT

High Temps Sunday