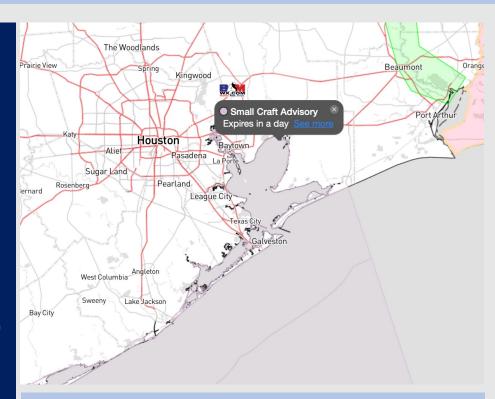

Radar/NWS Alerts: 4:20 AM CT

As always, please do not hesitate to reach out to us with any forecast questions via the chat option on the Weather Porthole or our on-call number, (317)-560-8122 press 1 for forecast questions.