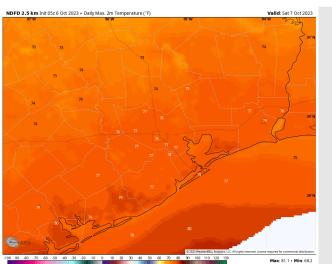

High Temps: N of Morgan's Point: Mid 70s F. S of Morgan's Point: Upper 70s / Low 80s F.

**Visibility:** Not anticipating any visibility issues currently.

#### Precip Image: 2 PM CT

Wind Speed: 4 PM CT

High Temps Saturday