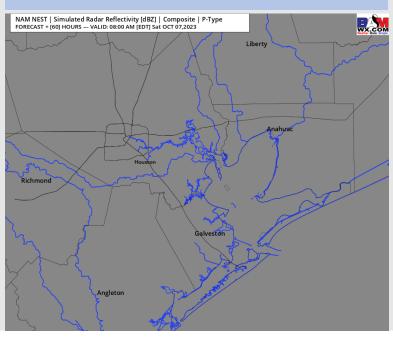

#### **Forecast Discussion**

**Precip:** Favoring dry conditions for Saturday.

Wind: Sustained ENE winds favored through 4PM before veering out of the NE. For Stations N of Morgan's Point, winds will be at 7-12 kts but will gradually decrease 5-8 kts after 1 PM. Sustained winds S of Morgan's Point of 16-23 will continue through 4PM before decreasing to 7-12 kts. Gusts reaching 25 - 30 kts will be possible S of Morgan's Point throughout 1PM.

#### Precip Image: 7 AM CT

Wind Speed: 9 AM CT

High Temps Saturday