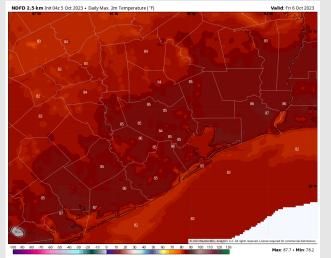

High Temps: N of Morgan's Point: Mid to Upper 80s F S of Morgan's Point: Mid 80s F.

Visibility: Visibility likely will be reduced under the heaviest downpours.

#### Precip Image: 12 PM CT

Wind Gusts: 11 AM CT

High Temps Today