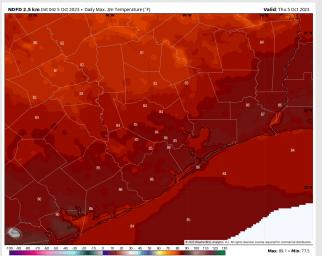

High Temps: N of Morgan's Point: Mid to Upper 80s F S of Morgan's Point: Mid 80s F.

Visibility: Visibility likely will be reduced under the heaviest downpours.

#### Precip Image: 12 PM CT

Wind Gusts: 11 AM CT

High Temps Today