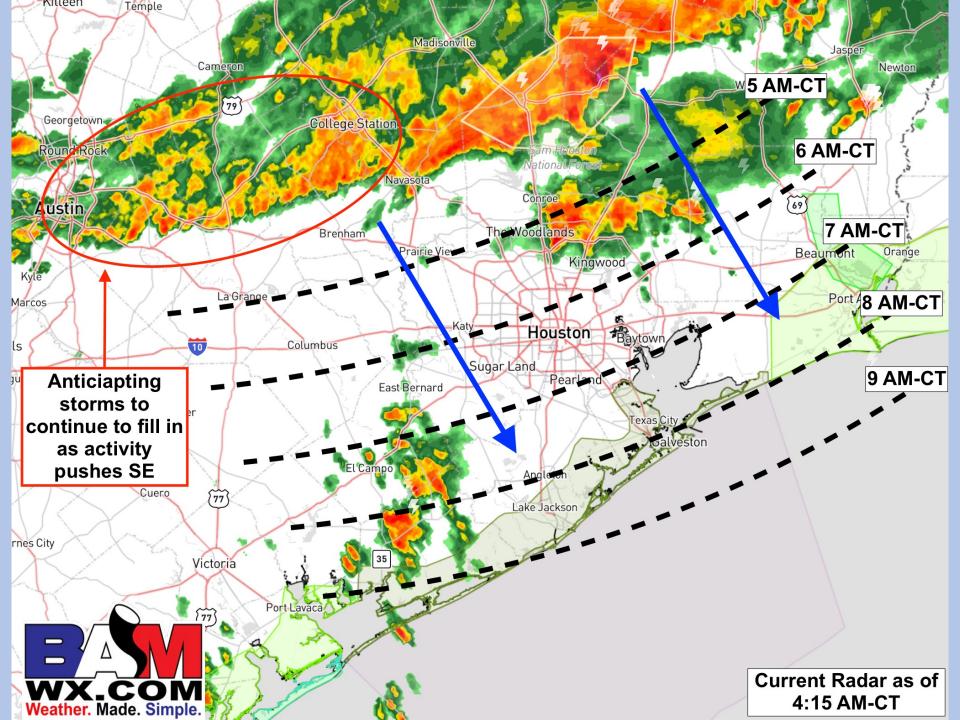

### **Weather Headlines**

- A line of strong thunderstorms associated with a cold front is expected to push through the area this morning. Strong gusts of 25 45 kts will be possible along the leading edge. (see slide above)
- ➤ Elevated winds of up to 15 20 kts will be in play for Stations S of Morgan's Point through Friday afternoon. Prolonged gusty winds out of the SSE the next could of hours/ high tide pose a risk for isolated cases of minor coastal flooding.
- Not anticipating tropical development in the Gulf of Mexico over the next 7-10 days.

Radar/NWS Alerts: 4:45 AM CT

As always, please do not hesitate to reach out to us with any forecast questions via the chat option on the Weather Porthole or our on-call number, (317)-560-8122 press 1 for forecast questions.

#### **Forecast Discussion**

Precip: A line of strong storms is pushing overhead this morning out of the NW. Favoring the back edge of the heaviest rain to exit right around 1 PM. Scattered showers and storms (30-40%) are expected to then continue thereafter, hanging around until 9 PM today. Strong gusts of 35 – 45 kts will be possible along the leading edge.

Wind: Winds are expected to be out of the S/SE through 10AM. Once storm cluster exits the region, winds will remain out of the N/NE for the remainder of the day. For Stations N of Morgan's Point, winds will be at 3 - 8 kts for the entire day. Winds S of Morgan's Point will be start at 10 -15 kts through 10 AM, then gradually increase to 12-16 kts for the remainder of the day. Non T-storm wind gusts of 19 - 24 kts will be possible prior to the arrival of storms out of the southeast for all stations.