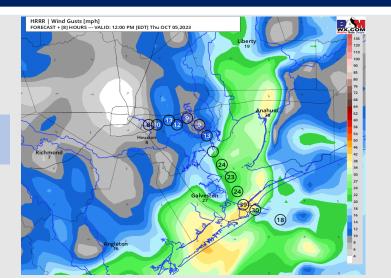

#### **Forecast Discussion**

Precip: A line of strong storms is pushing overhead this morning out of the NW. Favoring the back edge of the heaviest rain to exit right around 1 PM. Scattered showers and storms (30-40%) are expected to then continue thereafter, hanging around until 9 PM today. Strong gusts of 35 – 45 kts will be possible along the leading edge.

Wind: Winds are expected to be out of the S/SE through 10AM. Once storm cluster exits the region, winds will remain out of the N/NE for the remainder of the day. For Stations N of Morgan's Point, winds will be at 3 - 8 kts for the entire day. Winds S of Morgan's Point will be start at 10 -15 kts through 10 AM, then gradually increase to 12-16 kts for the remainder of the day. Non T-storm wind gusts of 19 - 24 kts will be possible prior to the arrival of storms out of the southeast for all stations.

#### Precip Image: 12 PM CT

Wind Gusts: 11 AM CT

High Temps Today