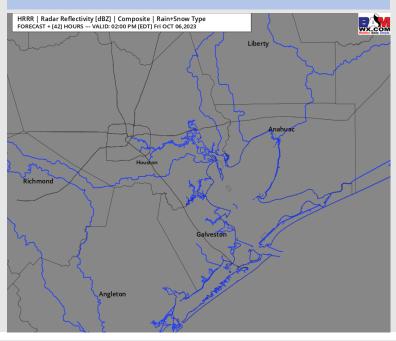

#### **Forecast Discussion**

**Precip:** Isolated chances of light shower between **12AM-2AM**. Favoring dry conditions for the remainder of the day.

Wind: Winds will be out of the N throughout the day Friday. For Stations N of Morgan's Point, winds will be 3-8 kts before gradually increasing to 6-11 kts before 12 PM and then decreasing gradually back down to 3-8 kts after 8PM. Winds S of Morgan's Point will be 11-16 kts until 9 AM when then winds will increase to 15-20 kts, before decreasing back to 11-16 kts after 8PM. Gusts of 22 - 27kts will be possible stations S of Morgan's Point for the entirety of the day.

#### Precip Image: 1 PM CT

Wind Speed: 9 AM CT

High Temps Friday