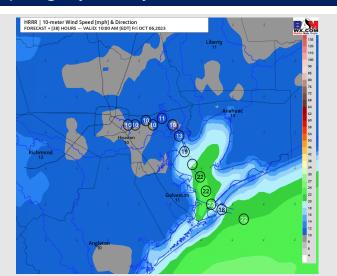

#### **Forecast Discussion**

**Precip:** Isolated chances of light shower between **12AM-2AM**. Favoring dry conditions for the remainder of the day.

Wind: Winds will be out of the N throughout the day Friday. For Stations N of Morgan's Point, winds will be 3-8 kts before gradually increasing to 6-11 kts before 12 PM and then decreasing gradually back down to 3-8 kts after 8PM. Winds S of Morgan's Point will be 11-16 kts until 9 AM when then winds will increase to 15-20 kts, before decreasing back to 11-16 kts after 8PM. Gusts of 22 - 27kts will be possible stations S of Morgan's Point for the entirety of the day.

#### Precip Image: 1 PM CT

Wind Speed: 9 AM CT

High Temps Friday