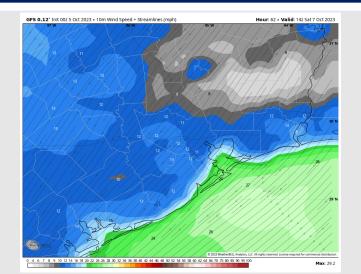

#### **Forecast Discussion**

**Precip:** Isolated chances of light shower between **12AM-2AM**. Favoring dry conditions for the remainder of the day.

Wind: Winds will be out of the N throughout the day Friday. For Stations N of Morgan's Point, winds will be 3-8 kts before gradually increasing to 6-11 kts before 12 PM and then decreasing gradually back down to 3-8 kts after 8PM. Winds S of Morgan's Point will be 11-16 kts until 9 AM when then winds will increase to 15-20 kts, before decreasing back to 11-16 kts after 8PM. Gusts of 22 - 27kts will be possible stations S of Morgan's Point for the entirety of the day.

#### Precip Image: 1 PM CT

Wind Speed: 9 AM CT

High Temps Friday