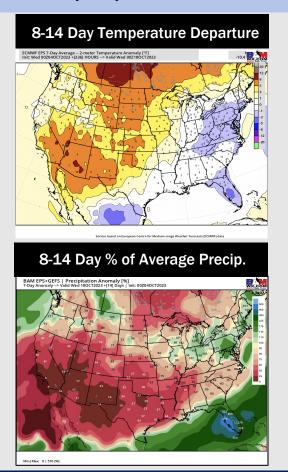

### **Houston Pilots: 10/5/23**

- Rain chances will continue to be at play over the next 48 hours. A cold front on Thu/Fri will look to cool temps, bringing the week one timeframe below normal.
- Generally drier/slightly colder than average temperatures are expected into the week 2 timeframe.
- > Below normal temperatures and above normal chances for precipitation are favored in the weeks 3/4 timeframe.