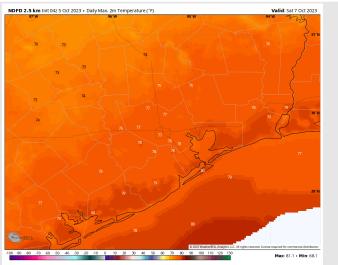

High Temps: N of Morgan's Point: Mid to Upper 80's. S of Morgan's Point: Lower 80s F.

Visibility: Not anticipating any visibility issues at this time.

#### Precip Image: 1 PM CT

Wind Speed: 9 AM CT

High Temps Friday