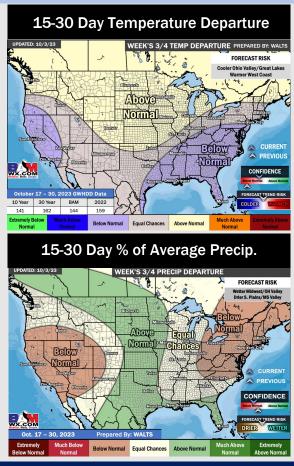

### **Houston Pilots: 10/5/23**

- Rain chances will continue to be at play over the next 48 hours. A cold front on Thu/Fri will look to cool temps, bringing the week one timeframe below normal.
- Generally drier/slightly colder than average temperatures are expected into the week 2 timeframe.
- > Below normal temperatures and above normal chances for precipitation are favored in the weeks 3/4 timeframe.