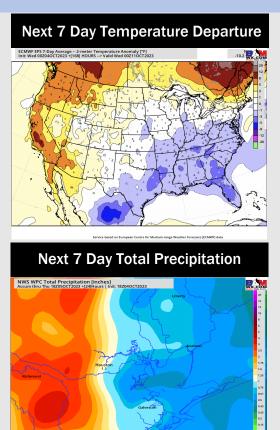

### **Houston Pilots: 10/5/23**

- Rain chances will continue to be at play over the next 48 hours. A cold front on Thu/Fri will look to cool temps, bringing the week one timeframe below normal.
- Generally drier/slightly colder than average temperatures are expected into the week 2 timeframe.
- > Below normal temperatures and above normal chances for precipitation are favored in the weeks 3/4 timeframe.