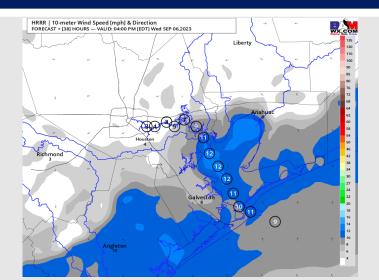

### **Forecast Discussion**

**Precip:** Favoring a 10-20% chance for an isolated shower/storm shortly after sunrise from 7 - 9 AM and then again from 4 - 7 PM.

Wind: Favoring winds to be out of the SSE throughout the day. N of Morgan's Point: 1 - 6 kts until 4 PM, increasing to 4-9 kts through 9 PM before decreasing back to 2-7 kts for the remainder of the evening. S of Morgan's Point: 7-12 kts through 7 AM, decreasing to 2-7 kts until 3 PM and returning to 7-12 kts for the mid afternoon.

### Precip Image: 4 PM CT

Wind Speed: 3 PM CT

High Temps Wednesday