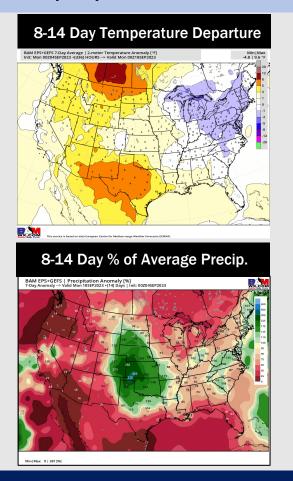

## **Houston Pilots:** 9/5/23

- Low end rain chances will be at play at least through Friday this week with the best opportunity for rain coming in the mid PM. Expecting temperatures to continue to remain above normal.
- Expecting below normal precipitation chances and above normal temperatures for the week 2 timeframe.
- Above normal temperatures and above normal chances for precipitation are favored in the weeks 3/4 timeframe.