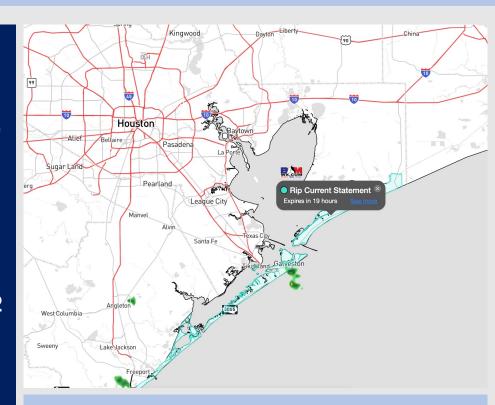

Radar/NWS Alerts: 3:46 AM CT

As always, please do not hesitate to reach out to us with any forecast questions via the chat option on the Weather Porthole or our on-call number, (317)-560-8122 press 1 for forecast questions.