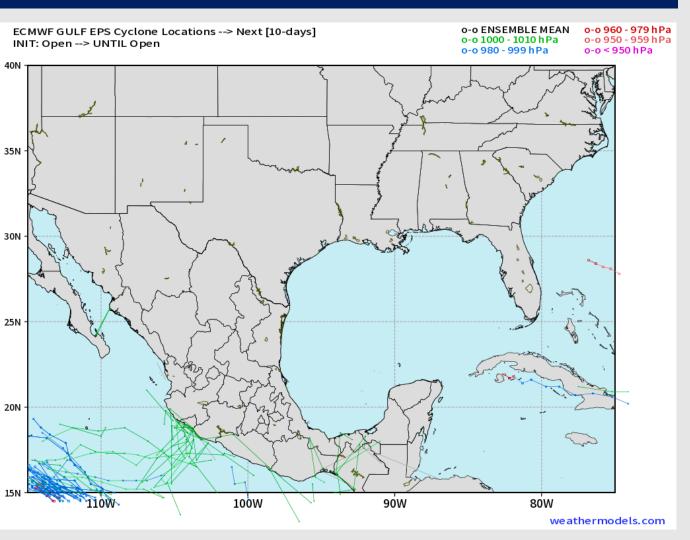

### **European Model Next 10 Days Tropical Tracks**

Not anticipating tropical development in the Gulf of Mexico over the next 7-10 days.

Currently
monitoring for
potential
development in the
Atlantic beyond
September 9<sup>th</sup>.