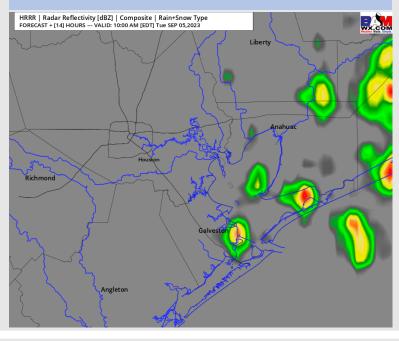

### **Forecast Discussion**

Precip: Favoring isolated showers/storms (20% chance) to continue through 7 AM on Tuesday, before coverage increases to hit/miss (30% chance) through 2 PM. After 2 PM, dry conditions are expected for the rest of the evening. Any additional t-storm development will stay NW of the 610 Bridge towards 6 PM.

### Precip Image: 9 AM CT

NDFD 2.5 km Init 08z 5 Sep 2023 • Daily Max. 2m Temperature (°F

High Temps Today

Wind Speed: 1 PM CT