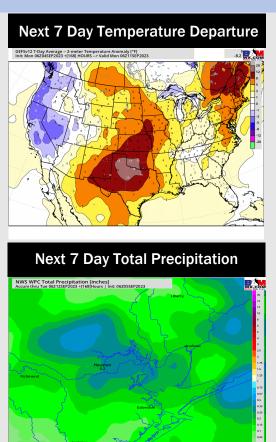

## **Houston Pilots:** 9/5/23

- Low end rain chances will be at play at least through Friday this week with the best opportunity for rain coming in the mid PM. Expecting temperatures to continue to remain above normal.
- Expecting below normal precipitation chances and above normal temperatures for the week 2 timeframe.
- Above normal temperatures and above normal chances for precipitation are favored in the weeks 3/4 timeframe.