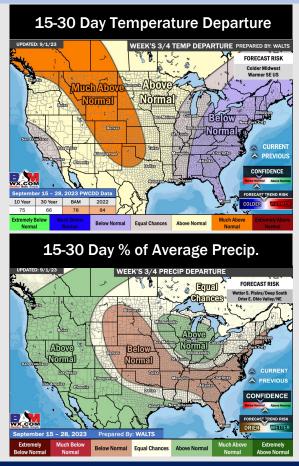

## **Houston Pilots:** 9/5/23

- Low end rain chances will be at play at least through Friday this week with the best opportunity for rain coming in the mid PM. Expecting temperatures to continue to remain above normal.
- Expecting below normal precipitation chances and above normal temperatures for the week 2 timeframe.
- Above normal temperatures and above normal chances for precipitation are favored in the weeks 3/4 timeframe.