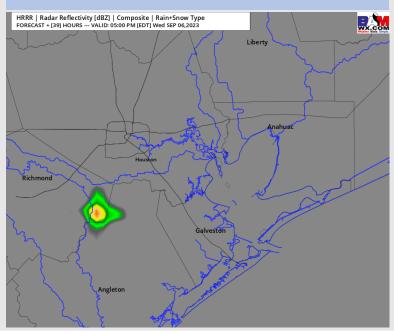

### **Forecast Discussion**

**Precip:** Favoring a 10-20% chance for an isolated shower/storm shortly after sunrise from 7 - 9 AM and then again from 4 - 7 PM.

Wind: Favoring winds to be out of the SSE throughout the day. N of Morgan's Point: 1 - 6 kts until 4 PM, increasing to 4-9 kts through 9 PM before decreasing back to 2-7 kts for the remainder of the evening. S of Morgan's Point: 7-12 kts through 7 AM, decreasing to 2-7 kts until 3 PM and returning to 7-12 kts for the mid afternoon.

### Precip Image: 4 PM CT

Wind Speed: 3 PM CT

High Temps Wednesday