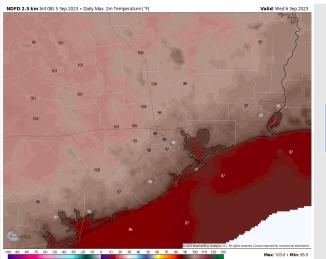

High Temps: S of Morgan's Point: Low 90s F. N of Morgan's Point: Upper 90s F.

Visibility: No Visibility concerns at this time.

### Precip Image: 4 PM CT

Wind Speed: 3 PM CT

High Temps Wednesday