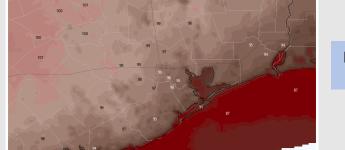

High Temps: S of Morgan's Point: Low 90s F. N of Morgan's Point: Upper 90s F.

Visibility: No Visibility concerns at this time.

### Precip Image: 4 PM CT

Wind Speed: 3 PM CT

High Temps Wednesday