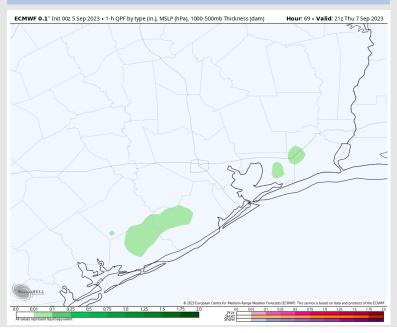

# Houston Pilots: Thur. 9/7/2023

### **Forecast Discussion**

**Precip:** Favoring dry conditions for the majority of Thursday, with a slight (20%) chance for an afternoon thunderstorm from 2 -6 PM.

Wind: Winds out of the SSW/SW will slowly veer out of the SSE/S by 2 PM and continue there the rest of the day. N of Morgan's Point: Wind speeds will start at 2 - 7 kts then increase to 7 - 12 kts by 5 PM, decrease slightly to 5-10 kts after 9 PM. S of Morgan's Point: AM winds will range from 3 -8 kts and will increase to 7-12 kts by 4 PM and continue there for the rest of the day. A few winds may reach 14kts towards midnight.

### Precip Image: 4 PM CT

Wind Speed: 6 PM CT

High Temps Thursday