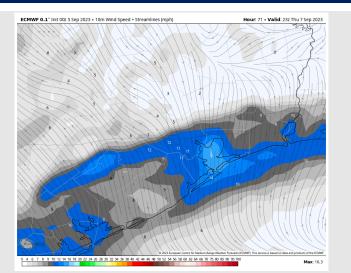

# Houston Pilots: Thur. 9/7/2023

### **Forecast Discussion**

**Precip:** Favoring dry conditions for the majority of Thursday, with a slight (20%) chance for an afternoon thunderstorm from 2 -6 PM.

Wind: Winds out of the SSW/SW will slowly veer out of the SSE/S by 2 PM and continue there the rest of the day. N of Morgan's Point: Wind speeds will start at 2 - 7 kts then increase to 7 - 12 kts by 5 PM, decrease slightly to 5-10 kts after 9 PM. S of Morgan's Point: AM winds will range from 3 -8 kts and will increase to 7-12 kts by 4 PM and continue there for the rest of the day. A few winds may reach 14kts towards midnight.

### Precip Image: 4 PM CT

Wind Speed: 6 PM CT

High Temps Thursday