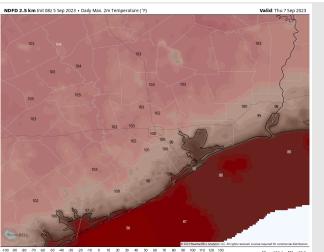

# Houston Pilots: Thur. 9/7/2023

Low Temps: S of Morgan's Point: Upper 80s F to near 90 F. N of Morgan's Point: Upper 90s F to near 100 F.

Visibility: Not anticipating any fog issues at this time.

### Precip Image: 4 PM CT

Wind Speed: 6 PM CT

High Temps Thursday