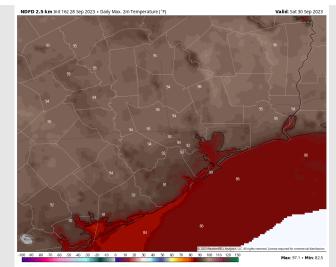

High Temps: S of Morgan's Point: Mid 80s F. N of Morgan's Point: Mid 90s F.

#### Visibility: No visibility concerns expected for today.

High Temps Today