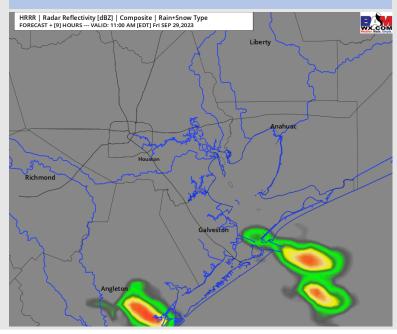

### **Forecast Discussion**

**Precip:** Anticipating scattered showers / storms (20%) to continue this morning with the best chances occurring between 9 AM – 2 PM (40%). Better coverage for these storms will be for stations S of Morgan's Point and at the Boarding Station. After 2 PM, storms favored to remain south of all stations.

### Precip Image: 10 AM CT