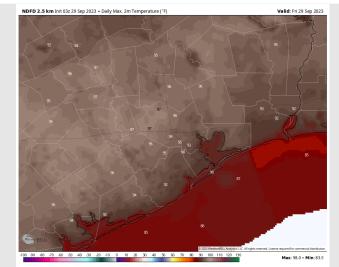

**High Temps: S of Morgan's Point: Mid 80s F. N of Morgan's Point:** Mid 90s F.

### Precip Image: 4 PM CT

NDFD 2.5 km Init 03z 29 Sep 2023 • Daily Max. 2m Temperature ( Valid: Sun 1 Oct 202

#### **High Temps** Sunday