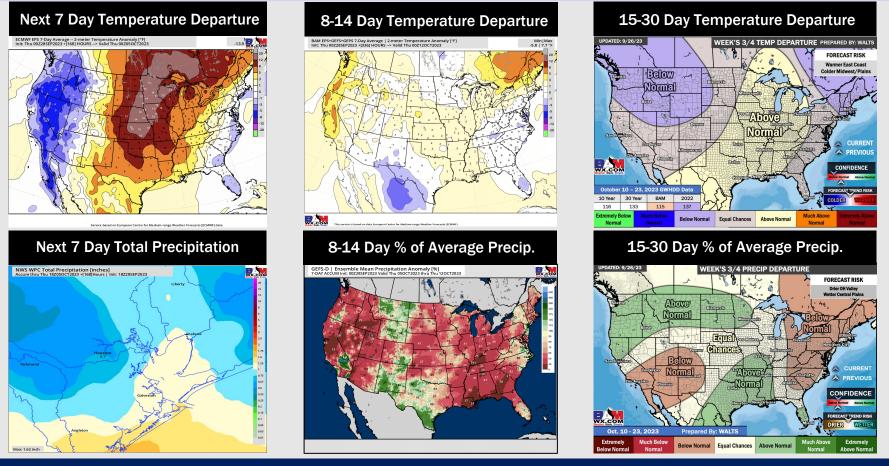

## Houston Pilots: 9/29/23

- Sporadic chances continue today and throughout the weekend. 11/12 and the Boarding Station will be in better position to see spotty shower chances. Current thinking is the pattern starts to dry out heading and through the beginning of the week. Temperatures will remain above normal.
- Generally drier/slightly warmer than average temperatures are expected into the week 2 timeframe.
- Above normal temperatures and above normal chances for precipitation are favored in the weeks <sup>3</sup>/<sub>4</sub> timeframe.