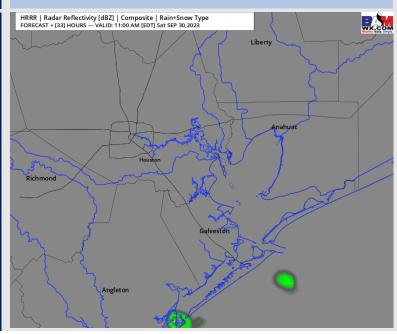

### **Forecast Discussion**

**Precip:** Anticipating scattered showers / storms (20%) to continue this morning with the best chances occurring between 9 AM – 2 PM (40%). Better coverage for these storms will be for stations S of Morgan's Point and at the Boarding Station. After 2 PM, storms favored to remain south of all stations.

### Precip Image: 10 AM CT