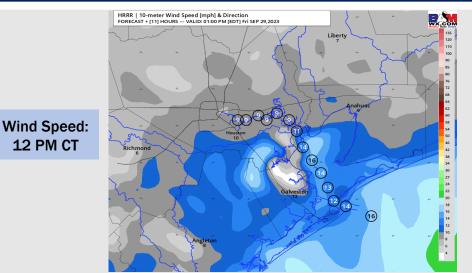

Wind: Winds are expected to remain out of the SE/ESE throughout the day, but gradually increase into the afternoon. During the morning hours anticipating winds of 3-6kts for all Stations. For Stations S of Morgan's Point, winds will increase to 13-18 kts by 7 AM where they will remain through the day. Gusts up to 35 kts possible if caught under a stronger storm. For locations N of Morgan's Point, winds of 5-10 kts are favored after 12 PM. These winds will continue through the evening hours.