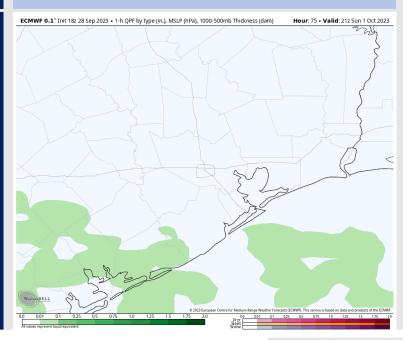

### **Forecast Discussion**

**12 PM CT** 

Precip: Stations S of 25/26 will see scattered shower chances (20-30%) through 7 PM. Favoring dry conditions for all other stations throughout the day.

Wind: Winds will be out of the ESE throughout the day. Winds N of Morgan's Point will begin the day generally calm at 1-6 kts, increasing to 5-10 kts between 10 AM – 7 PM, before returning to 1-6 kts and remaining at that clip for the remainder of the day. Winds S of Morgan's Point will be 10-15 kts throughout the day.

### Precip Image: 4 PM CT

NDFD 2.5 km Init 03z 29 Sep 2023 • Daily Max. 2m Temperature ( Valid: Sun 1 Oct 202