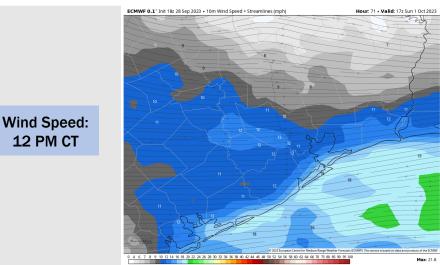

### **Forecast Discussion**

**12 PM CT** 

Precip: Stations S of 25/26 will see scattered shower chances (20-30%) through 7 PM. Favoring dry conditions for all other stations throughout the day.

Wind: Winds will be out of the ESE throughout the day. Winds N of Morgan's Point will begin the day generally calm at 1-6 kts, increasing to 5-10 kts between 10 AM – 7 PM, before returning to 1-6 kts and remaining at that clip for the remainder of the day. Winds S of Morgan's Point will be 10-15 kts throughout the day.