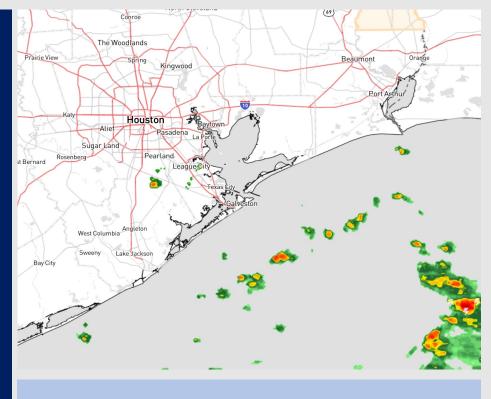

## Weather Headlines

- Not anticipating tropical development in the Gulf of Mexico over the next 7-10 days.
- Majority of rain chances over the next 2 3 days secluded S of 25/26, with isolated chances for Stations N.
- No excessive wind concerns over the next 2

   3 days outside of gusts embedded in thunderstorms today (More details in slides below).
- Not anticipating any visibility concerns over the next few days.

Radar/NWS Alerts: 4:45 AM CT

As always, please do not hesitate to reach out to us with any forecast questions via the chat option on the Weather Porthole or our on-call number, (317)-560-8122 press 1 for forecast questions.

### **Forecast Discussion**

**Precip:** Anticipating scattered showers / storms (20%) to continue this morning with the best chances occurring between 9 AM – 2 PM (40%). Better coverage for these storms will be for stations S of Morgan's Point and at the Boarding Station. After 2 PM, storms favored to remain south of all stations.