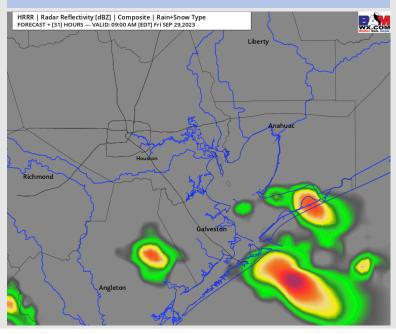

### **Forecast Discussion**

Precip: Anticipating scattered showers / storms between 6 AM – 12 PM Friday. Best coverage for these storms 40-50% will be for stations S of Morgan's Point.

Wind: Winds are expected to remain out of the SE/ESE throughout the day, but gradually increase into the afternoon. During the morning hours and through 2PM, anticipating winds of 3-6kts. Beyond 2PM, winds of 12-16kts will be possible for locations S of Morgan's Point. Gusts up to 35 kts possible if caught under a stronger storm. For locations N of Morgan's Point, winds of 8-12kts are favored. These winds will continue through the evening hours.

#### Precip Image: 8 AM CT

Wind Speed: 8 AM CT

High Temps Friday