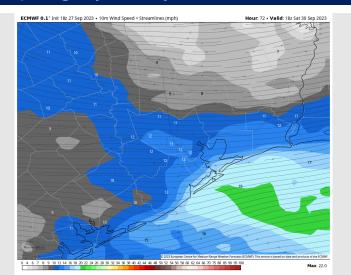

## Houston Pilots: Sat. 9/30/2023

### **Forecast Discussion**

Precip: The Boarding Station will see scattered shower chances (20-30%) through 7 PM. Favoring dry conditions for all other stations throughout the day.

Wind: Winds will be out of the ESE throughout the day. Winds N of Morgan's Point will begin the day generally calm at 1-6 kts, increasing to 3-8 kts between 10 AM – 7 PM, before returning to 1-6 kts and remaining at that clip for the remainder of the day. Winds S of Morgan's Point will be 8-13 kts throughout the day.

High Temps: S of Morgan's Point: Mid 80s F. N of Morgan's Point: Mid 90s F.

Visibility: Not anticipating any visibility issues at this time.

#### Precip Image: 7 AM CT

Wind Speed: 1 PM CT

High Temps Saturday