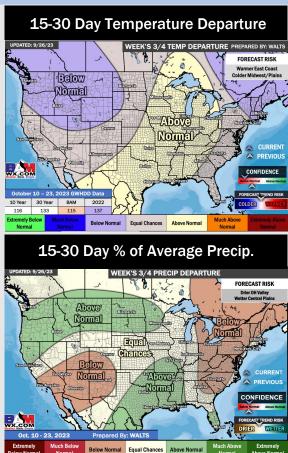

### **Houston Pilots: 9/28/23**

- ➤ Sporadic chances through Friday. 11/12 and the Boarding Station will be in better position to see spotty shower chances. Current thinking is the pattern starts to dry out heading into late Friday and through the weekend. Temperatures will remain above normal.
- > Generally drier/ warmer than average temperatures are expected into the week 2 timeframe.
- Above normal temperatures and above normal chances for precipitation are favored in the weeks 3/4 timeframe.