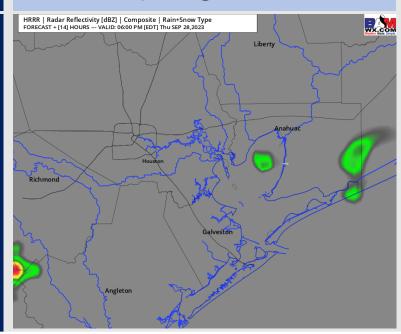

#### Precip Image: 5 PM CT

Wind Speed: 5 PM CT

High Temps Today

### **Forecast Discussion**

Precip: Favoring mostly dry conditions outside of an isolated chance (10-20%) of showers between 4 – 6 PM. After 6 PM favoring dry conditions to move in for the remainder of the night.