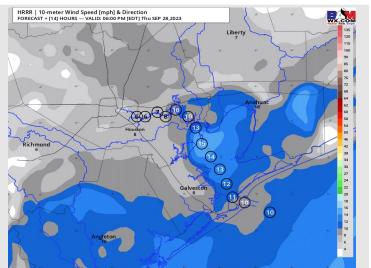

#### Precip Image: 5 PM CT

Wind Speed: 5 PM CT

High Temps Today

Wind: Winds will slowly veer in a clockwise fashion today starting from the N in the AM, then E near 1 PM, and finally from the SE by 4 PM. Winds will remain light for all stations day ranging from 2-7 kts through 3PM-CT. After 3PM-CT, winds of 12-16kts will be possible for stations S of Morgan's Point.