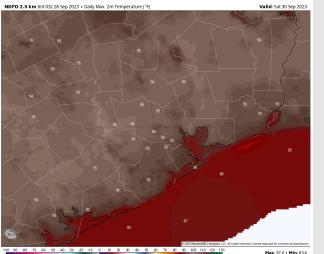

## Houston Pilots: Sat. 9/30/2023

### **Forecast Discussion**

Precip: The Boarding Station will see scattered shower chances (20-30%) through 7 PM. Favoring dry conditions for all other stations throughout the day.

Wind: Winds will be out of the ESE throughout the day. Winds N of Morgan's Point will begin the day generally calm at 1-6 kts, increasing to 3-8 kts between 10 AM – 7 PM, before returning to 1-6 kts and remaining at that clip for the remainder of the day. Winds S of Morgan's Point will be 8-13 kts throughout the day.

High Temps: S of Morgan's Point: Mid 80s F. N of Morgan's Point: Mid 90s F.

Visibility: Not anticipating any visibility issues at this time.

#### Precip Image: 7 AM CT

Wind Speed: 1 PM CT

High Temps Saturday