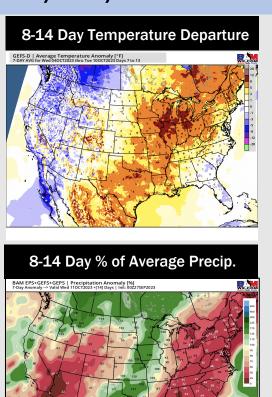

### **Houston Pilots: 9/28/23**

- ➤ Sporadic chances through Friday. 11/12 and the Boarding Station will be in better position to see spotty shower chances. Current thinking is the pattern starts to dry out heading into late Friday and through the weekend. Temperatures will remain above normal.
- > Generally drier/ warmer than average temperatures are expected into the week 2 timeframe.
- Above normal temperatures and above normal chances for precipitation are favored in the weeks 3/4 timeframe.