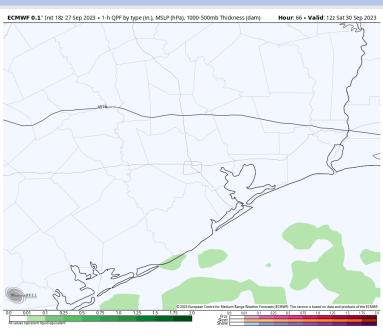

## Houston Pilots: Sat. 9/30/2023

### **Forecast Discussion**

Precip: The Boarding Station will see scattered shower chances (20-30%) through 7 PM. Favoring dry conditions for all other stations throughout the day.

Wind: Winds will be out of the ESE throughout the day. Winds N of Morgan's Point will begin the day generally calm at 1-6 kts, increasing to 3-8 kts between 10 AM – 7 PM, before returning to 1-6 kts and remaining at that clip for the remainder of the day. Winds S of Morgan's Point will be 8-13 kts throughout the day.

High Temps: S of Morgan's Point: Mid 80s F. N of Morgan's Point: Mid 90s F.

Visibility: Not anticipating any visibility issues at this time.

#### Precip Image: 7 AM CT

Wind Speed: 1 PM CT

High Temps Saturday