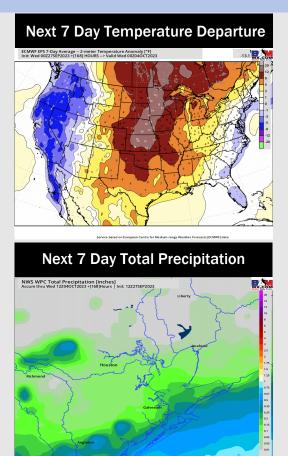

### **Houston Pilots: 9/28/23**

- ➤ Sporadic chances through Friday. 11/12 and the Boarding Station will be in better position to see spotty shower chances. Current thinking is the pattern starts to dry out heading into late Friday and through the weekend. Temperatures will remain above normal.
- > Generally drier/ warmer than average temperatures are expected into the week 2 timeframe.
- Above normal temperatures and above normal chances for precipitation are favored in the weeks 3/4 timeframe.