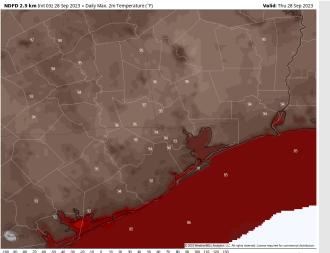

High Temps: N of Morgan's Point: Low 90s F. S of Morgan's Point: Mid to upper 80s F.

Visibility: Not anticipating any visibility issues currently.

#### Precip Image: 5 PM CT

Wind Speed: 5 PM CT

High Temps Today