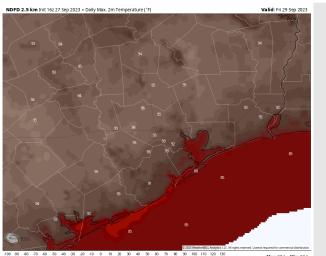

High Temps: S of Morgan's Point: Mid 80s F. N of Morgan's Point: Mid 90s F.

Visibility: No visibility concerns currently.

#### Precip Image: 8 AM CT

Wind Speed: 8 AM CT

High Temps Friday