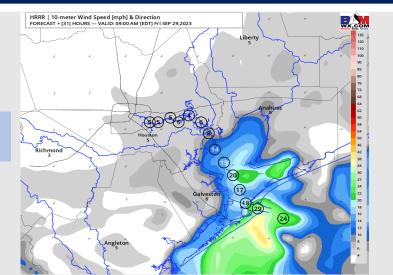

### **Forecast Discussion**

Precip: Anticipating scattered showers / storms between 6 AM – 12 PM Friday. Best coverage for these storms 40-50% will be for stations S of Morgan's Point.

Wind: Winds are expected to remain out of the SE/ESE throughout the day, but gradually increase into the afternoon. During the morning hours and through 2PM, anticipating winds of 3-6kts. Beyond 2PM, winds of 12-16kts will be possible for locations S of Morgan's Point. Gusts up to 35 kts possible if caught under a stronger storm. For locations N of Morgan's Point, winds of 8-12kts are favored. These winds will continue through the evening hours.

#### Precip Image: 8 AM CT

Wind Speed: 8 AM CT

High Temps Friday