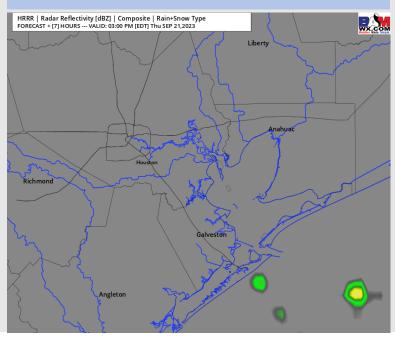

| 9<br>9             | 9<br>10<br>SSE     |  |

NOTE: This is automated data that may/may not agree with the official BAM thinking that's found on the daily slides. This data should be used as a guide only

# Houston Pilots: Thu. 9/21/2023



#### **Forecast Discussion**

**Precip:** Favoring a 10% chance for isolated shower/drizzle pockets to linger S of Morgan's Point through 4 PM before chances dwindle for the remainder of the evening into the overnight.

Wind: SE Winds favored for Today. Winds North of Morgan's Point will remain at 6 -11 kts through 9 PM. After 9 PM winds calm to 3 - 7 kts. Winds South of Morgan's Point will remain at 7 - 12 kts for the remainder of the PM hours.

Low Temps: S of Morgan's Point: Low 80s F. N of Morgan's Point: Upper 70s F.

#### Precip Image: 2 PM CT



Visibility: Not anticipating any fog issues currently.







Low Temps FRI AM

# Houston Pilots: Fri. 9/22/2023



#### **Forecast Discussion**

Precip: Favoring dry conditions Friday leading up until 9 AM where an isolated pocket (10%) of drizzle will be possible for the Boarding Station and 11/12. Then towards 4 PM chances increase to 20-30% for an isolated thunderstorm for all stations until 9 PM. After 9 PM, rain chances exit. Thunderstorms can produce a wind gust of up to 18 - 23 kts.

Wind: Winds remain from the SE for Friday. Winds north of Morgan's Point will continue to decrease from 3 -7 kts to 1 - 4 kts by 7 AM and last until 10 AM. From 10 AM to 5 PM winds will slowly increase to 5 - 10 kts. After sunset winds will subside again to 3 -8 kts. S of Morgan's Point will be stead