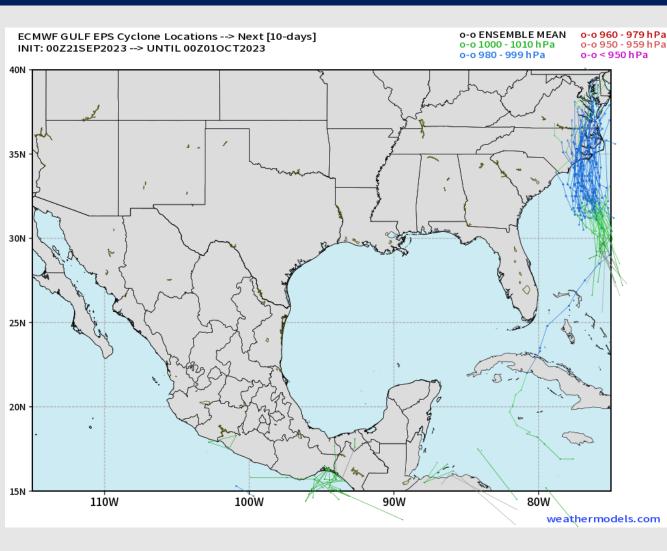

#### **European Model Next 10 Days Tropical Tracks**

Not anticipating tropical development in the Gulf of Mexico over the next 7-10 days.

Nearest potential tropical disturbance will remain along the SE/Mid-Atlantic Coast.