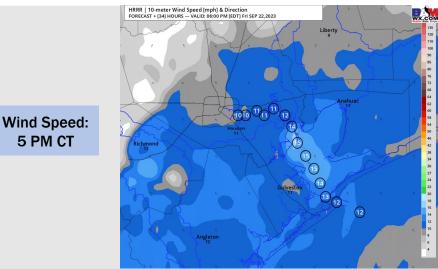

Wind: Winds remain from the SE for Friday. Winds north of Morgan's Point will continue to decrease from 3 -7 kts to 1 - 4 kts by 7 AM and last until 10 AM. From 10 AM to 5 PM winds will slowly increase to 5 - 10 kts. After sunset winds will subside again to 3 -8 kts. S of Morgan's Point will be steady at 7 - 12 kts for the entirety of the day, aside from 8 AM - 1 PM where they will be at 3 - 8 kts.

#### Visibility: No visibility concerns currently.

Wind Speed:

5 PM CT

 SPE 2.5 km Jmt 172 21 Spp 2023 - Dady Max. 2m Temperature (\*)
 Valid sk 23 26 po 20