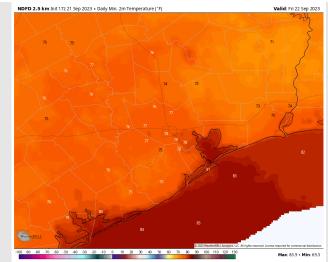

Low Temps: S of Morgan's Point: Low 80s F. N of Morgan's Point: Upper 70s F.

#### Precip Image: 2 PM CT

Visibility: Not anticipating any fog issues currently.

Low Temps FRI AM