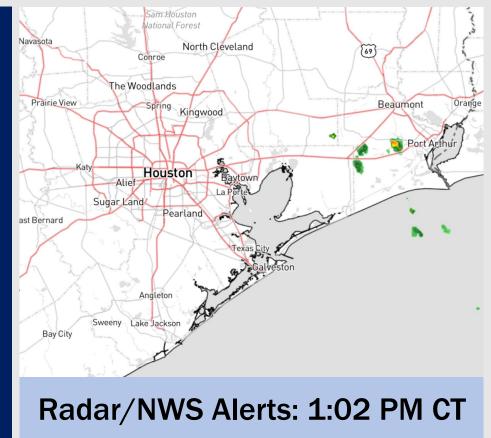

#### Precip Image: 2 PM CT

Visibility: Not anticipating any fog issues currently.

Low Temps FRI AM