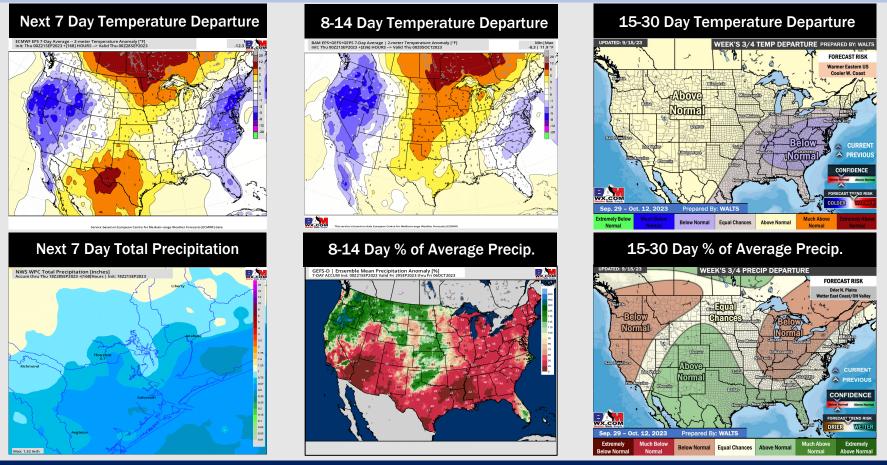

## Houston Pilots: 9/21/23

- Will need to watch for elevated chances for rain/ storms next SUN to TUE although confidence is low at this distance (better coverage to the north). Above normal temperatures are expected in the meantime.
- Expecting below normal precipitation chances and above normal temperatures for the week 2 timeframe.
- Near normal temperatures and above normal chances for precipitation are favored in the weeks <sup>3</sup>/<sub>4</sub> timeframe.