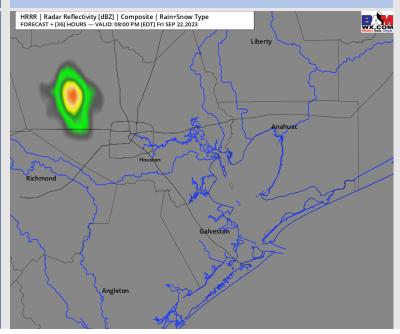

#### **Forecast Discussion**

Precip: Favoring dry conditions Friday leading up until 9 AM where an isolated pocket (10%) of drizzle will be possible for the Boarding Station and 11/12. Then towards 4 PM chances increase to 20-30% for an isolated thunderstorm for all stations until 9 PM. After 9 PM, rain chances exit. Thunderstorms can produce a wind gust of up to 18 - 23 kts.

#### Precip Image: 3 PM CT