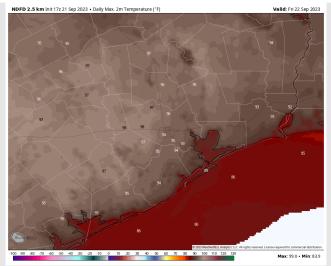

High Temps: S of Morgan's Point: Mid to upper 80s F. N of Morgan's Point: Mid 90s F.

Visibility: Not anticipating any further visibility issues currently.

**High Temps** Friday

#### High Temps Saturday