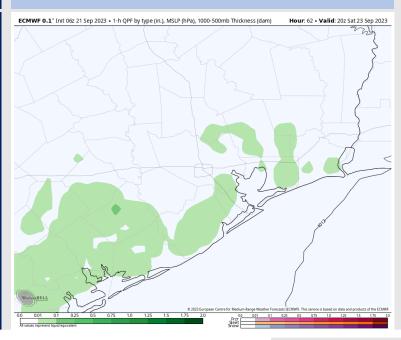

#### Precip Image: 3 PM CT

#### **Forecast Discussion**

**Precip:** Favoring dry conditions for most of the day, however a chance for scattered showers (20-30%) will be in play from 12 PM – 5 PM.

Wind: Winds will be from the SSE for the entirety of the day. Winds north of Morgan's point will will be at 2 -7 kts through 9 AM, slightly increasing to 5 - 10 kts at that time and remaining at that clip for the rest of the day. Winds S of Morgan's Point will remain at 7-12 kts throughout the day.