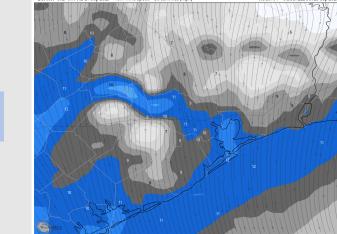

#### Precip Image: 2 PM CT

Visibility: Not anticipating any fog issues currently.

Low Temps FRI AM

#### **Forecast Discussion**

**Precip:** Favoring a 10% chance for isolated shower/drizzle pockets to linger S of Morgan's Point through 4 PM before chances dwindle for the remainder of the evening into the overnight.