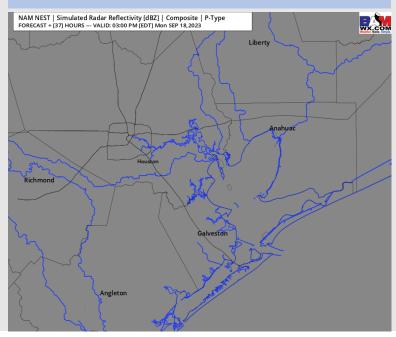

#### Precip Image: 12 PM CT

**Precip:** Favoring dry conditions throughout the day Tuesday.

Wind: Winds will be light again today with generally north winds wavering between NW to NE. N of Morgan's Point: 2 - 7 kts through most of the day, increasing to 4-9 kts between 3-8 PM. S of Morgan's Point: Winds at 4-9 kts will decrease to 2-7 kts by 6 AM, continuing at that clip until 2 PM. Winds will return to 4-9 kts at 2 PM and remain at that speed for the remainder of the day.