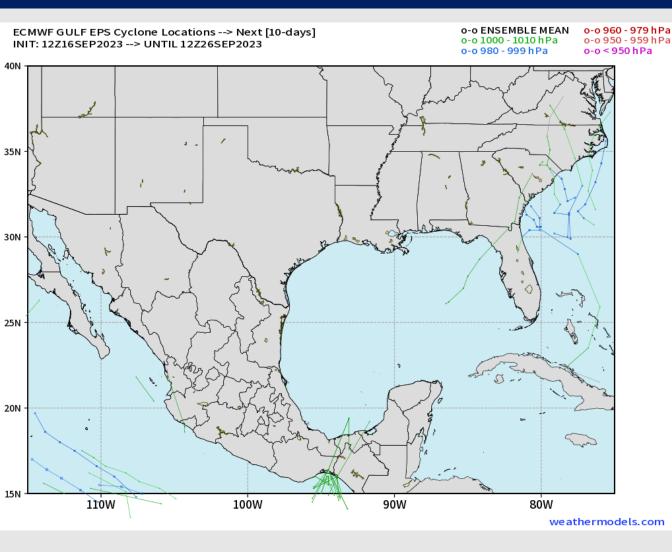

#### **European Model Next 10 Days Tropical Tracks**

Not anticipating tropical development in the Gulf of Mexico over the next 7-10 days.