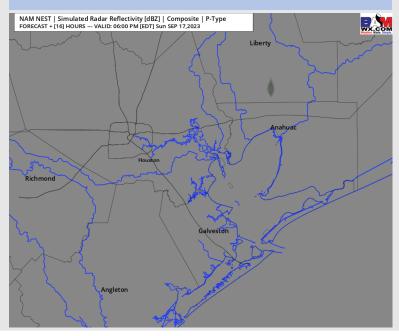

#### Precip Image: 5 PM CT

Visibility: No visibility concerns at this time.

High Temps Today