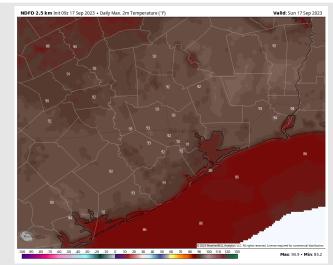

High Temps: S of Morgan's Point: Mid to upper 80s F. N of Morgan's Point: Lower to mid 90s F.

#### Precip Image: 5 PM CT

Visibility: No visibility concerns at this time.

High Temps Today