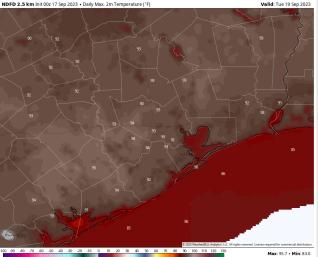

High Temps: S of Morgan's Point: Mid 80s F. N of Morgan's Point: Low 90s F.

Visibility: Not anticipating any further visibility issues at this time.

NDED 2.5 km Init 00z 17 Sep 2023 • Daily Max, 2m Temperature (\*

**High Temps** Tuesday