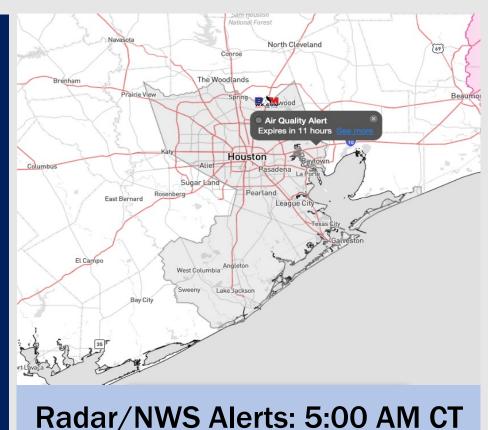

# Houston Pilots: Sun. 9/17/2023

### **Forecast Discussion**

**Precip:** An isolated drizzle chance can't be ruled out through 8AM-CT (10%), with dry conditions favored for the remainder of the day.

Wind: Winds out of the NW will shift clockwise out of the NNE by 12 PM and remain from the N to NNE for the rest of the PM. N of Morgan's Point: 2 - 6 kts in the early AM will slightly increase to 4 - 9 kts from 11 AM - 7 PM. After 7 PM, winds return to 2 -6 kts. S of Morgan's Point: 7-12kts through 10AM. Winds will then decrease to 3-8 kts after 10AM and remain as such for the rest of the day.

#### Precip Image: 5 PM CT

Visibility: No visibility concerns at this time.

High Temps Today