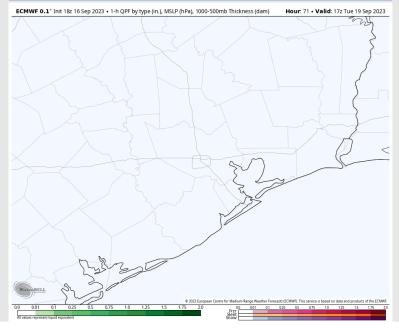

#### Precip Image: 12 PM CT

**Precip:** Favoring dry conditions throughout the day Tuesday.

Wind: Winds will be light again today with generally north winds wavering between NW to NE. N of Morgan's Point: 2 - 7 kts through most of the day, increasing to 4-9 kts between 3-8 PM. S of Morgan's Point: Winds at 4-9 kts will decrease to 2-7 kts by 6 AM, continuing at that clip until 2 PM. Winds will return to 4-9 kts at 2 PM and remain at that speed for the remainder of the day.