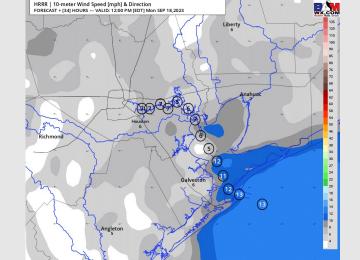

### **Forecast Discussion**

**Precip:** Favoring dry conditions throughout the day Monday.

Wind: Winds out of the NNE will shift counter-clockwise out of the SE by 5 PM. N of Morgan's Point: 2 - 7 kts throughout the entire day. S of Morgan's Point: winds will increase to 7-12 by 3 AM and remain at that clip until 7 PM, decreasing to 2-8 kts at that time.

#### Precip Image: 2 PM CT

Wind Speed: 11 AM CT

High Temps Monday