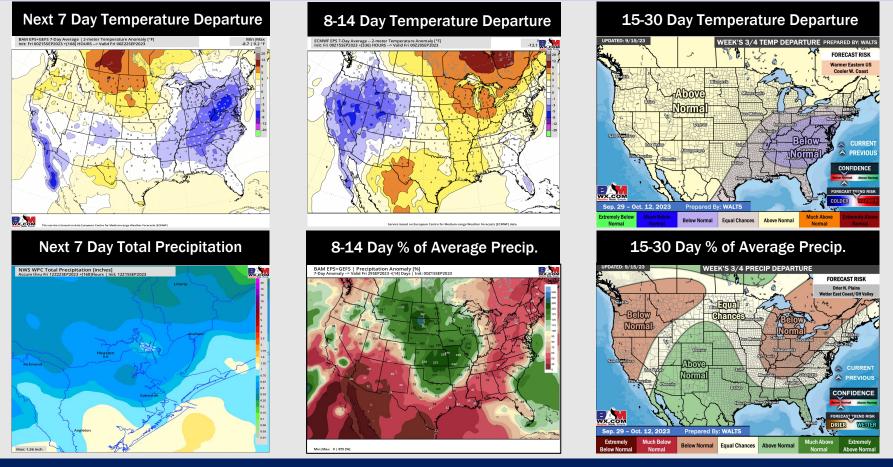

### Houston Pilots: 9/17/23

- Rain chances will be at play everyday over the next few days before coverage quiets down towards Sunday afternoon getting into Monday. Rain chances look to return Tuesday PM. Expecting temperatures to continue to remain slightly above normal.
- Expecting below normal precipitation chances and above normal temperatures for the week 2 timeframe.
- Near normal temperatures and above normal chances for precipitation are favored in the weeks <sup>3</sup>/<sub>4</sub> timeframe.