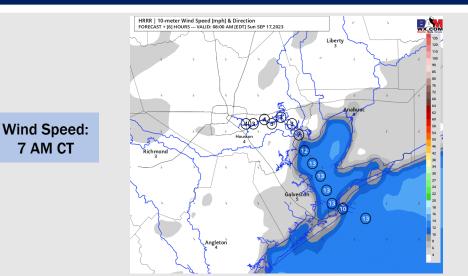

### **Forecast Discussion**

**Precip:** An isolated drizzle chance can't be ruled out through 8AM-CT (10%), with dry conditions favored for the remainder of the day.

Wind: Winds out of the NW will shift clockwise out of the NNE by 12 PM and remain from the N to NNE for the rest of the PM. N of Morgan's Point: 2 - 6 kts in the early AM will slightly increase to 4 - 9 kts from 11 AM - 7 PM. After 7 PM, winds return to 2 -6 kts. S of Morgan's Point: 7-12kts through 10AM. Winds will then decrease to 3-8 kts after 10AM and remain as such for the rest of the day.

#### Precip Image: 5 PM CT

Visibility: No visibility concerns at this time.

High Temps Today