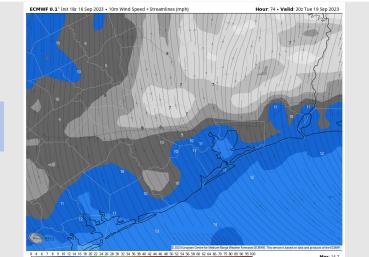

### **Forecast Discussion**

Wind Speed:

**3 PM CT** 

#### Precip Image: 12 PM CT

**Precip:** Favoring dry conditions throughout the day Tuesday.

Wind: Winds will be light again today with generally north winds wavering between NW to NE. N of Morgan's Point: 2 - 7 kts through most of the day, increasing to 4-9 kts between 3-8 PM. S of Morgan's Point: Winds at 4-9 kts will decrease to 2-7 kts by 6 AM, continuing at that clip until 2 PM. Winds will return to 4-9 kts at 2 PM and remain at that speed for the remainder of the day.