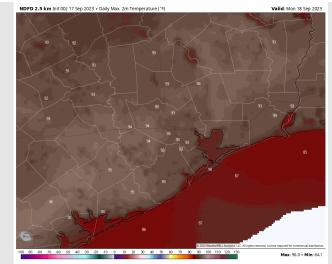

High Temps: S of Morgan's Point: Mid to upper 80s F. N of Morgan's Point: Lower to mid 90s F.

#### Precip Image: 5 PM CT

Visibility: No visibility concerns at this time.

High Temps Today