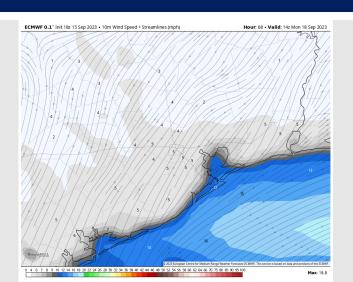

## Houston Pilots: Mon. 9/18/2023

### **Forecast Discussion**

**Precip:** Favoring dry conditions throughout the day Monday.

Wind: Winds out of the NNE will shift counter-clockwise out of the SE by 5 PM. N of Morgan's Point: 2 - 7 kts throughout the entire day. S of Morgan's Point: winds will increase to 7-12 by 3 AM and remain at that clip until 7 PM, decreasing to 2-8 kts at that time.

High Temps: S of Morgan's Point: Mid/Upper 80s F. N of Morgan's Point: Low/Mid 90s F.

Visibility: Not anticipating any fog issues at this time.

#### Precip Image: 4 PM CT

Wind Speed: 9 AM CT

High Temps Monday