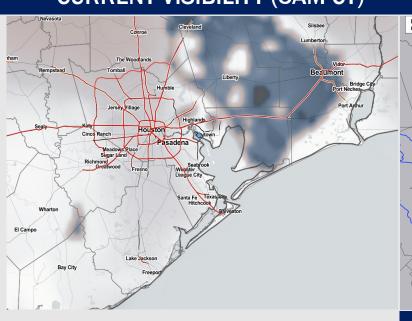

f t-storm related gusts, winds look generally calm over the next 72 hours with speeds remaining below 12 kts.
- Aside from a very low-end, patchy fog for locations N of Morgan's Point (See Visibility Slide) Not anticipating any visibility concerns over the next few days.



Radar/NWS Alerts: 5:00 AM CT



As always, please do not hesitate to reach out to us with any forecast questions via the chat option on the Weather Porthole or our on-call number, (317)-560-8122 press 1 for forecast questions.

## **Houston Pilots Tropical Update**





### **European Model Next 10 Days Tropical Tracks**



Not anticipating tropical development in the Gulf of Mexico over the next 7-10 days.

# **Houston Pilots Visibility Report**





#### **CURRENT VISIBILITY (5AM-CT)**

#### 7 AM CT SAT VISIBILITY







Above Normal

Below Normal

- TIMEFRAME THREAT
  DISCUSSED

  CURRENT 8 AM SAT LOW
- Patchy Radiation Fog is ongoing across locations E of the Bay area. Localized patchy fog risks will only include locations N of Morgan's Point.
- Visibilities of 2-4 miles can't be ruled out, but duration of impacts will likely be less than one hour and fall between the time frame of 6:30AM-CT through 8:00AM-CT.
- Low-End Fog risk expected to burn off quickly by sunrise, and not favoring any concerns after 8:00AM-CT
- At the present time, not seeing any risks for the remainder of the weekend.

### Houston Pilots Visibility Chart (miles)





#### **Forecast Confidence**

Above Normal

Below Normal

| Time                 | Sat<br>4am | Sat<br>5am | Sat<br>6am | Sat<br>7am | Sat<br>8am | Sat<br>9am | Sa