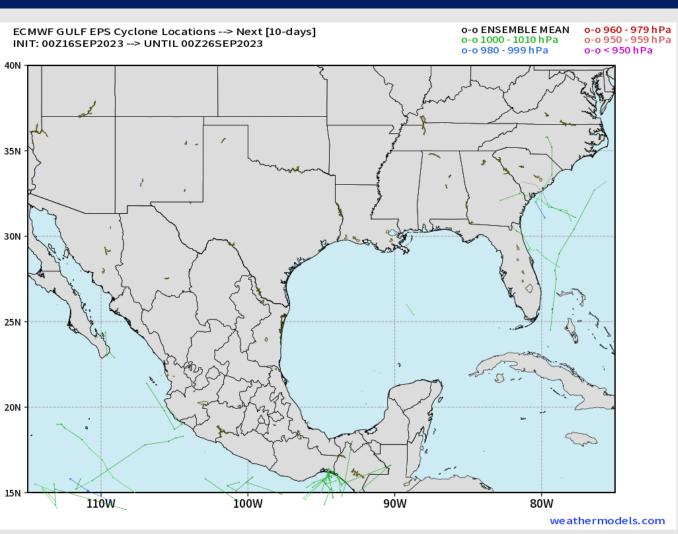

### **European Model Next 10 Days Tropical Tracks**

Not anticipating tropical development in the Gulf of Mexico over the next 7-10 days.