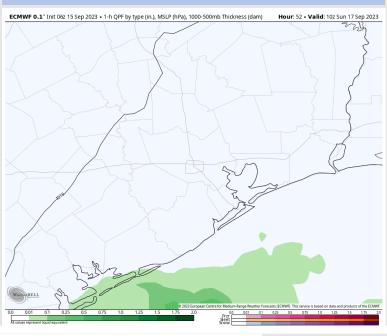

#### Precip Image: 5 PM CT

Wind Speed: 8 PM CT

High Temps Saturday

### **Forecast Discussion**

Precip: Most of any light precip will be confined S of 61/62 Station through 4 PM (10%). After 4 PM, hit/miss shower/storm chances (30%) will be at play for all stations lasting through 9 PM.