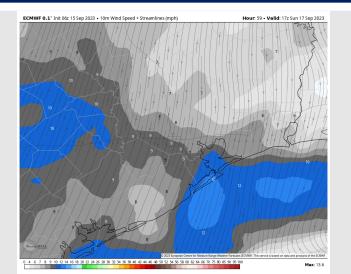

#### Precip Image: 5 PM CT

Wind Speed: 8 PM CT

High Temps Saturday

Wind: Winds will be light again on Saturday with generally north winds wavering between NW to NE. N of Morgan's Point: 1 - 5 kts throughout the day. S of Morgan's Point: 2 - 7 kts throughout the day, becoming 4-9kts after 7PM and for the remainder of the evening.