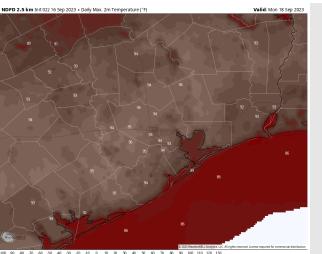

## Houston Pilots: Mon. 9/18/2023

High Temps: S of Morgan's Point: Mid/Upper 80s F. N of Morgan's Point: Low/Mid 90s F.

Visibility: Not anticipating any fog issues at this time.

#### Precip Image: 4 PM CT

Wind Speed: 9 AM CT

High Temps Monday