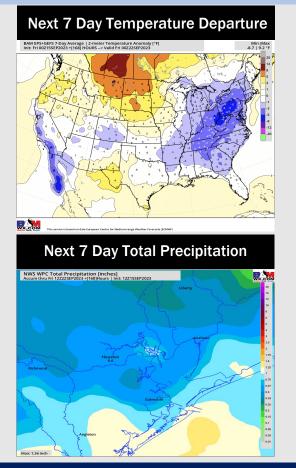

## **Houston Pilots: 9/16/23**

- Rain chances will be at play everyday over the next few days before coverage quiets down towards Sunday afternoon getting into Monday. Rain chances look to return Tuesday PM. Expecting temperatures to continue to remain slightly above normal.
- > Expecting below normal precipitation chances and above normal temperatures for the week 2 timeframe.
- ➤ Near normal temperatures and above normal chances for precipitation are favored in the weeks ¾ timeframe.