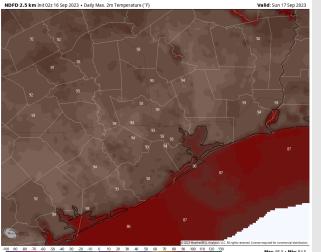

#### Precip Image: 5 PM CT

Wind Speed: 8 PM CT

High Temps Saturday

High Temps: S of Morgan's Point: Mid to upper 80s F. N of Morgan's Point: Lower 90s F.

Visibility: See visibility slide for latest thoughts on low-end, patchy fog risk for stations N of Morgan's Point this AM