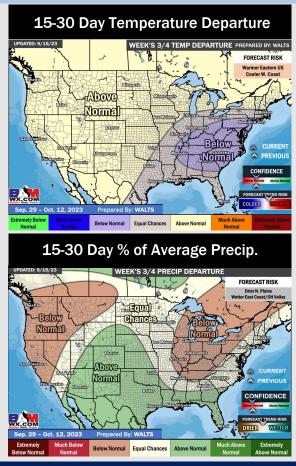

## **Houston Pilots: 9/16/23**

- Rain chances will be at play everyday over the next few days before coverage quiets down towards Sunday afternoon getting into Monday. Rain chances look to return Tuesday PM. Expecting temperatures to continue to remain slightly above normal.
- > Expecting below normal precipitation chances and above normal temperatures for the week 2 timeframe.
- ➤ Near normal temperatures and above normal chances for precipitation are favored in the weeks ¾ timeframe.