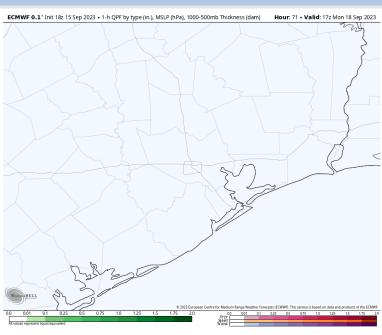

#### Precip Image: 4 PM CT

Wind Speed: 9 AM CT

High Temps Monday

### **Forecast Discussion**

**Precip:** Favoring dry conditions throughout the day Monday.

Wind: Winds out of the NNE will shift counter-clockwise out of the SE by 5 PM. N of Morgan's Point: 2 - 7 kts throughout the entire day. S of Morgan's Point: winds will increase to 7-12 by 3 AM and remain at that clip until 7 PM, decreasing to 2-8 kts at that time.