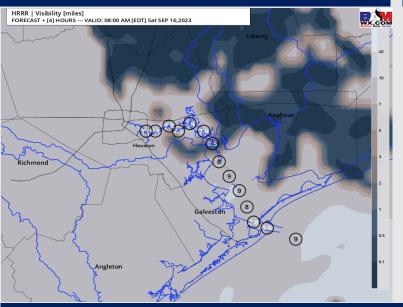

#### 7 AM CT SAT VISIBILITY

Above Normal

Below Normal

- TIMEFRAME THREAT
  DISCUSSED

  CURRENT 8 AM SAT LOW
- Patchy Radiation Fog is ongoing across locations E of the Bay area. Localized patchy fog risks will only include locations N of Morgan's Point.
- Visibilities of 2-4 miles can't be ruled out, but duration of impacts will likely be less than one hour and fall between the time frame of 6:30AM-CT through 8:00AM-CT.
- Low-End Fog risk expected to burn off quickly by sunrise, and not favoring any concerns after 8:00AM-CT
- At the present time, not seeing any risks for the remainder of the weekend.