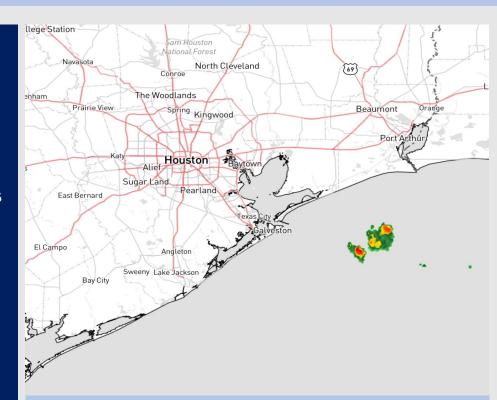

Radar/NWS Alerts: 5:00 AM CT

As always, please do not hesitate to reach out to us with any forecast questions via the chat option on the Weather Porthole or our on-call number, (317)-560-8122 press 1 for forecast questions.