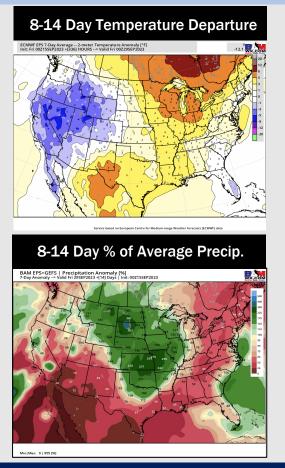

## **Houston Pilots: 9/16/23**

- Rain chances will be at play everyday over the next few days before coverage quiets down towards Sunday afternoon getting into Monday. Rain chances look to return Tuesday PM. Expecting temperatures to continue to remain slightly above normal.
- > Expecting below normal precipitation chances and above normal temperatures for the week 2 timeframe.
- ➤ Near normal temperatures and above normal chances for precipitation are favored in the weeks ¾ timeframe.