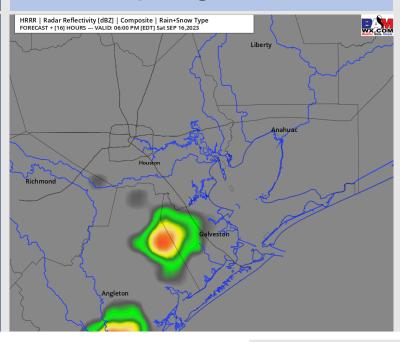

### **Forecast Discussion**

Precip: Most of any light precip will be confined S of 61/62 Station through 4 PM (10%). After 4 PM, hit/miss shower/storm chances (30%) will be at play for all stations lasting through 9 PM.

#### Precip Image: 5 PM CT

Wind Speed: 8 PM CT

High Temps Saturday