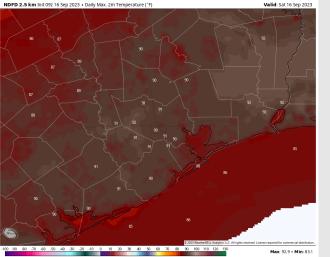

High Temps: S of Morgan's Point: Mid to upper 80s F. N of Morgan's Point: Lower 90s F.

Visibility: See visibility slide for latest thoughts on low-end, patchy fog risk for stations N of Morgan's Point this AM

#### Precip Image: 5 PM CT

Wind Speed: 8 PM CT

High Temps Saturday