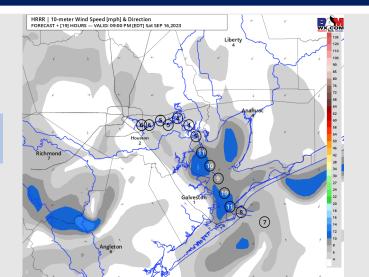

Wind: Winds will be light again on Saturday with generally north winds wavering between NW to NE. N of Morgan's Point: 1 - 5 kts throughout the day. S of Morgan's Point: 2 - 7 kts throughout the day, becoming 4-9kts after 7PM and for the remainder of the evening.

#### Precip Image: 5 PM CT

Wind Speed: 8 PM CT

High Temps Saturday