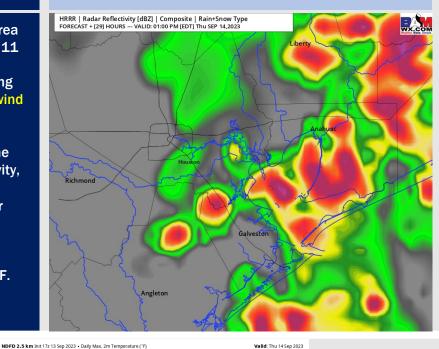

#### **Forecast Discussion**

Precip: Monitoring 30-40% chances for hit/miss showers/storms move into the area from 9 AM - 10 AM. After 10 AM, favoring storm chances to increase again. From 11 AM - 3 PM favoring scattered to widespread coverage (60-70%) of thunderstorms. Coverage will back off to a hit/miss manner (30-40%) from 4-9 PM, before tapering off after 9 PM. A stronger storm cannot be ruled out again in the afternoon for a wind gust of up to 30 - 35 kts.

#### Precip Image: 12 PM CT

**High Temps Thursday** 