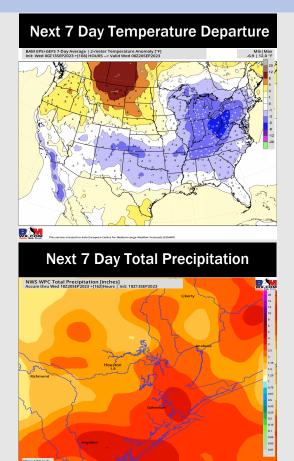

# **Houston Pilots: 9/13/23**

- Rain chances will be at play everyday over the next 5 days before coverage quiets down towards Sunday afternoon. Expecting temperatures to continue to remain slightly above normal.
- > Expecting below normal precipitation chances and slightly above normal temperatures for the week 2 timeframe.
- Near normal temperatures and above normal chances for precipitation are favored in the weeks 3/4 timeframe.