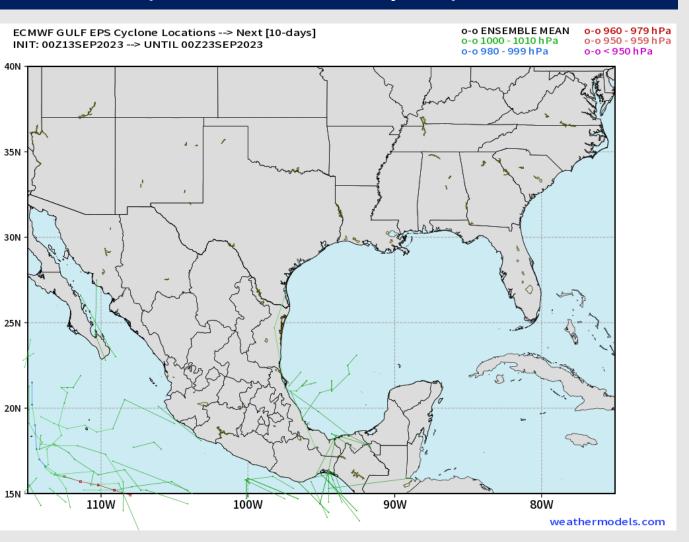

#### **European Model Next 10 Days Tropical Tracks**

Not anticipating tropical development in the Gulf of Mexico over the next 7-10 days.

Currently
monitoring
Hurricane Lee,
which will impact
parts of New
England Saturday.