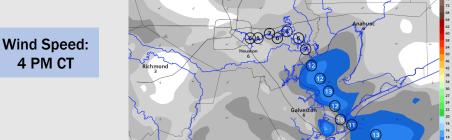

Wind: NE winds through 9 AM will veer clockwise from the SE by 2 PM and will then become variable towards 6 PM. N of Morgan's Point: 2-6 kts throughout the entire day. S of Morgan's Point: 2 - 7 kts through the entire day. Thunderstorm activity in the mid afternoon can produce gusts to 18 - 23 kts.

High Temps: S of Morgan's Point: Lower 80 to mid 80s F. N of Morgan's Point: Mid 90s F.

Visibility: Not anticipating any fog issues at this time.

Wind Speed:

4 PM CT