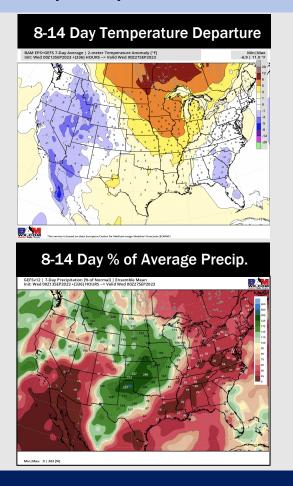

# **Houston Pilots: 9/13/23**

- Rain chances will be at play everyday over the next 5 days before coverage quiets down towards Sunday afternoon. Expecting temperatures to continue to remain slightly above normal.
- > Expecting below normal precipitation chances and slightly above normal temperatures for the week 2 timeframe.
- Near normal temperatures and above normal chances for precipitation are favored in the weeks 3/4 timeframe.