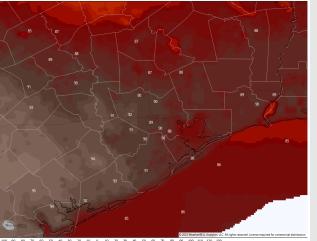

Low Temps: S of Morgan's Point: Low 80s F N of Morgan's Point: Upper 70s

Visibility: No visibility issues expected.

**7 PM CT** 

#### Precip Image: 9 PM CT

**Low Temps** THUR AM