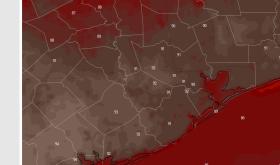

High Temps: S of Morgan's Point: Lower 80 to mid 80s F. N of Morgan's Point: Mid 90s F.

Visibility: Not anticipating any fog issues at this time.

Wind Speed:

4 PM CT

High Temps: S of Morgan's Point: Mid 80s F. N of Morgan's Point: Mid/Upper 90s F.

Visibility: No visibility concerns at this time.