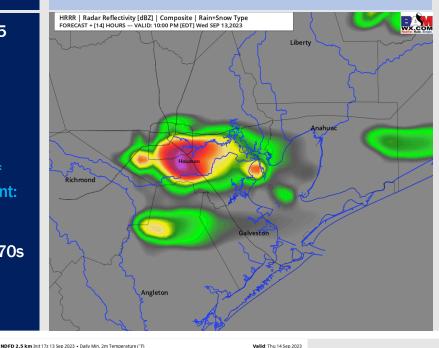

work in towards 5 PM - 11 PM with the greatest coverage occurring from 6 - 9 PM (40-50%). A low-end severe risk will be present with these storms with the main threat being gusty winds of up to 35 - 40 kts in addition to small hail.

Wind: Winds will be out of the S for the remainder of the day. Pending thunderstorm activity in the PM, winds can briefly shift from the NE. N of Morgan's Point: 3 - 7 kts for the remainder of the day. S of Morgan's Point: winds of 2-6 kts will increase to 5 - 10 kts towards 3 PM.

Low Temps: S of Morgan's Point: Low 80s F N of Morgan's Point: Upper 70s

Visibility: No visibility issues expected.

**7 PM CT** 

# HRRR | 10-meter Wind Speed [mph] & Direction FORECAST + [12] HOURS -- VALID: 08:00 PM [EDT] Wed SEP 13:2023 Wind Speed:

#### Precip Image: 9 PM CT





**Low Temps** THUR AM

# Houston Pilots: Thu. 9/14/2023





#### **Forecast Discussion**

Precip: Monitoring 30-40% chances for hit/miss showers/storms move into the area from 9 AM - 10 AM. After 10 AM, favoring storm chances to increase again. From 11 AM - 3 PM favoring scattered to widespread coverage (60-70%) of thunderstorms. Coverage will back off to a hit/miss manner (30-40%) from 4-9 PM, before tapering off after 9 PM. A stronger storm cannot be ruled out again in the afternoon for a wind gust of up to 30 - 35 kts.

Wind: Near calm winds will generally be out of the S before shifting to be out of the WSW by 4 PM and remaining that way for the rest of the day. Pending storm activity, winds can briefly shift out of the NW. N of Morgan's Point: 1-5 kts throughout the entirety of t