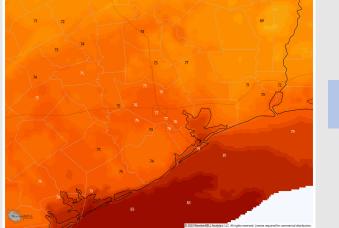

High Temps: S of Morgan's Point: Mid 80s F. N of Morgan's Point: Mid/Upper 90s F.

Visibility: No visibility concerns at this time.

High Temps: S of Morgan's Point: Lower 80 to mid 80s F. N of Morgan's Point: Mid 90s F.

Visibility: Not anticipating any fog issues at this time.

Wind Speed:

4 PM CT