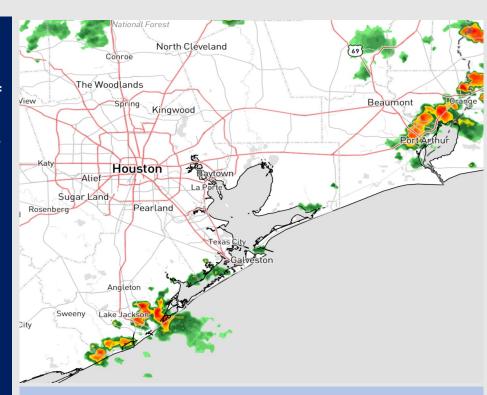

Radar/NWS Alerts: 1:45 PM CT

As always, please do not hesitate to reach out to us with any forecast questions via the chat option on the Weather Porthole or our on-call number, (317)-560-8122 press 1 for forecast questions.

#### **Forecast Discussion**

Precip: Scattered showers/storm chances (20%) will be in play through 5 PM. Better chances for strong storms will work in towards 5 PM - 11 PM with the greatest coverage occurring from 6 - 9 PM (40-50%). A low-end severe risk will be present with these storms with the main threat being gusty winds of up to 35 - 40 kts in addition to small hail.