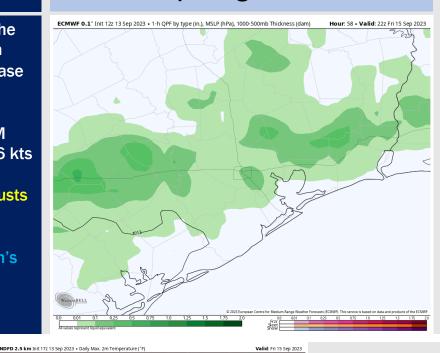

#### Precip Image: 5 PM CT

**High Temps Friday** 

High Temps: S of Morgan's Point: Lower 80 to mid 80s F. N of Morgan's Point: Mid 90s F.

Visibility: Not anticipating any fog issues at this time.

Wind Speed:

4 PM CT