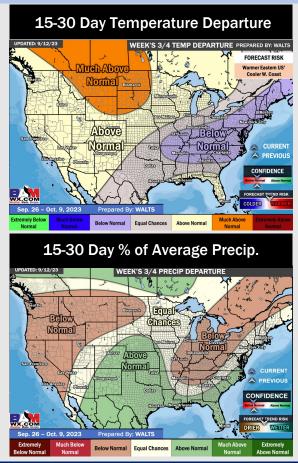

# **Houston Pilots: 9/13/23**

- Rain chances will be at play everyday over the next 5 days before coverage quiets down towards Sunday afternoon. Expecting temperatures to continue to remain slightly above normal.
- > Expecting below normal precipitation chances and slightly above normal temperatures for the week 2 timeframe.
- Near normal temperatures and above normal chances for precipitation are favored in the weeks 3/4 timeframe.