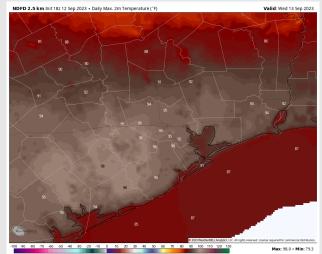

High Temps: S of Morgan's Point: Mid 80s F N of Morgan's Point: Mid 90s F

#### Visibility: No visibility issues expected.

**4 PM CT** 

**High Temps** Wednesday