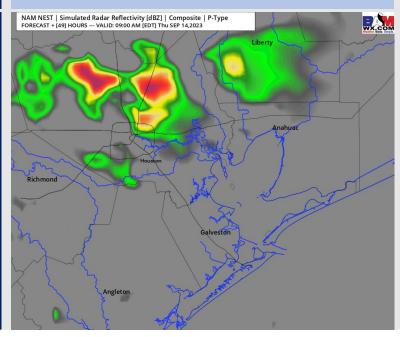

#### **Forecast Discussion**

Precip: 30-40% chances for hit/miss showers/storms move into the area from 9 AM - 12 PM. After 12 PM, favoring drier conditions to move back into the area before 10-20% chances for isolated pop-ups move back into the area from 4-6 PM. After 6 PM, favoring dry conditions for the rest of the day.

#### Precip Image: 8 AM CT

High Temps Thursday