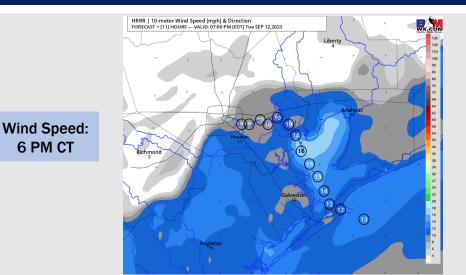

Wind: Winds out of the SE/SSE favored for the reminder of the evening. N of Morgan's Point: 2-6 kts throughout the afternoon, increasing to 4-9 kts after 6 PM. S of Morgan's Point: 3-8 kts through 6PM before increasing to 10-15 kts for the rest of the evening.