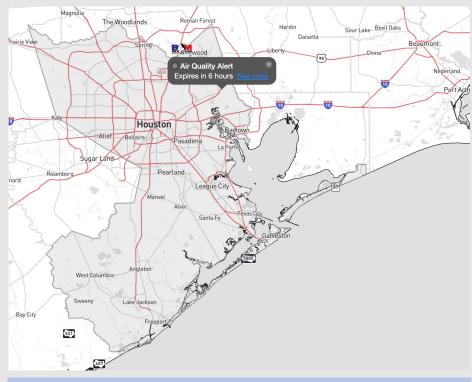

Sween 521 Radar/NWS Alerts: 1:30 PM CT

As always, please do not hesitate to reach out to us with any forecast questions via the chat option on the Weather Porthole or our on-call number, (317)-560-8122 press 1 for forecast questions.