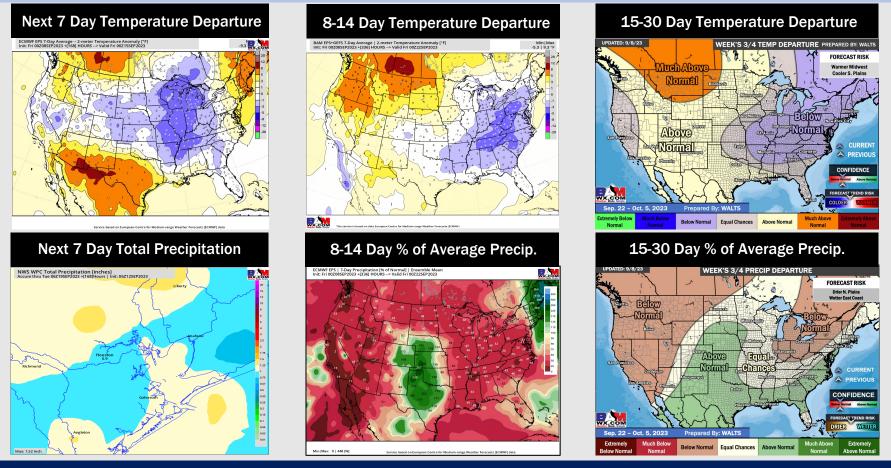

### Houston Pilots: 9/12/23

- Rain chances start gradually increasing as we get later into the week, however these will be scattered in nature. Expecting temperatures to continue to remain slightly above normal.
- Expecting below normal precipitation chances and slightly above normal temperatures for the week 2 timeframe.
- Above normal temperatures and above normal chances for precipitation are favored in the weeks <sup>3</sup>/<sub>4</sub> timeframe.