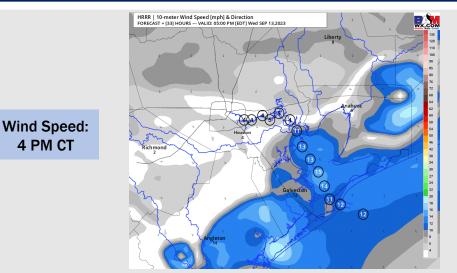

#### Visibility: No visibility issues expected.

**4 PM CT** 

**High Temps** Wednesday

Wind: Winds will start out of the SW before becoming variable by 4 AM with favorability out of the WSW through 6 PM. Then after 6 PM, favoring winds to shift to out of the ESE for the rest of the day. S of Morgan's Point: 5-10 kts through 4 AM, before decreasing to 2-7 kts until 3 PM. After 3 PM, winds will increase back to 5-10 kts and remain that way for the rest of the day. N of Morgan's Point: 2-6 kts throughout the day aside for a brief increase to 4-8 kts from 4-10 PM.