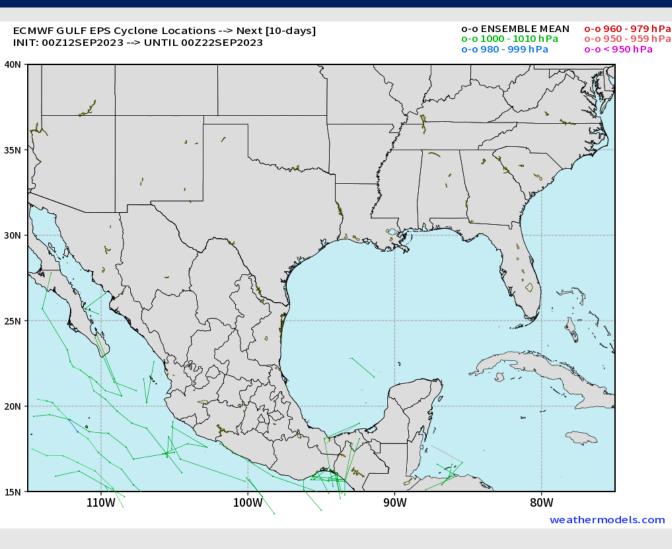

#### **European Model Next 10 Days Tropical Tracks**

Not anticipating tropical development in the Gulf of Mexico over the next 7-10 days.

Currently monitoring Hurricane Lee, which may impact parts of New England next weekend.