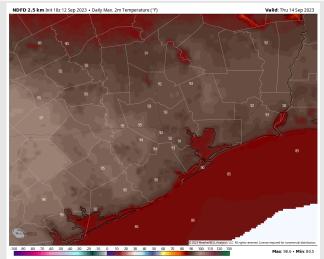

High Temps: S of Morgan's Point: Mid 80s F N of Morgan's Point: Mid 90s F

**High Temps:** S of Morgan's Point: Mid 80s F. N of Morgan's Point: Mid/Upper 90s F.

Visibility: No visibility concerns at this time.

#### Precip Image: 8 AM CT

High Temps Thursday