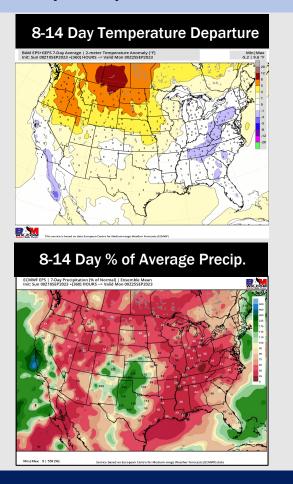

### **Houston Pilots: 9/11/23**

- Mostly dry conditions are favored to start the week before rain chances start working in towards Wednesday. Expecting temperatures to continue to remain slightly above normal.
- Expecting below normal precipitation chances and slightly above normal temperatures for the week 2 timeframe.
- > Above normal temperatures and above normal chances for precipitation are favored in the weeks 3/4 timeframe.