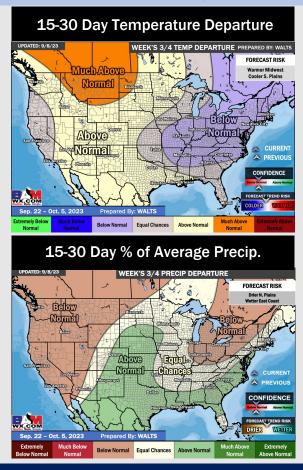

### **Houston Pilots: 9/11/23**

- Mostly dry conditions are favored to start the week before rain chances start working in towards Wednesday. Expecting temperatures to continue to remain slightly above normal.
- Expecting below normal precipitation chances and slightly above normal temperatures for the week 2 timeframe.
- > Above normal temperatures and above normal chances for precipitation are favored in the weeks 3/4 timeframe.