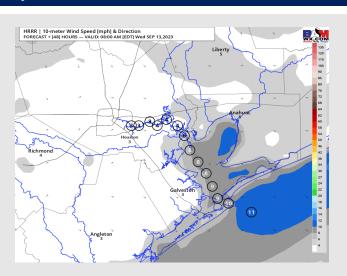

Wind: Winds will be generally from the SW to NW during the AM hours before gradually shifting to out of the SE by 2 PM and remaining that way for the rest of the day. N of Morgan's Point: 2 – 6 kts throughout the day. S of Morgan's Point: 5 - 10 kts through 3 AM, decreasing to 2 - 7 kts and remaining this speed for the rest of the day.

High Temps: S of Morgan's Point: Mid 80s F. N of Morgan's Point: Mid/High 90s F.

Visibility: No visibility concerns at this time.

Wind Speed: 7 AM CT