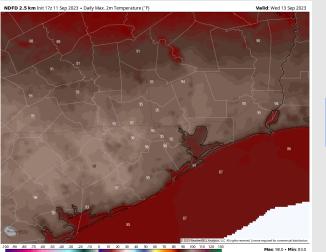

ton Pilots: Wed. 9/13/2023





### **Forecast Discussion**

Precip: Favoring dry conditions for most of the day, aside from shower/thunderstorm chances from 2 - 9 PM. Storm chances will be increasing from 20% near 2 PM to 40% towards 5 - 9 PM before tapering off near 9 PM.

Wind: Winds will be generally from the SW to NW during the AM hours before gradually shifting to out of the SE by 2 PM and remaining that way for the rest of the day. N of Morgan's Point: 2 – 6 kts throughout the day. S of Morgan's Point: 5 - 10 kts through 3 AM, decreasing to 2 - 7 kts and remaining this speed for the rest of the day.

High Temps: S of Morgan's Point: Mid 80s F. N of Morgan's Point: Mid/High 90s F.

Visibility: No visibility concerns at this time.

Wind Speed: 7 AM CT



#### Precip Image: 7 PM CT





High Temps Wednesday

### **Houston Pilots: 9/11/23**











- Mostly dry conditions are favored to start the week before rain chances start working in towards Wednesday. Expecting temperatures to continue to remain slightly above normal.
- Expecting below normal precipitation chances and slightly above normal temperatures for the week 2 timeframe.
- > Above normal temperatures and above normal chances for precipitation are favored in the weeks 3/4 timeframe.