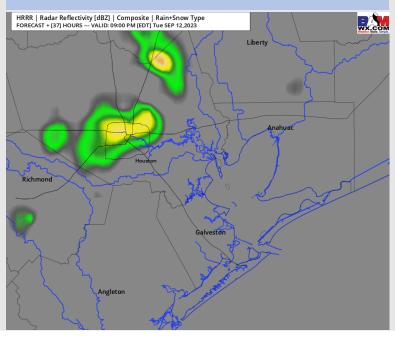

High Temps: S of Morgan's Point: Mid to upper 80s F. N of Morgan's Point: Mid/Upper 90s F.

Visibility: No visibility concerns at this time.

5 PM CT

HRRR | 10-meter Wind Speed [mph] & Direction

#### Precip Image: 8 PM CT

Wind Speed:

**High Temps Tuesday** 