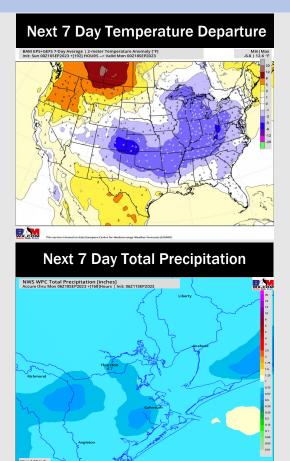

### **Houston Pilots: 9/11/23**

- Mostly dry conditions are favored to start the week before rain chances start working in towards Wednesday. Expecting temperatures to continue to remain slightly above normal.
- Expecting below normal precipitation chances and slightly above normal temperatures for the week 2 timeframe.
- > Above normal temperatures and above normal chances for precipitation are favored in the weeks 3/4 timeframe.