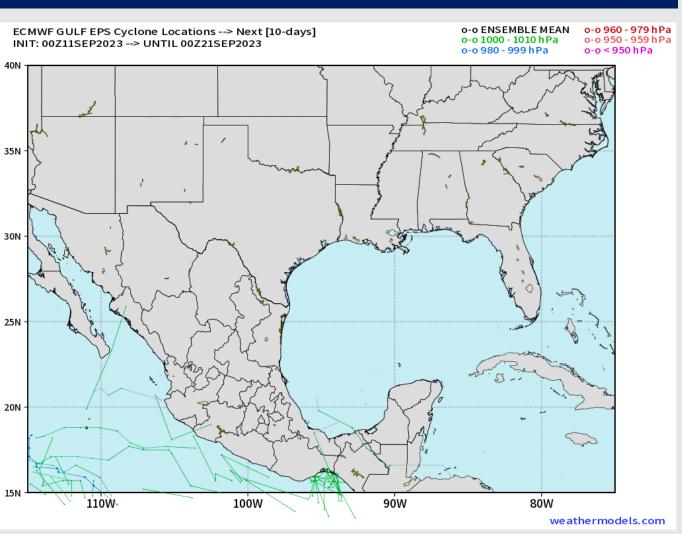

#### **European Model Next 10 Days Tropical Tracks**

Not anticipating tropical development in the Gulf of Mexico over the next 7-10 days.

Currently
monitoring
Hurricane Lee,
which may impact
parts of New
England next
weekend.