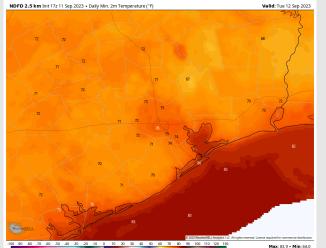

Low Temps: S of Morgan's Point: Lower 80s F N of Morgan's Point: Mid 70s F

Visibility: No visibility issues expected.

Wind Speed: 7 PM CT

#### Precip Image: 7 PM ET

Low Temps Tuesday