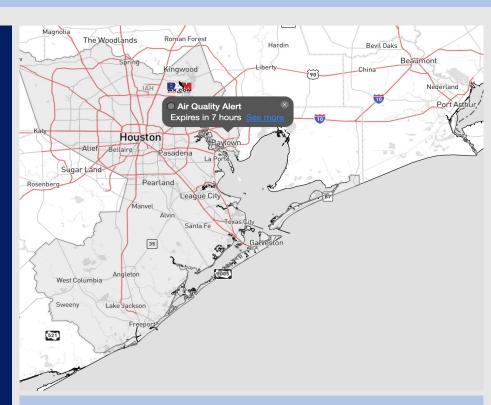

Radar/NWS Alerts: 1:20 PM CT

As always, please do not hesitate to reach out to us with any forecast questions via the chat option on the Weather Porthole or our on-call number, (317)-560-8122 press 1 for forecast questions.