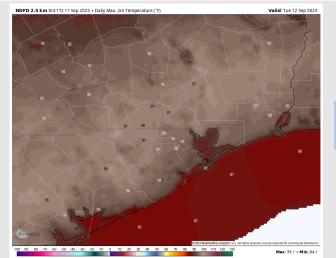

High Temps: S of Morgan's Point: Mid to upper 80s F. N of Morgan's Point: Mid/Upper 90s F.

Visibility: No visibility concerns at this time.

5 PM CT

HRRR | 10-meter Wind Speed [mph] & Direction

#### Precip Image: 8 PM CT

Wind Speed:

**High Temps Tuesday** 