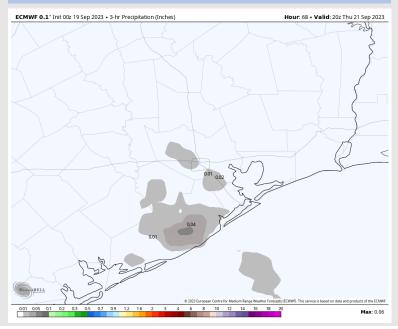

#### **Forecast Discussion**

**Precip:** Dry conditions favored throughout the morning Wednesday with low end threat (5-10%) of light showers between 10 AM - 8 PM. Activity should stay mainly SW of the stations.

#### Precip Image: 11 AM CT