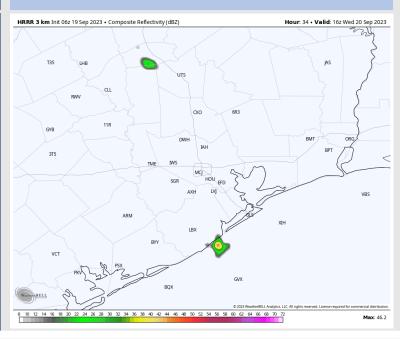

#### **Forecast Discussion**

Precip: Currently favoring dry conditions with a 10% shot of a shower from 4 PM – 8 PM towards the Boarding Station.

Wind: SE winds are expected to gradually pick up becoming sustained around 9 - 14 knots for stations south of Morgan's Point and and near 7 - 9 knots for stations to the north by 6 PM. After sunset, winds continue to remain elevated for stations south of Morgan's Point (windiest towards the Boarding Station) with sustained winds around 11 - 15 knots while winds weaken north of Morgan's Point to around 3 - 7 knots.

#### Precip Image: 4 PM CT

Wind Speed: 9 PM CT

Low Temps Wednesday