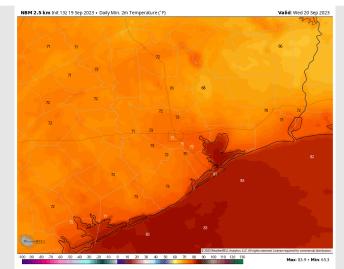

Low Temps: S of Morgan's Point: Mid 80s F. N of Morgan's Point: Low/Mid 70s F.

Visibility: Not anticipating any further visibility issues currently.

#### Precip Image: 4 PM CT

Wind Speed: 9 PM CT

Low Temps Wednesday