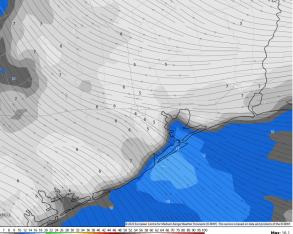

Wind: Winds will gradually be diminishing through THU AM becoming sustained around 7 – 12 knots by 8 AM for stations south of Morgan's Point. This will be the theme towards the boarding station for the remainder of the day.

High Temps: S of Morgan's Point: Mid 80s F. N of Morgan's Point: Low 90s F.

Visibility: Not anticipating any fog issues currently.

ECMWF 0.1° Init 00z 19 Sep 2023 • 10m Wind Speed + Streamlines (mpl