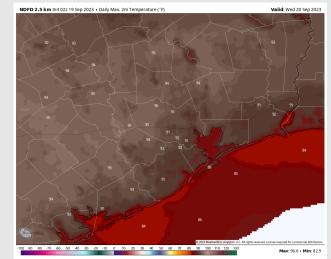

Low Temps: S of Morgan's Point: Mid 80s F. N of Morgan's Point: Low/Mid 70s F.

Visibility: Not anticipating any further visibility issues currently.

#### Precip Image: 4 PM CT

Wind Speed: 9 PM CT

Low Temps Wednesday