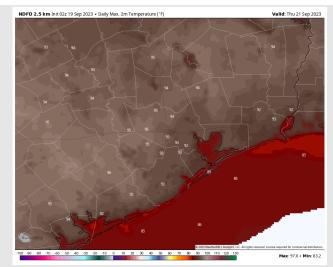

High Temps: S of Morgan's Point: Mid 80s F. N of Morgan's Point: Low 90s F.

#### High Temps Thursday