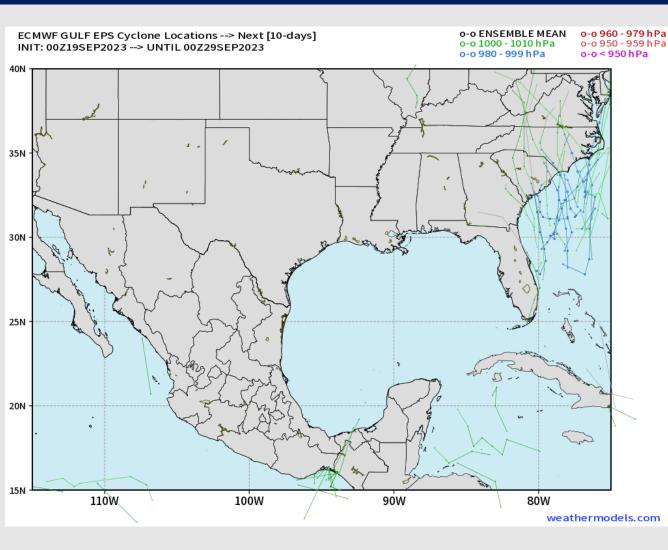

#### **European Model Next 10 Days Tropical Tracks**

Not anticipating tropical development in the Gulf of Mexico over the next 7-10 days.