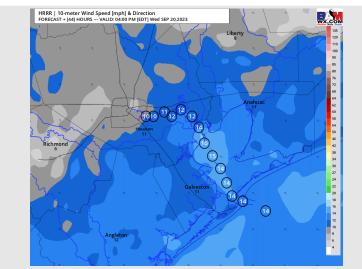

#### **Forecast Discussion**

Precip: Currently favoring dry conditions with a 10% shot of a shower from 4 PM – 8 PM towards the Boarding Station.

Wind: SE winds are expected to gradually pick up becoming sustained around 9 - 14 knots for stations south of Morgan's Point and and near 7 - 9 knots for stations to the north by 6 PM. After sunset, winds continue to remain elevated for stations south of Morgan's Point (windiest towards the Boarding Station) with sustained winds around 11 - 15 knots while winds weaken north of Morgan's Point to around 3 - 7 knots.

#### Precip Image: 4 PM CT

Wind Speed: 9 PM CT

Low Temps Wednesday