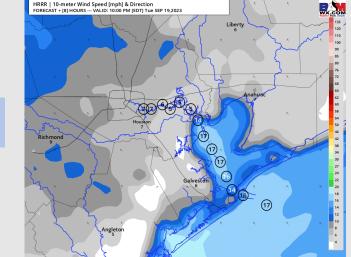

#### **Forecast Discussion**

Precip: Currently favoring dry conditions with a 10% shot of a shower from 4 PM – 8 PM towards the Boarding Station.

Wind: SE winds are expected to gradually pick up becoming sustained around 9 - 14 knots for stations south of Morgan's Point and and near 7 - 9 knots for stations to the north by 6 PM. After sunset, winds continue to remain elevated for stations south of Morgan's Point (windiest towards the Boarding Station) with sustained winds around 11 - 15 knots while winds weaken north of Morgan's Point to around 3 - 7 knots.

#### Precip Image: 4 PM CT

Wind Speed: 9 PM CT

Low Temps Wednesday