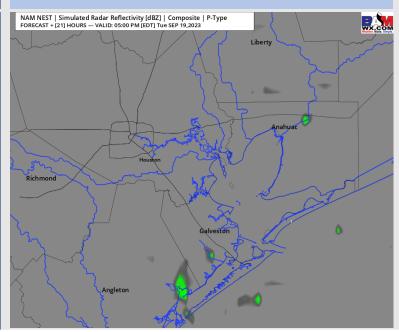

#### **Forecast Discussion**

Precip: Currently favoring dry conditions with a 10% shot of a shower from 4 PM – 8 PM towards the Boarding Station.

Wind: SE winds are expected to gradually pick up becoming sustained around 9 - 14 knots for stations south of Morgan's Point and and near 7 - 9 knots for stations to the north by 6 PM. After sunset, winds continue to remain elevated for stations south of Morgan's Point (windiest towards the Boarding Station) with sustained winds around 11 - 15 knots while winds weaken north of Morgan's Point to around 3 - 7 knots.

#### Precip Image: 4 PM CT

Wind Speed: 9 PM CT

Low Temps Wednesday