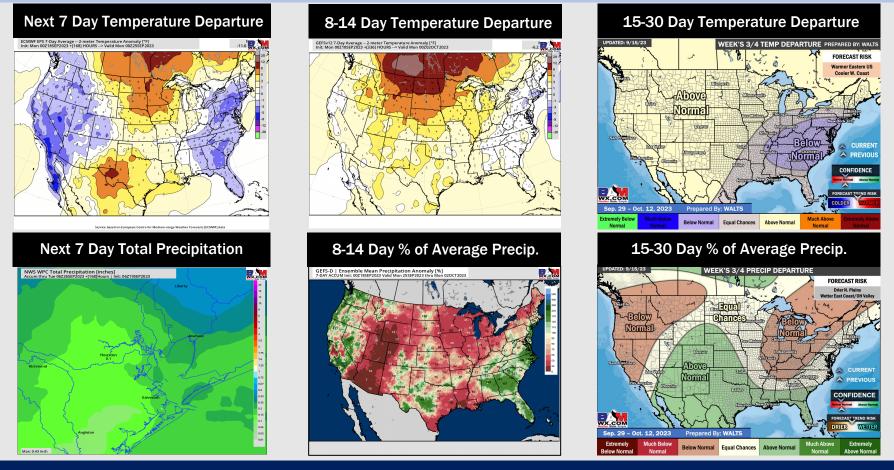

## Houston Pilots: 9/19/23

- Will need to watch for elevated chances for rain/ storms next SUN to TUE although confidence is low at this distance. Above normal temperatures are expected in the meantime.
- Expecting below normal precipitation chances and above normal temperatures for the week 2 timeframe.
- Near normal temperatures and above normal chances for precipitation are favored in the weeks <sup>3</sup>/<sub>4</sub> timeframe.