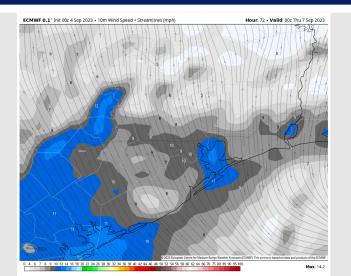

# Houston Pilots: Wed. 9/6/2023

### **Forecast Discussion**

Precip: Favoring a 10-20% chance for hit/miss showers/storms from 12 - 7 PM. After 7 PM favoring dry conditions for the rest of the day.

Wind: Favoring winds to be out of the SSE throughout the day. N of Morgan's Point: 2-7 kts until 4 PM, increasing to 4-9 kts through 9 PM before decreasing back to 2-7 kts for the remainder of the evening. S of Morgan's Point: 7-12 kts through 8 AM, decreasing to 2-7 kts until 2 PM and returning to 7-12 kts after this time.

### Precip Image: 4 PM CT

Wind Speed: 7 PM CT

High Temps Wednesday