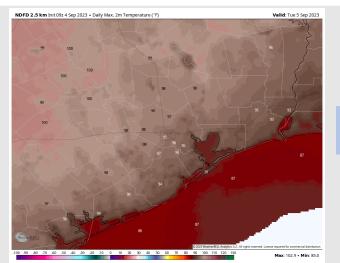

## Houston Pilots: Tue. 9/5/2023

High Temps: S of Morgan's Point: Mid/Upper 80s F. N of Morgan's Point: Mid 90s F.

Visibility: No visibility issues expected.

### Precip Image: 3 PM CT

Wind Speed: 6 PM CT

High Temps Tuesday