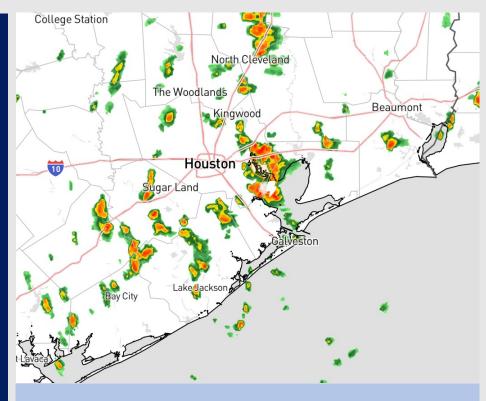

Radar/NWS Alerts: 11:45 AM CT

As always, please do not hesitate to reach out to us with any forecast questions via the chat option on the Weather Porthole or our on-call number, (317)-560-8122 press 1 for forecast questions.

### **Forecast Discussion**

Precip: Scattered showers/storms will continue across the area through 4 PM. After 4 PM, coverage will gradually become more isolated through 7 PM before hit/miss showers linger around after 7 PM N of Morgan's Point.