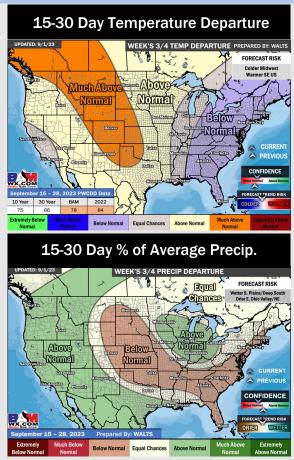

## **Houston Pilots:** 9/4/23

- > Better rain chances start today and will last through Tuesday. Expecting temperatures to continue to remain above normal.
- Expecting below normal precipitation chances and above normal temperatures for the week 2 timeframe.
- Above normal temperatures and above normal chances for precipitation are favored in the weeks <sup>3</sup>/<sub>4</sub> timeframe.