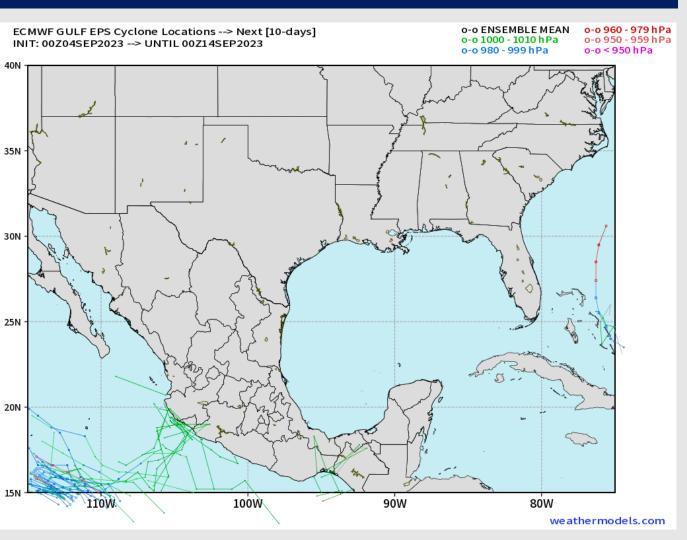

### **European Model Next 10 Days Tropical Tracks**

Not anticipating tropical development in the Gulf of Mexico over the next 7-10 days.

Currently
monitoring for
potential
development in the
Atlantic beyond
September 8<sup>th</sup>.