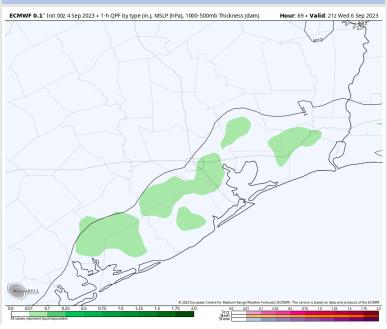

# Houston Pilots: Wed. 9/6/2023

### **Forecast Discussion**

Precip: Favoring a 10-20% chance for hit/miss showers/storms from 12 - 7 PM. After 7 PM favoring dry conditions for the rest of the day.

Wind: Favoring winds to be out of the SSE throughout the day. N of Morgan's Point: 2-7 kts until 4 PM, increasing to 4-9 kts through 9 PM before decreasing back to 2-7 kts for the remainder of the evening. S of Morgan's Point: 7-12 kts through 8 AM, decreasing to 2-7 kts until 2 PM and returning to 7-12 kts after this time.

### Precip Image: 4 PM CT

Wind Speed: 7 PM CT

High Temps Wednesday