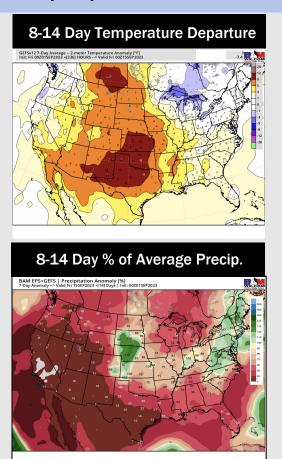

## **Houston Pilots:** 9/4/23

- > Better rain chances start today and will last through Tuesday. Expecting temperatures to continue to remain above normal.
- Expecting below normal precipitation chances and above normal temperatures for the week 2 timeframe.
- Above normal temperatures and above normal chances for precipitation are favored in the weeks <sup>3</sup>/<sub>4</sub> timeframe.