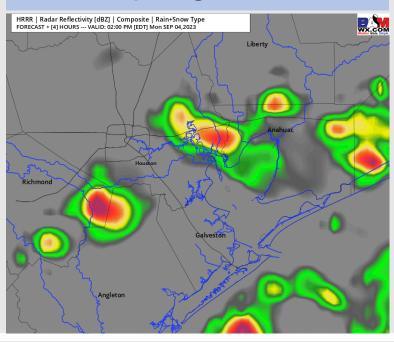

### **Forecast Discussion**

Precip: Scattered showers/storms will continue across the area through 4 PM. After 4 PM, coverage will gradually become more isolated through 7 PM before hit/miss showers linger around after 7 PM N of Morgan's Point.

#### Precip Image: 1 PM CT

Wind Speed: 3 PM CT

Low Temps TUE AM