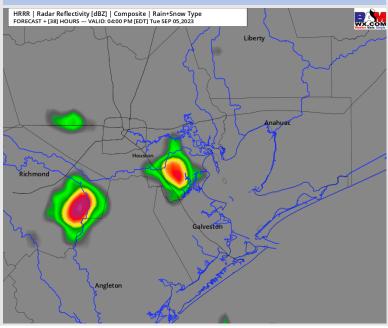

## Houston Pilots: Tue. 9/5/2023

### **Forecast Discussion**

Precip: Favoring isolated showers/storms (10% chances) to continue through 7 AM on Tuesday, before coverage increases to hit/miss (20-30% chances) through 6 PM. After 6 PM, dry conditions are expected for the rest of the evening.

### Precip Image: 3 PM CT

Wind Speed: 6 PM CT

High Temps Tuesday