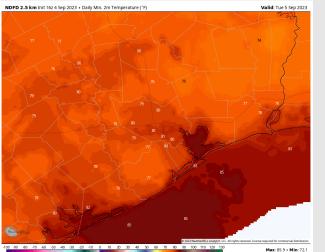

## Houston Pilots: Tue. 9/5/2023

High Temps: S of Morgan's Point: Mid/Upper 80s F. N of Morgan's Point: Mid 90s F.

Visibility: No visibility issues expected.

### Precip Image: 3 PM CT

Wind Speed: 6 PM CT

High Temps Tuesday