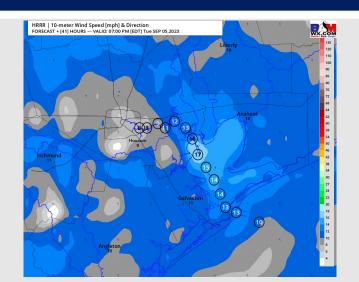

## Houston Pilots: Tue. 9/5/2023

Wind: Winds will be out of the SSE throughout the day on Tuesday. N of Morgan's Point: 3-8 kts through 1 PM before increasing to 7-12kts the rest of the day. S of Morgan's Point: 12-17kts throughout the entire day, aside for a brief decrease in winds to 5-10 kts from 10 AM-12 PM.

### Precip Image: 3 PM CT

Wind Speed: 6 PM CT

High Temps Tuesday