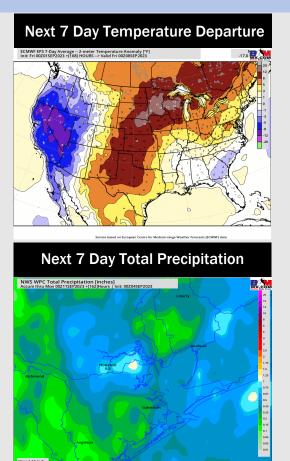

## **Houston Pilots:** 9/4/23

- > Better rain chances start today and will last through Tuesday. Expecting temperatures to continue to remain above normal.
- Expecting below normal precipitation chances and above normal temperatures for the week 2 timeframe.
- Above normal temperatures and above normal chances for precipitation are favored in the weeks <sup>3</sup>/<sub>4</sub> timeframe.