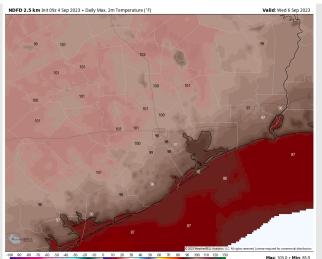

# Houston Pilots: Wed. 9/6/2023

High Temps: S of Morgan's Point: Low 90s F. N of Morgan's Point: Upper 90s F/near 100 F.

Visibility: No Visibility concerns at this time.

### Precip Image: 4 PM CT

Wind Speed: 7 PM CT

High Temps Wednesday