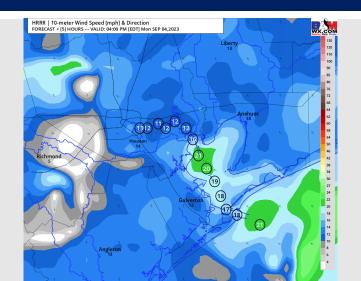

Wind: Winds out of the SSW will continue to shift to become out of the SSE by 2 PM and continue there the rest of the day. N of Morgan's Point: Wind speeds will increase to 7 - 12 kt by 1 PM, decrease slightly to 5-10 kts after 9 PM. S of Morgan's Point: Winds will continue to increase to 14-19 kts by 2 PM and continue there for the rest of the day. Wind gusts of 30-35 kts will be possible under the strongest cells.

#### Precip Image: 1 PM CT

Wind Speed: 3 PM CT

Low Temps TUE AM