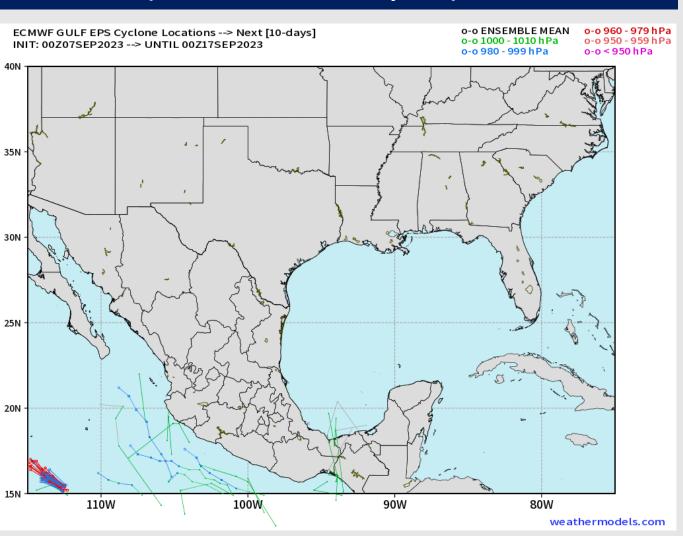

### **European Model Next 10 Days Tropical Tracks**

Not anticipating tropical development in the Gulf of Mexico over the next 7-10 days.

Currently
monitoring
Hurricane Lee
100s of miles east
of the Lesser
Antilles. Not
favoring this to
impact the Gulf.