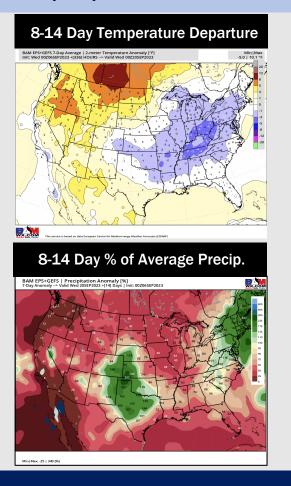

## **Houston Pilots: 9/7/23**

- Low end rain chances will be at play through the weekend. Expecting temperatures to continue to remain above normal.
- > Expecting below normal precipitation chances and slightly above normal temperatures for the week 2 timeframe.
- Near normal temperatures and above normal chances for precipitation are favored in the weeks 3/4 timeframe.