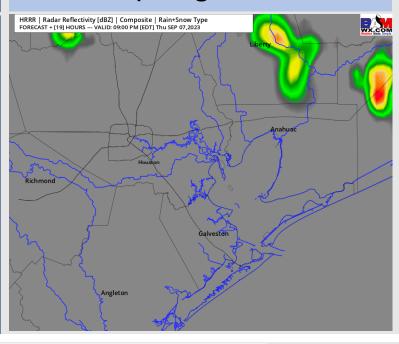

## **Forecast Discussion**

Precip: Favoring dry conditions for the majority of the day with a slight (20%) chance for an afternoon shower or thunderstorm from 5 - 9 PM. A quick locally heavy downpour will be possible under these storms.

#### **Precip Image: 8 PM CT**

Valid: Thu 7 Sep 2023

NDFD 2.5 km Init 08z 7 Sep 2023 • Daily Max. 2m Temperature ("F

High Temps Today