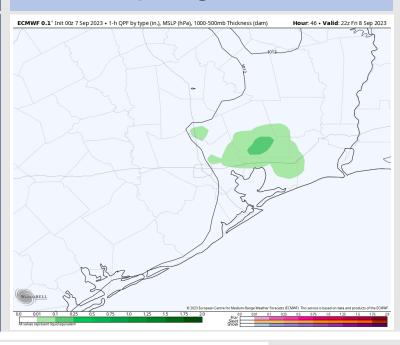

## **Forecast Discussion**

Precip: Lower confidence present but favoring the majority of Friday to stay dry outside of scattered showers/storms during the 4 - 8 PM (30%) timeframe. Thunderstorms will be dependent on a boundary to the NE of the bay. The risk is that the timing of rainfall can be a bit later in the evening near 9 PM through 2 AM early SAT AM.

#### Precip Image: 5 PM CT

Wind Speed: 4 PM CT

**High Temps** Friday