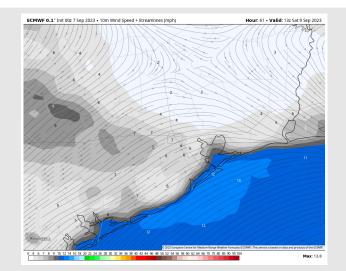

# Hour: 45 • Valid: 21z Fri 8 Sep 2023 ECMWF 0.1° Init 00z 7 Sep 2023 • 10m Wind Speed + Streamlines (

#### Precip Image: 5 PM CT

Wind Speed: 4 PM CT

**High Temps** Friday