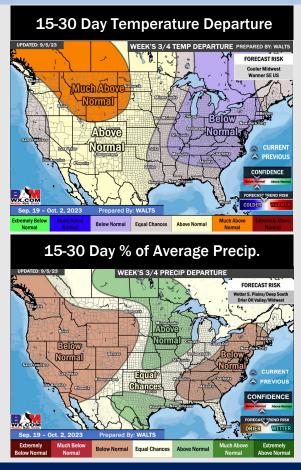

## **Houston Pilots: 9/7/23**

- Low end rain chances will be at play through the weekend. Expecting temperatures to continue to remain above normal.
- > Expecting below normal precipitation chances and slightly above normal temperatures for the week 2 timeframe.
- Near normal temperatures and above normal chances for precipitation are favored in the weeks 3/4 timeframe.