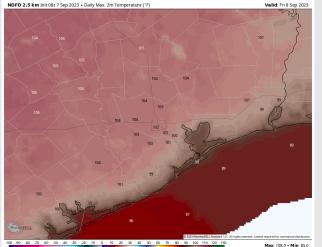

High Temps: S of Morgan's Point: 90 F to Low 90s F. N of Morgan's Point: Low 100s F.

Visibility: No visibility issues expected.

#### Precip Image: 5 PM CT

Wind Speed: 4 PM CT

**High Temps** Friday