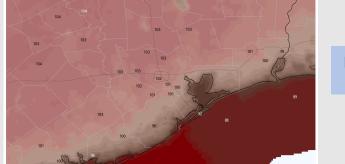

#### **Precip Image: 8 PM CT**

Valid: Thu 7 Sep 2023

NDFD 2.5 km Init 08z 7 Sep 2023 • Daily Max. 2m Temperature ("F

High Temps Today

High Temps: S of Morgan's Point: Upper 80s F / near 90 F. N of Morgan's Point: Upper 90s F / Low 100s F.

Visibility: Not anticipating any fog issues at this time.

HRRR | 10-meter Wind Speed [mph] & Direction