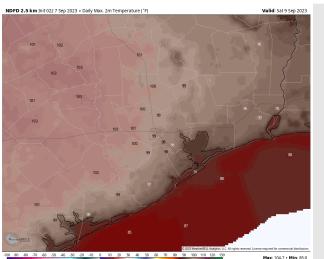

#### **Precip Image: 8 PM CT**

Valid: Thu 7 Sep 2023

NDFD 2.5 km Init 08z 7 Sep 2023 • Daily Max. 2m Temperature ("F

High Temps Today

High Temps: S of Morgan's Point: 90 F to Low 90s F. N of Morgan's Point: Low 100s F.

Visibility: No visibility issues expected.

High Temps: S of Morgan's Point: Low/Mid 90s F. N of Morgan's Point: Upper 90s / Near 100 F.

Visibility: No visibility concerns at this time.