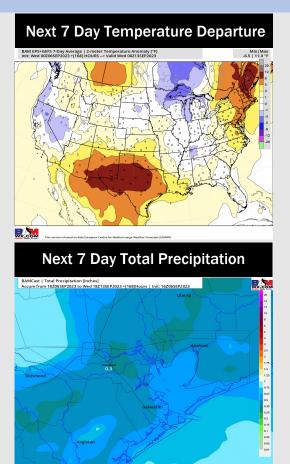

## **Houston Pilots: 9/7/23**

- Low end rain chances will be at play through the weekend. Expecting temperatures to continue to remain above normal.
- > Expecting below normal precipitation chances and slightly above normal temperatures for the week 2 timeframe.
- Near normal temperatures and above normal chances for precipitation are favored in the weeks 3/4 timeframe.