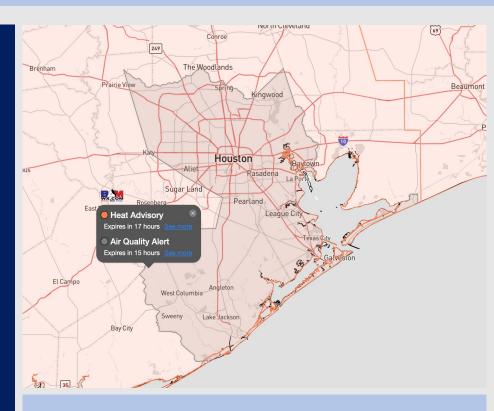

Radar/NWS Alerts: 3:44 AM CT

As always, please do not hesitate to reach out to us with any forecast questions via the chat option on the Weather Porthole or our on-call number, (317)-560-8122 press 1 for forecast questions.