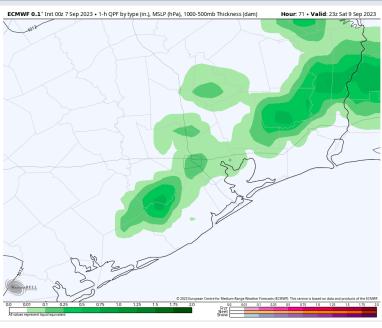

## **Forecast Discussion**

Precip: A very slight chance for an isolated shower/storm (10%) between 11 AM - 3PM. Chances then increase to 30-40% from 4 PM - 8 PM before coverage tapers off by 9 PM. Then favoring dry conditions through the rest of the night.

## Precip Image: 6 PM CT

Wind Speed: 8 AM CT

High Temps Saturday