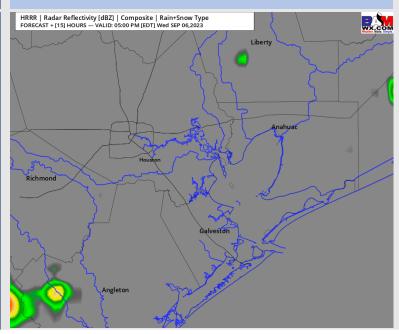

#### Precip Image: 4 PM CT

Visibility: No Visibility concerns at this time.

High Temps Today