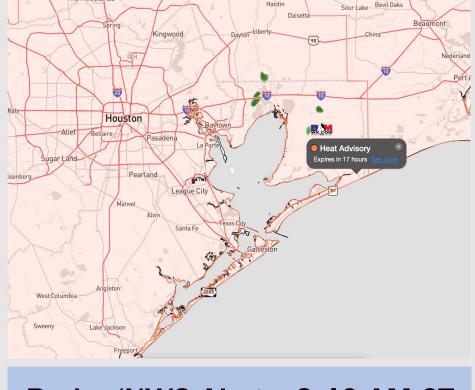

### Radar/NWS Alerts: 3:40 AM CT

As always, please do not hesitate to reach out to us with any forecast questions via the chat option on the Weather Porthole or our on-call number, (317)-560-8122 press 1 for forecast questions.