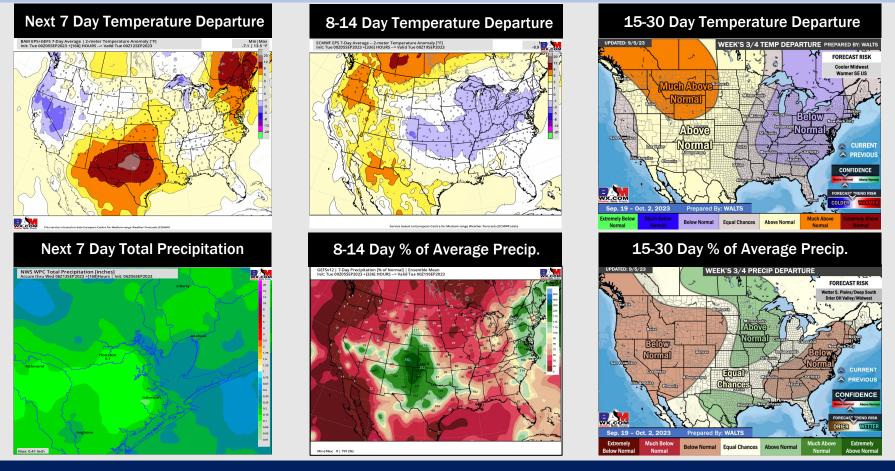

### Houston Pilots: 9/6/23

- Low end rain chances will be at play at least through Friday this week with the best opportunity for rain coming in the mid PM. Expecting temperatures to continue to remain above normal.
- Expecting below normal precipitation chances and slightly above normal temperatures for the week 2 timeframe.
- Near normal temperatures and above normal chances for precipitation are favored in the weeks <sup>3</sup>/<sub>4</sub> timeframe.