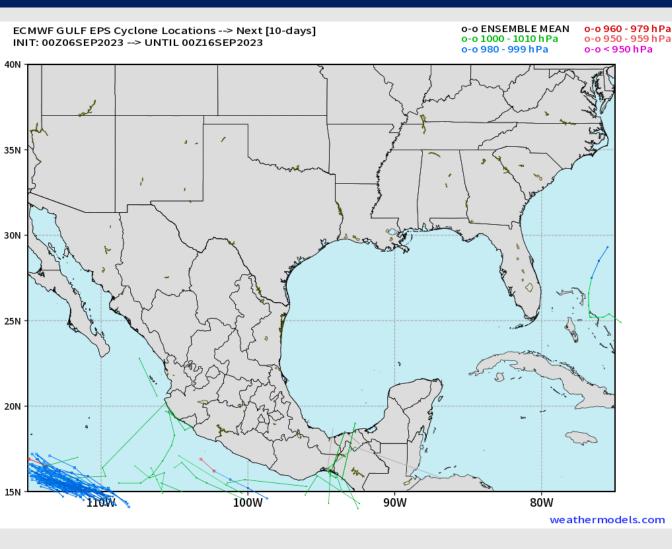

#### **European Model Next 10 Days Tropical Tracks**

Not anticipating tropical development in the Gulf of Mexico over the next 7-10 days.

Currently monitoring for potential development in the Atlantic beyond September 9<sup>th</sup>.