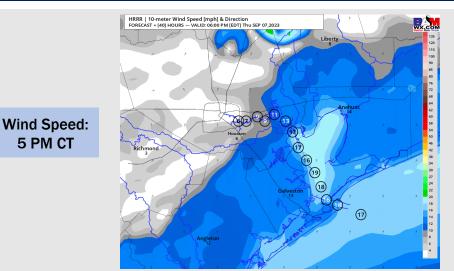

#### Precip Image: 8 PM CT

Visibility: Not anticipating any fog issues at this time.

High Temps Thursday

Wind: Winds out of the W/SW will slowly veer out of the SSW by 2 PM and continue there the rest of the day. N of Morgan's Point: Wind speeds will start at 2 - 7 kts then increase to 7 - 12 kts by 5 PM. S of Morgan's Point: AM winds will range from 6 - 11 kts and will increase to 11 - 16 kts by 4 PM and continue the rest of the evening. If caught under a PM thunderstorm, a few gusts of 25 - 28 kts are possible. (5 - 9 PM)