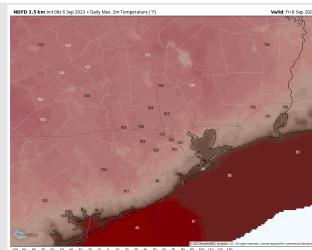

# Houston Pilots: Fri. 9/8/2023

High Temps: S of Morgan's Point: Upper 80s/Low 90s F. N of Morgan's Point: Low 100s F.

#### **High Temps** Friday