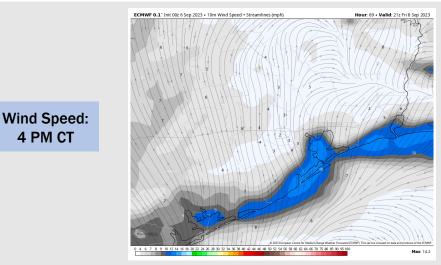

Wind: Winds will be out of the SW through 4 PM before slowly veering counterclockwise out of the S/SE by 6 PM. N of Morgan's Point: 3-8 kts outside of a slight increase to 6-11 kts from 5-8 PM. S of Morgan's Point: 10 -15 kts through 8 AM before decreasing to 6-11 kts until 4 PM. Speeds increase slightly to 9 - 14 kts until 9 PM before decreasing to 3-8 kts the rest of the evening.

#### Precip Image: 7 PM CT

#### Visibility: No visibility issues expected.

**4 PM CT** 