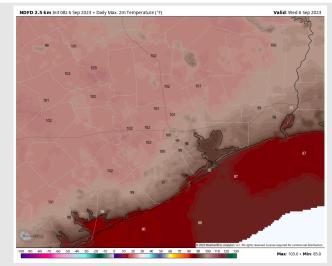

High Temps: S of Morgan's Point: Upper 80s F. N of Morgan's Point: Mid/Upper 90s F. The 610 Bridge may reach 100 F.

#### Precip Image: 4 PM CT

Visibility: No Visibility concerns at this time.

High Temps Today