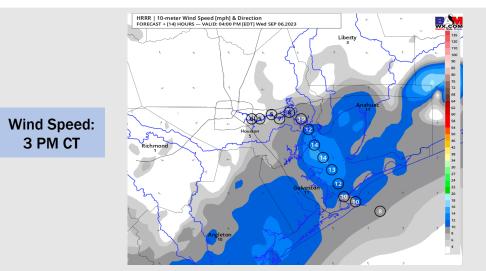

#### **Forecast Discussion**

**Precip:** Favoring a 20% chance for an isolated shower/storm through 9 AM and then again from 4 - 7 PM.

Wind: Favoring winds to be out of the SSE throughout the day outside of being variable until 10 AM.. N of Morgan's Point: 2 - 6 kts until 3 PM before increasing to 4-9 kts S of Morgan's Point: 7-12 kts through 7 AM, decreasing to 2-7 kts until 2 PM and increasing to 8 - 13 kts for the remainder of the day.