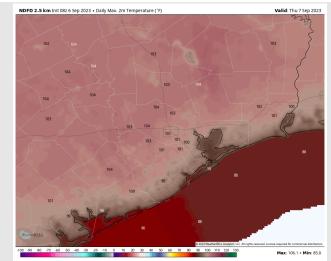

High Temps: S of Morgan's Point: Upper 80s F. N of Morgan's Point: Mid/Upper 90s F. The 610 Bridge may reach 100 F.

#### Precip Image: 4 PM CT

Visibility: No Visibility concerns at this time.

High Temps Today