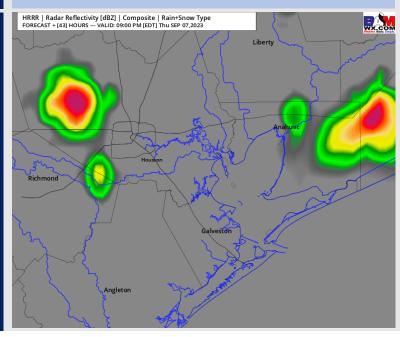

#### Precip Image: 8 PM CT

Visibility: Not anticipating any fog issues at this time.

High Temps Thursday