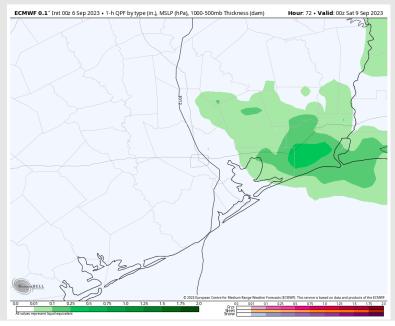

#### **Forecast Discussion**

**Precip:** Favoring dry conditions for the majority of Thursday, with a slight (20%) chance for an afternoon shower or thunderstorm from 5 - 9 PM. A hit with one of these storms can produce a quick heavy local downpour.

#### **Forecast Discussion**

Precip: Lower confidence present but favoring the majority of Friday to stay dry outside of scattered showers/storms during the 5 - 8 PM (30%) timeframe. Thunderstorms will be dependent on a boundary to the NE of the bay.