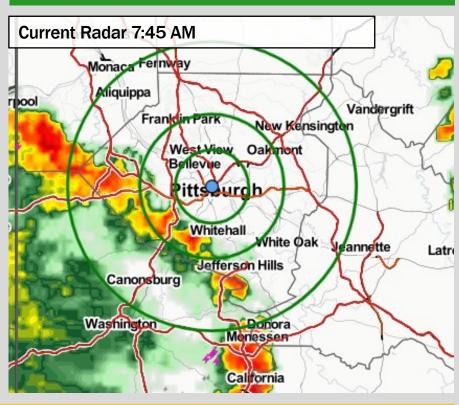

### **IMPORTANT FORECAST NOTES** (as of 7:45 AM ET, 8/7/23):

- This morning a line of thunderstorms is expected to arrive at ~8:00 AM this morning. Severe threats include strong wind gusts of 40-50 MPH, small hail and lightning. Totals associated with this line are ranging from 0.20-0.45". Expect this system to exit the area at ~9:00 AM.
- ✓ After 9:30 this morning pop-up showers/thunderstorms will be possible for the rest of the morning and into the early afternoon with better chances returning after 5 PM as suggested in the graphic above. Any cell can produce 0.2"-0.4" with localized amounts of 0.5-1.0" if caught under strongest/multiple cells. Strong wind gusts of 40+ MPH are also a risk with these cells.
- Chances are expected to linger through 12 AM after which conditions will remain dry into the morning tomorrow.