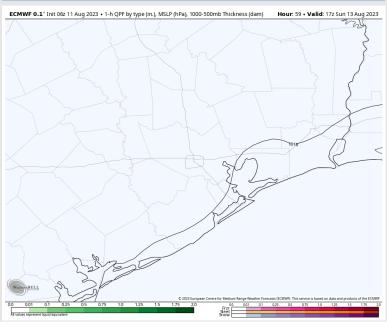

#### Precip Image: 12 PM CT

NDFD 2.5 km Init 127 12 Aug 2023 • Daily Max. 2m Temperature (°F

High Temps Saturday