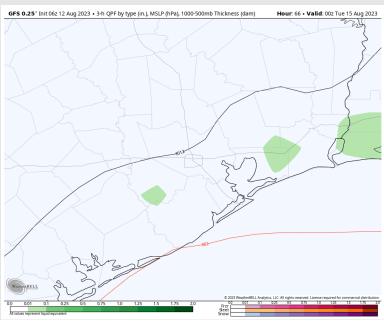

#### Precip Image: 12 PM CT

NDFD 2.5 km Init 127 12 Aug 2023 • Daily Max. 2m Temperature (°F

High Temps Saturday