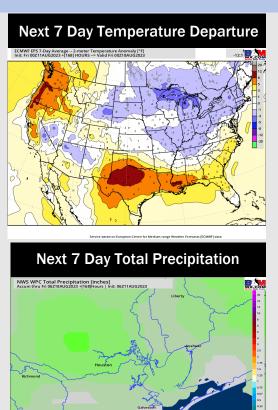

### **Houston Pilots: 8/12/23**

- A few minor chances for precipitation next week. Temperatures continue to remain above normal
- Expecting below normal precipitation chances and above normal temperatures for the week 2 timeframe.
- Much above normal temperatures and much below normal chances for precipitation are favored in the weeks 3/4 timeframe.