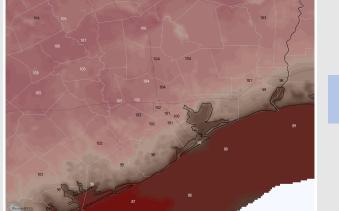

#### Precip Image: 12 PM CT

NDFD 2.5 km Init 127 12 Aug 2023 • Daily Max. 2m Temperature (°F

High Temps Saturday