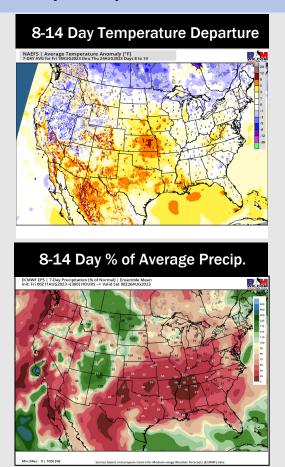

### **Houston Pilots: 8/12/23**

- A few minor chances for precipitation next week. Temperatures continue to remain above normal
- Expecting below normal precipitation chances and above normal temperatures for the week 2 timeframe.
- Much above normal temperatures and much below normal chances for precipitation are favored in the weeks 3/4 timeframe.