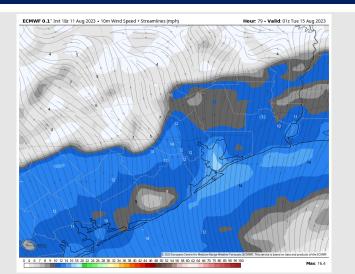

ime for Monday. Winds Monday AM will gradually weaken and shift to the SW. By 8 AM, winds look to be 4 – 9 MPH (windiest towards boarding station) and 1 – 4 knots for station to the north. Winds will then increase into the afternoon and start to shift more out of the S/ SSE. By 9 PM, winds are expected to be 11 – 16 knots with gusts near 18 MPH for station south of Morgan's Point with winds around 8 – 11 knots for points north. Winds will start to gradually shift more out of the SSW towards midnight.

Temps: High temperatures Sunday look to be into the low to mid 90's F over open waters. Temperatures north of Morgan's Point look to get into the upper 90's F to lower 100's F

Visibility: Not anticipating any visibility concerns currently.

#### Precip Image: 7 PM CT



Wind Speed: 8 PM CT





High Temps Monday

### **Houston Pilots: 8/12/23**











- A few minor chances for precipitation next week. Temperatures continue to remain above normal
- Expecting below normal precipitation chances and above normal temperatures for the week 2 timeframe.
- Much above normal temperatures and much below normal chances for precipitation are favored in the weeks 3/4 timeframe.