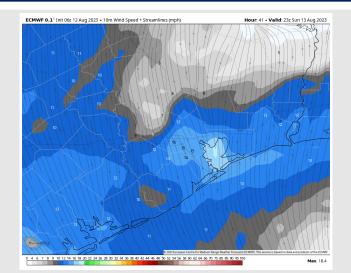

(windiest towards Boarding Station) wind winds of 3-7 knots north of Morgan's Point. Like Saturday's progression, winds are expected to pick up and become more out of the S/SSE into the afternoon (2-6 PM). By 6 PM. Winds look to be 10-16 knots. A few gusts of 24 MPH will be possible into the afternoon. Towards midnight, winds will slow down north of Morgan's Point to 4-8 knots with winds south of Morgan's Point going to 10-14 MPH. A few gusts of 18 mph will be possible towards the boarding station.

Temps: High temperatures Sunday look to be into the low to mid 90's F over open waters. Temperatures north of Morgan's Point look to get into the upper 90's F to lower 100's F

Visibility: Not anticipating any visibility concerns currently.

#### Precip Image: 12 PM CT



Wind Speed: 5 PM CT





High Temps Sunday

## Houston Pilots: Mon. 8/14/2023





### **Forecast Discussion**

**Precip:** Isolated (20%) chances for storms possible Monday afternoon.

Wind: Near rinse/ repeat wind regime for Monday. Winds Monday AM will gradually weaken and shift to the SW. By 8 AM, winds look to be 4 – 9 MPH (windiest towards boarding station) and 1 – 4 knots for station to the north. Winds will then increase into the afternoon and start to shift more out of the S/ SSE. By 9 PM, winds are expected to be 11 – 16 knots with gusts near 18 MPH for station south of Morgan's Point with winds around 8 – 11 knots for points north. Winds will start to gradually shift more out of the SSW towards midnight.

Temps: High temperatures Sunday look to be into the low to mid 90's F over open waters. Tempera