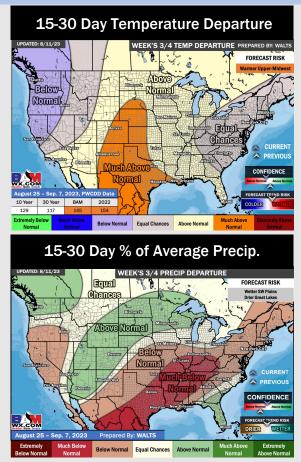

### **Houston Pilots: 8/12/23**

- A few minor chances for precipitation next week. Temperatures continue to remain above normal
- Expecting below normal precipitation chances and above normal temperatures for the week 2 timeframe.
- Much above normal temperatures and much below normal chances for precipitation are favored in the weeks 3/4 timeframe.