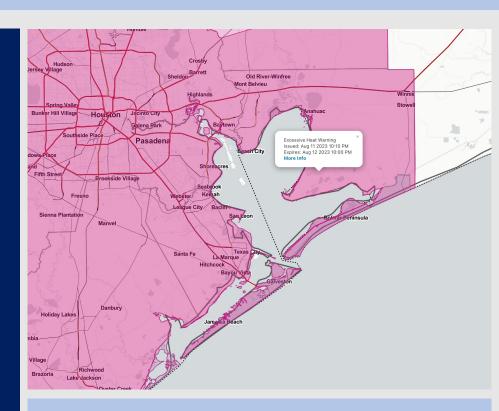

Radar/NWS Alerts: 8:05 AM CT

As always, please do not hesitate to reach out to us with any forecast questions via the chat option on the Weather Porthole or our on-call number, (317)-560-8122 press 1 for forecast questions.