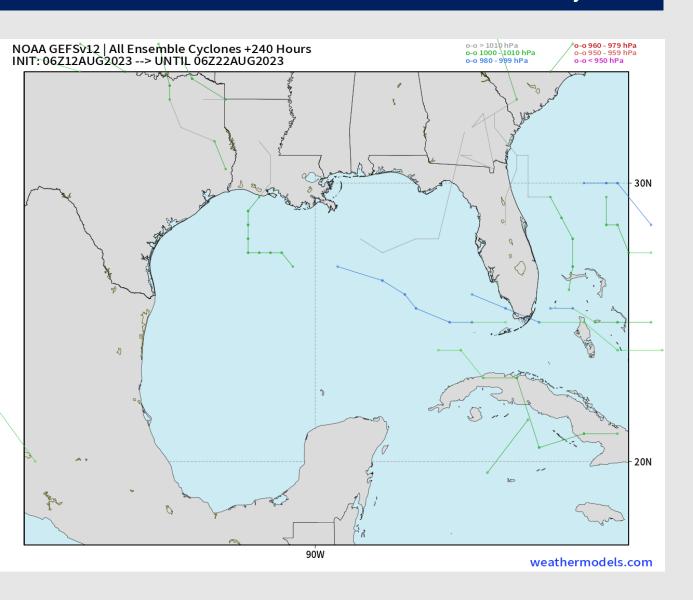

#### **American Model Low Pressure Tracks Next 10-Days**

No tropical activity anticipated over the next 10 days for SE TX.

No other areas of interest being noted across the Gulf of Mexico / Western Atlantic