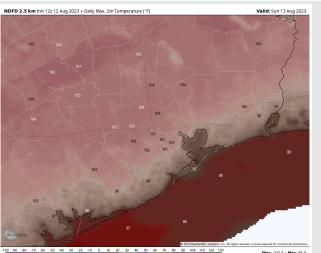

#### Precip Image: 12 PM CT

NDFD 2.5 km Init 127 12 Aug 2023 • Daily Max. 2m Temperature (°F

High Temps Saturday