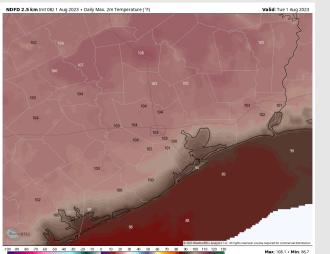

Temps: High temperatures will be in the upper 80s for the Boarding Station, low/mid 90s F for all other Stations S of Morgan's Point and in the low 100s F N of Morgan's Point.

Visibility: Not anticipating any visibility concerns at this time.

#### **Precip Image: 5 PM CT**

Wind Speed: 6 PM CT

High Temps Today