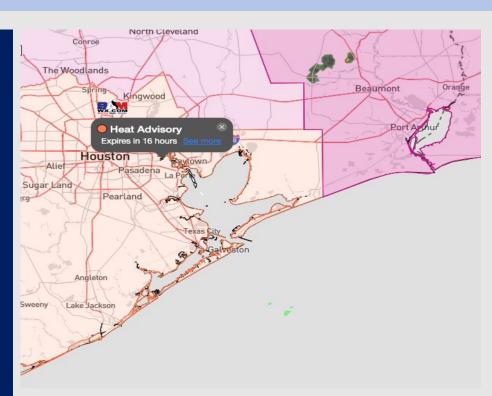

Radar/NWS Alerts: 4:45 AM CT

As always, please do not hesitate to reach out to us with any forecast questions via the chat option on the Weather Porthole or our on-call number, (317)-560-8122 press 1 for forecast questions.