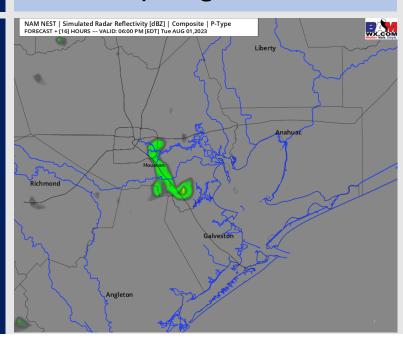

### **Forecast Discussion**

**Precip:** Favoring mostly dry conditions throughout the day, with low end potential for a pop-up shower/storm between 3PM-7PM for stations N of Morgan's Point.

Wind: Winds will be out of the S/SW throughout the day. For Stations N of Morgan's Point winds will be 2 – 7 kts until 6 PM, thereafter they will increase to 5-10 kts for the remainder of the evening. Stations S of Morgan's Point will see winds of 5-10 kts until 4 PM, after which time winds will increase to 10-15 kts for the rest of the day.

#### **Precip Image: 5 PM CT**

Wind Speed: 6 PM CT

High Temps Today