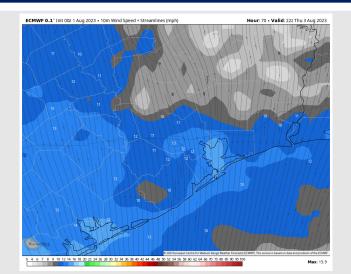

# Houston Pilots: Thur. 8/3/2023

### **Forecast Discussion**

Precip: Mostly dry conditions are favored Thursday, aside from a low-end (10%) pop-up shower/thunderstorm risk between 2-5 PM.

Wind: Winds will be out of the SW through 3PM, when then they will shift to be out of the S for the rest of the day. Winds for stations N of Morgan's Point will be 2-7kts until 3 PM. After 3PM, winds will be 6-11kts for the rest of the day. For stations S of Morgan's Points winds will be 7-12kts until 8 AM. After 8 AM winds will decrease slightly to 5-10kts until 1 PM. After 1 PM winds will increase to 7-12kts for the rest of the day. Wind gusts of 18-22 kts are possible for stations N of Morgan's points after 3 PM

#### Precip Image: 1 PM CT

Wind Speed: 5 PM CT

High Temps Thursday