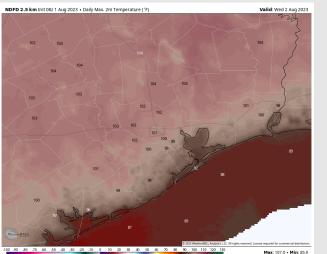

# Houston Pilots: Thur. 8/3/2023

Temps: High temperatures Thursday will be in the upper 80s F for the Boarding Station, low/mid 90s F for all other Stations S of Morgan's Point and upper 90s/low 100s F N of Morgan's Point.

Visibility: Not anticipating any visibility concerns at this time.

#### Precip Image: 1 PM CT

Wind Speed: 5 PM CT

High Temps Thursday