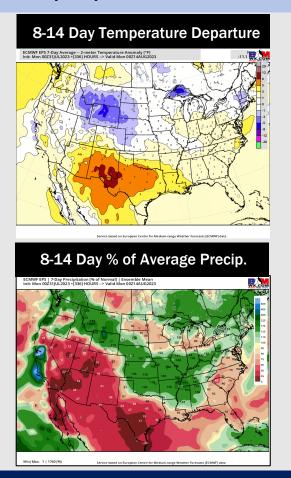

### **Houston Pilots: 8/1/23**

- Above normal temperatures are favored over the next week. Anticipating mostly dry conditions for the area over the next week.
- Expecting much below normal precipitation chances and above normal temperatures for the week 2 timeframe.
- Much above normal temperatures and below normal chances for precipitation are favored in the weeks 3/4 timeframe.