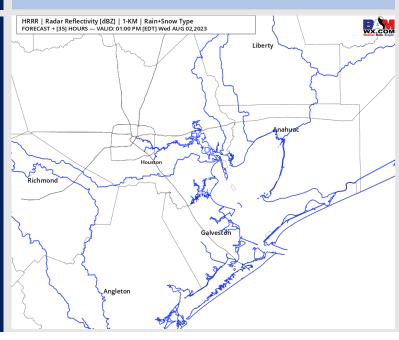

#### Precip Image: 12 PM CT

Wind Speed: 5 PM CT

High Temps Wednesday

### **Forecast Discussion**

**Precip:** Favoring dry conditions throughout the day Wednesday.

Wind: Winds will be out of the S/SW throughout the day for all Stations. For Stations N of Morgan's Point, winds of 2 – 7 kts will continue through 3 PM. After 3 PM winds will increase to 5 – 10 kts for the rest of the evening. For Stations S of Morgan's Point, winds will be at 7 – 12 kts through 8 AM, after which time winds will calm to 2 – 7 kts through 2 PM. After 2 PM winds will increase to 10–15kts for the rest of the day. Wind gusts of 17-21 kts are possible for stations N of Morgan's points after 2 PM