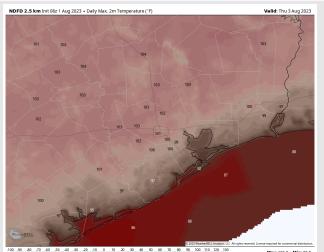

# Houston Pilots: Wed. 8/2/2023

Temps: High temperatures Wednesday will be in the upper 80s F for the Boarding Station, low/mid 90s F for all other Stations S of Morgan's Point and upper 90s/low 100s F N of Morgan's Point.

Visibility: Not anticipating any visibility concerns at this time.

#### Precip Image: 12 PM CT

Wind Speed: 5 PM CT

High Temps Wednesday