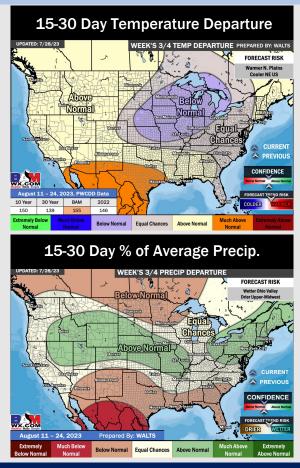

### **Houston Pilots: 8/1/23**

- Above normal temperatures are favored over the next week. Anticipating mostly dry conditions for the area over the next week.
- Expecting much below normal precipitation chances and above normal temperatures for the week 2 timeframe.
- Much above normal temperatures and below normal chances for precipitation are favored in the weeks 3/4 timeframe.