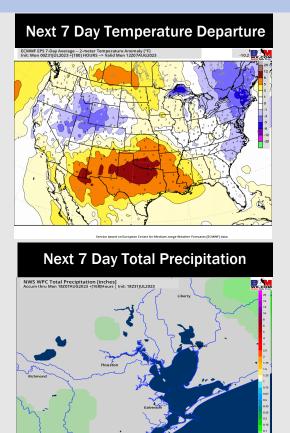

### **Houston Pilots: 8/1/23**

- Above normal temperatures are favored over the next week. Anticipating mostly dry conditions for the area over the next week.
- Expecting much below normal precipitation chances and above normal temperatures for the week 2 timeframe.
- Much above normal temperatures and below normal chances for precipitation are favored in the weeks 3/4 timeframe.