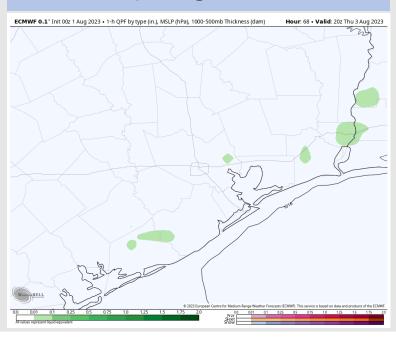

# Houston Pilots: Thur. 8/3/2023

### **Forecast Discussion**

Precip: Mostly dry conditions are favored Thursday, aside from a low-end (10%) pop-up shower/thunderstorm risk between 2-5 PM.

Wind: Winds will be out of the SW through 3PM, when then they will shift to be out of the S for the rest of the day. Winds for stations N of Morgan's Point will be 2-7kts until 3 PM. After 3PM, winds will be 6-11kts for the rest of the day. For stations S of Morgan's Points winds will be 7-12kts until 8 AM. After 8 AM winds will decrease slightly to 5-10kts until 1 PM. After 1 PM winds will increase to 7-12kts for the rest of the day. Wind gusts of 18-22 kts are possible for stations N of Morgan's points after 3 PM

#### Precip Image: 1 PM CT

Wind Speed: 5 PM CT

High Temps Thursday