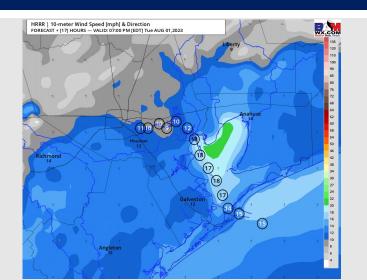

#### **Precip Image: 5 PM CT**

Wind Speed: 6 PM CT

High Temps Today

### **Forecast Discussion**

**Precip:** Favoring mostly dry conditions throughout the day, with low end potential for a pop-up shower/storm between 3PM-7PM for stations N of Morgan's Point.

Wind: Winds will be out of the S/SW throughout the day. For Stations N of Morgan's Point winds will be 2 – 7 kts until 6 PM, thereafter they will increase to 5-10 kts for the remainder of the evening. Stations S of Morgan's Point will see winds of 5-10 kts until 4 PM, after which time winds will increase to 10-15 kts for the rest of the day.