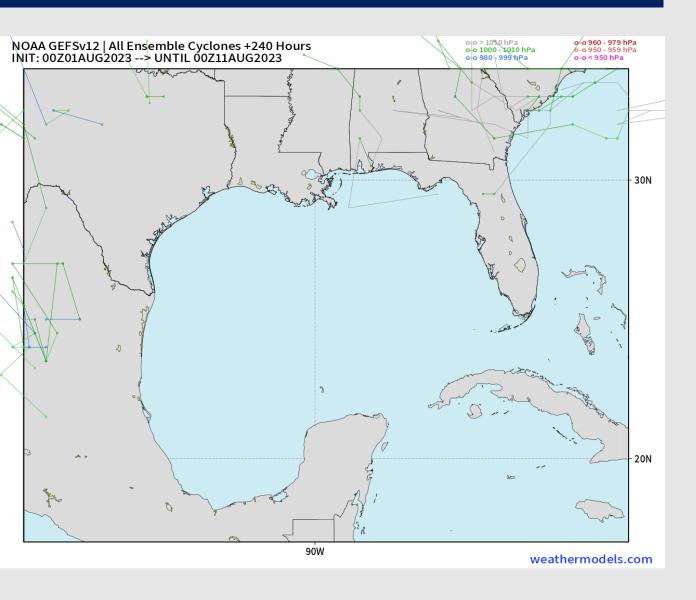

#### **American Model Low Pressure Tracks Next 10-Days**

No tropical activity anticipated over the next 10 days for SE TX.

No other areas of interest being noted across the Atlantic/Gulf