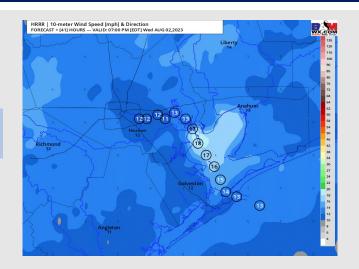

#### Precip Image: 12 PM CT

Wind Speed: 5 PM CT

High Temps Wednesday

### **Forecast Discussion**

**Precip:** Favoring dry conditions throughout the day Wednesday.

Wind: Winds will be out of the S/SW throughout the day for all Stations. For Stations N of Morgan's Point, winds of 2 – 7 kts will continue through 3 PM. After 3 PM winds will increase to 5 – 10 kts for the rest of the evening. For Stations S of Morgan's Point, winds will be at 7 – 12 kts through 8 AM, after which time winds will calm to 2 – 7 kts through 2 PM. After 2 PM winds will increase to 10–15kts for the rest of the day. Wind gusts of 17-21 kts are possible for stations N of Morgan's points after 2 PM