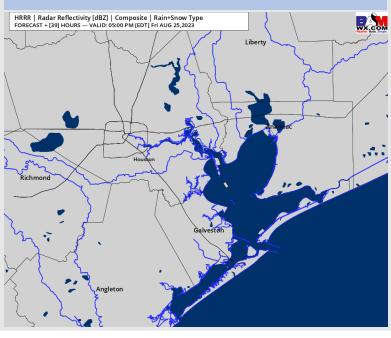

### **Forecast Discussion**

**Precip:** Dry conditions anticipated for Friday.

Wind: Winds will start out of the SW in the AM hours before shifting to being out of the SE by 12 PM. After 12 PM, winds will be out of the S/SE the rest of the day. Winds N of Morgan's Point will be 3-8 kts until 2 PM before increasing to 7-12 kts the rest of the day. Winds S of Morgan's Point will be 4 - 9 kts through 6 AM, then decrease slightly to 2 - 7 kts until 12 PM. From 12 - 3 PM, winds increase to 9 - 14 kts and remain as such for the rest of the day.

### Precip Image: 4 PM CT

NDFD 2.5 km Init 08z 24 Aug 2023 • Daily Max, 2m Temperature (°F

High Temps Friday

Wind Speed: 2 PM CT