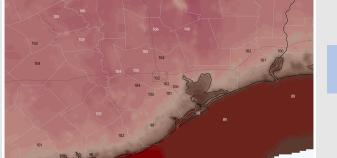

High Temps: S of Morgan's Point: Low 90s F. N of Morgan's Point: Low 100s F.

Visibility: No Visibility concerns at this time.

### Precip Image: 4 PM CT

NDFD 2.5 km Init 08z 24 Aug 2023 • Daily Max, 2m Temperature (°F

High Temps Friday

Wind Speed: 2 PM CT