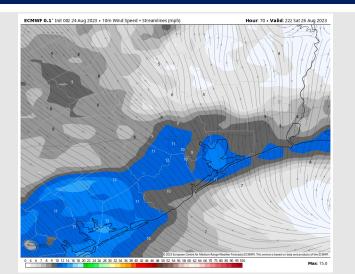

# HRRR | 10-meter Wind Speed [mph] & Direction Wind Speed:

### Precip Image: 7 PM CT

**High Temps Today** 