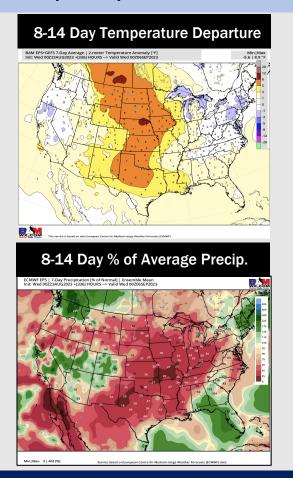

## **Houston Pilots: 8/24/23**

- > Today will be the best day for low end chances of precipitation, with some additional minor chances Sunday Tuesday of next week. Expect temperatures to continue to remain above normal.
- Expecting below normal precipitation chances and above normal temperatures for the week 2 timeframe.
- ➤ Above normal temperatures and much below normal chances for precipitation are favored in the weeks <sup>3</sup>/<sub>4</sub> timeframe.