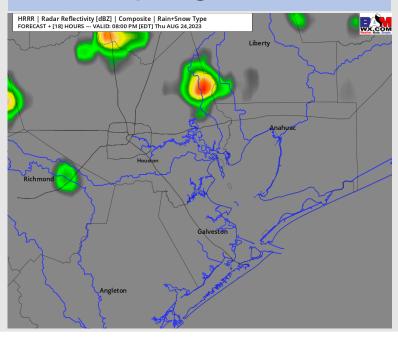

### **Forecast Discussion**

Precip: Dry conditions anticipated this morning with scattered showers/storms (20-30%) after 5 PM for stations primarily north of Morgan's Point. Storms capable of producing heavy downpours and lightning.

### Precip Image: 7 PM CT

**High Temps Today** 