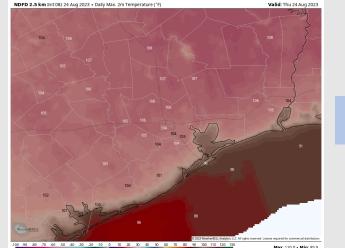

High Temps: S of Morgan's Point: Low to mid 90's F. N of Morgan's Point: Low 100s

Visibility: No visibility issues expected today.

**7 PM CT** 

### Precip Image: 7 PM CT

**High Temps Today** 