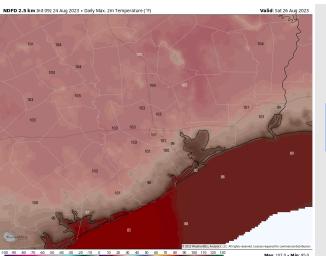

### Precip Image: 4 PM CT

NDFD 2.5 km Init 08z 24 Aug 2023 • Daily Max, 2m Temperature (°F

High Temps Friday

Wind Speed: 2 PM CT