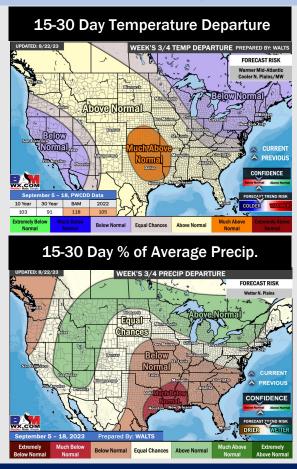

## **Houston Pilots: 8/24/23**

- > Today will be the best day for low end chances of precipitation, with some additional minor chances Sunday Tuesday of next week. Expect temperatures to continue to remain above normal.
- Expecting below normal precipitation chances and above normal temperatures for the week 2 timeframe.
- ➤ Above normal temperatures and much below normal chances for precipitation are favored in the weeks <sup>3</sup>/<sub>4</sub> timeframe.