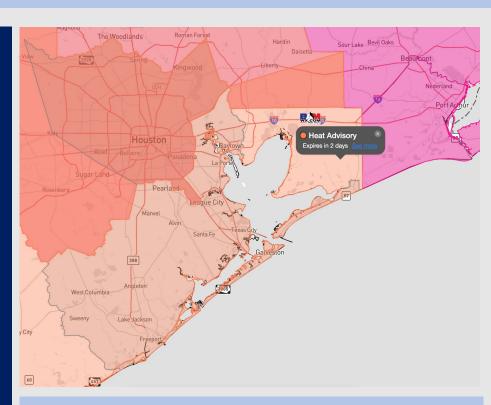

Radar/NWS Alerts: 4:28 AM CT

As always, please do not hesitate to reach out to us with any forecast questions via the chat option on the Weather Porthole or our on-call number, (317)-560-8122 press 1 for forecast questions.