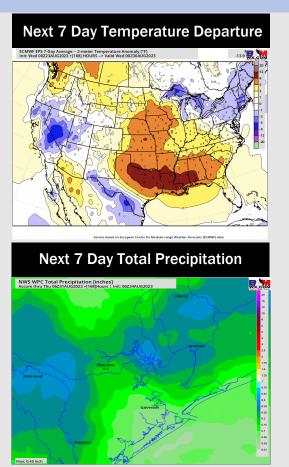

## **Houston Pilots: 8/24/23**

- > Today will be the best day for low end chances of precipitation, with some additional minor chances Sunday Tuesday of next week. Expect temperatures to continue to remain above normal.
- Expecting below normal precipitation chances and above normal temperatures for the week 2 timeframe.
- ➤ Above normal temperatures and much below normal chances for precipitation are favored in the weeks <sup>3</sup>/<sub>4</sub> timeframe.