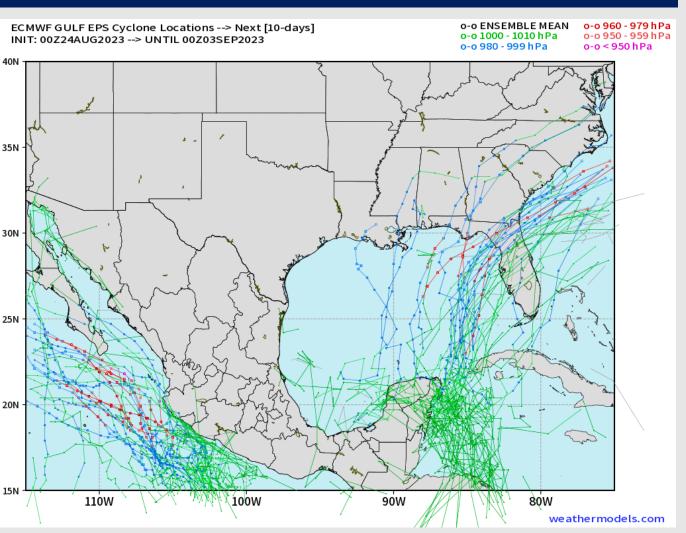

### **Potential Tropical System Tracks Next 10 Days**

We are monitoring the potential for development of a low-pressure system in the southern **Caribbean towards Tuesday of next** week, however favoring it to stay in the eastern Gulf.