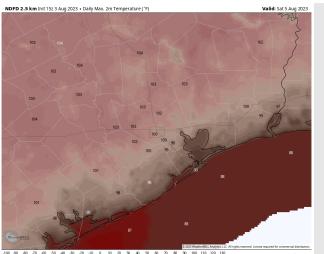

Temps: High temperatures Saturday will be in the upper 80s F for the Boarding Station, low/mid 90s F for all other Stations S of Morgan's Point and upper 90s/low 100s F N of Morgan's Point.

Visibility: Not anticipating any visibility concerns at this time.

Precip Image: 12 PM CT

Wind Speed: 8 PM CT

High Temps Saturday