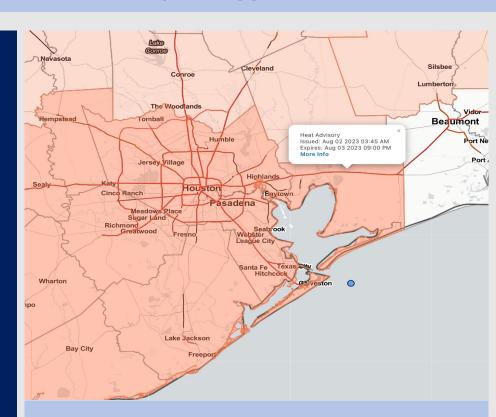

Radar/NWS Alerts: 12:50 PM CT

As always, please do not hesitate to reach out to us with any forecast questions via the chat option on the Weather Porthole or our on-call number, (317)-560-8122 press 1 for forecast questions.