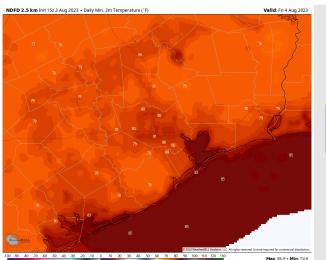

### Precip Image: 7 PM CT

Wind Speed: 7 PM CT

Low Temps Fri AM

Temps: Low temperatures tonight will be in the low/mid 80s F for Stations S of Morgan's Point and in the upper 70s/low 80s F for Stations N of Morgan's Point.

Visibility: Not anticipating any visibility concerns at this time.