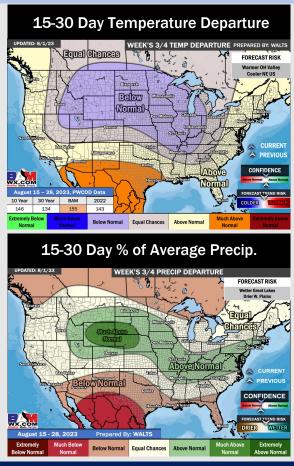

### **Houston Pilots: 8/3/23**

- Above normal temperatures are favored over the next week. Anticipating mostly dry conditions for the area over the next week.
- Expecting much below normal precipitation chances and above normal temperatures for the week 2 timeframe.
- Much above normal temperatures and below normal chances for precipitation are favored in the weeks 3/4 timeframe.