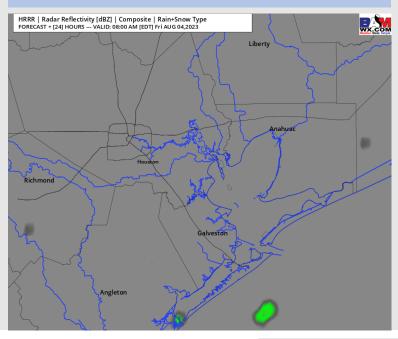

#### Precip Image: 7 AM CT

Wind Speed: 4 PM CT

High Temps Friday

#### **Forecast Discussion**

**Precip:** Favoring dry conditions aside from a 10% chance of isolated showers near the Boarding Station between 6-9 AM.

Wind: Winds will remain from the SSW for the entirety of Friday. Winds N of Morgan's Point will be 2-7 kts through 4 PM. After 4 PM, favoring winds to increase to 7-12 kts for the rest of the day. Winds S of Morgan's Point will be 7-12 kts before decreasing to 2-7 kts after 11 AM. Then after 2 PM, favoring winds S of Morgan's Point will increase to 12-17 kts for the rest of the day. Wind gusts of 15-20 kts will be possible for all stations after 5 PM Friday.