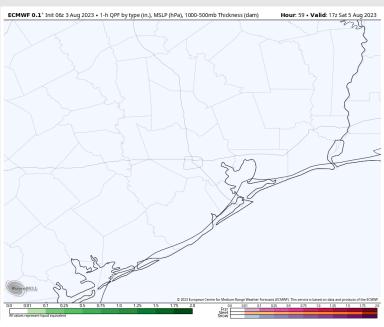

### **Forecast Discussion**

**Precip:** Favoring dry conditions throughout the day Saturday.

Wind: Winds will be out of the S/SW throughout the day for all stations. For stations N of Morgan's Point, winds of 2–7 kts will continue through 5 PM. After 5 PM, favoring winds N of Morgan's Point to increase to 6-11 kts for the rest of the day. For Stations S of Morgan's Point winds will be at 8-13 kts through 6 AM, after which time winds will calm to 3–8 kts through 2 PM. After 2 PM winds will increase back to 8-13 kts for the rest of the day. Wind gusts of 15-20 kts will be possible for all stations after 5 PM Saturday.

Precip Image: 12 PM CT

Wind Speed: 8 PM CT

High Temps Saturday