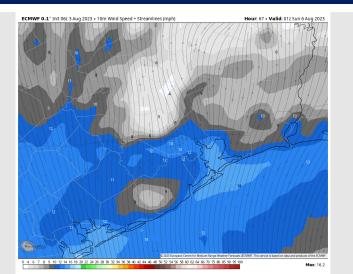

### **Forecast Discussion**

**Precip:** Favoring dry conditions throughout the day Saturday.

Wind: Winds will be out of the S/SW throughout the day for all stations. For stations N of Morgan's Point, winds of 2–7 kts will continue through 5 PM. After 5 PM, favoring winds N of Morgan's Point to increase to 6-11 kts for the rest of the day. For Stations S of Morgan's Point winds will be at 8-13 kts through 6 AM, after which time winds will calm to 3–8 kts through 2 PM. After 2 PM winds will increase back to 8-13 kts for the rest of the day. Wind gusts of 15-20 kts will be possible for all stations after 5 PM Saturday.

Precip Image: 12 PM CT

Wind Speed: 8 PM CT

High Temps Saturday