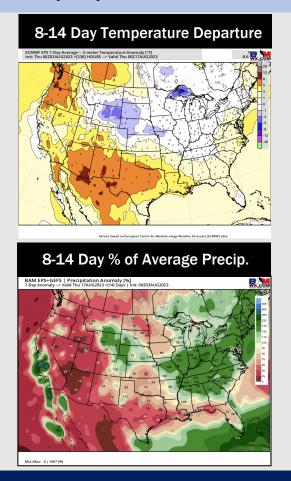

### **Houston Pilots: 8/3/23**

- Above normal temperatures are favored over the next week. Anticipating mostly dry conditions for the area over the next week.
- Expecting much below normal precipitation chances and above normal temperatures for the week 2 timeframe.
- Much above normal temperatures and below normal chances for precipitation are favored in the weeks 3/4 timeframe.