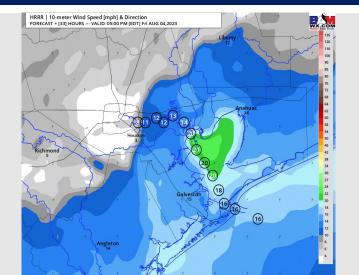

#### Precip Image: 7 AM CT

Wind Speed: 4 PM CT

High Temps Friday

#### **Forecast Discussion**

**Precip:** Favoring dry conditions aside from a 10% chance of isolated showers near the Boarding Station between 6-9 AM.

Wind: Winds will remain from the SSW for the entirety of Friday. Winds N of Morgan's Point will be 2-7 kts through 4 PM. After 4 PM, favoring winds to increase to 7-12 kts for the rest of the day. Winds S of Morgan's Point will be 7-12 kts before decreasing to 2-7 kts after 11 AM. Then after 2 PM, favoring winds S of Morgan's Point will increase to 12-17 kts for the rest of the day. Wind gusts of 15-20 kts will be possible for all stations after 5 PM Friday.