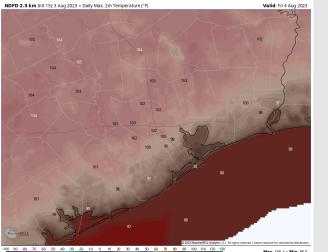

Temps: High temperatures Friday will be in the upper 90s to low 100s F N of Morgan's Point and in the mid to lower 90s S of Morgan's Point. The Boarding Station can expect temperatures in the upper 80s F.

#### Precip Image: 7 AM CT

Wind Speed: 4 PM CT

High Temps Friday