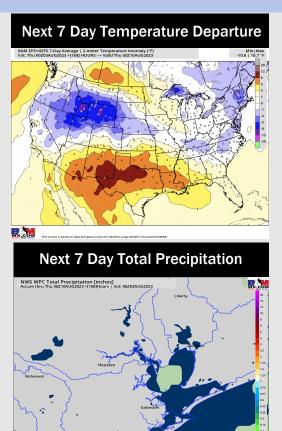

### **Houston Pilots: 8/3/23**

- Above normal temperatures are favored over the next week. Anticipating mostly dry conditions for the area over the next week.
- Expecting much below normal precipitation chances and above normal temperatures for the week 2 timeframe.
- Much above normal temperatures and below normal chances for precipitation are favored in the weeks 3/4 timeframe.