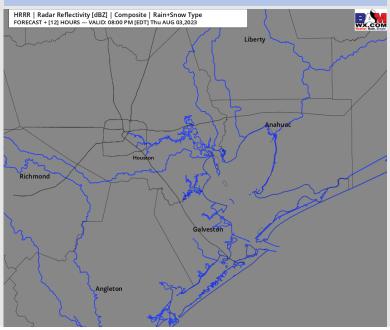

only

# Houston Pilots: Thur. 8/3/2023





### **Forecast Discussion**

**Precip:** Favoring dry conditions for the remainder of the day.

Wind: Winds will be out of the SE for the rest of the day. Winds for stations N of Morgan's Point will be 2-7kts until 3 PM. After 3 PM, winds will be 7-12 kts for the rest of the day. For stations S of Morgan's Points winds will be 2-7kts until 2 PM. After 2 PM winds will increase to 11-16 kts for the rest of the day. Wind gusts of 15-20 kts are possible for locations S of Morgan's Point after 3 PM.

Temps: Low temperatures tonight will be in the low/mid 80s F for Stations S of Morgan's Point and in the upper 70s/low 80s F for Stations N of Morgan's Point.

Visibility: Not anticipating any visibility concerns at this time.

### Precip Image: 7 PM CT



Wind Speed: 7 PM CT





Low Temps Fri AM

# Houston Pilots: Fri. 8/4/2023





#### **Forecast Discussion**

**Precip:** Favoring dry conditions aside from a 10% chance of isolated showers near the Boarding Station between 6-9 AM.

Wind: Winds will remain from the SSW for the entirety of Friday. Winds N of Morgan's Point will be 2-7 kts through 4 PM. After 4 PM, favoring winds to increase to 7-12 kts for the rest of the day. Winds S of Morgan's Point will be 7-12 kts before decreasing to 2-7 kts after 11 AM. Then after 2 PM, favoring winds S of Morgan's Point will increase to 12-17 kts for the rest of the day. Wind gusts of 15-20 kts will be possible for all stations after 5 PM Friday.

Temps: High temperatures Friday will be in the upper 90s to low 100s F N of Morgan's Point and in the