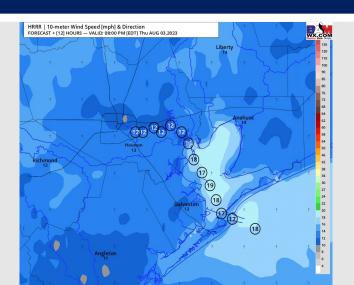

### Precip Image: 7 PM CT

Wind Speed: 7 PM CT

Low Temps Fri AM

### **Forecast Discussion**

**Precip:** Favoring dry conditions for the remainder of the day.

Wind: Winds will be out of the SE for the rest of the day. Winds for stations N of Morgan's Point will be 2-7kts until 3 PM. After 3 PM, winds will be 7-12 kts for the rest of the day. For stations S of Morgan's Points winds will be 2-7kts until 2 PM. After 2 PM winds will increase to 11-16 kts for the rest of the day. Wind gusts of 15-20 kts are possible for locations S of Morgan's Point after 3 PM.