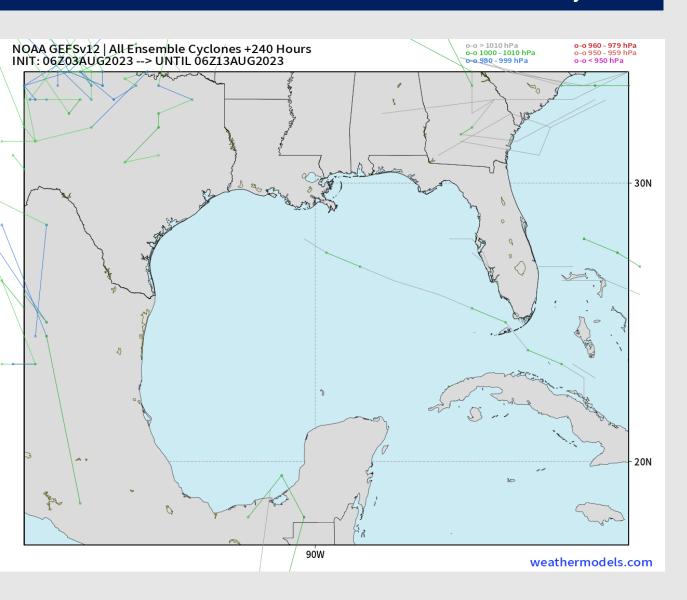

#### **American Model Low Pressure Tracks Next 10-Days**

No tropical activity anticipated over the next 10 days for SE TX.

No other areas of interest being noted across the Gulf of Mexico / Western Atlantic