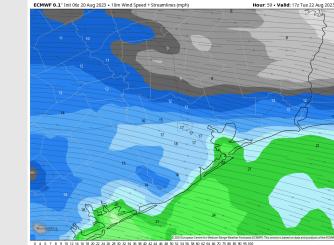

## Houston Pilots: Tue. 8/22/2023

### **Forecast Discussion**

Wind Speed:

**12 PM CT** 

**Precip:** Several scattered bands of heavy rain/storms will be possible, beginning as early as 4AM-CT, with the greatest potential for storms for late morning/early afternoon. While system has continued to trend south, rain/storm risks will be favored especially for stations S of Morgan's Point.

Wind: Winds will be out of the E/SE throughout the entire day on TUE. N of Morgan's Point: 7-12 kts through 12 PM, then increasing to 12-17kts through 8 PM. After 8 PM, winds decrease to 6-11 kts rest of the day. S of Morgan's Point: 17-22kts through 12 PM before decreasing to 15-20kts through 8 PM. After 8 PM, winds decrease again to 8-13 kts (gusts 25-30 kts at all stations until 6 PM). For additional details on tropical system, see tropical slide.

### Precip Image: 12 PM CT

6 7 8 9 10 12 14 16 18 20 22 24 26 28 30 32 34 36 38 40 42 44 46 48 50 52 54 56 58 60 62 64 66 70 75 80 85 90 95 100

High Temps Tuesday