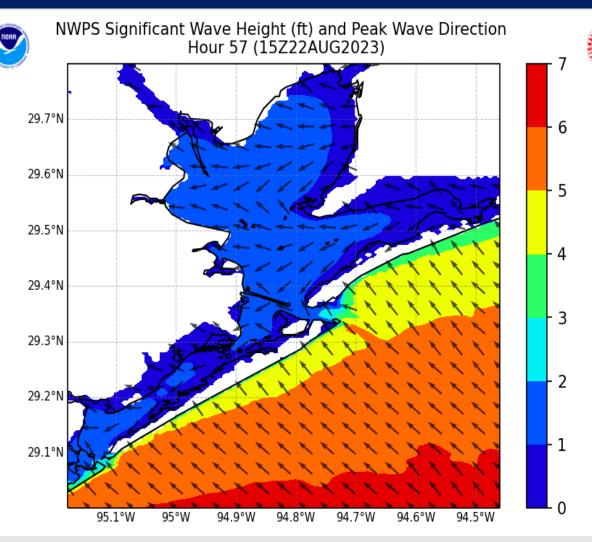

#### Significant Wave Heights at 11 AM CT TUE

The image to the left shows the peak wave heights and peak wave direction associated with the incoming tropical system.

The peak wave heights are anticipated to be late Tuesday AM / early Tuesday Afternoon.