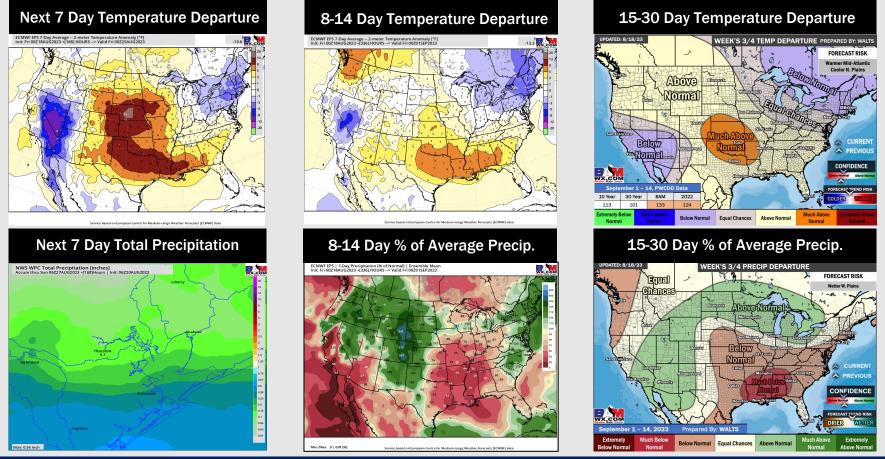

## Houston Pilots: 8/20/23

- Tuesday will be the "best" precip chance over the next several days with most of the next several days staying dry. Heavy rain looks to be possible with Tuesday's wave of activity, with better chances S of Morgan's Point.
- Expecting below normal precipitation chances and above normal temperatures for the week 2 timeframe.
- Above normal temperatures and below normal chances for precipitation are favored in the weeks <sup>3</sup>/<sub>4</sub> timeframe.