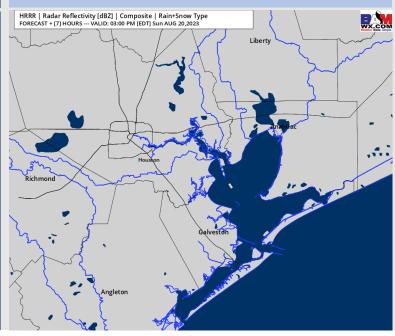

### Precip Image: 2 PM CT

Low Temps Monday

### **Forecast Discussion**

**Precip:** Dry weather is favored throughout the rest of the day.

Wind: Winds will continue out of the NW before becoming variable by 1 PM. After 3 PM, winds will be out of the S/SW the rest of the day. N of Morgan's Point: 3-8 kts until 4 PM, increasing to 7-12 kts for the remainder of the evening. S of Morgan's Point: 5-10 kts through 3 PM. After 3 PM, winds increase to 13-18 kts remainder of the day.