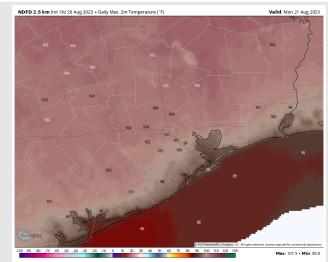

High Temps: S of Morgan's Point: Low/mid 90s. N of Morgan's Point: Upper 90s/low 100s F.

#### Visibility: No visibility issues.

High Temps Monday