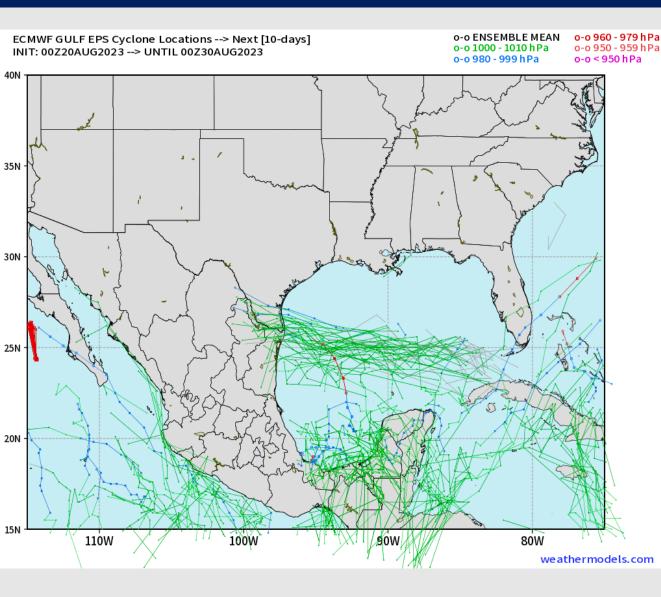

#### **European Low-Pressure Tracks Next 10-Days**

Anticipating an organized system associated with locally heavy rain / increasing winds pushing westward across the gulf, with impacts arriving Tuesday morning.

The bulk of this system and area of greatest impacts / landfall continues to trend further south.

Right now, we are in favor of this system becoming a tropical depression, with 2/10 confidence it can strengthen into low-end tropical storm, and 9/10 confidence the system DOES NOT reach hurricane status.

Sustained winds are not favored to reach 30+kts, but we will need to closely watch wave height, due to storm swells associated with the "right" side of the system. At the present time, these are not favored to reach above 5' / reach port condition triggers for locations south of 25/26.