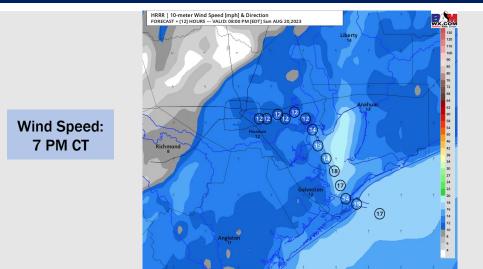

#### Precip Image: 7 PM CT

### **Forecast Discussion**

**Precip:** 30-40% chance for showers for all stations from 2PM through the evening hours.

Wind: Winds will start out of the SW before veering to being out of the E/SE for all stations by 1 PM. N of Morgan's Point: 2-7 kts through 1 PM, increasing to 8-13 kts for the remainder of the day. S of Morgan's Point: 8-13 kts through 4 AM before decreasing to 2-7 kts through 12 PM. Winds then steadily increasing to 15-22 kts by 4 PM and remaining at that clip for the rest of the evening (gusts 22-27 kts S of Morgan's Point after 7 PM possible). For additional details on tropical system, see tropical slide.