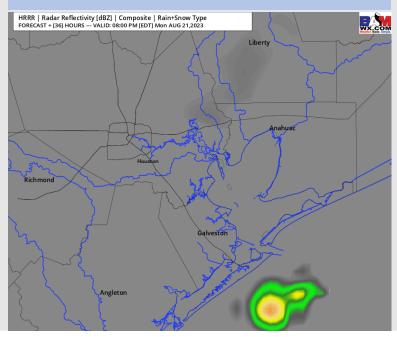

#### Precip Image: 7 PM CT

### **Forecast Discussion**

**Precip:** 30-40% chance for showers for all stations from 2PM through the evening hours.

Wind: Winds will start out of the SW before veering to being out of the E/SE for all stations by 1 PM. N of Morgan's Point: 2-7 kts through 1 PM, increasing to 8-13 kts for the remainder of the day. S of Morgan's Point: 8-13 kts through 4 AM before decreasing to 2-7 kts through 12 PM. Winds then steadily increasing to 15-22 kts by 4 PM and remaining at that clip for the rest of the evening (gusts 22-27 kts S of Morgan's Point after 7 PM possible). For additional details on tropical system, see tropical slide.