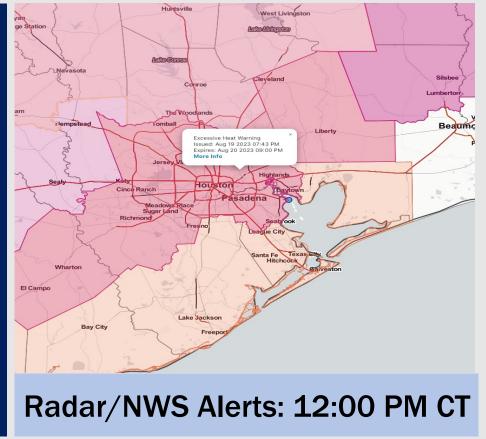

### Precip Image: 12 PM CT

6 7 8 9 10 12 14 16 18 20 22 24 26 28 30 32 34 36 38 40 42 44 46 48 50 52 54 56 58 60 62 64 66 70 75 80 85 90 95 100

High Temps Tuesday