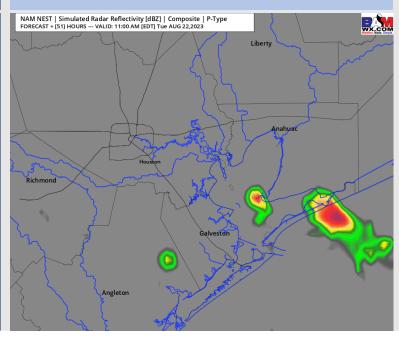

### Precip Image: 12 PM CT

6 7 8 9 10 12 14 16 18 20 22 24 26 28 30 32 34 36 38 40 42 44 46 48 50 52 54 56 58 60 62 64 66 70 75 80 85 90 95 100

High Temps Tuesday

**High Temps:** S of Morgan's Point: Upper 80s / Low 90s F. N of Morgan's Point: Mid 90s F.

Visibility: Brief Periods of reduced visibility near the Boarding Station associated with heaviest downpours.