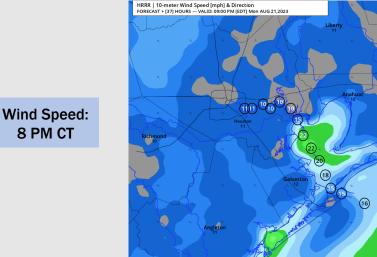

### **Forecast Discussion**

Wind Speed:

**12 PM CT** 

**Precip:** Several scattered bands of heavy rain/storms will be possible, beginning as early as 4AM-CT, with the greatest potential for storms for late morning/early afternoon. While system has continued to trend south, rain/storm risks will be favored especially for stations S of Morgan's Point.

Wind: Winds will be out of the E/SE throughout the entire day on TUE. N of Morgan's Point: 7-12 kts through 12 PM, then increasing to 12-17kts through 8 PM. After 8 PM, winds decrease to 6-11 kts rest of the day. S of Morgan's Point: 17-22kts through 12 PM before decreasing to 15-20kts through 8 PM. After 8 PM, winds decrease again to 8-13 kts (gusts 25-30 kts at all stations until 6 PM). For additional details on tropical system, see tropical slide.