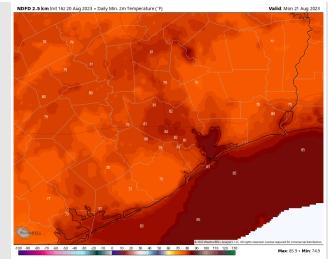

**High Temps:** S of Morgan's Point: Upper 80s / Low 90s F. N of Morgan's Point: Mid 90s F.

Visibility: Brief Periods of reduced visibility near the Boarding Station associated with heaviest downpours.

### Precip Image: 12 PM CT

6 7 8 9 10 12 14 16 18 20 22 24 26 28 30 32 34 36 38 40 42 44 46 48 50 52 54 56 58 60 62 64 66 70 75 80 85 90 95 100

High Temps Tuesday