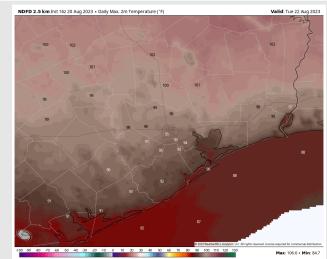

## Houston Pilots: Tue. 8/22/2023

**High Temps:** S of Morgan's Point: Upper 80s / Low 90s F. N of Morgan's Point: Mid 90s F.

Visibility: Brief Periods of reduced visibility near the Boarding Station associated with heaviest downpours.

### Precip Image: 12 PM CT

6 7 8 9 10 12 14 16 18 20 22 24 26 28 30 32 34 36 38 40 42 44 46 48 50 52 54 56 58 60 62 64 66 70 75 80 85 90 95 100

High Temps Tuesday