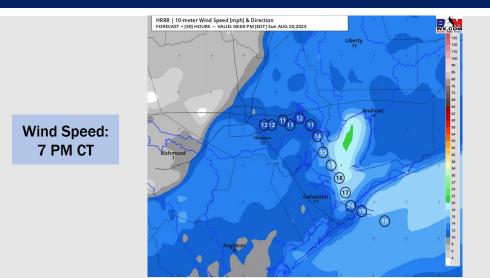

#### Precip Image: 7 PM CT

Visibility: No visibility issues.

High Temps Monday