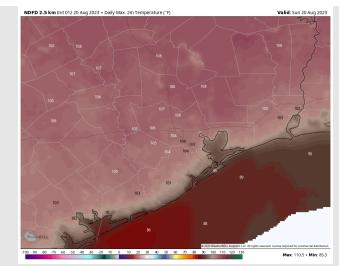

High Temps: S of Morgan's Point: Low/mid 90s F. N of Morgan's Point: Low/mid 100s F.