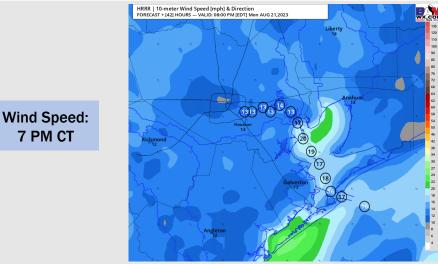

### **Forecast Discussion**

**Precip:** 30-40% chance for showers for all stations from 5PM through the evening hours.

Wind: Winds will start out of the SW before veering to being out of the E/SE for all stations by 12 PM. N of Morgan's Point: 2-7 kts through 12 PM, increasing to 8-13 kts for the remainder of the day. S of Morgan's Point: 2-7 kts through 12 PM, steadily increasing to 15-22 kts by 3 PM and remaining at that clip for the rest of the evening (gusts 22-27 kts at the boarding station possible). For additional details on tropical system, see tropical slide.