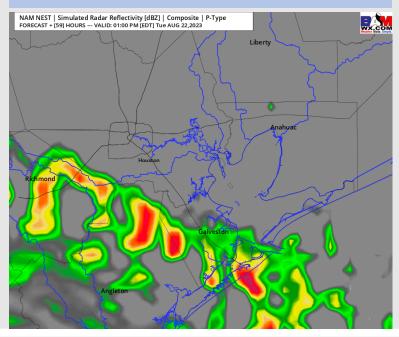

otential for storms for early afternoon. While system has continued to trend south, rain/storm risks will be favored especially for stations S of Morgan's Point.

Wind: Winds will be out of the E/SE throughout the entire day on TUE. N of Morgan's Point: 6-11kts through 12 PM, then increasing to 8-13kts the rest of the day. S of Morgan's Point: 17-22kts through 12 PM before decreasing to 15-20kts through 8 PM. After 8 PM, winds decrease again to 7-12 kts (gusts 24-27kts at all stations until 7 PM). For additional details on tropical system, see tropical slide.

High Temps: S of Morgan's Point: Upper 80ss / Low 90s F. N of Morgan's Point: Mid 90s F.

**Visibility:** Brief Periods of reduced visibility near the Boarding Station associated with heaviest downpours.

### Precip Image: 12 PM CT









High Temps Tuesday

# Houston Pilots: 8/20/23





- Next Tuesday will be the "best" precip chance over the next several days with most of the next several days staying dry. Heavy rain looks to be possible with Tuesday's wave of activity pending track of the system.
- Expecting below normal precipitation chances and above normal temperatures for the week 2 timeframe.
- Above normal temperatures and below normal chances for precipitation are favored in the weeks <sup>3</sup>/<sub>4</sub> timeframe.