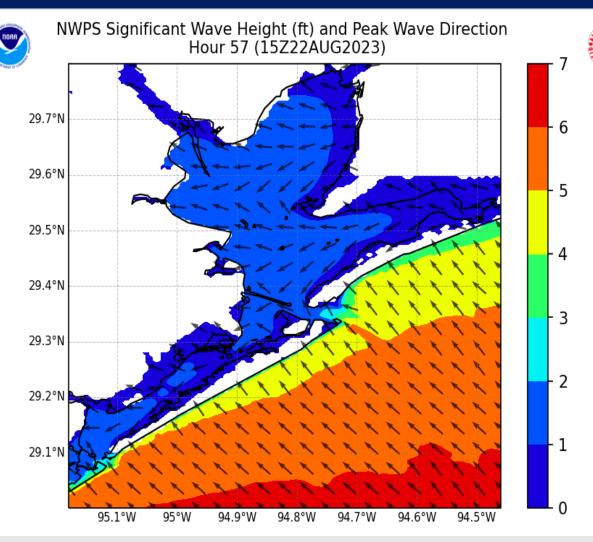

#### Significant Wave Heights at 11 AM CT TUE

The image to the left shows the peak wave heights and peak wave direction associated with the incoming tropical system.

The peak wave heights are anticipated to be late Tuesday AM / early Tuesday Afternoon.