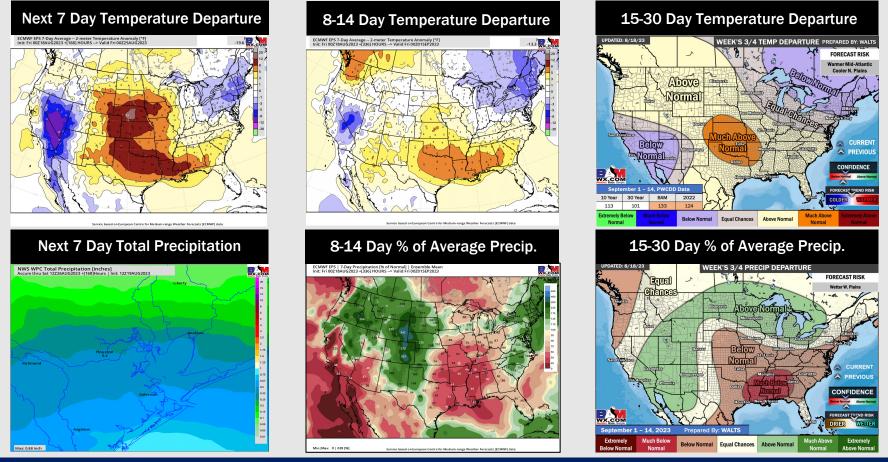

# Houston Pilots: 8/20/23

- Next Tuesday will be the "best" precip chance over the next several days with most of the next several days staying dry. Heavy rain looks to be possible with Tuesday's wave of activity pending track of the system.
- Expecting below normal precipitation chances and above normal temperatures for the week 2 timeframe.
- Above normal temperatures and below normal chances for precipitation are favored in the weeks <sup>3</sup>/<sub>4</sub> timeframe.