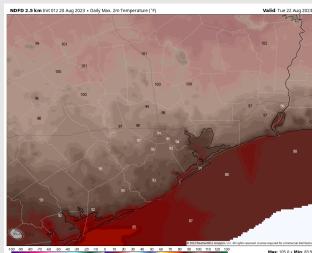

High Temps: S of Morgan's Point: Upper 80ss / Low 90s F. N of Morgan's Point: Mid 90s F.

**Visibility:** Brief Periods of reduced visibility near the Boarding Station associated with heaviest downpours.

### Precip Image: 12 PM CT

High Temps Tuesday