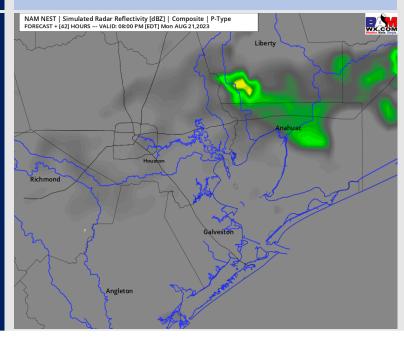

#### Precip Image: 7 PM CT

Visibility: No visibility issues.

High Temps Monday