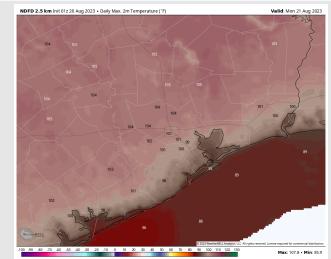

**High Temps: S of Morgan's Point: Low/mid 90s. N of Morgan's Point: Upper 90s/low 100s F.** 