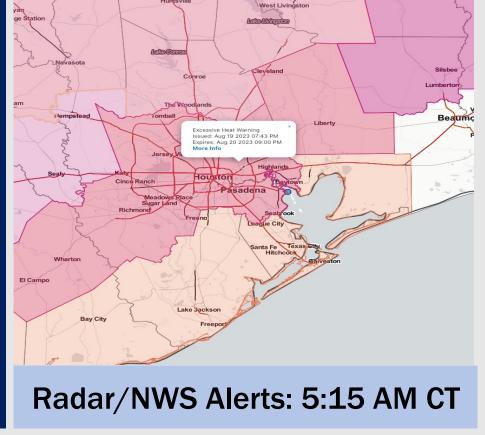

### Weather Headlines

- Tuesday needs watched for increased rain/wind potential due to potential tropical disturbance. Timing/details will continue to be updated. (See Tropical Update Slides Below)
- Afternoon "feels like" temps will continue to sit 103-107F across the area.
- Rain chances steadily increasing through the early week.