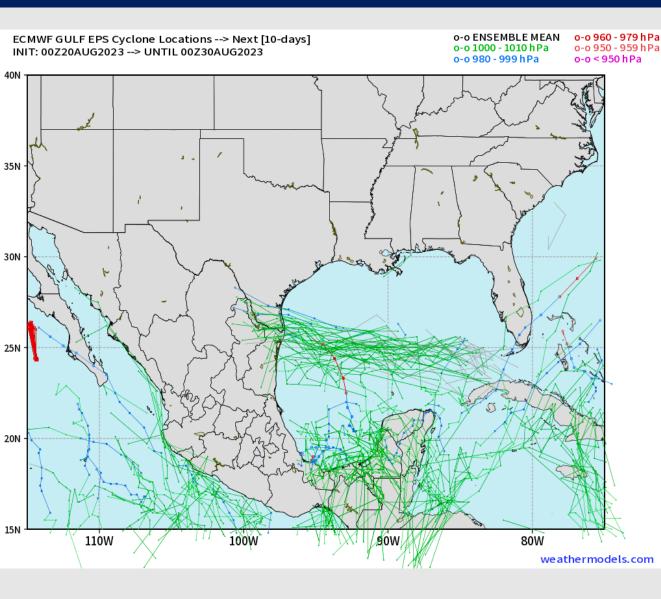

#### **European Low-Pressure Tracks Next 10-Days**

Anticipating an organized system associated with locally heavy rain / increasing winds pushing westward across the gulf, with impacts arriving Tuesday morning.

The bulk of this system and area of greatest impacts / landfall has trended further south since yesterday evening.

Right now, we are in favor of this system becoming a tropical depression, with 2/10 confidence it can strengthen into low-end tropical storm, and 9/10 confidence the system DOES NOT reach hurricane status.

Sustained winds are not favored to reach 30+kts, but we will need to closely watch wave height, due to storm swells associated with the "right" side of the system. At the present time, these are not favored to reach above 5' / reach port condition triggers for locations south of 25/26.