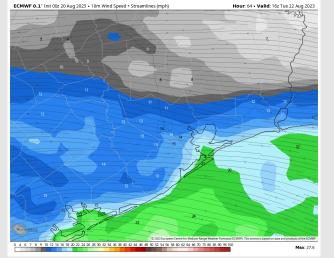

Wind: Winds will be out of the E/SE throughout the entire day on TUE. N of Morgan's Point: 6-11kts through 12 PM, then increasing to 8-13kts the rest of the day. S of Morgan's Point: 17-22kts through 12 PM before decreasing to 15-20kts through 8 PM. After 8 PM, winds decrease again to 7-12 kts (gusts 24-27kts at all stations until 7 PM). For additional details on tropical system, see tropical slide.

High Temps: S of Morgan's Point: Upper 80ss / Low 90s F. N of Morgan's Point: Mid 90s F.

**Visibility:** Brief Periods of reduced visibility near the Boarding Station associated with heaviest downpours.

### Precip Image: 12 PM CT

High Temps Tuesday