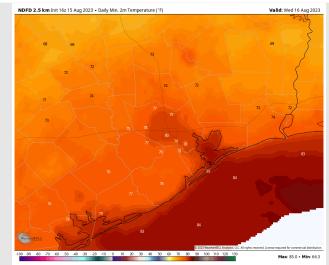

Temps: Low temperatures Wednesday morning will be in the low/mid 80s F S of Morgan's Point and in the upper 70s near 80 F N of Morgan's Point.

#### Low Temps Wed AM