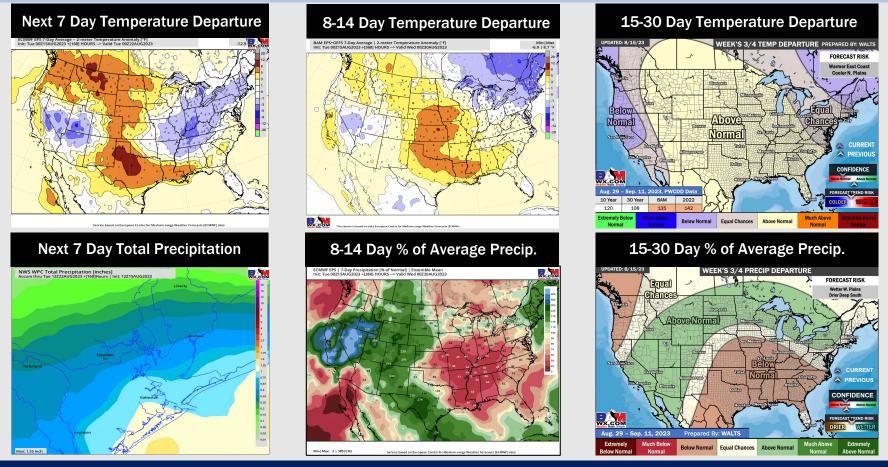

## Houston Pilots: 8/15/23

- Tuesday will be the "best" precip chance over the next several days with most of the week staying dry.
- Expecting near normal precipitation chances and above normal temperatures for the week 2 timeframe.
- Above normal temperatures and below normal chances for precipitation are favored in the weeks <sup>3</sup>/<sub>4</sub> timeframe.