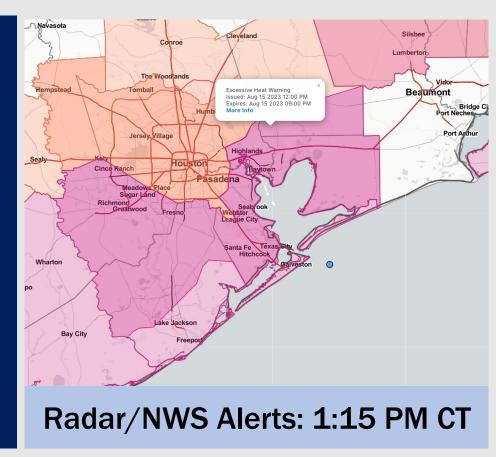

# **Houston Pilots Forecast Package**

Updated: 1:15 PM CT Tuesday, August 15, 2023

**Forecaster: Tyler Riggles** 

## Weather Headlines

- Outside scattered chances for this afternoon/evening, a mostly dry forecast is in store over the coming days.
- Excessive heat concerns (95-100+
  F) to continue through the week.
- No active tropical threats to SE TX for next 7-10 days.