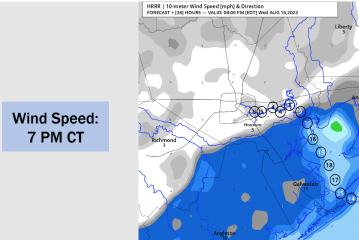

Wind: N of Morgan's Point: Out of the N/NW through ~7-8 PM before shifting out of the S/SW. Winds will be 5-10 kts throughout the day today. S of Morgan's Point: Will be out of the W/NW through 3 PM before coming out of the S/SW beyond that. Speeds will be 5-10 kts through 4 PM. After this time, winds will increase to 13-18 kts for the remainder of the evening. Non-Thunderstorm Gusts of 20-25 knots will be possible for stations S of Morgan's Point between 7PM-11PM.

Wind: Winds out of the W/SW will shift out of the N/NE by 6 AM, shifting out of the S/SE by 5 PM. N of Morgan's Point: 3-8 kts throughout the day. S of Morgan's Point: 11-16 kts for the majority of the day, briefly decreasing to 5-10 between 11 AM - 3 PM.