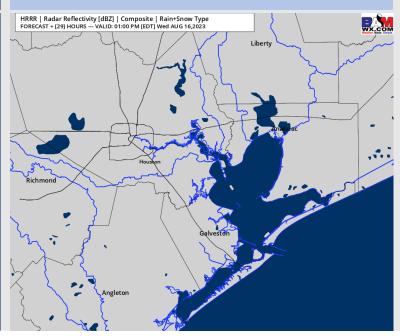

### Precip Image: 7 PM CT

#### Visibility: Not anticipating any visibility concern.

**7 PM CT** 