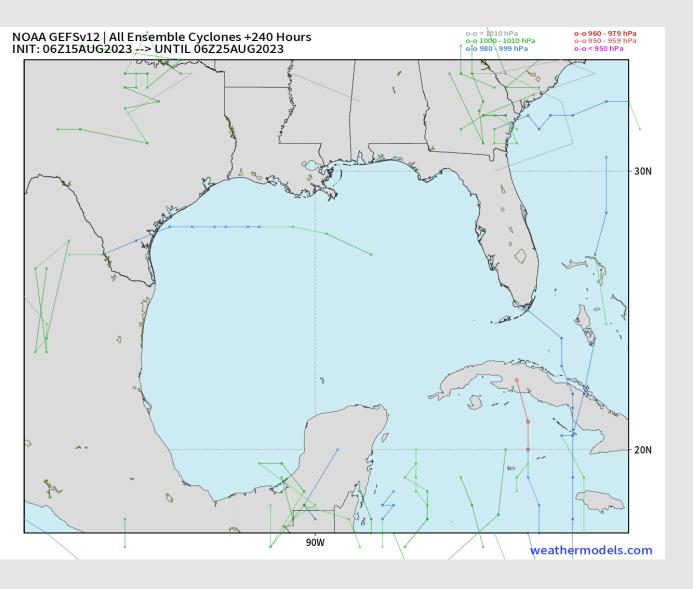

## **Houston Pilots Tropical Update**

### American Model Low Pressure Tracks Next 10-Days

No tropical activity anticipated over the next 10 days for SE TX.

No other areas of interest being noted across the Gulf of Mexico / Western Atlantic.