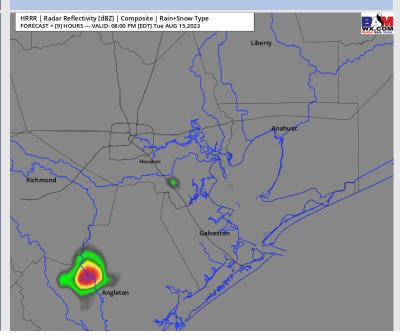

### **Forecast Discussion**

**Precip:** Watching for 20-30% chances for pop up showers and thunderstorms between 4-9 PM today. Locally heavy downpours, lightning, and wind gusts 25-35 knots possible under the strongest cells.

### Precip Image: 7 PM CT