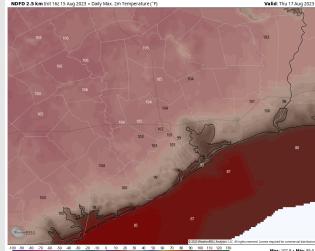

#### High Temps Thursday

**Temps:** High temperatures Thursday will be in the upper 80s F near the Boarding Station, the low/mid 90s F for all other stations S of Morgan's Point and in the upper 90s near 100 F for Stations N of Morgan's Point.