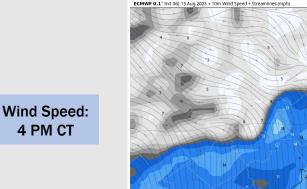

### **Forecast Discussion**

**Precip:** Favoring dry conditions throughout the day.

Wind: Winds will be out of the W/SW through 12PM, before veering out of the S. N of Morgan's Point: 3-6 kts until 4 PM, increasing to 7-12 kts for the remainder of the evening after this time. S of Morgan's Point: 5-8 kts through 2 PM. After 2 PM, winds for these stations will increase to 12-17 kts for the remainder of the evening. Gusts of 20-25 kts will be possible for all stations from 4PM-10PM.