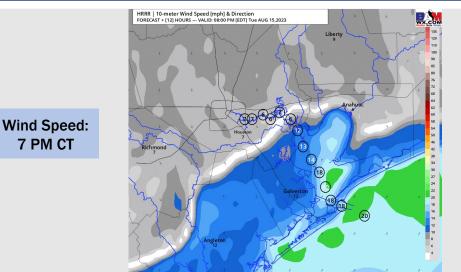

Wind: N of Morgan's Point: Out of the N/NW through ~7-8 PM before shifting out of the S/SW. Winds will be 5-10 kts throughout the day today. S of Morgan's Point: Will be out of the W/NW through 3 PM before coming out of the S/SW beyond that. Speeds will be 5-10 kts through 4 PM. After this time, winds will increase to 13-18 kts for the remainder of the evening. Non-Thunderstorm Gusts of 20-25 knots will be possible for stations S of Morgan's Point between 7PM-11PM.

#### Visibility: Not anticipating any visibility concern.

**7 PM CT** 