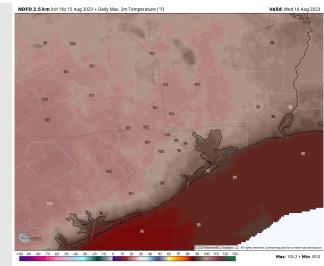

**Temps:** High temperatures Wednesday will be in the upper 80s F near the Boarding Station, the low 90s F for all other stations S of Morgan's Point, and in the upper 90s near 100 F for Stations N of Morgan's Point.

### Precip Image: 12 PM CT

High Temps Wednesday