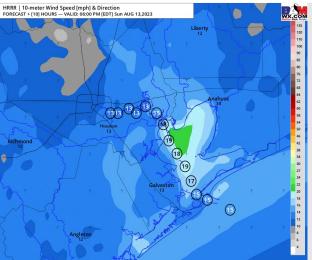

### **Forecast Discussion**

**Precip:** Favoring dry conditions through the remainder of the day.

Wind: Winds will be out of the S/SW throughout the day. Winds N of Morgan's Point will be 3-8 kts until 5 PM, increase to 7-12 for the remainder of the evening. Winds S of Morgan's Point will be 5-10 kts until 2 PM. After 2 PM, winds will return to 12-17 kts for the remainder of the day.