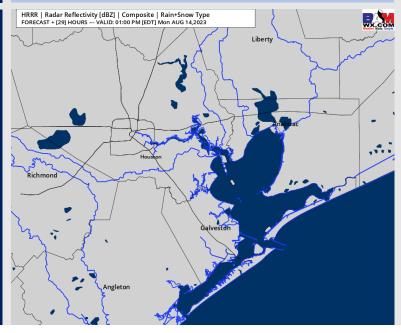

### **Forecast Discussion**

Precip Image: 12 PM CT

**Precip:** Favoring dry conditions throughout the day Monday.

Wind: Winds will be out of the S/SW throughout the day. Winds N of Morgan's Point will be 3-8 kts until 6 PM, increasing to 5-10 kts for the remainder of the evening after this time. Winds at Morgan's Point and Stations S will be 10-15 kts until 6 AM, decreasing to 3-8 kts at this time. After 3 PM, winds for these Stations will increase to 12-17 kts for the remainder of the day.