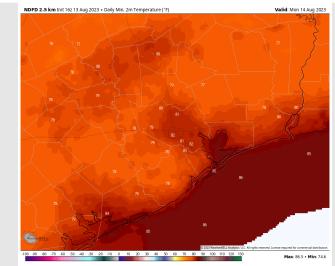

Temps: High temperatures Monday look to be into the low to mid 90's F over open waters. Temperatures N of Morgan's Point look to get into the upper 90's F to lower 100's F

Visibility: Not anticipating any visibility concerns currently.

**High Temps** Monday