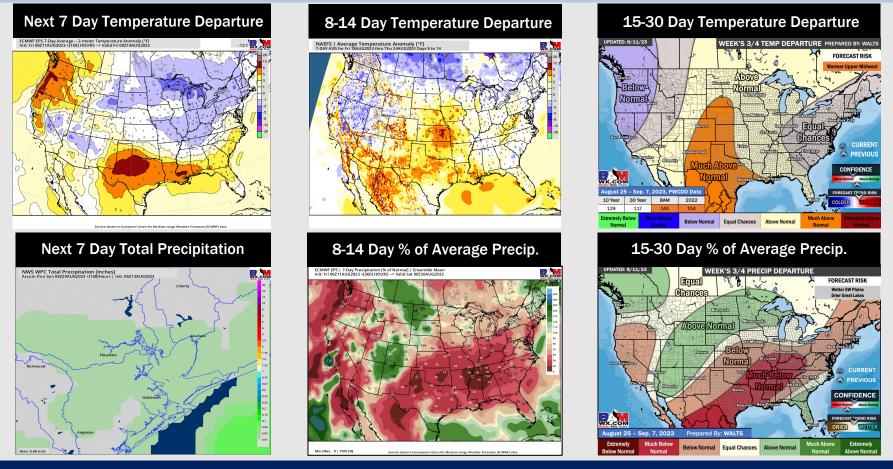

### Houston Pilots: 8/13/23

- A few minor chances for precipitation next week. Temperatures continue to remain above normal
- Expecting below normal precipitation chances and above normal temperatures for the week 2 timeframe.
- Much above normal temperatures and much below normal chances for precipitation are favored in the weeks <sup>3</sup>/<sub>4</sub> timeframe.