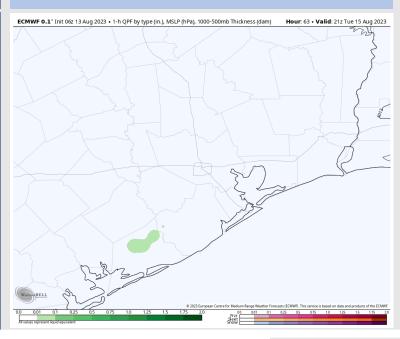

### **Forecast Discussion**

**Precip:** Isolated chances for showers possible in the evening Tuesday.

Wind: SSW winds will gradually shift more out of the NW by 8 AM, shifting back out of the SSW around 4 PM. Winds N of Morgan's Point will be 3-8 kts throughout the day. Winds S of Morgan's Point will be 12-17 kts until 8 AM, decreasing to 4-9 kts through 4 PM. After this time, winds will increase to 10-15 kts for the remainder of the evening.

#### Precip Image: 4 PM CT