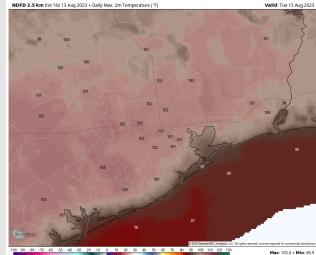

**Temps:** High temperatures Tuesday will be in the upper 80s for the Boarding Station, mid/upper 90s for all other Stations S of Morgan's Point and in the low 100s F for Stations N of Morgan's Point