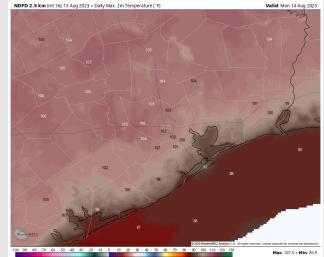

Temps: High temperatures Monday look to be into the low to mid 90's F over open waters. Temperatures N of Morgan's Point look to get into the upper 90's F to lower 100's F

Visibility: Not anticipating any visibility concerns currently.

**High Temps** Monday