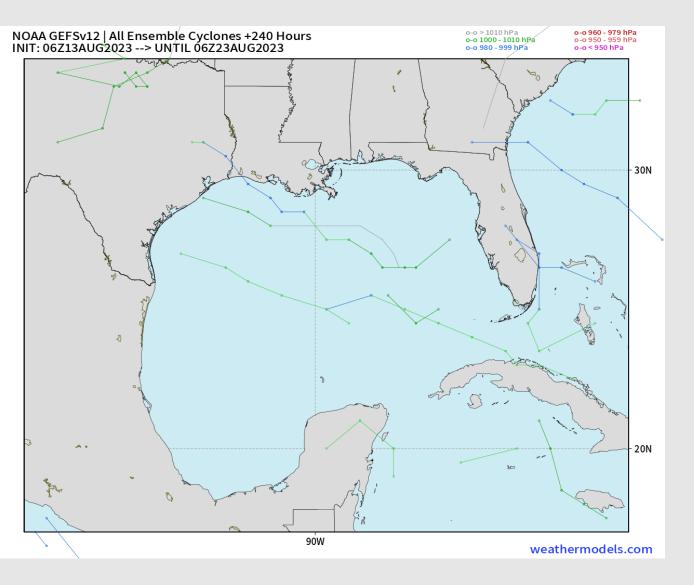

#### American Model Low Pressure Tracks Next 10-Days

No tropical activity anticipated over the next 10 days for SE TX.

No other areas of interest being noted across the Gulf of Mexico / Western Atlantic