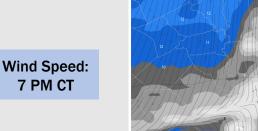

### **Forecast Discussion**

Precip Image: 12 PM CT

**Precip:** Favoring dry conditions throughout the day Monday.

Wind: Winds will be out of the S/SW throughout the day. Winds N of Morgan's Point will be 3-8 kts until 6 PM, increasing to 5-10 kts for the remainder of the evening after this time. Winds at Morgan's Point and Stations S will be 10-15 kts until 6 AM, decreasing to 3-8 kts at this time. After 3 PM, winds for these Stations will increase to 12-17 kts for the remainder of the day.