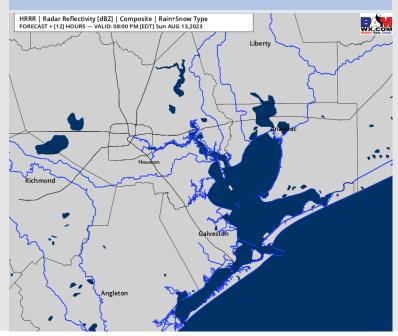

t may/may not agree with the official BAM thinking that's found on the daily slides. This data should be used as a guide only

## Houston Pilots: Sun. 8/13/2023



### **Forecast Discussion**

**Precip:** Favoring dry conditions through the remainder of the day.

Wind: Winds will be out of the S/SW throughout the day. Winds N of Morgan's Point will be 3-8 kts until 5 PM, increase to 7-12 for the remainder of the evening. Winds S of Morgan's Point will be 5-10 kts until 2 PM. After 2 PM, winds will return to 12-17 kts for the remainder of the day.

**Temps:** Low temperatures tomorrow morning will be in the mid 80s F over open waters and in the upper 70s/low 80s F for Stations N of Morgan's Point.

Visibility: Not anticipating any visibility concerns currently.

#### Precip Image: 7 PM CT









Low Temps Mon AM

## Houston Pilots: Mon. 8/14/2023



### **Forecast Discussion**

Precip Image: 12 PM CT

**Precip:** Favoring dry conditions throughout the day Monday.

Wind: Winds will be out of the S/SW throughout the day. Winds N of Morgan's Point will be 3-8 kts until 6 PM, increasing to 5-10 kts for the remainder of the evening after this time. Winds at Morgan's Point and Stations S will be 10-15 kts until 6 AM, decreasing to 3-8 kts at this time. After 3 PM, winds for these Stations will increase to 12-17 kts for the remainder of the day.

Temps: High temperatures Monday look to be into the low to mid 90's F over open waters. Temperatures N of Morgan's Point look to get into the upper 90's F to lower 100's F

Visibility: Not anticipating any visibility concerns currently.