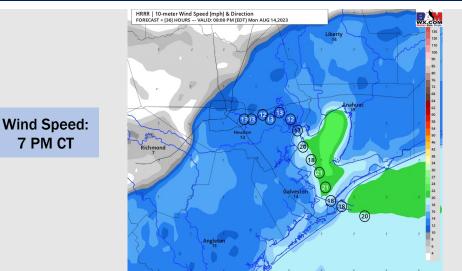

#### Precip Image: 7 PM CT

Low Temps Mon AM

### **Forecast Discussion**

**Precip:** Favoring dry conditions through the remainder of the day.

Wind: Winds will be out of the S/SW throughout the day. Winds N of Morgan's Point will be 3-8 kts until 5 PM, increase to 7-12 for the remainder of the evening. Winds S of Morgan's Point will be 5-10 kts until 2 PM. After 2 PM, winds will return to 12-17 kts for the remainder of the day.