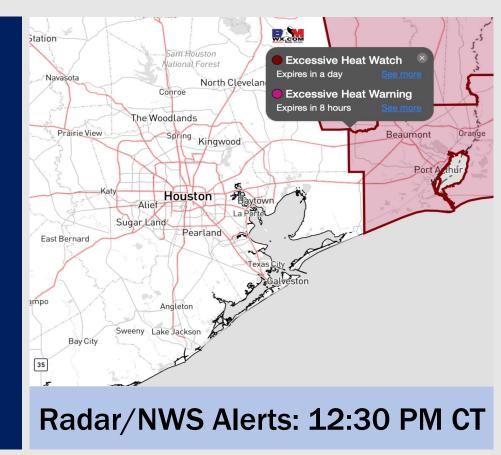

# **Houston Pilots Forecast Package**

Updated: 12:30 PM CT Sunday, August 13, 2023

**Forecaster: Tyler Riggles** 

### Weather Headlines

- Dry conditions are favored for the weekend.
- Excessive heat concerns (90+ F) to continue throughout at least next week.
- No active tropical threats to SE TX for next 7-10 days.
- Watching for some minor chances for precipitation next week beginning Tuesday