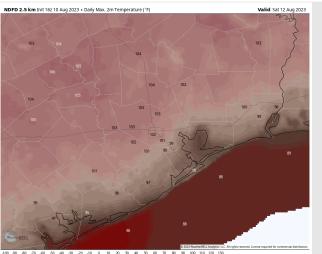

Temps: High temperatures Saturday will be in the upper 80s F for the Boarding Station, low/mid 90s F for all other Stations S of Morgan's Point and in the upper 90s/low 100s F for Stations N of Morgan's Point.

#### Precip Image: 12 PM CT

Wind Speed: 7 PM CT

High Temps Saturday