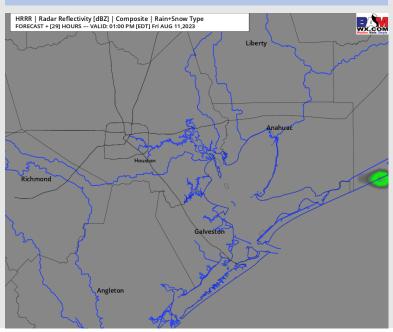

#### Precip Image: 12 PM CT

Wind Speed: 6 PM CT

High Temps Friday

### **Forecast Discussion**

**Precip:** Favoring dry conditions throughout the day Friday.

Wind: Winds will remain from the SSW throughout the day. Winds N of Morgan's Point will be 4-9 kts through 9 AM, after which time winds will increase slightly to 8-13 kts for the rest of the day. Winds S of Morgan's Point will be at 12-17 kts throughout the day. Wind gusts of 20-25 kts will be possible for all stations throughout the day.