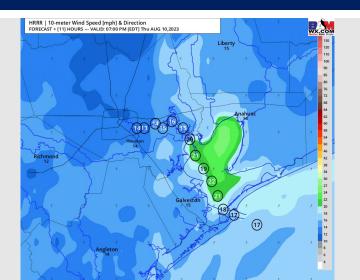

#### Precip Image: 6 PM CT

Wind Speed: 6 PM CT

Low Temps Tonight

### **Forecast Discussion**

**Precip:** Favoring dry conditions for the remainder of the day.

Wind: Winds will remain from the S/SW throughout the day. Winds N of Morgan's Point will be at 8-13kts for the rest of the day. Winds S of Morgan's Point will be 18-23kts throughout the day today. Wind gusts of 15-20 kts will be possible for Stations N of Morgan's Point throughout the rest of the day.