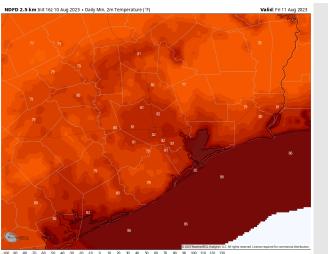

Temps: Low temperatures tonight will be in the mid 80s F for Stations S of Morgan's Point and in the low 80s F for Stations N of Morgan's Point.

Visibility: Not anticipating any visibility concerns at this time.

#### Precip Image: 6 PM CT

Wind Speed: 6 PM CT

Low Temps Tonight