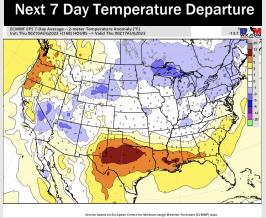

### **Houston Pilots: 8/10/23**

- > Above normal temperatures are favored over the next week. Anticipating mostly dry conditions for the area over the next week.
- Expecting slightly below normal precipitation chances and above normal temperatures for the week 2 timeframe.
- Much above normal temperatures and much below normal chances for precipitation are favored in the weeks 3/4 timeframe.