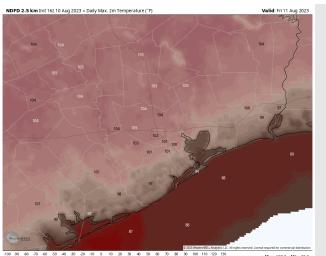

Temps: High temperatures tonight will be in the upper 80s for the Boarding Station, mid/upper 90s for all other Stations S of Morgan's Point and in the low 100s for Stations N of Morgan's Point.

Visibility: Not anticipating any visibility concerns at this time.

#### Precip Image: 12 PM CT

Wind Speed: 6 PM CT

High Temps Friday