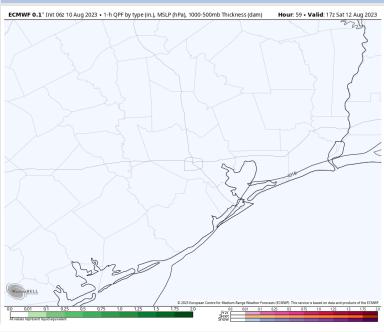

### **Forecast Discussion**

**Precip:** Favoring dry conditions throughout the day Friday.

Wind: Winds will remain from the SSW throughout the day. Winds N of Morgan's Point will be 4-9 kts through 9 AM, after which time winds will increase slightly to 8-13 kts for the rest of the day. Winds S of Morgan's Point will be at 12-17 kts throughout the day. Wind gusts of 20-25 kts will be possible for all stations throughout the day.

#### Precip Image: 12 PM CT

Wind Speed: 6 PM CT

High Temps Friday