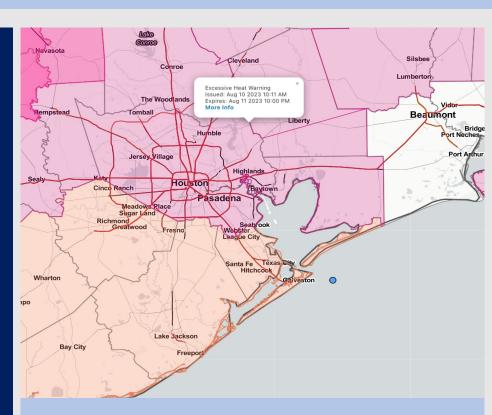

Radar/NWS Alerts: 12:10 PM CT

As always, please do not hesitate to reach out to us with any forecast questions via the chat option on the Weather Porthole or our on-call number, (317)-560-8122 press 1 for forecast questions.