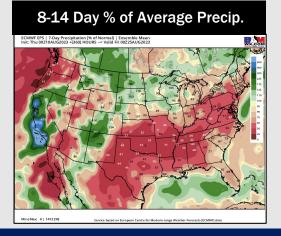

### **Houston Pilots: 8/10/23**

- > Above normal temperatures are favored over the next week. Anticipating mostly dry conditions for the area over the next week.
- Expecting slightly below normal precipitation chances and above normal temperatures for the week 2 timeframe.
- Much above normal temperatures and much below normal chances for precipitation are favored in the weeks 3/4 timeframe.