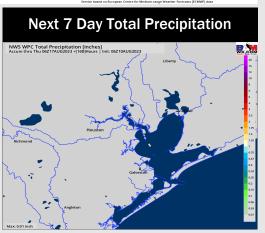

### **Houston Pilots: 8/10/23**

- > Above normal temperatures are favored over the next week. Anticipating mostly dry conditions for the area over the next week.
- Expecting slightly below normal precipitation chances and above normal temperatures for the week 2 timeframe.
- Much above normal temperatures and much below normal chances for precipitation are favored in the weeks 3/4 timeframe.