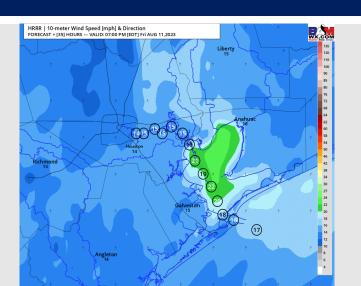

#### Precip Image: 12 PM CT

Wind Speed: 6 PM CT

High Temps Friday

### **Forecast Discussion**

**Precip:** Favoring dry conditions throughout the day Friday.

Wind: Winds will remain from the SSW throughout the day. Winds N of Morgan's Point will be 4-9 kts through 9 AM, after which time winds will increase slightly to 8-13 kts for the rest of the day. Winds S of Morgan's Point will be at 12-17 kts throughout the day. Wind gusts of 20-25 kts will be possible for all stations throughout the day.