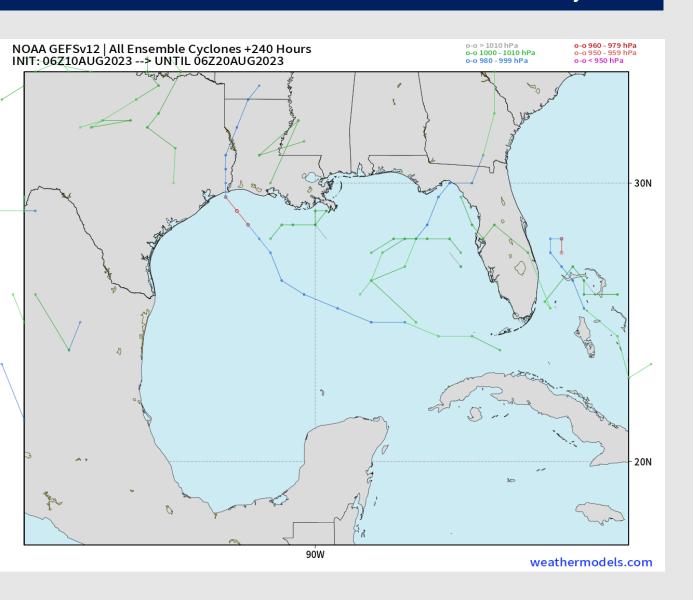

#### **American Model Low Pressure Tracks Next 10-Days**

No tropical activity anticipated over the next 10 days for SE TX.

No other areas of interest being noted across the Gulf of Mexico / Western Atlantic