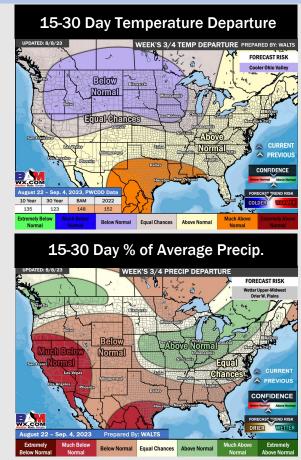

### **Houston Pilots: 8/10/23**

- > Above normal temperatures are favored over the next week. Anticipating mostly dry conditions for the area over the next week.
- Expecting slightly below normal precipitation chances and above normal temperatures for the week 2 timeframe.
- Much above normal temperatures and much below normal chances for precipitation are favored in the weeks 3/4 timeframe.