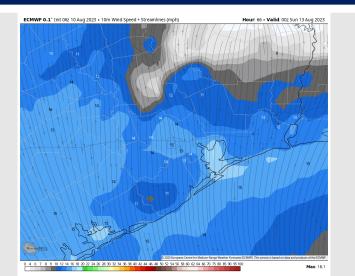

### **Forecast Discussion**

**Precip:** Favoring dry conditions throughout the day Saturday.

Wind: Winds will be out of the S/SW throughout the day. Winds N of Morgan's Point will be at 3-8 kts until 5 PM, after which time winds will increase to 8-13 kts for the remainder of the day. Winds S of Morgan's Point will be at 11-16 kts until 10 AM. After 10 AM winds will decrease to 9-14 kts for the rest of the day. Wind gusts of 19-24 kts will be possible all day for all stations.

#### Precip Image: 12 PM CT

Wind Speed: 7 PM CT

High Temps Saturday