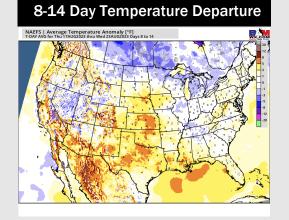

### **Houston Pilots: 8/10/23**

- > Above normal temperatures are favored over the next week. Anticipating mostly dry conditions for the area over the next week.
- Expecting slightly below normal precipitation chances and above normal temperatures for the week 2 timeframe.
- Much above normal temperatures and much below normal chances for precipitation are favored in the weeks 3/4 timeframe.