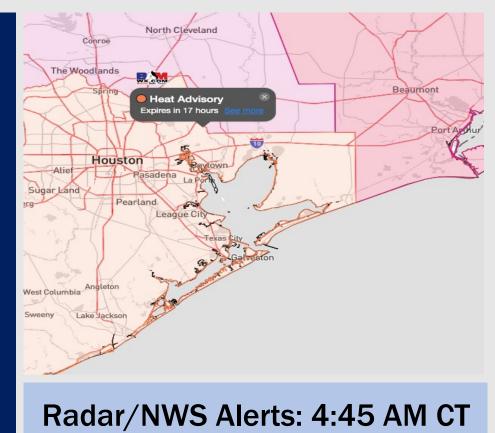

#### Precip Image: 12 PM CT

Visibility: Not anticipating any visibility concerns at this time.

**High Temps** Today