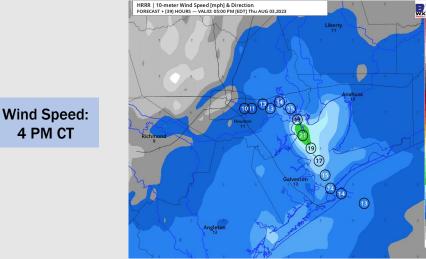

### **Forecast Discussion**

**Precip:** Favoring dry conditions throughout the day.

Wind: Winds will be out of the S/SW throughout the day for all stations. For stations N of Morgan's Point, winds of 2 – 7 kts will continue through 4 PM. After 2 PM winds will increase to 5 – 10 kts for the rest of the evening. For Stations S of Morgan's Point, winds will be at 7 – 12 kts through 8 AM, after which time, winds will calm to 2 – 7 kts through 2 PM. After 2 PM winds will increase to 10–15kts for the rest of the day.

Temps: High temperatures will be in the upper 80s F for the Boarding Station, low/mid 90s F for all other Stations S of Morgan's Point and upper 90s/low 100s F N of Morgan's Point.

#### Precip Image: 12 PM CT

Visibility: Not anticipating any visibility concerns at this time.

**High Temps** Today