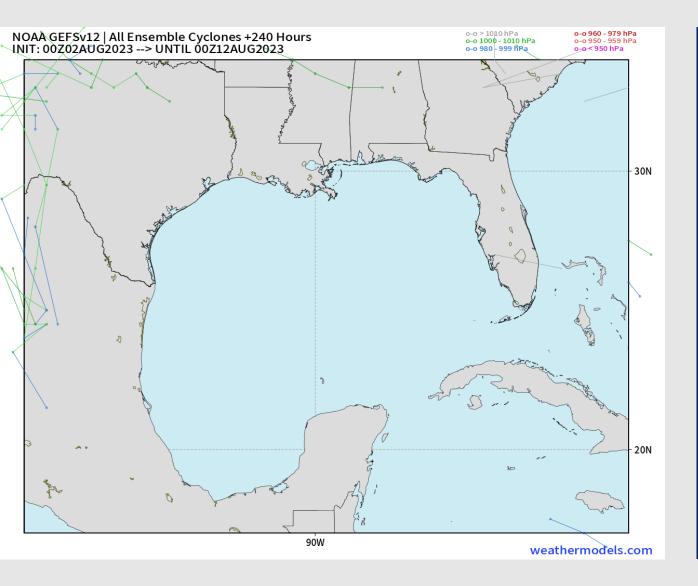

#### American Model Low Pressure Tracks Next 10-Days

No tropical activity anticipated over the next 10 days for SE TX.

No other areas of interest being noted across the Gulf of Mexico / Western Atlantic