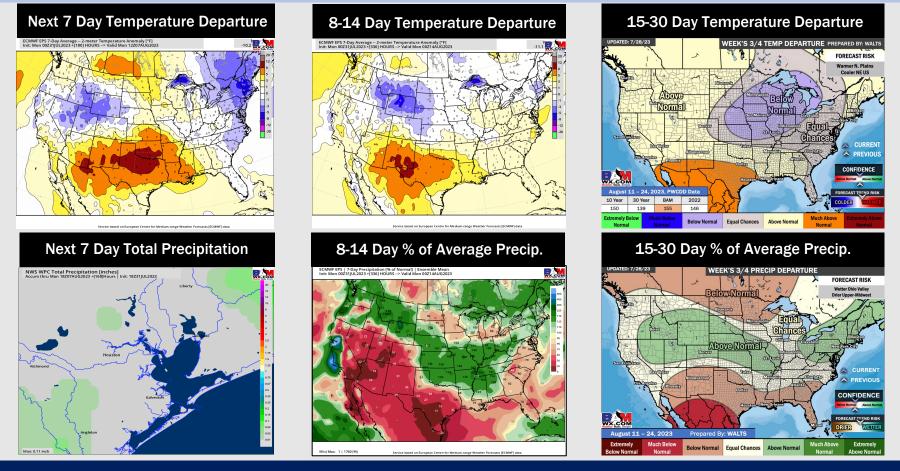

### Houston Pilots: 8/2/23

- Above normal temperatures are favored over the next week. Anticipating mostly dry conditions for the area over the next week.
- Expecting much below normal precipitation chances and above normal temperatures for the week 2 timeframe.
- Much above normal temperatures and below normal chances for precipitation are favored in the weeks <sup>3</sup>/<sub>4</sub> timeframe.