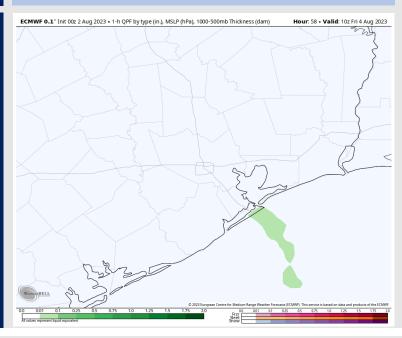

### **Forecast Discussion**

Wind Speed:

**7 PM CT** 

**Precip:** Favoring dry conditions aside from a 20% chance of isolated showers near the boarding station between 5-7 AM.

Wind: Winds will remain from the SSE for the entirety of Friday. Winds N of of Morgan's Point in the AM will remain at 3 -7 kts and increase slightly to 5 - 10 kts by noontime. At roughly 5 PM, winds will increase again to 8 -13 kts. Winds south of Morgan's Point will be at 10 - 15 kts in the AM hours and increase to 12 - 17 kts towards 5 PM. Towards 9 PM winds will back off a tad to 10 - 15 kts. Wind gusts in the mid afternoon between Morgan's Point and 25/26 can range from 18 - 23 kts.

#### Precip Image: 5 AM CT

Valid: Eri 4 Aug 2023

Visibility: Not anticipating any visibility concerns at this time.

NDFD 2.5 km Init 08z 2 Aug 2023 • Daily Max. 2m Temperature (\*