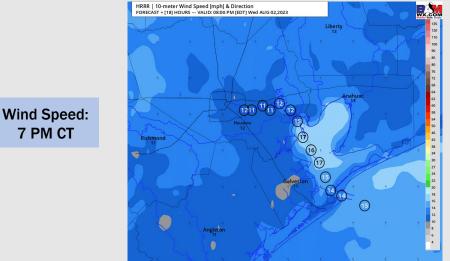

### **Forecast Discussion**

Wind Speed:

**7 PM CT** 

**Precip:** Favoring dry conditions aside from a 20% chance of isolated showers near the boarding station between 5-7 AM.

Wind: Winds will remain from the SSE for the entirety of Friday. Winds N of of Morgan's Point in the AM will remain at 3 -7 kts and increase slightly to 5 - 10 kts by noontime. At roughly 5 PM, winds will increase again to 8 -13 kts. Winds south of Morgan's Point will be at 10 - 15 kts in the AM hours and increase to 12 - 17 kts towards 5 PM. Towards 9 PM winds will back off a tad to 10 - 15 kts. Wind gusts in the mid afternoon between Morgan's Point and 25/26 can range from 18 - 23 kts.