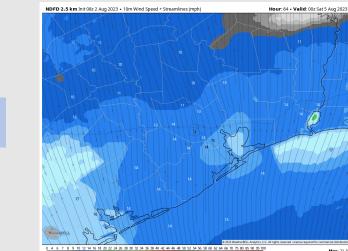

### **Forecast Discussion**

Precip: Favoring dry conditions throughout the day Thursday.

Wind: Winds will be out of the SW through 3PM, when then they will shift to be out of the S for the rest of the day. Winds for stations N of Morgan's Point will be 2-7kts until 3 PM. After 3PM, winds will be 6-11kts for the rest of the day. For stations S of Morgan's Points winds will be 7-12kts until 6 AM. After 6 AM winds will decrease slightly to 5-10kts until 1 PM. After 1 PM winds will increase to 13-18kts for the rest of the day. Wind gusts of 15-20 kts are possible for locations S of Morgan's after 3 PM.

Temps: High temperatures Thursday will be in the upper 80s F for the Boarding Station, low/mid 90s F for all other Stations S of Morgan's Point and upper 90s/low 100s F N of Morgan's Point.

Visibility: Not anticipating any visibility concerns at this time.

#### Precip Image: 12 PM CT

**High Temps** Thursday