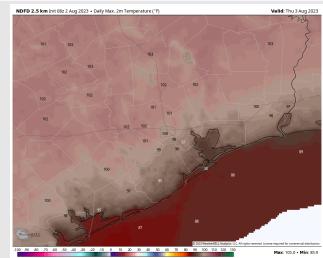

Temps: High temperatures will be in the upper 80s F for the Boarding Station, low/mid 90s F for all other Stations S of Morgan's Point and upper 90s/low 100s F N of Morgan's Point.

#### Precip Image: 12 PM CT

Visibility: Not anticipating any visibility concerns at this time.

**High Temps** Today