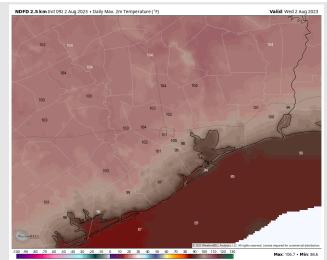

Temps: High temperatures will be in the upper 80s F for the Boarding Station, low/mid 90s F for all other Stations S of Morgan's Point and upper 90s/low 100s F N of Morgan's Point.