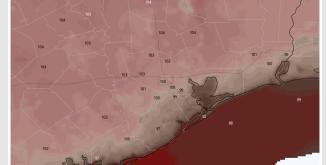

### **Forecast Discussion**

**Precip:** 30-40% chance for showers at the Boarding Station between 10 AM – 3 PM.

Wind: Winds will be out of the SW/SSW for all stations throughout the day. N of Morgan's Point: 3-8 kts through 1 PM, increasing to 8-13 kts for the remainder of the day. S of Morgan's Point: 3-8 kts through 1 PM, steadily increasing to 14-19 kts by 4 PM and remaining at that clip for the rest of the evening (gusts 19-24 kts at the boarding station possible).

#### Precip Image: 12 PM CT

High Temps Monday