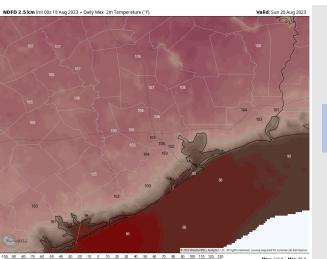

### Precip Image: 4 PM CT

Wind Speed: 8 PM CT

High Temps Sunday

High Temps: S of Morgan's Point: Low/mid 90s F. N of Morgan's Point: Upper 90s/low 100s F.

Visibility: Not anticipating any visibility concerns.