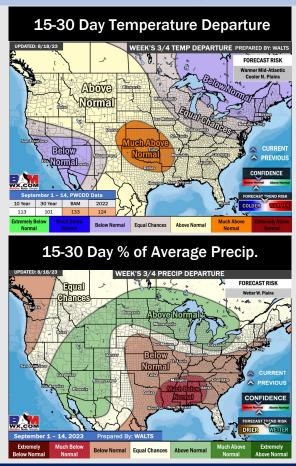

## Houston Pilots: 8/19/23

- Next Tuesday will be the "best" precip chance over the next several days with most of the next several days staying dry. Heavy rain looks to be possible with Tuesday's wave of activity pending track of the system.
- Expecting below normal precipitation chances and above normal temperatures for the week 2 timeframe.
- > Above normal temperatures and below normal chances for precipitation are favored in the weeks 3/4 timeframe.