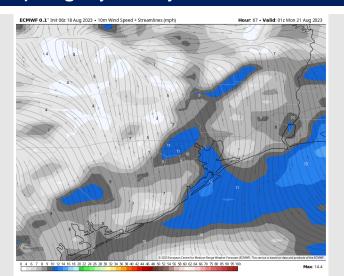

Low Temps: S of Morgan's Point: Low/mid 90s. N of Morgan's Point: Upper 90s/low 100s F.

Visibility: No visibility issues.

Wind Speed:

**8 PM CT** 

ECMWF 0.1' Init 18: 18 Aug 2023 • 10m Wind Speed • Streamlines (mph)

Hour. 79 • Valid: 01: Tue 22 Aug 2023

10m Wind Speed • Streamlines (mph)

10m Wind Speed • Streamlines