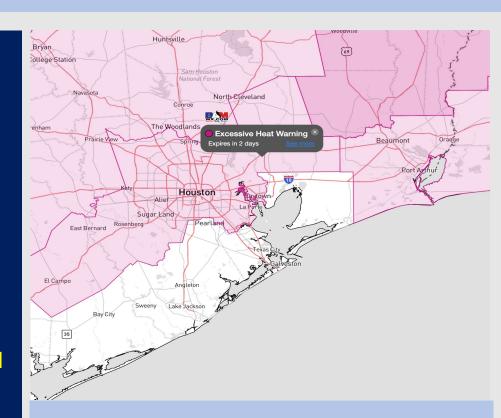

Radar/NWS Alerts: 5:00 AM CT

As always, please do not hesitate to reach out to us with any forecast questions via the chat option on the Weather Porthole or our on-call number, (317)-560-8122 press 1 for forecast questions.