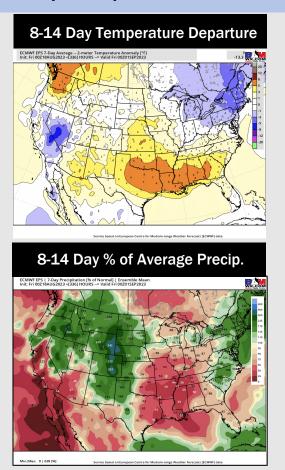

## Houston Pilots: 8/19/23

- Next Tuesday will be the "best" precip chance over the next several days with most of the next several days staying dry. Heavy rain looks to be possible with Tuesday's wave of activity pending track of the system.
- Expecting below normal precipitation chances and above normal temperatures for the week 2 timeframe.
- > Above normal temperatures and below normal chances for precipitation are favored in the weeks 3/4 timeframe.