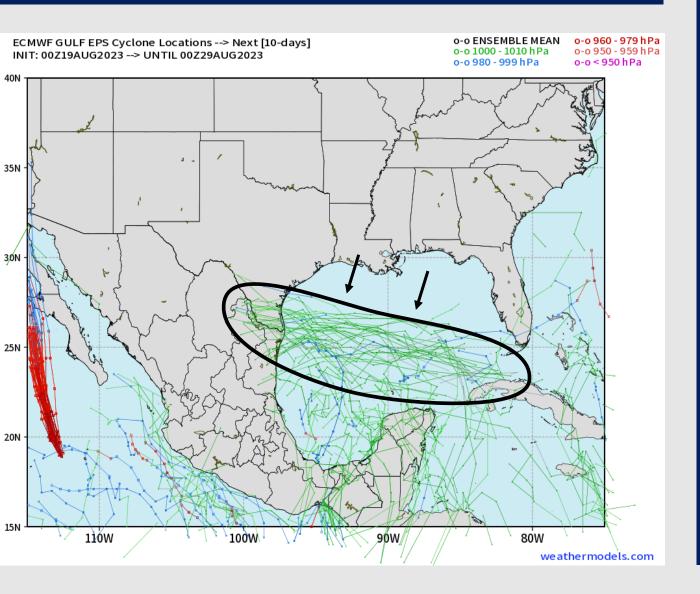

#### **European Low-Pressure Tracks Next 10-Days**

Data continues to support organized rounds of precip / increased winds developing in the Eastern Gulf over the coming days and moving west toward the Western Gulf on Tuesday.

Latest thinking is for the bulk of this system to move through S TX, with the Houston area seeing the N fringes of this system.

It is worth noting that data has been steadily trending further south of the HOU area with estimated storm tracks, which is reflected in most recent overnight data.

Right now, we are not in favor of this pocket of energy reaching hurricane status, with low confidence of it reaching Tropical Storm status.

Regardless, at this distance Tuesday does hold the potential for rain and sustained winds ~20-30 kts at the boarding. Earliest onset for these conditions will be Tuesday AM.