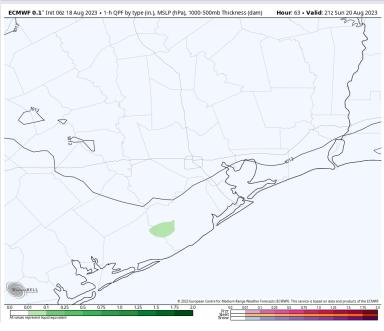

### **Forecast Discussion**

**Precip:** 30-40% chance for showers at the Boarding Station between 10 AM – 3 PM.

Wind: Winds will be out of the SW/SSW for all stations throughout the day. N of Morgan's Point: 3-8 kts through 1 PM, increasing to 8-13 kts for the remainder of the day. S of Morgan's Point: 3-8 kts through 1 PM, steadily increasing to 14-19 kts by 4 PM and remaining at that clip for the rest of the evening (gusts 19-24 kts at the boarding station possible).

Low Temps: S of Morgan's Point: Low/mid 90s. N of Morgan's Point: Upper 90s/low 100s F.

Visibility: No visibility issues.

Wind Speed:

**8 PM CT** 

ECMWF 0.1' Init 18: 18 Aug 2023 • 10m Wind Speed • Streamlines (mph)