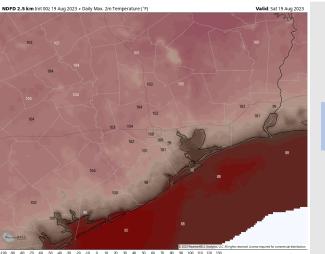

#### Precip Image: 12 PM CT

High Temps Today

High Temps: S of Morgan's Point: Low/mid 90s F. N of Morgan's Point: Upper 90s/low 100s F.

HRRR | 10-meter Wind Speed [mph] & Direction

Visibility: Not visibility concerns.

Wind Speed:
6 PM CT

Richmond

Galveston