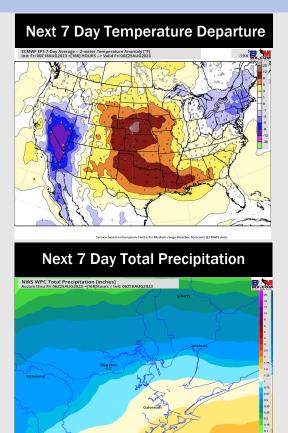

## Houston Pilots: 8/19/23

- Next Tuesday will be the "best" precip chance over the next several days with most of the next several days staying dry. Heavy rain looks to be possible with Tuesday's wave of activity pending track of the system.
- Expecting below normal precipitation chances and above normal temperatures for the week 2 timeframe.
- > Above normal temperatures and below normal chances for precipitation are favored in the weeks 3/4 timeframe.