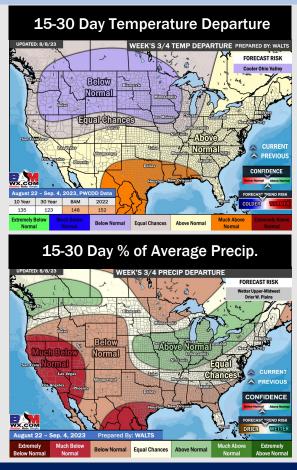

## **Houston Pilots: 8/9/23**

- Above normal temperatures are favored over the next week. Anticipating mostly dry conditions for the area over the next week.
- Expecting much below normal precipitation chances and above normal temperatures for the week 2 timeframe.
- Much above normal temperatures and much below normal chances for precipitation are favored in the weeks 3/4 timeframe.