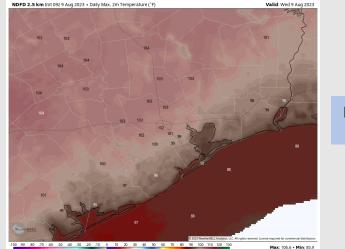

Temps: High temperatures today will be in the upper 80s F for the Boarding Station, low/mid 90s F for all other Stations S of Morgan's Point and in the upper 90s/low 100s for Stations N of Morgan's Point

#### Precip Image: 9 AM CT

High Temps Today

Wind Speed: 6 PM CT