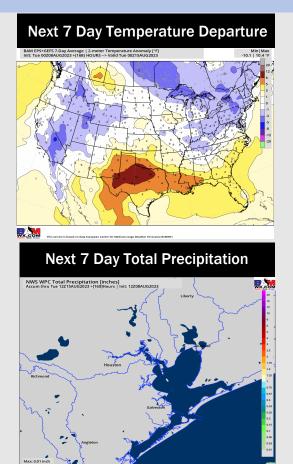

## **Houston Pilots: 8/9/23**

- Above normal temperatures are favored over the next week. Anticipating mostly dry conditions for the area over the next week.
- Expecting much below normal precipitation chances and above normal temperatures for the week 2 timeframe.
- Much above normal temperatures and much below normal chances for precipitation are favored in the weeks 3/4 timeframe.