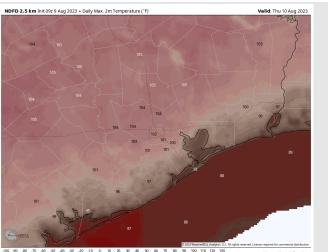

Temps: High temperatures Thursday will be in the upper 80s F for the Boarding Station, low/mid 90s F for all other Stations S of Morgan's Point and in the upper 90s/low 100s for Stations N of Morgan's Point.

#### Precip Image: 12 PM CT

Wind Speed: 2 PM CT

High Temps Thursday