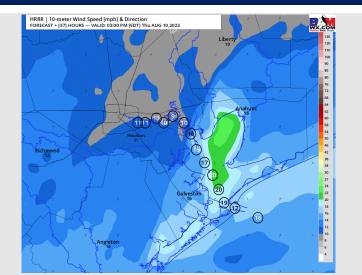

### **Forecast Discussion**

**Precip:** Favoring dry conditions for Thursday at this time.

Wind: Winds will remain from the S/SW throughout the day. Winds N of Morgan's Point will be 3-8kts until 9 AM. After 9 AM winds will increase to 10-15kts for the rest of the day. Winds S of Morgan's Point will be 15-20kts throughout the day today. Wind gusts of 18-23 kts will be possible for all stations throughout the day Thursday.

#### Precip Image: 12 PM CT

Wind Speed: 2 PM CT

High Temps Thursday