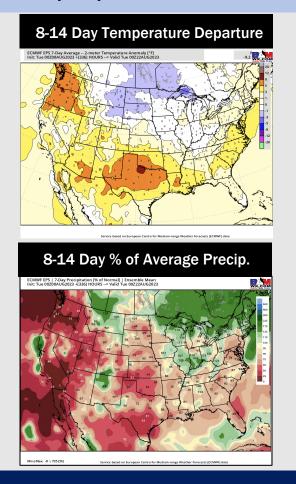

## **Houston Pilots: 8/9/23**

- Above normal temperatures are favored over the next week. Anticipating mostly dry conditions for the area over the next week.
- Expecting much below normal precipitation chances and above normal temperatures for the week 2 timeframe.
- Much above normal temperatures and much below normal chances for precipitation are favored in the weeks 3/4 timeframe.