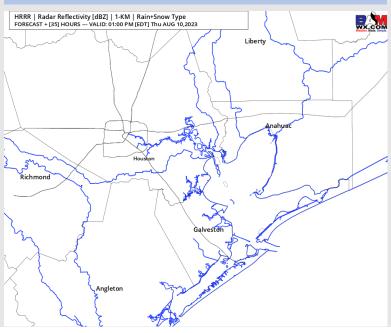

### **Forecast Discussion**

**Precip:** Favoring dry conditions for Thursday at this time.

Wind: Winds will remain from the S/SW throughout the day. Winds N of Morgan's Point will be 3-8kts until 9 AM. After 9 AM winds will increase to 10-15kts for the rest of the day. Winds S of Morgan's Point will be 15-20kts throughout the day today. Wind gusts of 18-23 kts will be possible for all stations throughout the day Thursday.

#### Precip Image: 12 PM CT

Wind Speed: 2 PM CT

High Temps Thursday