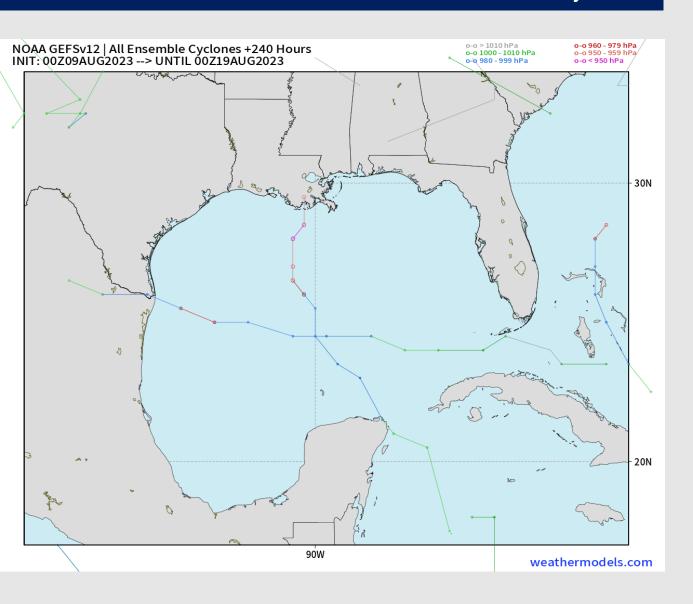

#### **American Model Low Pressure Tracks Next 10-Days**

No tropical activity anticipated over the next 10 days for SE TX.

No other areas of interest being noted across the Gulf of Mexico / Western Atlantic