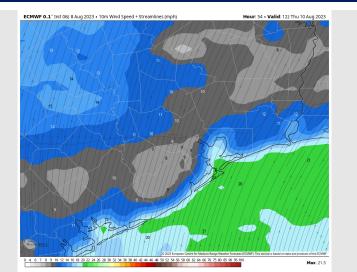

#### Precip Image: 12 PM CT

Wind Speed: 7 AM CT

High Temps Thursday

### **Forecast Discussion**

**Precip:** Favoring dry conditions for Thursday at this time.

Wind: Winds will remain from the S/SW throughout the day. Winds N of Morgan's Point will be 6-11kts until 9 AM. After 9 AM winds will increase to 10-15kts for the rest of the day. Winds S of Morgan's Point will be 15-20kts until 7 AM. After 7 AM winds will gradually decrease to 10-15 kts through 7 PM and remain at that clip for the rest of the day.