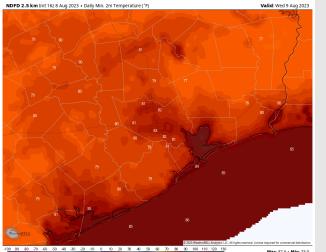

#### Precip Image: 7 AM CT

High Temps Wednesday

Temps: High temperatures Wednesday will be in the upper 80s F for the Boarding Station, low/mid 90s F for all other Stations S of Morgan's Point and in the upper 90s/low 100s for Stations N of Morgan's Point