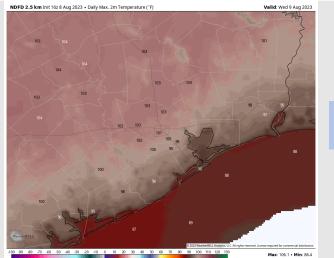

#### Precip Image: 12 PM CT

Wind Speed: 7 AM CT

High Temps Thursday

Temps: High temperatures Thursday will be in the upper 80s F for the Boarding Station, low/mid 90s F for all other Stations S of Morgan's Point and in the upper 90s/low 100s for Stations N of Morgan's Point.