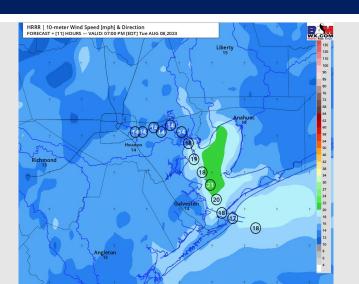

#### Precip Image: 6 PM CT

Wind Speed: 6 PM CT

Low Temps Tonight

### **Forecast Discussion**

**Precip:** Favoring conditions to remain dry for the rest of the day.

Wind: Winds will remain from the SSW throughout the day. Winds N of Morgan's Point will be 5-10 kts through 4 PM. After 4 PM, winds N of Morgan's Point will increase to 8-13 kts for the rest of the day. Winds S of Morgan's Point will be at 10-15 kts until 2 PM. After 2 PM, winds S of Morgan's Point will pick up to 14-19 kts and remain that way for the rest of the day. Wind gusts of 18-23 kts will be possible for all stations for the remainder of the day.