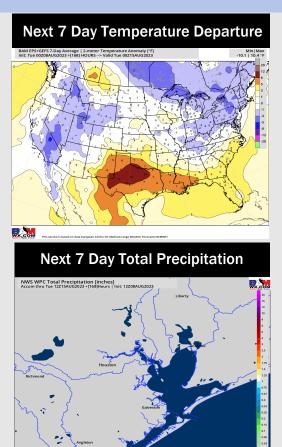

## **Houston Pilots: 8/8/23**

- Above normal temperatures are favored over the next week. Anticipating mostly dry conditions for the area over the next week.
- Expecting much below normal precipitation chances and above normal temperatures for the week 2 timeframe.
- Much above normal temperatures and much below normal chances for precipitation are favored in the weeks 3/4 timeframe.