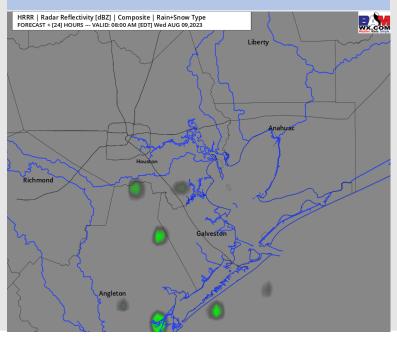

#### Precip Image: 12 PM CT

Wind Speed: 7 AM CT

High Temps Thursday

### **Forecast Discussion**

**Precip:** Favoring dry conditions for Thursday at this time.

Wind: Winds will remain from the S/SW throughout the day. Winds N of Morgan's Point will be 6-11kts until 9 AM. After 9 AM winds will increase to 10-15kts for the rest of the day. Winds S of Morgan's Point will be 15-20kts until 7 AM. After 7 AM winds will gradually decrease to 10-15 kts through 7 PM and remain at that clip for the rest of the day.