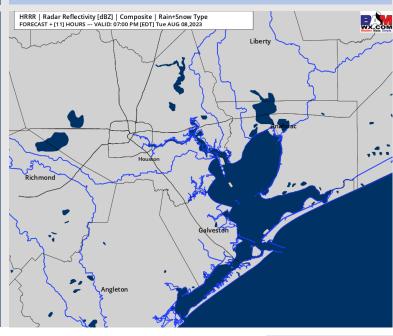

### **Forecast Discussion**

**Precip:** Favoring conditions to remain dry for the rest of the day.

Wind: Winds will remain from the SSW throughout the day. Winds N of Morgan's Point will be 5-10 kts through 4 PM. After 4 PM, winds N of Morgan's Point will increase to 8-13 kts for the rest of the day. Winds S of Morgan's Point will be at 10-15 kts until 2 PM. After 2 PM, winds S of Morgan's Point will pick up to 14-19 kts and remain that way for the rest of the day. Wind gusts of 18-23 kts will be possible for all stations for the remainder of the day.

#### Precip Image: 6 PM CT

Wind Speed: 6 PM CT

Low Temps Tonight