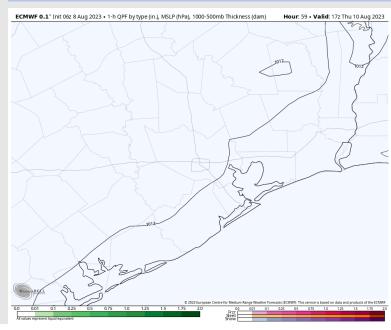

#### Precip Image: 12 PM CT

Wind Speed: 7 AM CT

High Temps Thursday

### **Forecast Discussion**

**Precip:** Favoring dry conditions for Thursday at this time.

Wind: Winds will remain from the S/SW throughout the day. Winds N of Morgan's Point will be 6-11kts until 9 AM. After 9 AM winds will increase to 10-15kts for the rest of the day. Winds S of Morgan's Point will be 15-20kts until 7 AM. After 7 AM winds will gradually decrease to 10-15 kts through 7 PM and remain at that clip for the rest of the day.

Temps: High temperatures Thursday will be in the upper 80s F for the Boarding Station, low/mid 90s F for all other Stations S of Morgan's Point and in the upper 90s/low 100s for Stations N of Morgan's Point.

Visibility: Not anticipating any visibility concerns at this time.