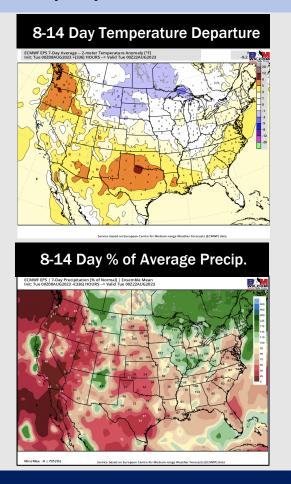

## **Houston Pilots: 8/8/23**

- Above normal temperatures are favored over the next week. Anticipating mostly dry conditions for the area over the next week.
- Expecting much below normal precipitation chances and above normal temperatures for the week 2 timeframe.
- Much above normal temperatures and much below normal chances for precipitation are favored in the weeks 3/4 timeframe.