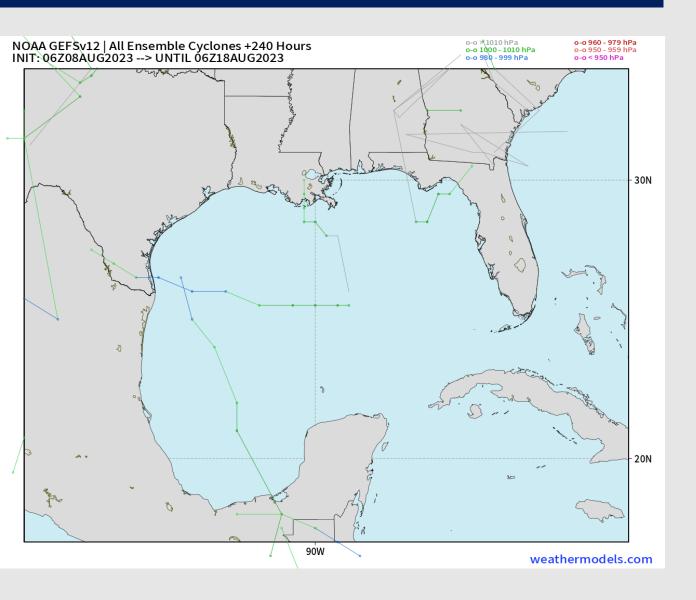

#### **American Model Low Pressure Tracks Next 10-Days**

No tropical activity anticipated over the next 10 days for SE TX.

No other areas of interest being noted across the Gulf of Mexico / Western Atlantic