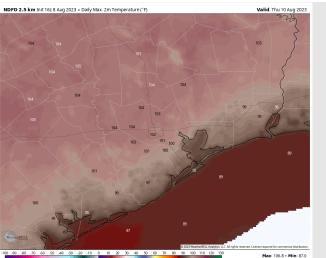

#### Precip Image: 12 PM CT

Wind Speed: 7 AM CT

High Temps Thursday

Temps: High temperatures Thursday will be in the upper 80s F for the Boarding Station, low/mid 90s F for all other Stations S of Morgan's Point and in the upper 90s/low 100s for Stations N of Morgan's Point.