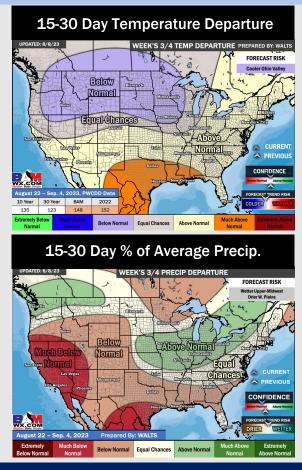

## **Houston Pilots: 8/8/23**

- Above normal temperatures are favored over the next week. Anticipating mostly dry conditions for the area over the next week.
- Expecting much below normal precipitation chances and above normal temperatures for the week 2 timeframe.
- Much above normal temperatures and much below normal chances for precipitation are favored in the weeks 3/4 timeframe.