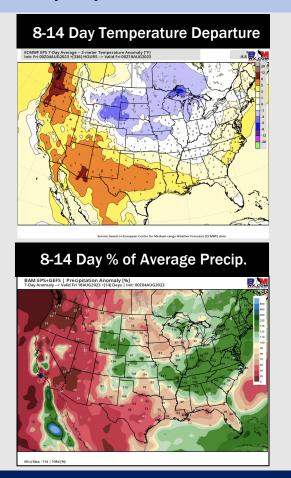

## **Houston Pilots: 8/7/23**

- Above normal temperatures are favored over the next week. Anticipating mostly dry conditions for the area over the next week.
- Expecting much below normal precipitation chances and above normal temperatures for the week 2 timeframe.
- > Above normal temperatures and below normal chances for precipitation are favored in the weeks 3/4 timeframe.