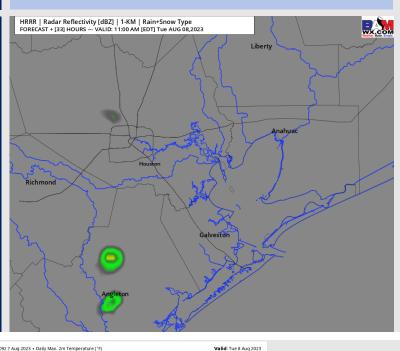

### **Forecast Discussion**

Precip: Favoring mostly dry conditions Tuesday, aside from an isolated (10-20%) chance of pop-up showers/thunderstorms between 10 AM - 6 PM. After 6 PM expect conditions to remain dry for the rest of the evening.

#### Precip Image: 10 AM CT

NDFD 2.5 km Init 09z 7 Aug 2023 • Daily Max. 2m Temperature (°F

**High Temps Tuesday** 

Wind Speed: 8 PM CT