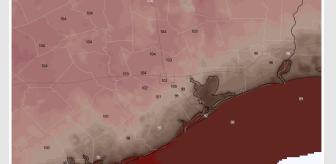

Temps: High temperatures Tuesday will be in the upper 80s F for the Boarding Station, low/mid 90s F for all other Stations S of Morgan's Point and upper 90s/low 100s F N of Morgan's Point.

Visibility: Not anticipating any visibility concerns at this time.

#### Precip Image: 10 AM CT

NDFD 2.5 km Init 09z 7 Aug 2023 • Daily Max. 2m Temperature (°F

**High Temps Tuesday** 

Wind Speed: 8 PM CT