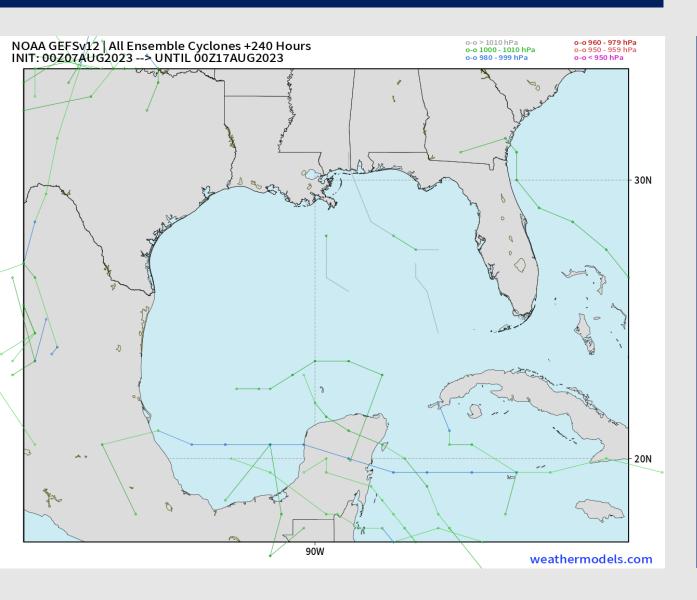

### **American Model Low Pressure Tracks Next 10-Days**

No tropical activity anticipated over the next 10 days for SE TX.

No other areas of interest being noted across the Gulf of Mexico / Western Atlantic