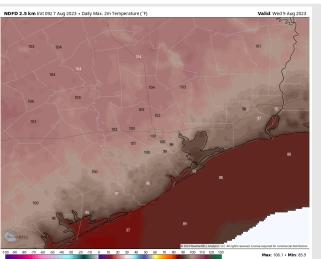

Temps: High temperatures Tuesday will be in the upper 80s F for the Boarding Station, low/mid 90s F for all other Stations S of Morgan's Point and upper 90s/low 100s F N of Morgan's Point.

Visibility: Not anticipating any visibility concerns at this time.

Temps: High temperatures Wednesday will be in the upper 80s F for the Boarding Station, low/mid 90s F for all other Stations S of Morgan's Point and in the upper 90s/low 100s for Stations N of Morgan's Point