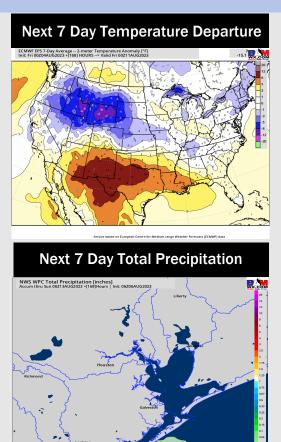

## **Houston Pilots: 8/7/23**

- Above normal temperatures are favored over the next week. Anticipating mostly dry conditions for the area over the next week.
- Expecting much below normal precipitation chances and above normal temperatures for the week 2 timeframe.
- > Above normal temperatures and below normal chances for precipitation are favored in the weeks 3/4 timeframe.