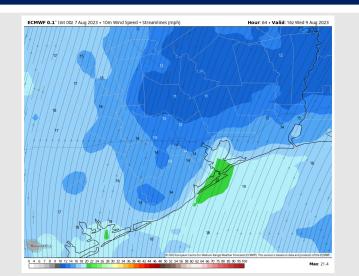

#### Precip Image: 10 AM CT

NDFD 2.5 km Init 09z 7 Aug 2023 • Daily Max. 2m Temperature (°F

**High Temps Tuesday** 

Wind Speed: 8 PM CT

# HRRR | 10-meter Wind Speed [mph] & Direction FORECAST + [43] HOURS --- VALID: 09:00 PM [EDT] Tue AUG 08,2023