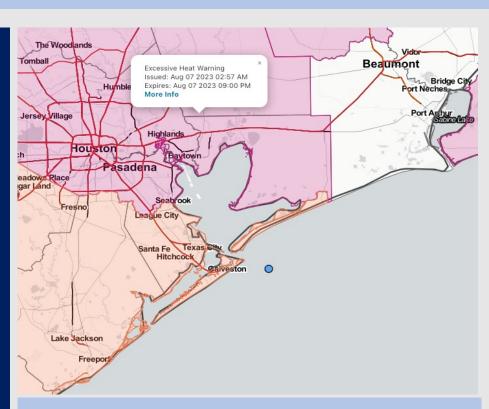

Radar/NWS Alerts: 5:00 AM CT

As always, please do not hesitate to reach out to us with any forecast questions via the chat option on the Weather Porthole or our on-call number, (317)-560-8122 press 1 for forecast questions.