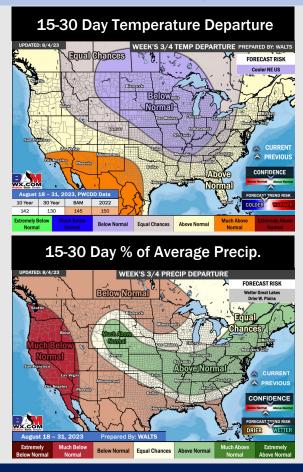

## **Houston Pilots: 8/7/23**

- Above normal temperatures are favored over the next week. Anticipating mostly dry conditions for the area over the next week.
- Expecting much below normal precipitation chances and above normal temperatures for the week 2 timeframe.
- > Above normal temperatures and below normal chances for precipitation are favored in the weeks 3/4 timeframe.