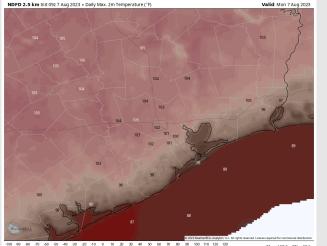

Temps: High temperatures today will be in the upper 80s F for the Boarding Station, low/mid 90s F for all other Stations S of Morgan's Point and upper 90s/low 100s F N of Morgan's Point.

Visibility: Not anticipating any visibility concerns at this time.

### Precip Image: 11 AM CT

Wind Speed:

**High Temps Today** 