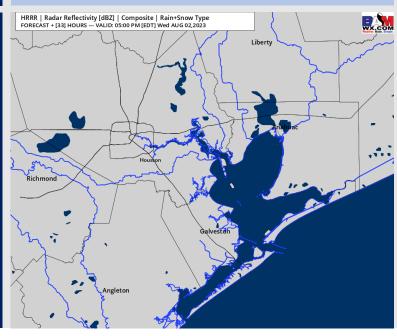

### **Forecast Discussion**

**Precip:** Favoring dry conditions throughout the day Wednesday.

Wind: Winds will be out of the S/SW throughout the day for all Stations. For Stations N of Morgan's Point, winds of 2 – 7 kts will continue through 4 PM. After 4 PM winds will increase to 5 – 10 kts for the rest of the evening. For Stations S of Morgan's Point, winds will be at 7 – 12 kts through 8 AM, after which time winds will calm to 2 – 7 kts through 3 PM. After 3 PM winds will increase to 10–15kts for the rest of the day. Wind gusts of 17-21 kts are possible for stations S of Morgan's points after 3 PM

#### Precip Image: 4 PM CT

Wind Speed: 7 PM CT

High Temps Wednesday