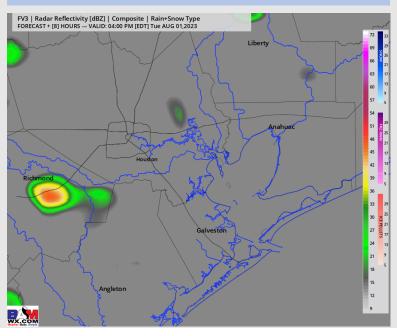

### **Forecast Discussion**

Precip: Favoring mostly dry conditions throughout the day, with low end potential for a pop-up shower/storm between 3PM-7PM for stations N of Morgan's Point.

Wind: Winds will be out of the S/SW throughout the day. For Stations N of Morgan's Point winds will be 2 – 7 kts until 5 PM, thereafter they will increase to 6-11 kts for the remainder of the evening. Stations S of Morgan's Point will see winds of 5-10 kts until 3 PM, after which time winds will increase to 13-16 kts for the rest of the day.

#### Precip Image: 3 PM CT

Wind Speed: 7 PM CT

Low Temps Today