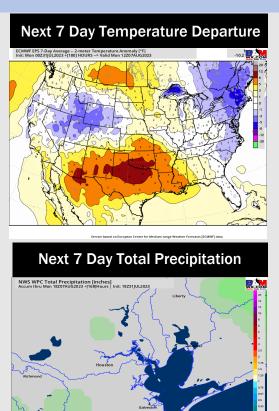

## **Houston Pilots: 8/1/23**

- Above normal temperatures are favored over the next week. Anticipating mostly dry conditions for the area over the next week.
- Expecting much below normal precipitation chances and above normal temperatures for the week 2 timeframe.
- Much above normal temperatures and below normal chances for precipitation are favored in the weeks 3/4 timeframe.