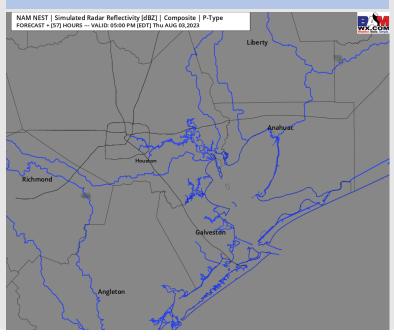

## Houston Pilots: Thur. 8/3/2023

### **Forecast Discussion**

**Precip:** Favoring dry conditions throughout the day Thursday.

Wind: Winds will be out of the SW through 3PM, when then they will shift to be out of the S for the rest of the day. Winds for stations N of Morgan's Point will be 2-7kts until 3 PM. After 3PM, winds will be 6-11kts for the rest of the day. For stations S of Morgan's Points winds will be 7-12kts until 8 AM. After 8 AM winds will decrease slightly to 5-10kts until 1 PM. After 1 PM winds will increase to 7-12kts for the rest of the day. Wind gusts of 18-22 kts are possible for locations N of Station 11/12 after 3 PM.

#### Precip Image: 4 PM CT

Wind Speed: 5 PM CT

High Temps Thursday