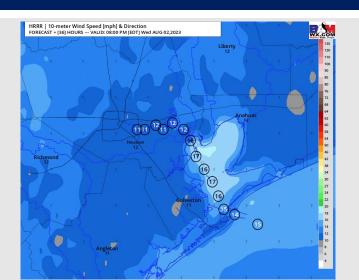

### **Forecast Discussion**

**Precip:** Favoring dry conditions throughout the day Wednesday.

Wind: Winds will be out of the S/SW throughout the day for all Stations. For Stations N of Morgan's Point, winds of 2 – 7 kts will continue through 4 PM. After 4 PM winds will increase to 5 – 10 kts for the rest of the evening. For Stations S of Morgan's Point, winds will be at 7 – 12 kts through 8 AM, after which time winds will calm to 2 – 7 kts through 3 PM. After 3 PM winds will increase to 10–15kts for the rest of the day. Wind gusts of 17-21 kts are possible for stations S of Morgan's points after 3 PM

#### Precip Image: 4 PM CT

Wind Speed: 7 PM CT

High Temps Wednesday