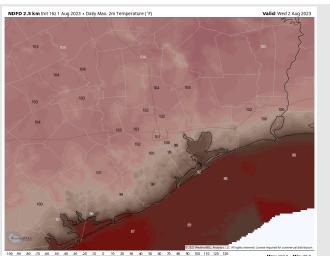

Temps: Low temperatures will be in the mid 80s F for the Boarding Station, lower 80's F for all other stations.

Visibility: Not anticipating any visibility concerns at this time.

#### Precip Image: 3 PM CT

Wind Speed: 7 PM CT

Low Temps Today