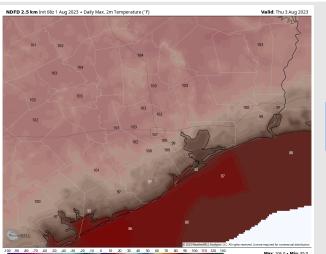

## Houston Pilots: Thur. 8/3/2023

Temps: High temperatures Thursday will be in the upper 80s F for the Boarding Station, low/mid 90s F for all other Stations S of Morgan's Point and upper 90s/low 100s F N of Morgan's Point.

Visibility: Not anticipating any visibility concerns at this time.

#### Precip Image: 4 PM CT

Wind Speed: 5 PM CT

High Temps Thursday