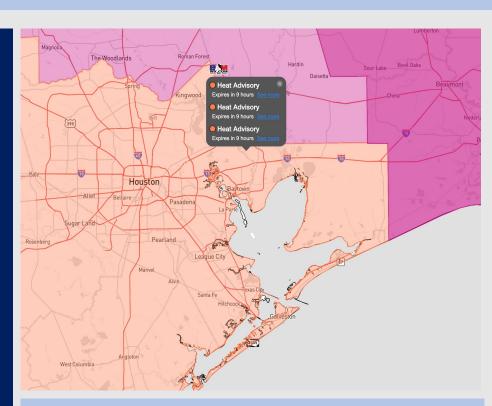

Radar/NWS Alerts: 12:00 PM CT

As always, please do not hesitate to reach out to us with any forecast questions via the chat option on the Weather Porthole or our on-call number, (317)-560-8122 press 1 for forecast questions.