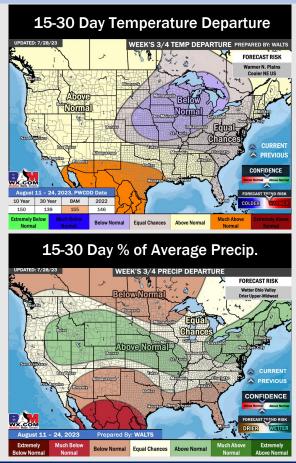

## **Houston Pilots: 8/1/23**

- Above normal temperatures are favored over the next week. Anticipating mostly dry conditions for the area over the next week.
- Expecting much below normal precipitation chances and above normal temperatures for the week 2 timeframe.
- Much above normal temperatures and below normal chances for precipitation are favored in the weeks 3/4 timeframe.