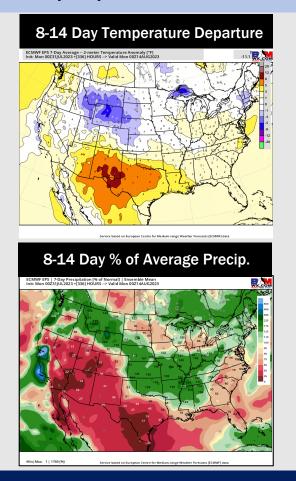

## **Houston Pilots: 8/1/23**

- Above normal temperatures are favored over the next week. Anticipating mostly dry conditions for the area over the next week.
- Expecting much below normal precipitation chances and above normal temperatures for the week 2 timeframe.
- Much above normal temperatures and below normal chances for precipitation are favored in the weeks 3/4 timeframe.