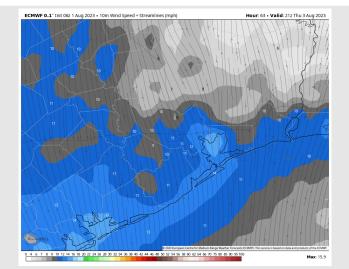

## Houston Pilots: Thur. 8/3/2023

### **Forecast Discussion**

**Precip:** Favoring dry conditions throughout the day Thursday.

Wind: Winds will be out of the SW through 3PM, when then they will shift to be out of the S for the rest of the day. Winds for stations N of Morgan's Point will be 2-7kts until 3 PM. After 3PM, winds will be 6-11kts for the rest of the day. For stations S of Morgan's Points winds will be 7-12kts until 8 AM. After 8 AM winds will decrease slightly to 5-10kts until 1 PM. After 1 PM winds will increase to 7-12kts for the rest of the day. Wind gusts of 18-22 kts are possible for locations N of Station 11/12 after 3 PM.

#### Precip Image: 4 PM CT

Wind Speed: 5 PM CT

High Temps Thursday