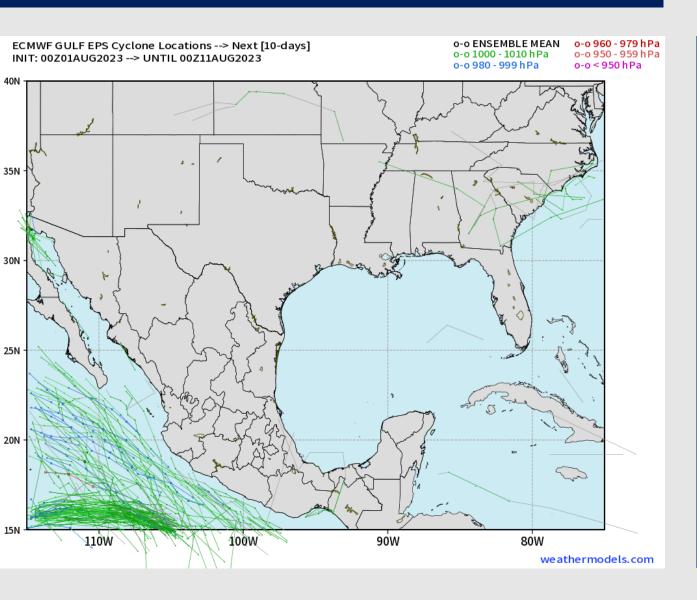

#### **American Model Low Pressure Tracks Next 10-Days**

No tropical activity anticipated over the next 10 days for SE TX.

No other areas of interest being noted across the Gulf of Mexico / Western Atlantic