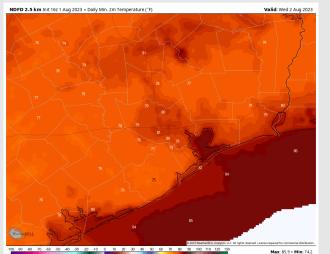

Temps: High temperatures Wednesday will be in the upper 80s F for the Boarding Station, low/mid 90s F for all other Stations S of Morgan's Point and upper 90s/low 100s F N of Morgan's Point.

Visibility: Not anticipating any visibility concerns at this time.

#### Precip Image: 4 PM CT

Wind Speed: 7 PM CT

High Temps Wednesday