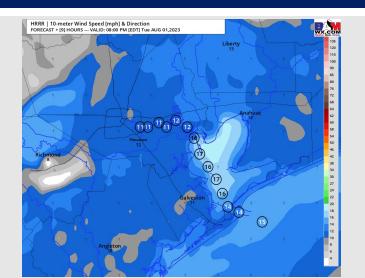

### **Forecast Discussion**

Precip: Favoring mostly dry conditions throughout the day, with low end potential for a pop-up shower/storm between 3PM-7PM for stations N of Morgan's Point.

Wind: Winds will be out of the S/SW throughout the day. For Stations N of Morgan's Point winds will be 2 – 7 kts until 5 PM, thereafter they will increase to 6-11 kts for the remainder of the evening. Stations S of Morgan's Point will see winds of 5-10 kts until 3 PM, after which time winds will increase to 13-16 kts for the rest of the day.

#### Precip Image: 3 PM CT

Wind Speed: 7 PM CT

Low Temps Today