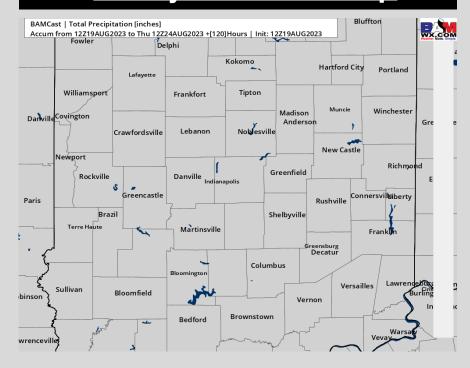

# **5-Day Rainfall Map**

# NEXT 5 DAYS: IMPORTANT FORECAST NOTES (as of 6 PM ET, 8/19/23):

# **Precipitation:**

- ✓ <u>SUN:</u> With sprinkles chances remaining to our southwest tomorrow afternoon, favoring dry conditions for the last day of the fair.
- ✓ <u>MON:</u> Favoring dry weather for Monday.
- ✓ <u>TUE-THU</u>: Lower confidence beyond WED for precipitation chances. Will need to at least watch for THU into the weekend but details/ specifics remain uncertain at this time. All chances remain less than 10%.