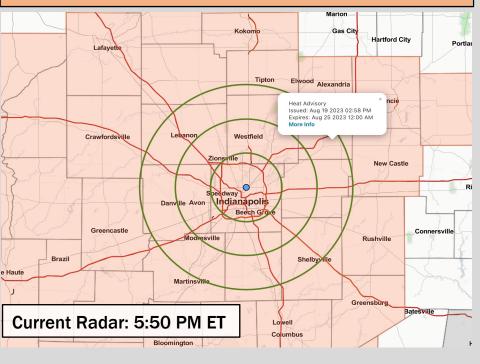

## **Hazardous Weather Alerts:**

# Saturday 8/19/23: IMPORTANT FORECAST NOTES (as of 6 PM ET, 8/19/23):