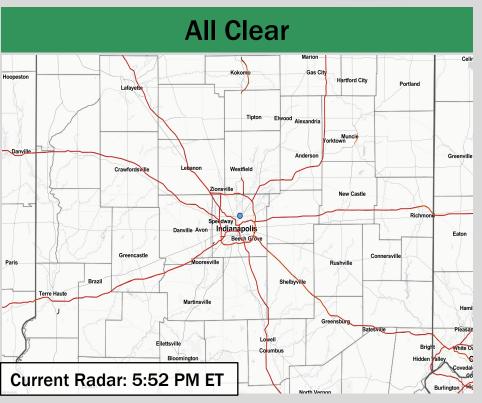

## INDIANA STATE FAIR

Friday, August 18, 2023

**6 PM Weather Forecast** 



## **Hour by Hour Forecast:**



### **Hazardous Weather Alerts:**



## Friday 8/18/23: IMPORTANT FORECAST NOTES (as of 6 PM ET, 8/18/23):

### **Precipitation:**

✓ No precipitation concerns anticipated this afternoon and overnight. Abundant high pressure has settled in.

### **Temperatures:**

- ✓ Temperatures will slowly cool into the lower 70s towards sunset.
- ✓ No Heat Index concerns with low humidity in place.

### Wind/Clouds:

- ✓ NW winds will become more easterly after 12 AM, ranging from 2 -6 mph.
- ✓ A mix of sun and clouds will be present this evening and into the overnight hours.

# INDIANA STATE FAIR

Friday, August 18, 2023

**6 PM Weather Forecast** 





## **10-Day Forecast**

| _             |                 |                    |                            |                              |                            |