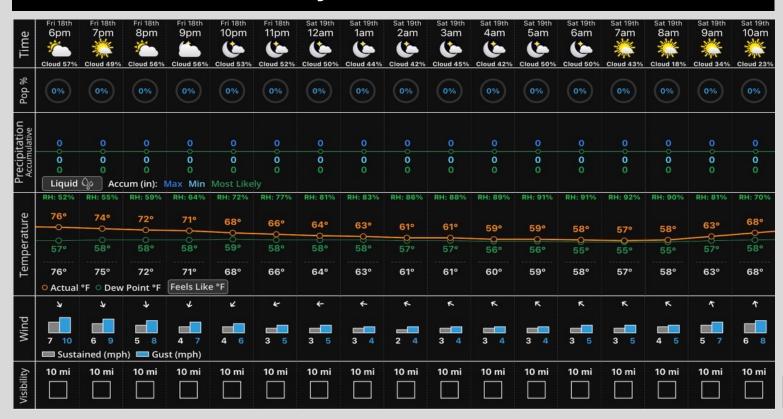

## **Hour by Hour Forecast:**

### **Precipitation:**

✓ No precipitation concerns anticipated this afternoon and overnight. Abundant high pressure has settled in.

### **Temperatures:**

- ✓ Temperatures will slowly cool into the lower 70s towards sunset.
- ✓ No Heat Index concerns with low humidity in place.

### Wind/Clouds:

- ✓ NW winds will become more easterly after 12 AM, ranging from 2 -6 mph.
- ✓ A mix of sun and clouds will be present this evening and into the overnight hours.