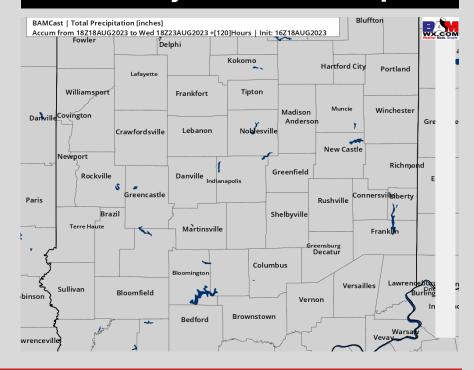

## **5-Day Rainfall Map**

## NEXT 5 DAYS: IMPORTANT FORECAST NOTES (as of 6 PM ET, 8/18/23):

## **Precipitation:**

- ✓ SAT: Dry weather expected.
- ✓ <u>SUN-MON:</u> Continuing to monitor trends but continuing to favor dry for Sunday/ Monday.
- ✓ <u>TUE-FRI</u>: Lower confidence beyond WED for precipitation chances. Will need to at least watch for THU into the weekend but details/ specifics remain uncertain at this time.