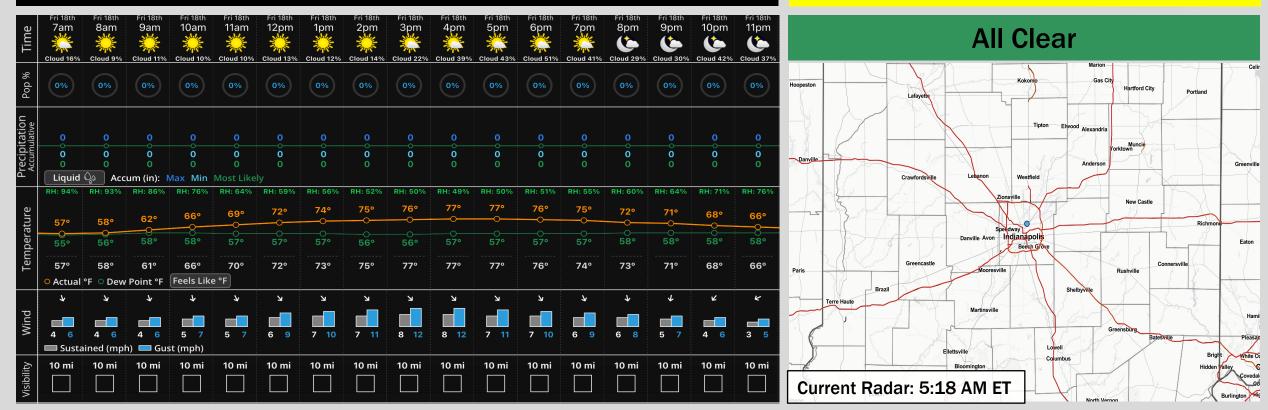

## Hour by Hour Forecast:

#### **Precipitation:**

✓ Drier weather pattern takes hold, starting today. No precipitation concerns.

### Temperatures:

- ✓ High Temperatures expected to be near 77 – 78 F.
- ✓ No Heat Index concerns with low humidity in place.

### Wind/Clouds:

- ✓ Generally, NW winds expected today around 5 10 MPH.
- ✓ Sunny conditions expected.