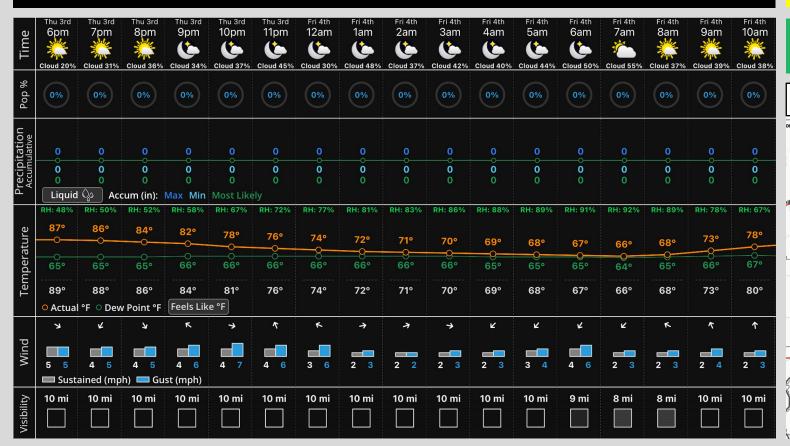

# **Hour by Hour Forecast:**

# Thursday 8/3/23: IMPORTANT FORECAST NOTES (as of 6 PM ET, 8/3/23):

#### **Precipitation:**

- ✓ No precipitation expected today.
- ✓ Only minor chances expected tomorrow afternoon (favoring dry).

## **Temperatures:**

- ✓ Temperatures expected to drop down into the low 80s / upper
   70s F over the next few hours.
- ✓ Low temperatures of 65 F favored for tomorrow morning.

#### Wind/Clouds:

- Mostly sunny conditions expected this evening.
- ✓ Winds will generally remain light, out of the north currently and gradually becoming variable into the late PM / overnight.