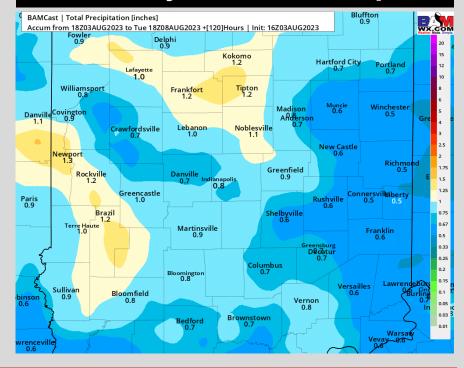

# **5-Day Rainfall Map**

# NEXT 5 DAYS: IMPORTANT FORECAST NOTES (as of 6 PM ET, 8/3/23):

## **Precipitation:**

- ✓ FRI SAT: FRI expected to be mostly dry. Keeping a mention of 10% from 4 8 PM for a storm. However, most activity is expected to say north. Much of Saturday is expected to be dry until we get towards 11 PM midnight. (Keeping an eye on very low end potential for SAT late AM / early PM).
- ✓ <u>SUN:</u> Storms are likely in the AM. Continue to keep an eye on Sunday evening for widespread storms and severe weather (overnight SUN night into MON AM).