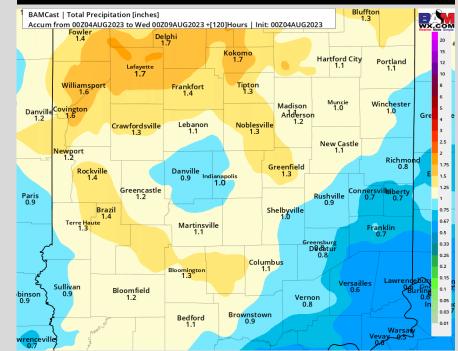

# <u>5-Day Rainfall Map</u>

### NEXT 5 DAYS: IMPORTANT FORECAST NOTES (as of 10 PM ET, 8/3/23):

### **Precipitation:**

- FRI SAT: FRI expected to be mostly dry. Keeping a mention of 10% from 4 8 PM for a storm. However, most activity is expected to say north. Much of Saturday is expected to be dry until we get towards 10 PM midnight. (Keeping an eye on low end potential for SAT late AM / early PM).
- ✓ <u>SUN:</u> Storms are likely in the AM. Continue to keep an eye on Sunday evening for widespread storms and severe weather (overnight SUN night into MON AM).