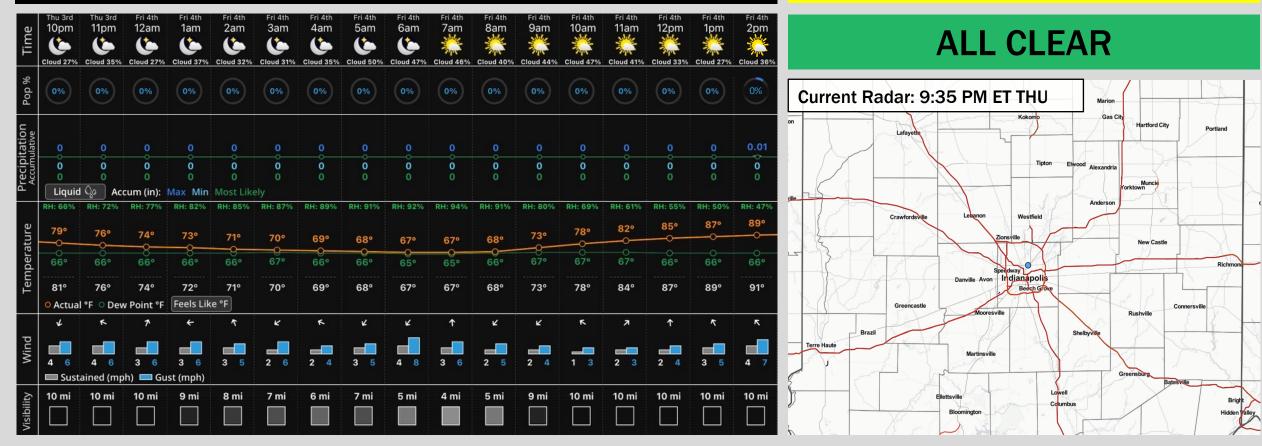

# Hour by Hour Forecast:

#### **Precipitation:**

- No precipitation expected tonight.
- Only minor chances expected tomorrow evening between 8 – 11 PM (favoring dry).

### Temperatures:

- Anticipating low temperatures of 65 F tomorrow morning.
- Favoring temperatures to be near
  90 F by 2 PM Friday.

### Wind/Clouds:

- ✓ Mostly clear skies through the overnight, becoming partly cloudy into the morning.
- ✓ Winds expected to be variable through the late PM / overnight.