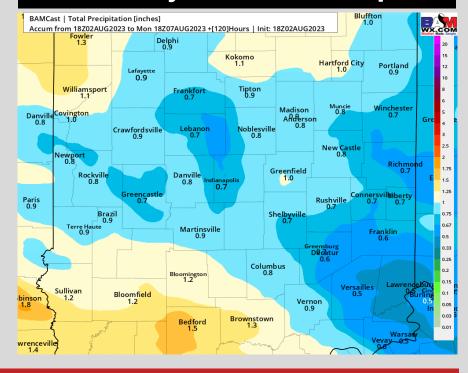

#### **5-Day Rainfall Map**

#### NEXT 5 DAYS: IMPORTANT FORECAST NOTES (as of 10 PM ET, 8/2/23):

#### **Precipitation:**

- ✓ THU: The overwhelming majority of precipitation is expected to be S / SW of Indy. However, a low-end chances for showers in the 12 AM−8 AM timeframe are possible (not favoring lightning as it stands now). Currently favoring dry for THU PM.
- FRI SAT: Favoring dry on FRI outside of something very isolated from 4-9 PM. Saturday looks to mostly be dry as well but will need to watch the mid to late evening for pop up chances to return.
- ✓ <u>SUN-MON:</u> Multiple rounds of storms will be possible during this time. Will need to watch closely the potential for severe weather on SUN.