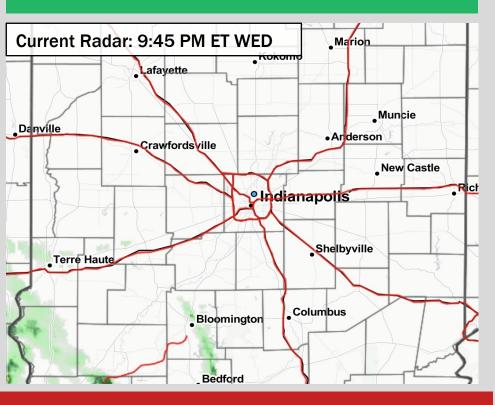

#### **Precipitation:**

✓ Dry conditions favored for the remainder of the evening, with very low end chances for scattered, light showers after midnight through ~8 AM. Lightning not a concern for the overnight period.

#### **Precipitation:**

- ✓ THU: The overwhelming majority of precipitation is expected to be S / SW of Indy. However, a low-end chances for showers in the 12 AM−8 AM timeframe are possible (not favoring lightning as it stands now). Currently favoring dry for THU PM.
- FRI SAT: Favoring dry on FRI outside of something very isolated from 4-9 PM. Saturday looks to mostly be dry as well but will need to watch the mid to late evening for pop up chances to return.
- ✓ <u>SUN-MON:</u> Multiple rounds of storms will be possible during this time. Will need to watch closely the potential for severe weather on SUN.