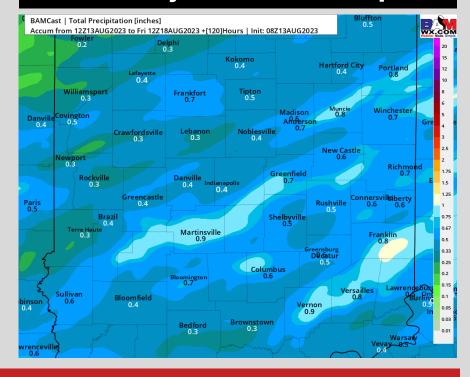

## **5-Day Rainfall Map**

## NEXT 5 DAYS: IMPORTANT FORECAST NOTES (as of 2 PM ET, 8/13/23):

## **Precipitation:**

- ✓ MON: Need to watch for widespread coverage of rain and storms for the entirety of Monday morning, with low end potential for a few strong gusts. Another wave of rain/storms in play for Monday night.
- <u>TUE:</u> Lower confidence on timing, but a few scattered showers / storms from the early AM through the early afternoon.
  - WED-THU: At present, pop up chances to remain at / below 10% for the afternoon on both days. Clear forecasts favored at present, but confidence remains lower than normal.
- FRI: Favoring dry conditions for Friday.