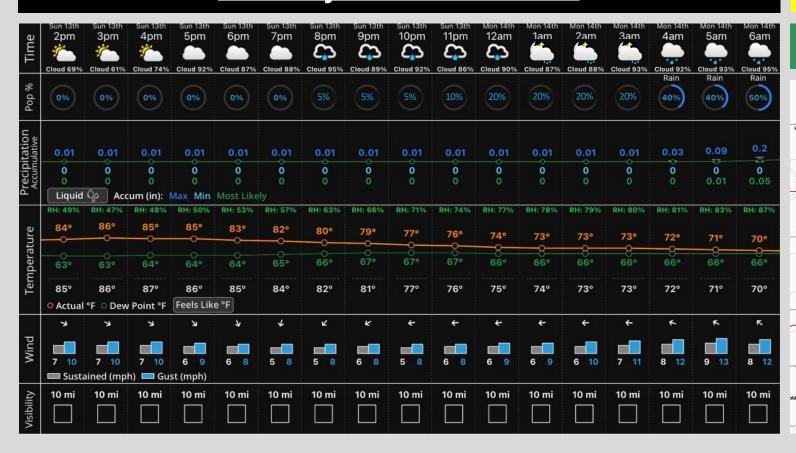

## **Hour by Hour Forecast:**

#### **Precipitation:**

- ✓ Expecting conditions to remain dry throughout most of the afternoon and evening.
- ✓ A few sprinkles will be possible as early as 8PM, but favoring majority of light rain to hold off until 12 AM or after.
- ✓ Scattered pockets of moderate to heavy rain to follow after 4 AM Monday.

### **Temperatures:**

- ✓ High temperatures today reaching the mid 80s F.
- ✓ Heat index will likely get up to around 88 F

### Wind/Clouds:

- ✓ Sustained of 5-8MPH / Gusts of 8-12MPH out of the west for for the rest of the PM, otherwise winds not a concern.
- Skies will be mostly sunny through the morning, becoming cloudy as we get into the late afternoon.