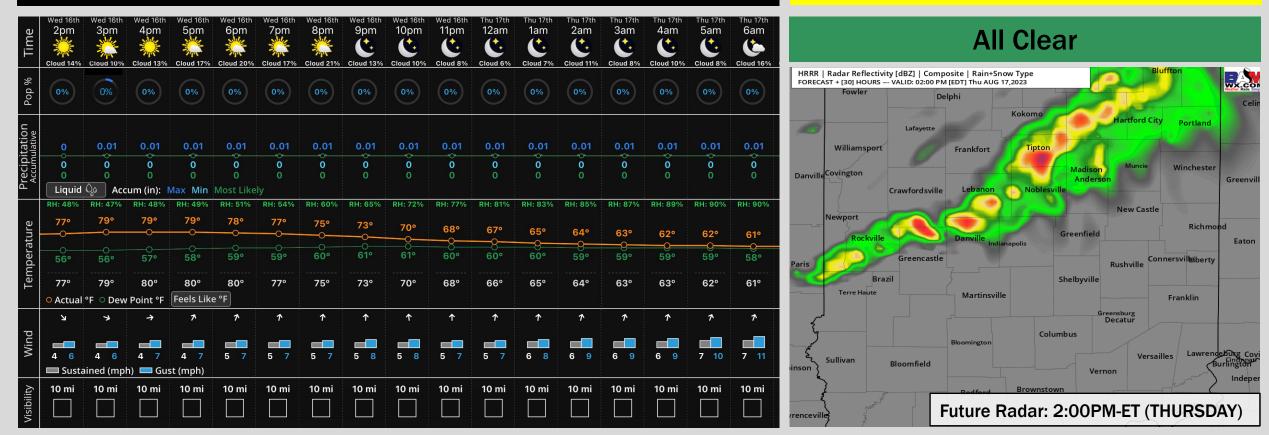

## Hour by Hour Forecast:

#### **Precipitation:**

- ✓ Clear skies with 100% dry favored for today!
- Next chance of scattered showers and a few storms will be Thursday afternoon/ evening.

#### <u>Temperatures:</u>

- ✓ Temperatures expected to reach near 79 - 80 today across the area.
- ✓ Heat Index will not be a concern due to lower humidity.

#### Wind/Clouds:

- ✓ Winds not favored to be a concern for today.
- Mostly sunny conditions expected today.