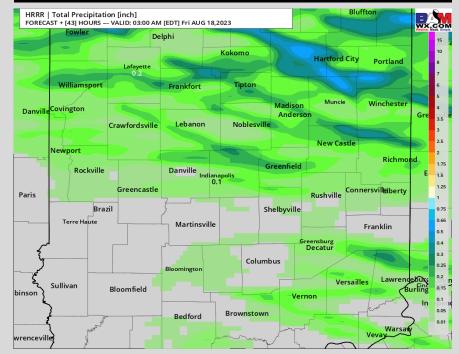

## <u>5-Day Rainfall Map</u>

## NEXT 5 DAYS: IMPORTANT FORECAST NOTES (as of 2 PM ET, 8/16/23):

## Precipitation:

- <u>THU:</u> Watching for 2 separates waves tomorrow PM
  - ✓ 1. 2 4 PM: Showers capable of light to moderate rain (60%). Non-zero risk for lightning.
  - ✓ 2. 6 8:30 PM: Storms capable of brief heavy downpours, lightning, wind gusts of 40+ MPH, hail (40%).
- ✓ **FRI-SAT:** Dry weather expected.
- ✓ <u>SUN:</u> Watching trends closely for Sunday but favoring Sunday to be dry at this distance.