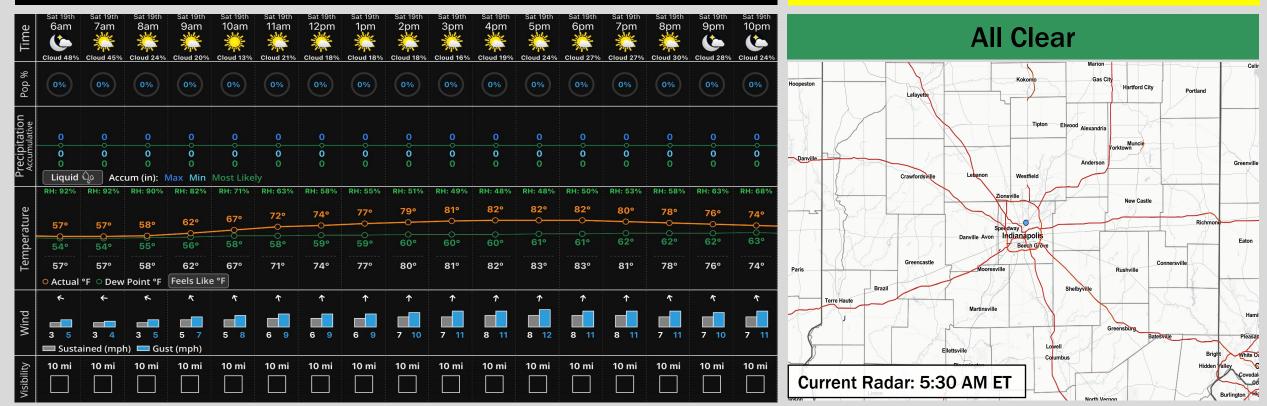

### Hour by Hour Forecast:

#### Saturday 8/19/23: IMPORTANT FORECAST NOTES (as of 6 AM ET, 8/19/23):

#### **Precipitation:**

 No precipitation concerns anticipated during the overnight hours and through tomorrow AM.

#### **Temperatures:**

- Temperatures will be in the mid 70s F towards noon with afternoon highs reaching 81 - 83 F.
- ✓ Heat index does not look to be of concern due to dew points reaching the lower 60's.

### Wind/Clouds:

- ✓ Peak sustained winds of 5-10MPH out of the south from 2PM through the evening.
- Mostly sunny skies will be present throughout the day today with a few more clouds entering towards the mid afternoon.