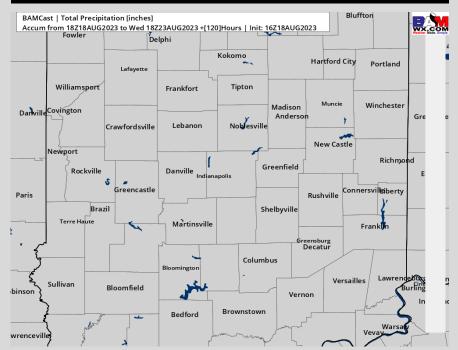

# <u>5-Day Rainfall Map</u>

## NEXT 5 DAYS: IMPORTANT FORECAST NOTES (as of 6 AM ET, 8/19/23):

### Precipitation:

- <u>SUN:</u> A very low end (5%) chance for a pocket of sprinkles/misting during the early AM, but anticipating dry conditions overall.
- ✓ <u>MON:</u> Favoring dry weather for Monday.
- ✓ <u>TUE-THU</u>: Lower confidence beyond WED for precipitation chances. Will need to at least watch for THU into the weekend but details/ specifics remain uncertain at this time.